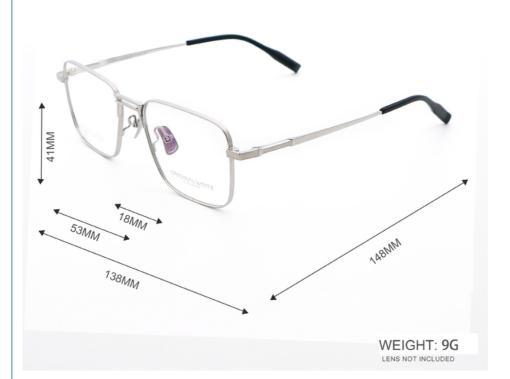

### **Product Specification**

| <ul> <li>Highlight:</li> </ul> | titanium eyeglass frames mens,<br>titanium eyeglass frames,<br>titanium eyeglass frames for ladies |
|--------------------------------|----------------------------------------------------------------------------------------------------|
| • Frame:                       | Full-rim Frame                                                                                     |
| Color:                         | Various Colors                                                                                     |
| • Shape:                       | Polygons                                                                                           |
| Temple:                        | Adjustable                                                                                         |
| • Style:                       | Fashionable And Trendy Designer Models                                                             |
| Weight:                        | 9G                                                                                                 |
| • Size:                        | 53-18-148                                                                                          |
| Material:                      | Pure Titanium                                                                                      |
|                                |                                                                                                    |

# MATERIAL: PURE TITANIUM

DATA WERE MEASURED MANUALLY, PLEASE UNDERSTAND IF THERE IS ANY ERROR.