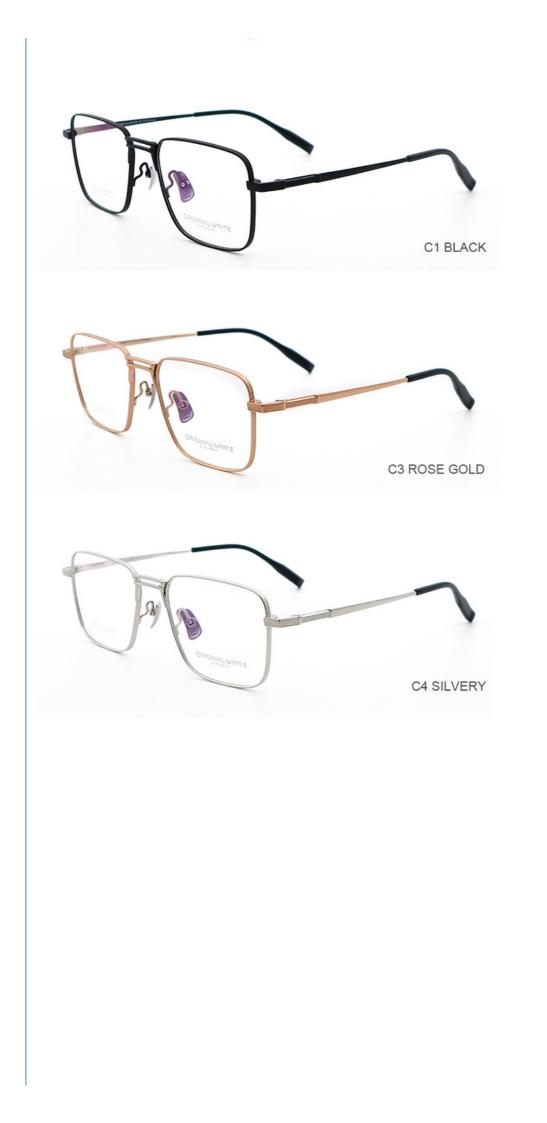

### **Product Specification**

| <ul> <li>Highlight:</li> </ul> | titanium eyeglass frames mens,<br>titanium eyeglass frames,<br>titanium eyeglass frames for ladies |
|--------------------------------|----------------------------------------------------------------------------------------------------|
| • Frame:                       | Full-rim Frame                                                                                     |
| Color:                         | Various Colors                                                                                     |
| • Shape:                       | Polygons                                                                                           |
| Temple:                        | Adjustable                                                                                         |
| • Style:                       | Fashionable And Trendy Designer Models                                                             |
| Weight:                        | 9G                                                                                                 |
| • Size:                        | 53-18-148                                                                                          |
| Material:                      | Pure Titanium                                                                                      |
|                                |                                                                                                    |

# MATERIAL: PURE TITANIUM

DATA WERE MEASURED MANUALLY, PLEASE UNDERSTAND IF THERE IS ANY ERROR.