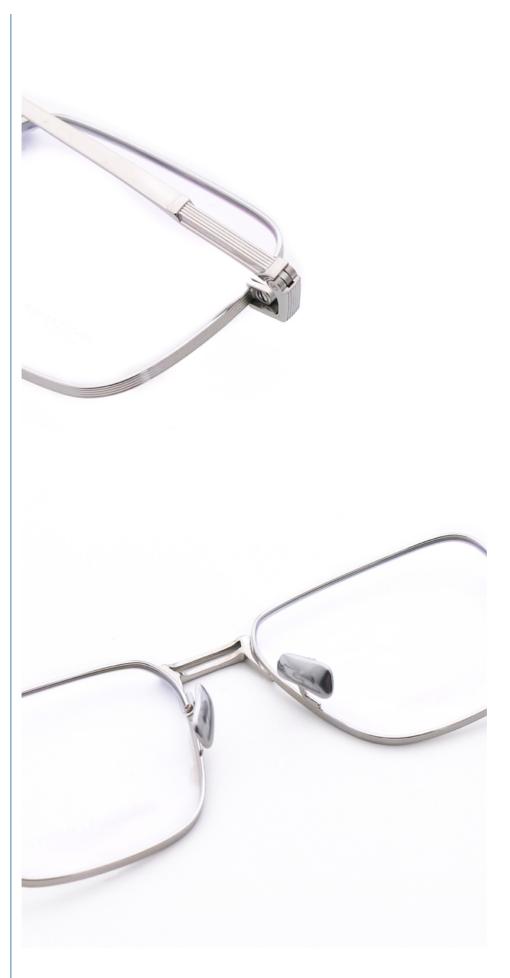

# More Images

# MATERIAL: PURE TITANIUM

DATA WERE MEASURED MANUALLY, PLEASE UNDERSTAND IF THERE IS ANY ERROR.