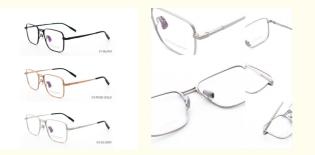

|
| • Style:                       | Fashionable And Trendy Designer Models                                                             |
| Weight:                        | 9G                                                                                                 |
| • Size:                        | 53-18-148                                                                                          |
| Material:                      | Pure Titanium                                                                                      |
|                                |                                                                                                    |



# for more products please visit us on sanvisionoptic.com

Our Product Introduction

# More Images



### **Product Description**

# Custom Logo Ultra-light Titanium Eyeglasses Polygonal Shape Optical Frame For Unisex Product description

| Product mode     | 88207                                                            |
|------------------|------------------------------------------------------------------|
| standard         | All the stand all over the world we can do                       |
| MOG              | 1PCS                                                             |
| sample           | Available                                                        |
| sample charge    | which will refunded from the first mass order                    |
| sample lead time | 15-30 days                                                       |
| payment terms    | T/T, L/C, Western Union