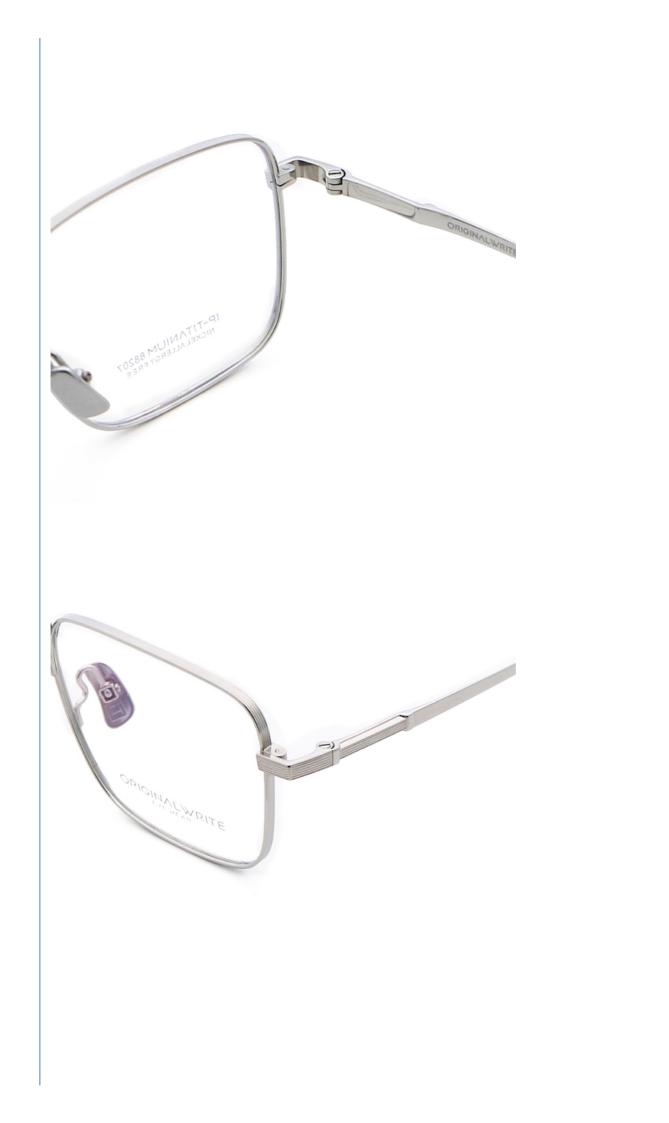

# More Images

# MATERIAL: PURE TITANIUM

DATA WERE MEASURED MANUALLY, PLEASE UNDERSTAND IF THERE IS ANY ERROR.