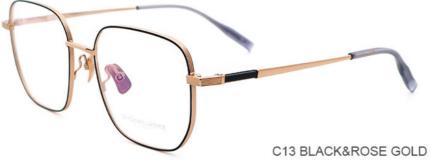

# More Images

### **Product Specification**

Material: Pure TitaniumSize: 54-18-145

• Weight: 9G

• Style: Fashionable And Trendy Designer Models

Temple: Adjustable
Shape: Polygons
Color: Various Colors
Frame: Full-rim Frame
Highlight: titanium eye frames,