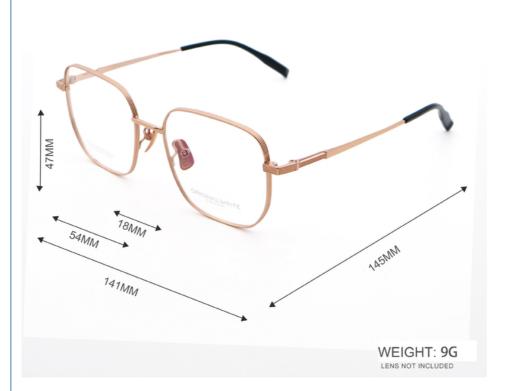

### **Product Specification**

Material: Pure TitaniumSize: 54-18-145

• Weight: 9G

• Style: Fashionable And Trendy Designer Models

Temple: Adjustable
Shape: Polygons
Color: Various Colors
Frame: Full-rim Frame
Highlight: titanium eye frames,

# MATERIAL: PURE TITANIUM

DATA WERE MEASURED MANUALLY, PLEASE UNDERSTAND IF THERE IS ANY ERROR.