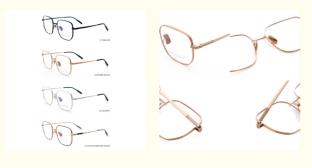

# More Images

### **Product Specification**

Material: Pure TitaniumSize: 54-18-145

• Weight: 9G

• Style: Fashionable And Trendy Designer Models

Temple: Adjustable
Shape: Polygons
Color: Various Colors
Frame: Full-rim Frame
Highlight: titanium eye frames,