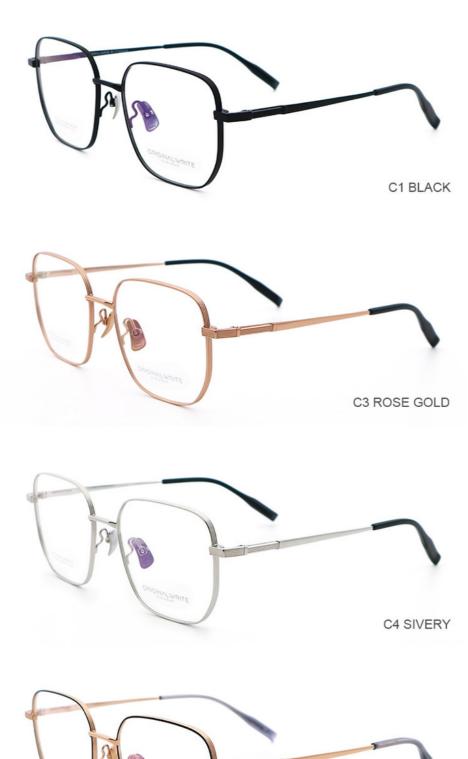

# More Images

### **Product Specification**

Material: Pure TitaniumSize: 54-18-145

• Weight: 9G

• Style: Fashionable And Trendy Designer Models

Temple: Adjustable
Shape: Polygons
Color: Various Colors
Frame: Full-rim Frame
Highlight: titanium eye frames,