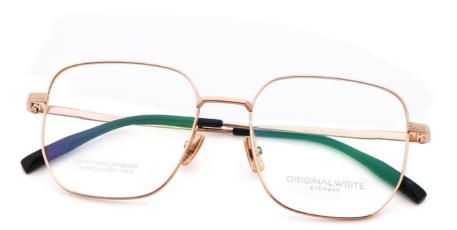

# Full-Rim High Elasticity Pure Titanium Optical Glasses 88206

### **Product Specification**

Material: Pure TitaniumSize: 54-18-145

• Weight: 9G

• Style: Fashionable And Trendy Designer Models

Temple: Adjustable
Shape: Polygons
Color: Various Colors
Frame: Full-rim Frame
Highlight: titanium eye frames,