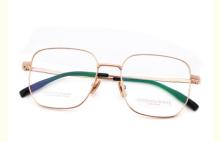

# Full-Rim High Elasticity Pure Titanium Optical Glasses 88206

### **Product Specification**

Material: Pure TitaniumSize: 54-18-145

• Weight: 9G

• Style: Fashionable And Trendy Designer Models

Temple: Adjustable
Shape: Polygons
Color: Various Colors
Frame: Full-rim Frame
Highlight: titanium eye frames,