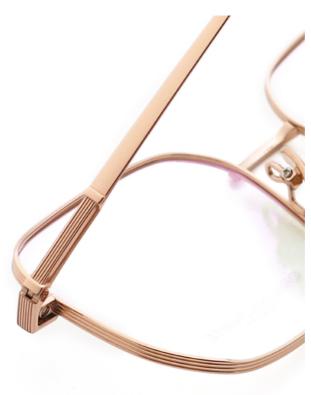

### **Product Specification**

Material: Pure TitaniumSize: 54-18-145

• Weight: 9G

• Style: Fashionable And Trendy Designer Models

Temple: Adjustable
Shape: Polygons
Color: Various Colors
Frame: Full-rim Frame
Highlight: titanium eye frames,

Pure Titanium Optical Glasses, ti eyeglasses