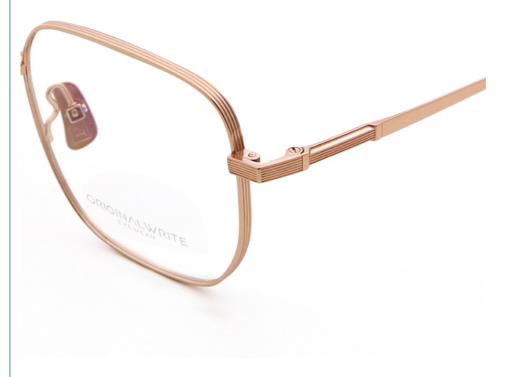

# MATERIAL: PURE TITANIUM

DATA WERE MEASURED MANUALLY, PLEASE UNDERSTAND IF THERE IS ANY ERROR.