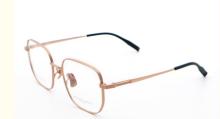

# Full-Rim High Elasticity Pure Titanium Optical Glasses 88206

### **Product Specification**

Material: Pure TitaniumSize: 54-18-145

• Weight: 9G

• Style: Fashionable And Trendy Designer Models

Temple: Adjustable
Shape: Polygons
Color: Various Colors
Frame: Full-rim Frame
Highlight: titanium eye frames,