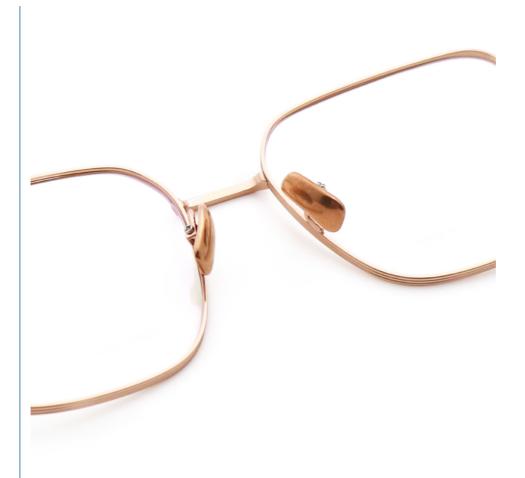

### **Product Specification**

Material: Pure TitaniumSize: 54-18-145

• Weight: 9G

• Style: Fashionable And Trendy Designer Models

Temple: Adjustable
Shape: Polygons
Color: Various Colors
Frame: Full-rim Frame
Highlight: titanium eye frames,

Pure Titanium Optical Glasses, ti eyeglasses