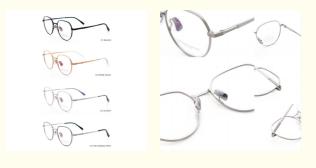

## More Images

## **Product Specification**

Material: Pure TitaniumSize: 52-18-145

• Weight: 9G

• Style: Fashionable And Trendy Designer Models

Temple: Adjustable
 Shape: Polygons
 Color: Various Colors
 Frame: Full-rim Frame