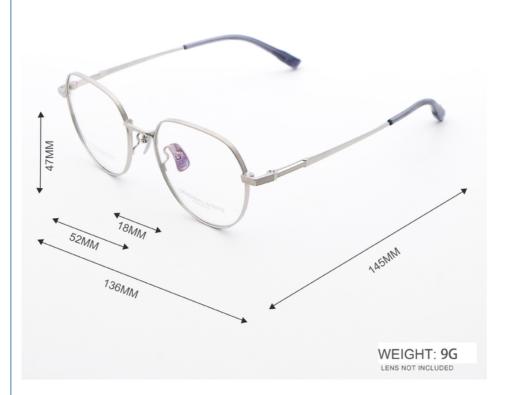

## **Product Specification**

Material: Pure TitaniumSize: 52-18-145

• Weight: 9G

• Style: Fashionable And Trendy Designer Models

Temple: Adjustable
 Shape: Polygons
 Color: Various Colors
 Frame: Full-rim Frame

## MATERIAL: PURE TITANIUM

DATA WERE MEASURED MANUALLY, PLEASE UNDERSTAND IF THERE IS ANY ERROR.