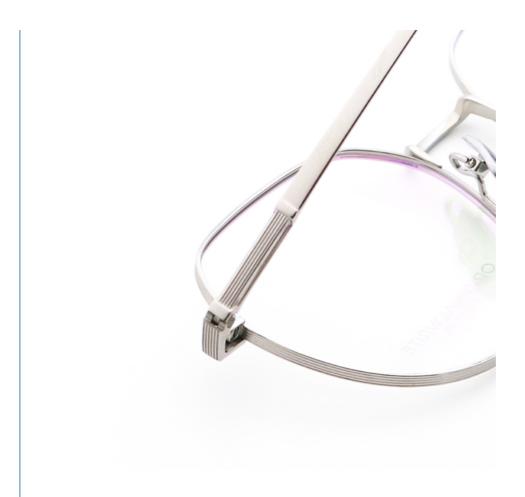

## More Images

## **Product Specification**

Material: Pure TitaniumSize: 52-18-145

• Weight: 9G

• Style: Fashionable And Trendy Designer Models

Temple: Adjustable
 Shape: Polygons
 Color: Various Colors
 Frame: Full-rim Frame