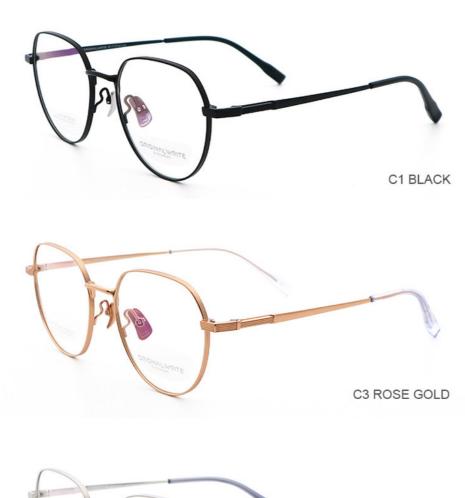

## More Images

## **Product Specification**

Material: Pure TitaniumSize: 52-18-145

• Weight: 9G

• Style: Fashionable And Trendy Designer Models

Temple: Adjustable
 Shape: Polygons
 Color: Various Colors
 Frame: Full-rim Frame