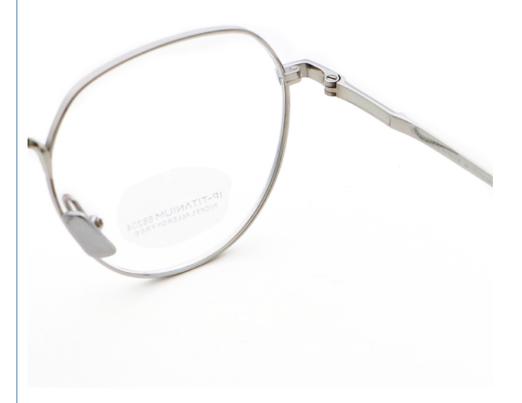

## More Images

## **Product Specification**

Material: Pure TitaniumSize: 52-18-145

• Weight: 9G

• Style: Fashionable And Trendy Designer Models

Temple: Adjustable
 Shape: Polygons
 Color: Various Colors
 Frame: Full-rim Frame