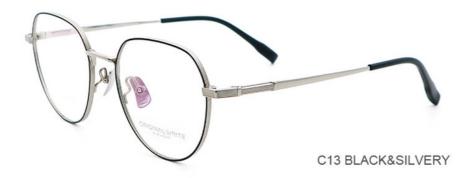

## More Images

## **Product Specification**

Material: Pure TitaniumSize: 52-18-145

• Weight: 9G

• Style: Fashionable And Trendy Designer Models

Temple: Adjustable
 Shape: Polygons
 Color: Various Colors
 Frame: Full-rim Frame