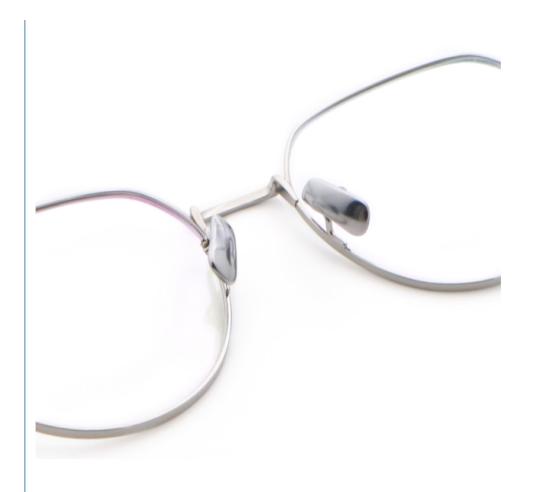

## More Images

## **Product Specification**

Material: Pure TitaniumSize: 52-18-145

• Weight: 9G

• Style: Fashionable And Trendy Designer Models

Temple: Adjustable
 Shape: Polygons
 Color: Various Colors
 Frame: Full-rim Frame