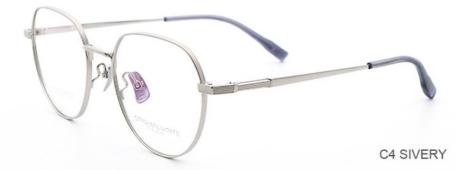

## More Images

## **Product Specification**

Material: Pure TitaniumSize: 52-18-145

• Weight: 9G

• Style: Fashionable And Trendy Designer Models

Temple: Adjustable
 Shape: Polygons
 Color: Various Colors
 Frame: Full-rim Frame