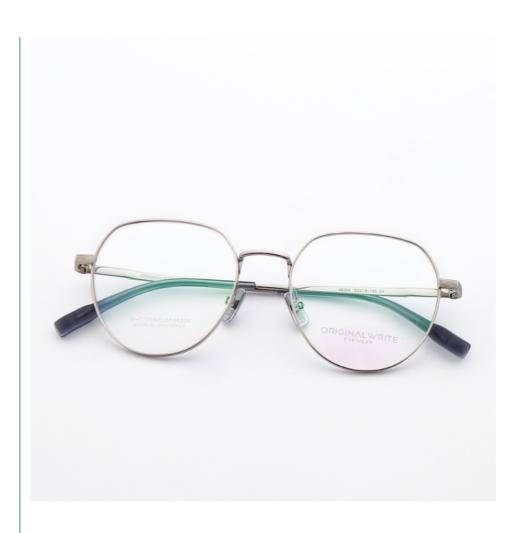

# Spectacle Frames Pure Titanium Optical Glasses Frames 88204

## **Product Specification**

Material: Pure TitaniumSize: 52-18-145

• Weight: 9G

• Style: Fashionable And Trendy Designer Models

Temple: Adjustable
 Shape: Polygons
 Color: Various Colors
 Frame: Full-rim Frame

## MATERIAL: PURE TITANIUM

DATA WERE MEASURED MANUALLY, PLEASE UNDERSTAND IF THERE IS ANY ERROR.