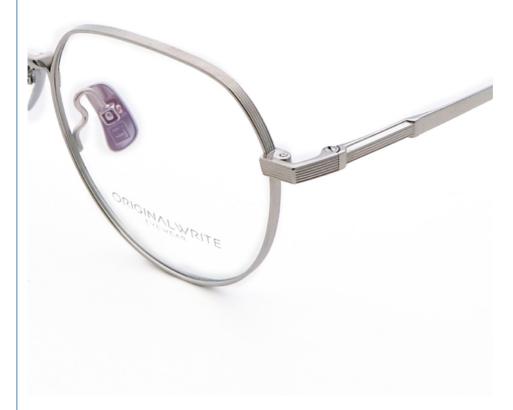

## More Images

## **Product Specification**

Material: Pure TitaniumSize: 52-18-145

• Weight: 9G

• Style: Fashionable And Trendy Designer Models

Temple: Adjustable
 Shape: Polygons
 Color: Various Colors
 Frame: Full-rim Frame