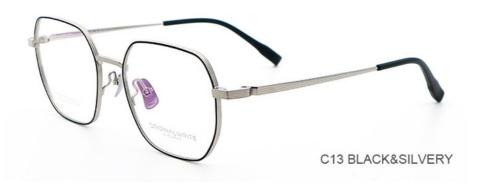

# Fashion Designer IP Plating Pure Titanium Optical Frames 88203

### **Product Specification**

Material: Pure TitaniumSize: 52-18-146

• Weight: 9G

• Style: Fashionable And Trendy Designer Models

Temple: Adjustable
Shape: Polygons
Color: Various Colors
Frame: Full-rim Frame