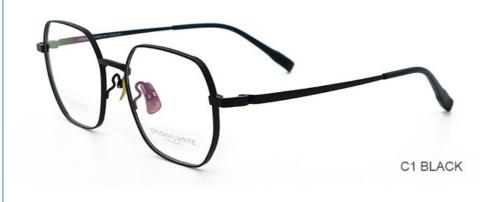

### **Product Specification**

Material: Pure TitaniumSize: 52-18-146

• Weight: 9G

• Style: Fashionable And Trendy Designer Models

Temple: Adjustable
Shape: Polygons
Color: Various Colors
Frame: Full-rim Frame

## More Images