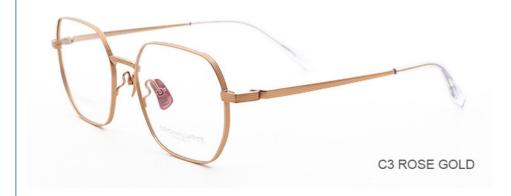

### **Product Specification**

Material: Pure TitaniumSize: 52-18-146

• Weight: 9G

• Style: Fashionable And Trendy Designer Models

Temple: Adjustable
Shape: Polygons
Color: Various Colors
Frame: Full-rim Frame

## More Images