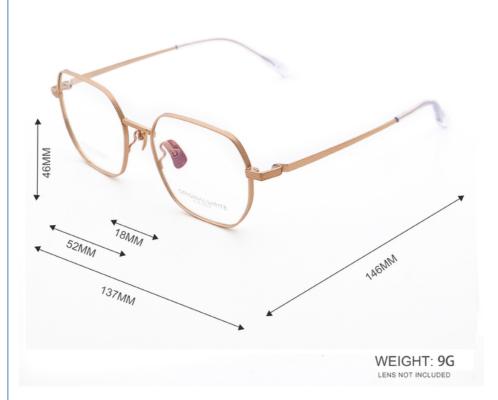

### **Product Specification**

Material: Pure TitaniumSize: 52-18-146

• Weight: 9G

• Style: Fashionable And Trendy Designer Models

Temple: Adjustable
Shape: Polygons
Color: Various Colors
Frame: Full-rim Frame

## MATERIAL: PURETITANIUM

DATA WERE MEASURED MANUALLY, PLEASE UNDERSTAND IF THERE IS ANY ERROR.