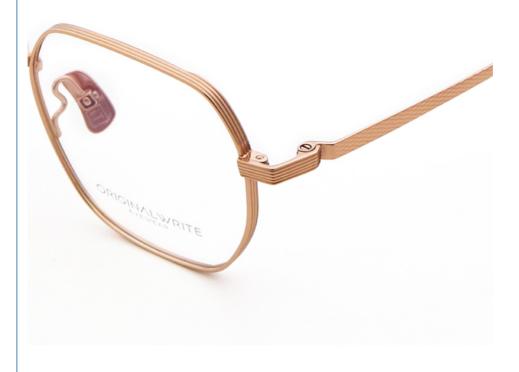

## More Images

## MATERIAL: PURETITANIUM

DATA WERE MEASURED MANUALLY, PLEASE UNDERSTAND IF THERE IS ANY ERROR.