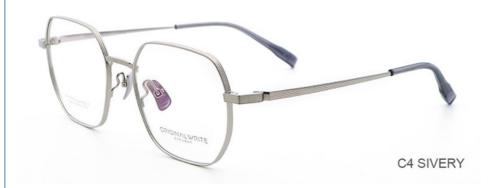

### **Product Specification**

Material: Pure TitaniumSize: 52-18-146

• Weight: 9G

• Style: Fashionable And Trendy Designer Models

Temple: Adjustable
Shape: Polygons
Color: Various Colors
Frame: Full-rim Frame

## More Images