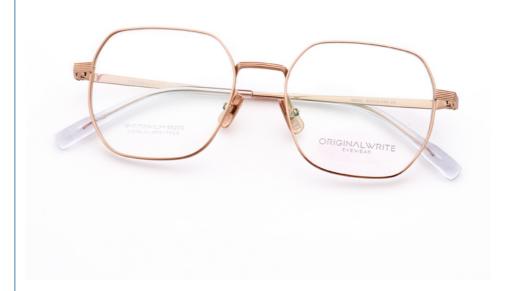

# Fashion Designer IP Plating Pure Titanium Optical Frames 88203

### **Product Specification**

Material: Pure TitaniumSize: 52-18-146

• Weight: 9G

• Style: Fashionable And Trendy Designer Models

Temple: Adjustable
Shape: Polygons
Color: Various Colors
Frame: Full-rim Frame