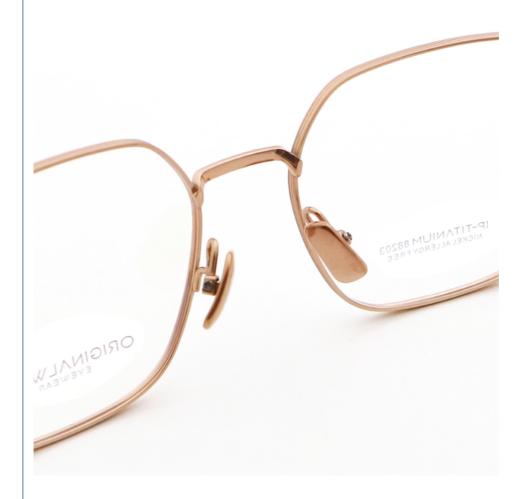

## More Images

## MATERIAL: PURETITANIUM

DATA WERE MEASURED MANUALLY, PLEASE UNDERSTAND IF THERE IS ANY ERROR.