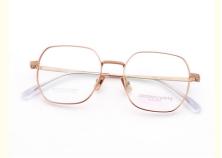

# Fashion Designer IP Plating Pure Titanium Optical Frames 88203

### **Product Specification**

Material: Pure TitaniumSize: 52-18-146

• Weight: 9G

• Style: Fashionable And Trendy Designer Models

Temple: Adjustable
Shape: Polygons
Color: Various Colors
Frame: Full-rim Frame