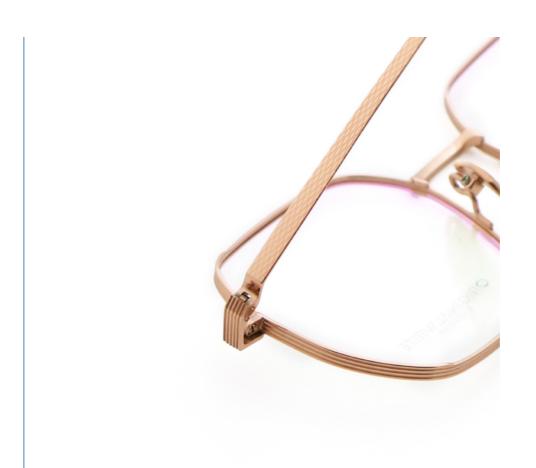

## More Images

## MATERIAL: PURETITANIUM

DATA WERE MEASURED MANUALLY, PLEASE UNDERSTAND IF THERE IS ANY ERROR.