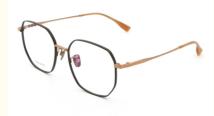

# Unisex Designer Pure Ladies Titanium Glasses Frames Plastic 6004

## **Basic Information**

Place of Origin: CHINA

Brand Name: ORIGINAL WRITE

Model Number: 6004
Minimum Order Quantity: 10 pairs
Price: CONSULT
Packaging Details: A box of 15 pairs
Delivery Time: 5-8 work days

• Payment Terms: L/C, T/T, Western Union

Supply Ability: Spot Inventory



## **Product Specification**

Material: Pure TitaniumSize: 49-18-145Weight: 10G

• Style: Fashionable And Trendy Designer Models

Temple: Adjustable
Shape: Polygons
Color: Various Colors
Frame: Full-rim Frame

 Highlight: plastic titanium glasses, men's titanium glasses frames,

men's titanium glasses frames ladies titanium glasses frames



# More Images



# **Product Description**

# Wholesale Unisex Designer Pure Titanium Glasses Frames 6004 Product description

| Product mode     | 6004                                                             |
|------------------|------------------------------------------------------------------|
| standard         | All the stand all over the world we can do                       |
| MOG              | 1PCS                                                             |
| sample           | Available                                                        |
| sample charge    | which will refunded from the first mass order                    |
| sample lead time | 15-30 days                                                       |
| payment terms    | T/T, L/C, Western Union