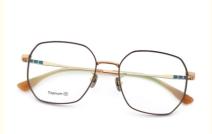

# Unisex Designer Pure Ladies Titanium Glasses Frames Plastic 6004

## **Product Specification**

Material: Pure TitaniumSize: 49-18-145Weight: 10G

• Style: Fashionable And Trendy Designer Models

Temple: Adjustable
Shape: Polygons
Color: Various Colors
Frame: Full-rim Frame