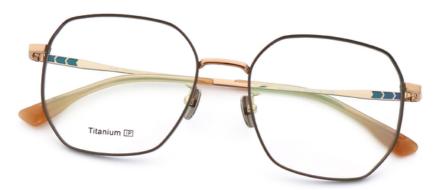

# Unisex Designer Pure Ladies Titanium Glasses Frames Plastic 6004

## **Product Specification**

Material: Pure TitaniumSize: 49-18-145Weight: 10G

• Style: Fashionable And Trendy Designer Models

Temple: Adjustable
Shape: Polygons
Color: Various Colors
Frame: Full-rim Frame

# MATERIAL: TITANIUM

DATA WERE MEASURED MANUALLY, PLEASE UNDERSTAND IF THERE IS ANY ERROR.