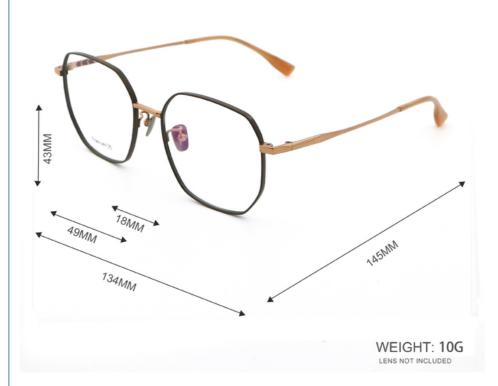

## **Product Specification**

Material: Pure TitaniumSize: 49-18-145Weight: 10G

• Style: Fashionable And Trendy Designer Models

Temple: Adjustable
Shape: Polygons
Color: Various Colors
Frame: Full-rim Frame

# MATERIAL: TITANIUM

DATA WERE MEASURED MANUALLY, PLEASE UNDERSTAND IF THERE IS ANY ERROR.