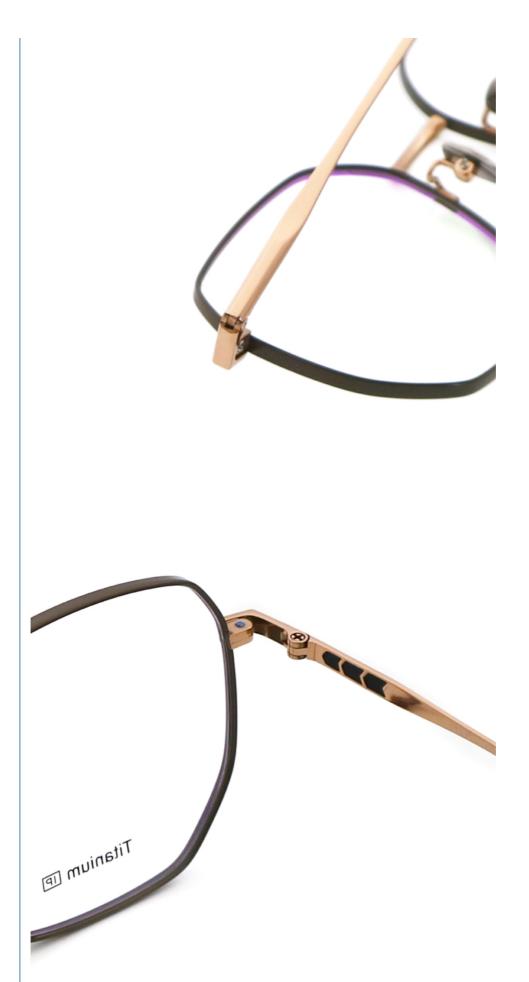

# More Images

# MATERIAL: TITANIUM

DATA WERE MEASURED MANUALLY, PLEASE UNDERSTAND IF THERE IS ANY ERROR.