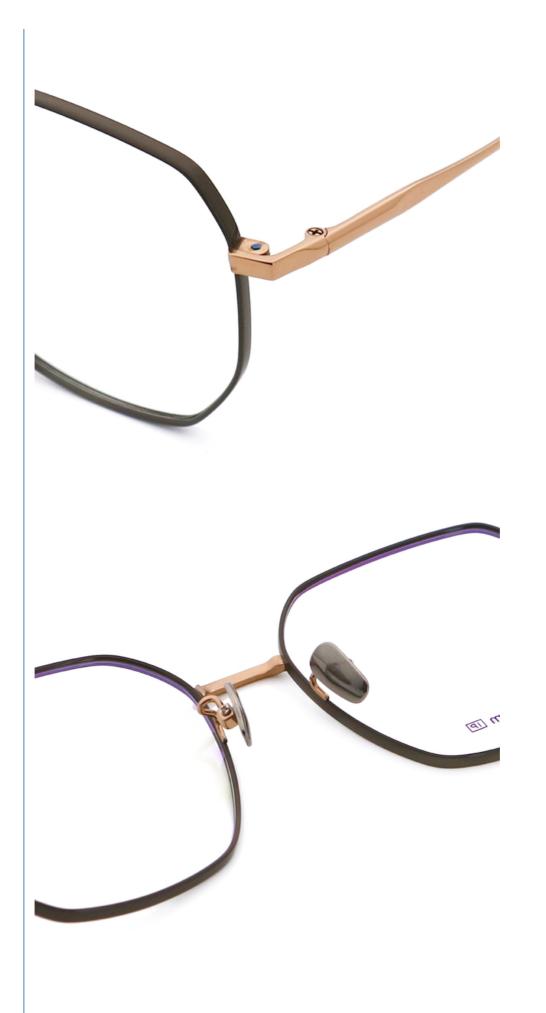

# More Images

# MATERIAL: TITANIUM

DATA WERE MEASURED MANUALLY, PLEASE UNDERSTAND IF THERE IS ANY ERROR.