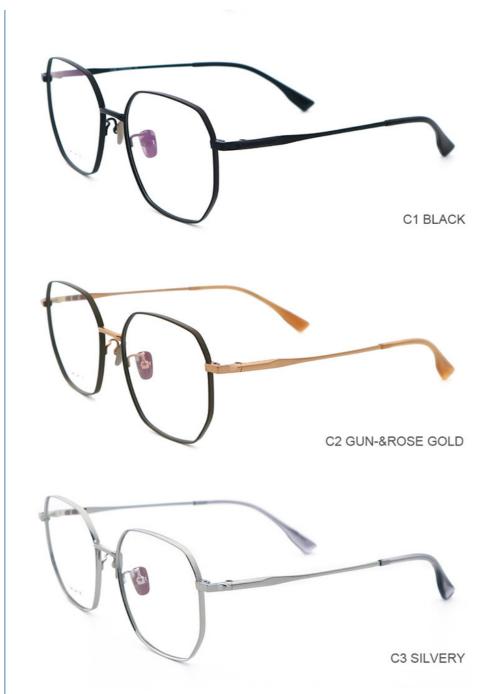

## **Product Specification**

Material: Pure TitaniumSize: 49-18-145Weight: 10G

• Style: Fashionable And Trendy Designer Models

Temple: Adjustable
Shape: Polygons
Color: Various Colors
Frame: Full-rim Frame

# More Images