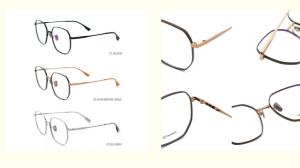

## **Product Specification**

Material: Pure TitaniumSize: 49-18-145Weight: 10G

• Style: Fashionable And Trendy Designer Models

Temple: Adjustable
Shape: Polygons
Color: Various Colors
Frame: Full-rim Frame

# More Images