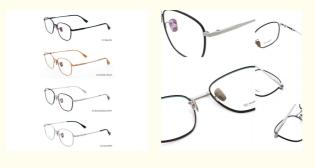

# Polygonal Frames Pure Titanium Spectacle Frames Optical Frames

# **Basic Information**

• Place of Origin: CHINA

Brand Name: ORIGINAL WRITE

Model Number: 6003
Minimum Order Quantity: 10 pairs
Price: CONSULT
Packaging Details: A box of 15 pairs
Delivery Time: 5-8 work days

• Payment Terms: L/C, T/T, Western Union

Supply Ability: Spot Inventory



# **Product Specification**

Material: Pure TitaniumSize: 50-18-145Weight: 10G

• Style: Fashionable And Trendy Designer Models

Temple: Adjustable
Shape: Elliptic
Color: Various Colors
Frame: Full-rim Frame

• Highlight: Polygonal Frames, titanium Optical Frames,

pure titanium spectacle frames



# More Images



# **Product Description**

# Polygonal Frames Newest Pure Titanium Glasses Optical Frames 6003 Product description

| Product mode     | 6003                                                             |
|------------------|------------------------------------------------------------------|
| standard         | All the stand all over the world we can do                       |
| MOG              | 1PCS                                                             |
| sample           | Available                                                        |
| sample charge    | which will refunded from the first mass order                    |
| sample lead time | 15-30 days                                                       |
| payment terms    | T/T, L/C, Western Union