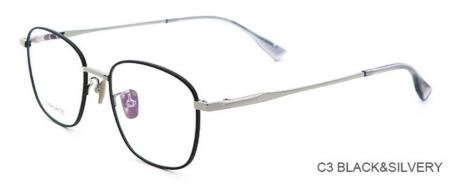

# **Product Specification**

Material: Pure TitaniumSize: 50-18-145Weight: 10G

• Style: Fashionable And Trendy Designer Models

Temple: Adjustable
Shape: Elliptic
Color: Various Colors
Frame: Full-rim Frame

• Highlight: Polygonal Frames, titanium Optical Frames,

pure titanium spectacle frames