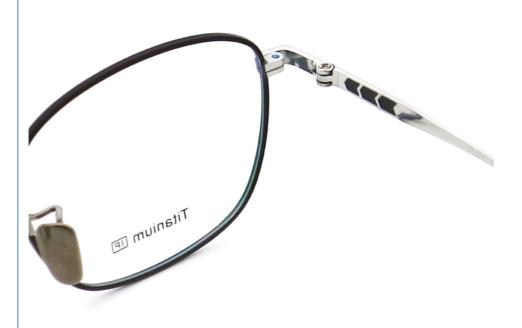

# More Images

# **Product Specification**

Material: Pure TitaniumSize: 50-18-145Weight: 10G

• Style: Fashionable And Trendy Designer Models

Temple: Adjustable
Shape: Elliptic
Color: Various Colors
Frame: Full-rim Frame

• Highlight: Polygonal Frames, titanium Optical Frames,

pure titanium spectacle frames