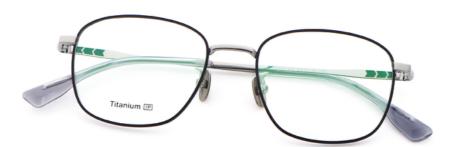

# Polygonal Frames Pure Titanium Spectacle Frames Optical Frames

# **Product Specification**

Material: Pure TitaniumSize: 50-18-145Weight: 10G

• Style: Fashionable And Trendy Designer Models

Temple: Adjustable
Shape: Elliptic
Color: Various Colors
Frame: Full-rim Frame

• Highlight: Polygonal Frames, titanium Optical Frames,

pure titanium spectacle frames