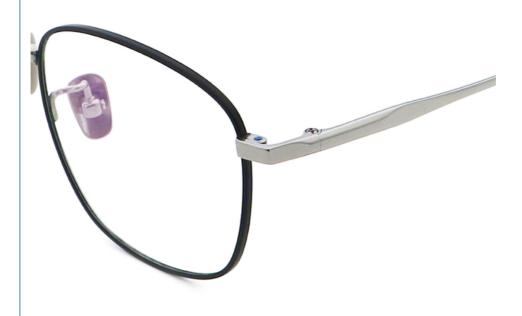

# More Images

# **Product Specification**

Material: Pure TitaniumSize: 50-18-145Weight: 10G

• Style: Fashionable And Trendy Designer Models

Temple: Adjustable
Shape: Elliptic
Color: Various Colors
Frame: Full-rim Frame

• Highlight: Polygonal Frames, titanium Optical Frames,

pure titanium spectacle frames