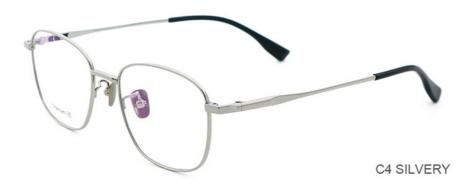

# **Product Specification**

Material: Pure TitaniumSize: 50-18-145Weight: 10G

• Style: Fashionable And Trendy Designer Models

Temple: Adjustable
Shape: Elliptic
Color: Various Colors
Frame: Full-rim Frame

• Highlight: Polygonal Frames, titanium Optical Frames,

pure titanium spectacle frames