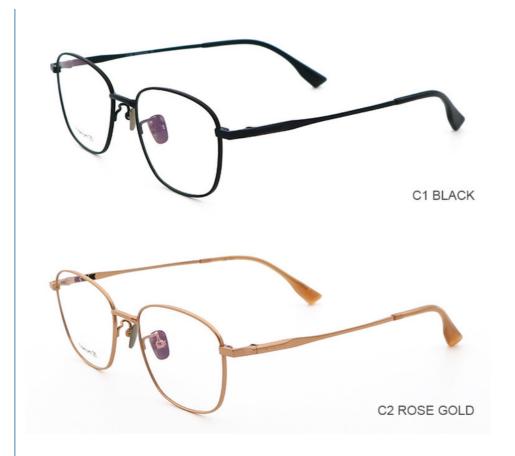

# **Product Specification**

Material: Pure TitaniumSize: 50-18-145Weight: 10G

• Style: Fashionable And Trendy Designer Models

Temple: Adjustable
Shape: Elliptic
Color: Various Colors
Frame: Full-rim Frame

• Highlight: Polygonal Frames, titanium Optical Frames,

pure titanium spectacle frames