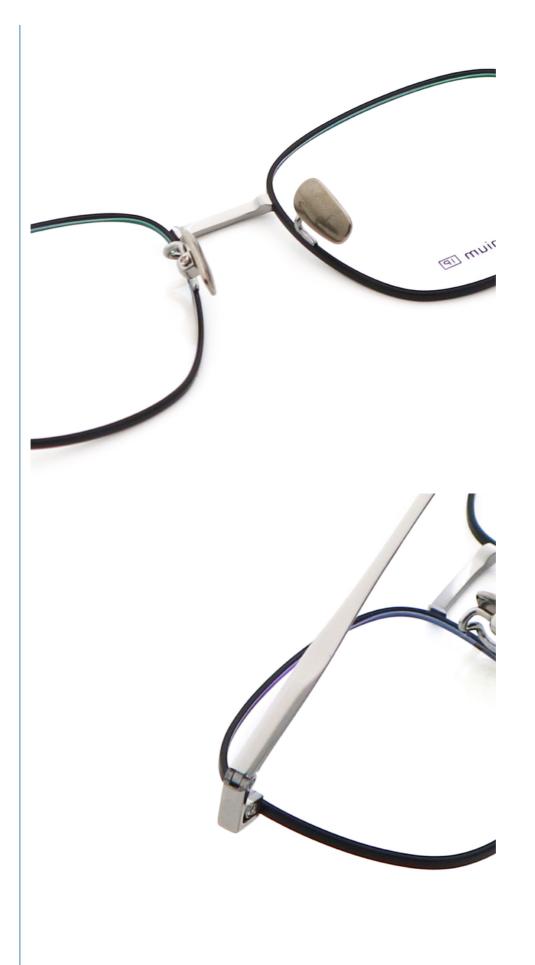

# More Images

# **Product Specification**

Material: Pure TitaniumSize: 50-18-145Weight: 10G

• Style: Fashionable And Trendy Designer Models

Temple: Adjustable
Shape: Elliptic
Color: Various Colors
Frame: Full-rim Frame

• Highlight: Polygonal Frames, titanium Optical Frames,

pure titanium spectacle frames