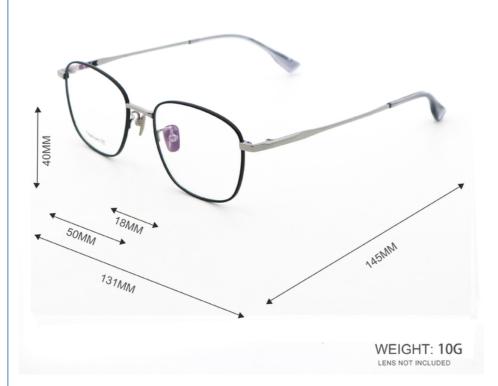

# **Product Specification**

Material: Pure TitaniumSize: 50-18-145Weight: 10G

• Style: Fashionable And Trendy Designer Models

Temple: Adjustable
Shape: Elliptic
Color: Various Colors
Frame: Full-rim Frame

# MATERIAL: TITANIUM

DATA WERE MEASURED MANUALLY, PLEASE UNDERSTAND IF THERE IS ANY ERROR.