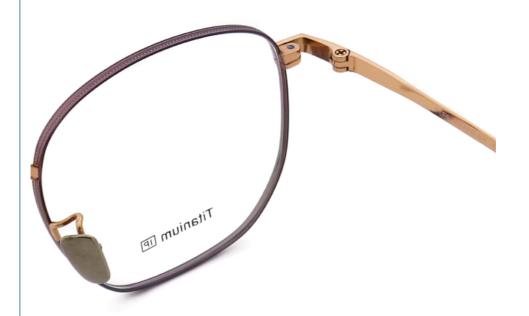

# More Images

# MATERIAL: TITANIUM

DATA WERE MEASURED MANUALLY, PLEASE UNDERSTAND IF THERE IS ANY ERROR.