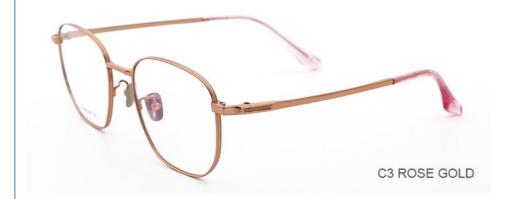

## **Product Specification**

Material: Pure TitaniumSize: 52-21-145

• Weight: 10G

• Style: Fashionable And Trendy Designer Models

Temple: Adjustable
Shape: Elliptic
Color: Various Colors
Frame: Full-rim Frame

# More Images