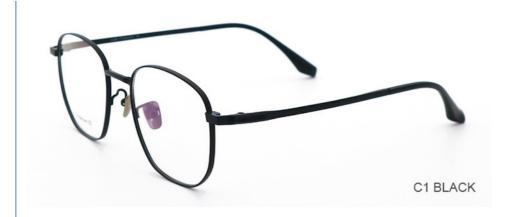

## **Product Specification**

Material: Pure TitaniumSize: 52-21-145

• Weight: 10G

• Style: Fashionable And Trendy Designer Models

Temple: Adjustable
Shape: Elliptic
Color: Various Colors
Frame: Full-rim Frame

# More Images