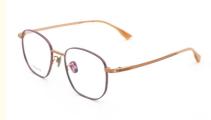

# Titanium Frames Popular Designer Optical Frames For Men Women 6002

## **Product Specification**

Material: Pure TitaniumSize: 52-21-145

• Weight: 10G

• Style: Fashionable And Trendy Designer Models

Temple: Adjustable
Shape: Elliptic
Color: Various Colors
Frame: Full-rim Frame

Pure Titanium Popular Designer Optical Frames For Men Women 6002