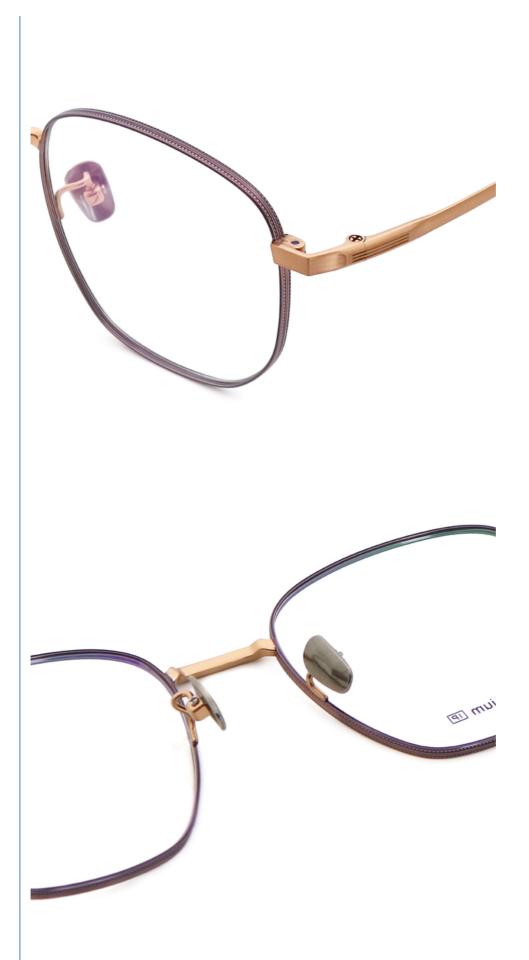

# More Images

# MATERIAL: TITANIUM

DATA WERE MEASURED MANUALLY, PLEASE UNDERSTAND IF THERE IS ANY ERROR.