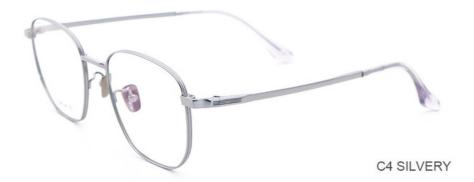

# Titanium Frames Popular Designer Optical Frames For Men Women 6002

## **Product Specification**

Material: Pure TitaniumSize: 52-21-145

• Weight: 10G

• Style: Fashionable And Trendy Designer Models

Temple: Adjustable
Shape: Elliptic
Color: Various Colors
Frame: Full-rim Frame

Pure Titanium Popular Designer Optical Frames For Men Women 6002