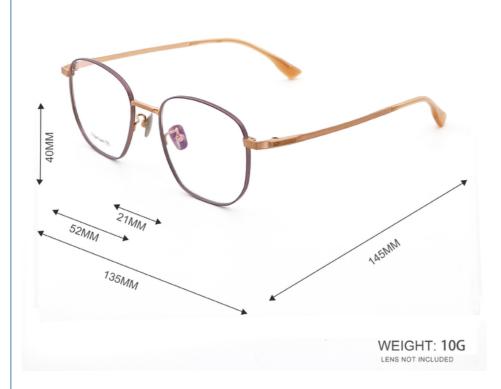

## **Product Specification**

Material: Pure TitaniumSize: 52-21-145

• Weight: 10G

• Style: Fashionable And Trendy Designer Models

Temple: Adjustable
Shape: Elliptic
Color: Various Colors
Frame: Full-rim Frame

# MATERIAL: TITANIUM

DATA WERE MEASURED MANUALLY, PLEASE UNDERSTAND IF THERE IS ANY ERROR.