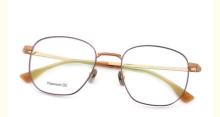

# Titanium Frames Popular Designer Optical Frames For Men Women 6002

## **Product Specification**

Material: Pure TitaniumSize: 52-21-145

• Weight: 10G

• Style: Fashionable And Trendy Designer Models

Temple: Adjustable
Shape: Elliptic
Color: Various Colors
Frame: Full-rim Frame

Pure Titanium Popular Designer Optical Frames For Men Women 6002