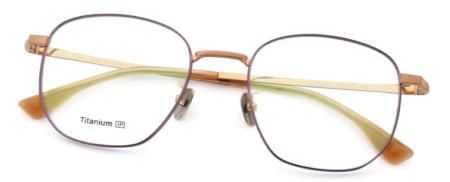

# Titanium Frames Popular Designer Optical Frames For Men Women 6002

## **Product Specification**

Material: Pure TitaniumSize: 52-21-145

• Weight: 10G

• Style: Fashionable And Trendy Designer Models

Temple: Adjustable
Shape: Elliptic
Color: Various Colors
Frame: Full-rim Frame

Pure Titanium Popular Designer Optical Frames For Men Women 6002