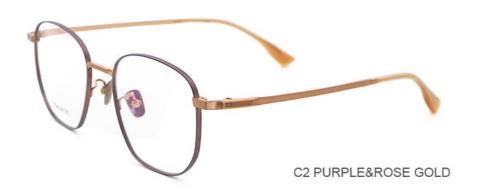

## **Product Specification**

Material: Pure TitaniumSize: 52-21-145

• Weight: 10G

• Style: Fashionable And Trendy Designer Models

Temple: Adjustable
Shape: Elliptic
Color: Various Colors
Frame: Full-rim Frame

# More Images