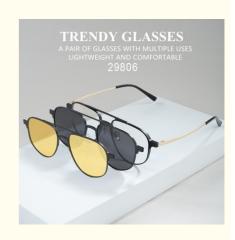

# Elliptical Pure Titanium Aluminum Glasses Clip On Glasses Business

## Basic Information

Place of Origin: CHINA

Brand Name: ZERO TO ONE
Model Number: ZTO 29806
Minimum Order Quantity: 10 pairs
Price: CONSULT
Packaging Details: A box of 15 pairs
Delivery Time: 5-8 work days

C4 black + black&gold 黑 + 黑&金 C4 yellow + black&gold 黄 + 黑&金