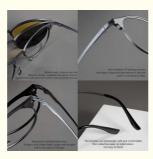

# More Images

# **Product Specification**

Material: Pure Titanium + Aluminum

Size: 54-18-148Weight: 18.7G

Style: Casual Business
Temple: Adjustable
Shape: Polygons
Color: Various Colors

• Frame: Full-rim Frame

 Highlight: business professional glasses, business optical glasses,