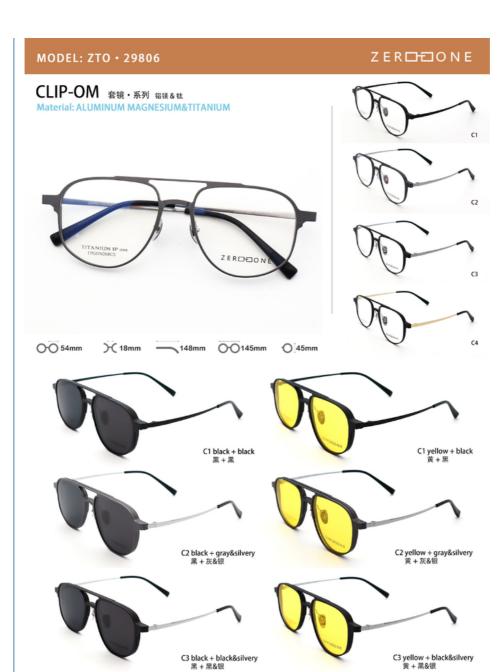

# Elliptical Pure Titanium Aluminum Glasses Clip On Glasses Business

# **Product Specification**

Material: Pure Titanium + Aluminum

Size: 54-18-148Weight: 18.7G

Style: Casual Business
Temple: Adjustable
Shape: Polygons
Color: Various Colors

• Frame: Full-rim Frame

 Highlight: business professional glasses, business optical glasses,

C4 black + black&gold 黑 + 黑&金 C4 yellow + black&gold 黄 + 黑&金