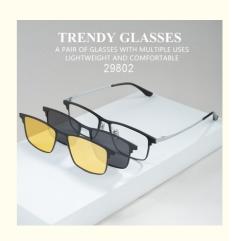

# **Dual-Purpose Glasses Pure Titanium Aluminum Optical Glasses Frame**

### **Product Specification**

Material: Pure Titanium + Aluminum

Size: 55-17-147Weight: 18G

Style: Casual Business
Temple: Adjustable
Shape: Polygons
Color: Various Colors
Frame: Full-rim Frame

• Highlight: titanium Optical Glasses, business eyeglasses,

**Aluminum Optical Glasses** 