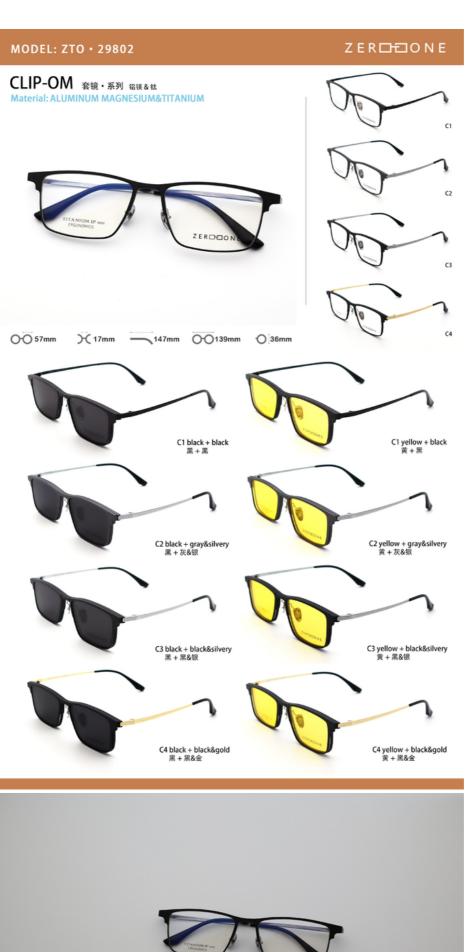

|
| sample charge    | which will refunded from the first mass order                    |
| sample lead time | 15-30 days                                                       |
| payment terms    | T/T, L/C, Western Union                                          |
| packing          | A box of 15 pairs                                                |
| Gender           | Unisex                                                           |
| Logo             | Custom Logo                                                      |
| Lens             | Customized Lens                                                  |
| OEM/ODM          | YES!                                                             |
| production time  | 7 days for ready frame ;15 days for ODM ;90 days for OEM orders. |









#### **Company Information**

SANVISION OPTICAL Trading co. ,Ltd. is focusing on Optical frames and lenes manufacturer and trader .We have 15 years rich experience for seamless production and exporting .Our factory is located in Shenzhen and Jiangsu and products are exported to many countries , Asia , Middle East , Europe and United States and other countries .Besides,we also provide OEM and ODM services and accept custom logo , package , label as well .We have a lot of hot sales and new styles in our website ,Welcome to visit! If you are interested in any of our products or would like to discuss a custom order, please feel free to contact us.



#### **FAQ**

#### Q1: What's your features?

A:1). Own facctory with good quality and suitable delivery time

2). The quality service an