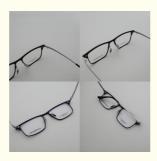

# **Dual-Purpose Glasses Pure Titanium Aluminum Optical Glasses Frame**

#### **Basic Information**

• Place of Origin: CHINA

Brand Name: ZERO TO ONE
Model Number: ZTO 29802
Minimum Order Quantity: 10 pairs
Price: CONSULT
Packaging Details: A box of 15 pairs
Delivery Time: 5-8 work days

• Payment Terms: L/C, T/T, Western Union

Supply Ability: Spot Inventory



### **Product Specification**

Material: Pure Titanium + Aluminum

Size: 55-17-147Weight: 18G

Style: Casual Business
Temple: Adjustable
Shape: Polygons
Color: Various Colors
Frame: Full-rim Frame

• Highlight: titanium Optical Glasses, business eyeglasses,

**Aluminum Optical Glasses** 



## More Images





## **Product Description**

## Pure titanium + Aluminum Optical Glasses Frame Dual-purpose Glasses Product description

| Product mode     | ZTO 29802                                                        |
|------------------|------------------------------------------------------------------|
| standard         | All the stand all over the world we can do                       |
| MOG              | 1PCS                                                             |
| sample           | Available                                                        |
| sample charge    | which will refunded from the first mass order                    |
| sample lead time | 15-30 days                                                       |
| payment terms    | T/T, L/C, Western Union