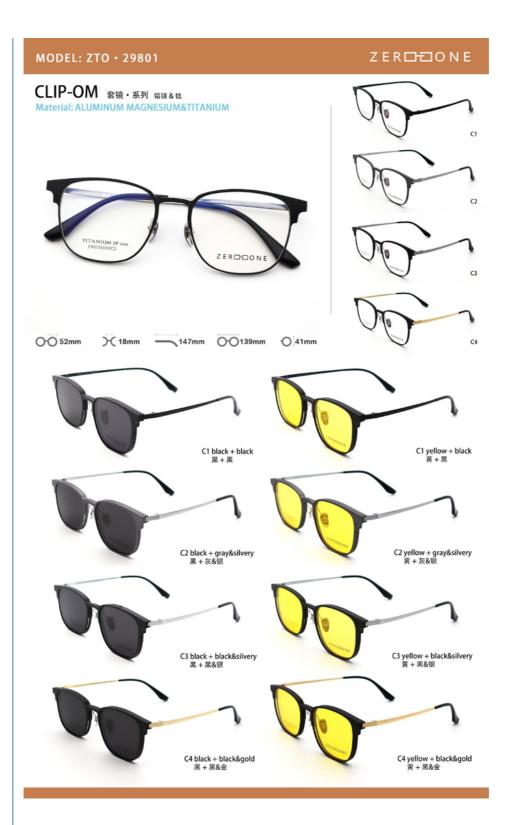

# Pure Titanium Aluminum Glasses Frame Clip-On Black Business Glasses

# **Product Specification**

Material: Pure Titanium + Aluminum

Size: 52-18-147Weight: 18.5G

Style: Casual Business
Temple: Adjustable
Shape: Polygons
Color: Various Colors
Frame: Full-rim Frame

• Highlight: business glasses for men, business glasses,

# New Design Pure titanium + Aluminum Glasses Frame Set Clip-on Product description

| Product mode     | ZTO 29801                                                       |
|------------------|-----------------------------------------------------------------|
| standard         | All the stand all over the world we can do                      |
| MOG              | 1PCS                                                            |
| sample           | Available                                                       |
| sample charge    | which will refunded from the first mass order                   |
| sample lead time | 15-30 days                                                      |
| payment terms    | T/T, L/C, Western Union                                         |
| packing          | A box of 15 pairs                                               |
| Gender           | Unisex                                                          |
| Logo             | Custom Logo                                                     |
| Lens             | Customized Lens                                                 |
| OEM/ODM          | YES!                                                            |
| production time  | 7 days for ready frame ;15 days for ODM ;90 days for OEM orders |