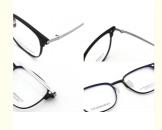

# Pure Titanium Aluminum Glasses Frame Clip-On Black Business Glasses

## **Basic Information**

• Place of Origin: CHINA

Brand Name: ZERO TO ONE
Model Number: ZTO 29801
Minimum Order Quantity: 10 pairs
Price: CONSULT
Packaging Details: A box of 15 pairs
Delivery Time: 5-8 work days

• Payment Terms: L/C, T/T, Western Union

Supply Ability: Spot Inventory



# **Product Specification**

Material: Pure Titanium + Aluminum

Size: 52-18-147Weight: 18.5G

Style: Casual Business
Temple: Adjustable
Shape: Polygons
Color: Various Colors
Frame: Full-rim Frame

• Highlight: business glasses for men, business glasses,

black business glasses



# More Images





# **Product Description**

# New Design Pure titanium + Aluminum Glasses Frame Set Clip-on Product description

| Product mode     | ZTO 29801                                                       |
|------------------|-----------------------------------------------------------------|
| standard         | All the stand all over the world we can do                      |
| MOG              | 1PCS                                                            |
| sample           | Available                                                       |
| sample charge    | which will refunded from the first mass order                   |
| sample lead time | 15-30 days                                                      |
| payment terms    | T/T, L/C, Western Union