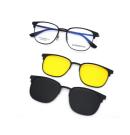

# Pure Titanium Aluminum Glasses Frame Clip-On Black Business Glasses

# New Design Pure titanium + Aluminum Glasses Frame Set Clip-on Product description

| Product mode     | ZTO 29801                                                       |
|------------------|-----------------------------------------------------------------|
| standard         | All the stand all over the world we can do                      |
| MOG              | 1PCS                                                            |
| sample           | Available                                                       |
| sample charge    | which will refunded from the first mass order                   |
| sample lead time | 15-30 days                                                      |
| payment terms    | T/T, L/C, Western Union                                         |
| packing          | A box of 15 pairs                                               |
| Gender           | Unisex                                                          |
| Logo             | Custom Logo                                                     |
| Lens             | Customized Lens                                                 |
| OEM/ODM          | YES!                                                            |
| production time  | 7 days for ready frame ;15 days for ODM ;90 days for OEM orders |