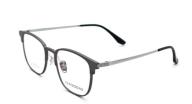

# Pure Titanium Aluminum Glasses Frame Clip-On Black Business Glasses

## **Basic Information**

• Place of Origin: CHINA

Brand Name: ZERO TO ONE
Model Number: ZTO 29801
Minimum Order Quantity: 10 pairs
Price: CONSULT
Packaging Details: A box of 15 pairs
Delivery Time: 5-8 work days

• Payment Terms: L/C, T/T, Western Union

Supply Ability: Spot Inventory



# **Product Specification**

Material: Pure Titanium + Aluminum

Size: 52-18-147Weight: 18.5G

Style: Casual Business
Temple: Adjustable
Shape: Polygons
Color: Various Colors
Frame: Full-rim Frame

• Highlight: business glasses for men, business glasses,

black business glasses



# More Images





# **Product Description**

# New Design Pure titanium + Aluminum Glasses Frame Set Clip-on Product description

| Product mode     | ZTO 29801                                                       |
|------------------|-----------------------------------------------------------------|
| standard         | All the stand all over the world we can do                      |
| MOG              | 1PCS                                                            |
| sample           | Available                                                       |
| sample charge    | which will refunded from the first mass order                   |
| sample lead time | 15-30 days                                                      |
| payment terms    | T/T, L/C, Western Union