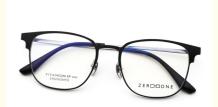

# Pure Titanium Aluminum Glasses Frame Clip-On Black Business Glasses

# **Product Specification**

Material: Pure Titanium + Aluminum

Size: 52-18-147Weight: 18.5G

Style: Casual Business
Temple: Adjustable
Shape: Polygons
Color: Various Colors
Frame: Full-rim Frame

• Highlight: business glasses for men, business glasses,