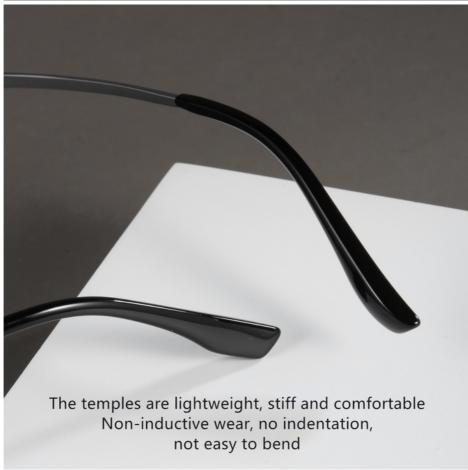

#### **Product Specification**

Material: Pure Titanium + Aluminum

Size: 50-21-148Weight: 18G

Style: Casual BusinessTemple: AdjustableShape: Elliptic

Color: Various ColorsFrame: Full-rim Frame

• Highlight: Full rim Frame Clip On Glasses,

#### Product Model:9912

Glasses material:Finely carved aluminum

Note: The above dimensions are all manual measurements, there are 2mm errors, please understand.