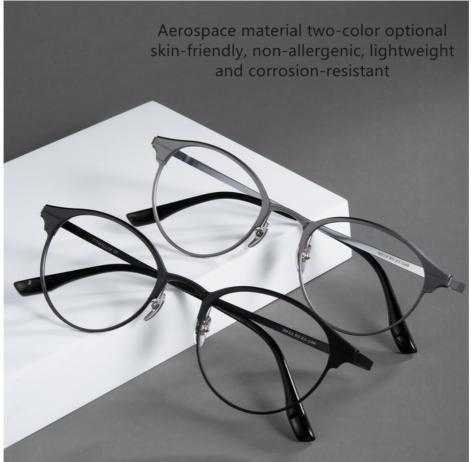

#### **Product Specification**

Material: Pure Titanium + Aluminum

Size: 50-21-148Weight: 18G

Style: Casual BusinessTemple: AdjustableShape: Elliptic

Color: Various ColorsFrame: Full-rim Frame

• Highlight: Full rim Frame Clip On Glasses,

#### Product Model:9912

Glasses material:Finely carved aluminum

Note: The above dimensions are all manual measurements, there are 2mm errors, please understand.