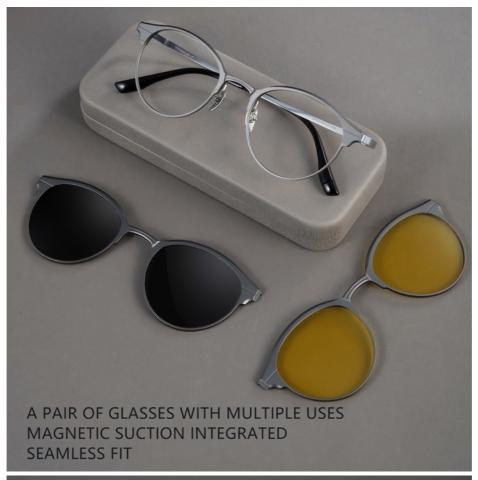

## Full Rim Frame Magnetic Pure Titanium Business Aluminum Clip On Glasses

#### **Product Specification**

Material: Pure Titanium + Aluminum

Size: 50-21-148Weight: 18G

Style: Casual BusinessTemple: AdjustableShape: Elliptic

Color: Various ColorsFrame: Full-rim Frame

• Highlight: Full rim Frame Clip On Glasses,

### Full-rim Frame Clip On Glasses Magnetic Pure titanium + Aluminum Product description

| Product mode     | ZTO 9912                                                         |
|------------------|------------------------------------------------------------------|
| standard         | All the stand all over the world we can do                       |
| MOG              | 1PCS                                                             |
| sample           | Available                                                        |
| sample charge    | which will refunded from the first mass order                    |
| sample lead time | 15-30 days                                                       |
| payment terms    | T/T, L/C, Western Union                                          |
| packing          | A box of 15 pairs                                                |
| Gender           | Unisex                                                           |
| Logo             | Custom Logo                                                      |
| Lens             | Customized Lens                                                  |
| OEM/ODM          | YES!                                                             |
| production time  | 7 days for ready frame ;15 days for ODM ;90 days for OEM orders. |