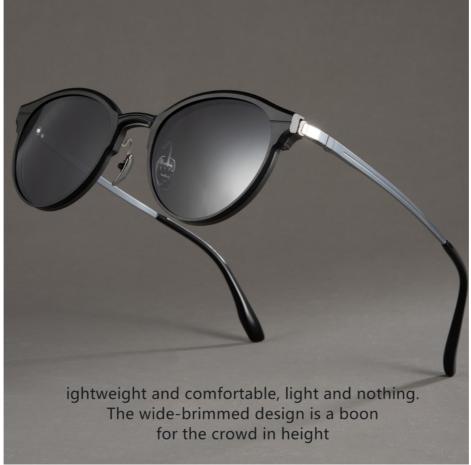

#### **Product Specification**

Material: Pure Titanium + Aluminum

Size: 50-21-148Weight: 18G

Style: Casual BusinessTemple: AdjustableShape: Elliptic

Color: Various ColorsFrame: Full-rim Frame

• Highlight: Full rim Frame Clip On Glasses,

Pure titanium glass, business glass aluminum