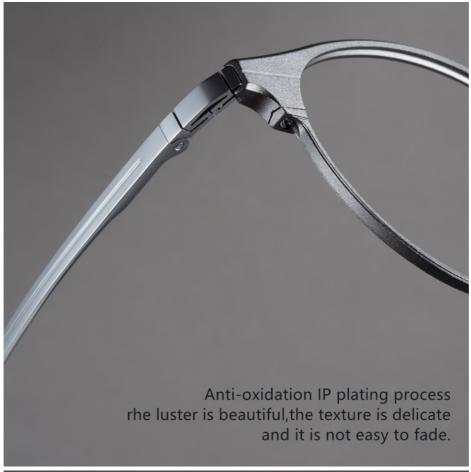

#### **Product Specification**

Material: Pure Titanium + Aluminum

Size: 50-21-148Weight: 18G

Style: Casual BusinessTemple: AdjustableShape: Elliptic

Color: Various ColorsFrame: Full-rim Frame

• Highlight: Full rim Frame Clip On Glasses,

Pure titanium glass, business glass aluminum