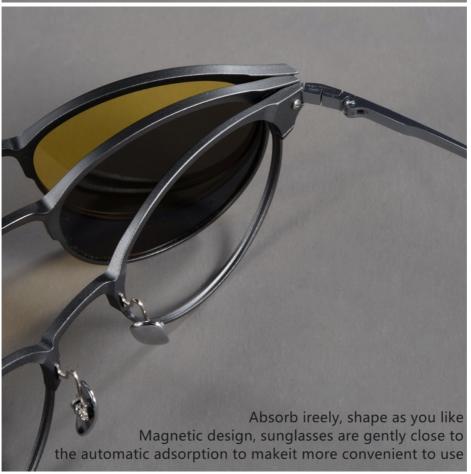

#### **Product Specification**

Material: Pure Titanium + Aluminum

Size: 50-21-148Weight: 18G

Style: Casual BusinessTemple: AdjustableShape: Elliptic

Color: Various ColorsFrame: Full-rim Frame

• Highlight: Full rim Frame Clip On Glasses,

Pure titanium glass, business glass aluminum