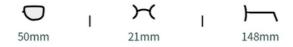

#### **Product Specification**

Material: Pure Titanium + Aluminum

Size: 50-21-148Weight: 18G

Style: Casual BusinessTemple: AdjustableShape: Elliptic

Color: Various ColorsFrame: Full-rim Frame

• Highlight: Full rim Frame Clip On Glasses,

#### Product Model:9912

Glasses material:Finely carved aluminum

Note: The above dimensions are all manual measurements, there are 2mm errors, please understand.