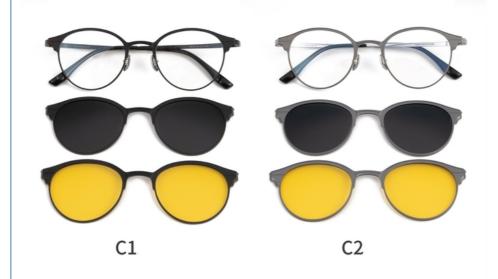

#### **Product Specification**

Material: Pure Titanium + Aluminum

Size: 50-21-148Weight: 18G

Style: Casual BusinessTemple: AdjustableShape: Elliptic

Color: Various ColorsFrame: Full-rim Frame

• Highlight: Full rim Frame Clip On Glasses,

Pure titanium glass, business glass aluminum

#### Product Model:9912

Glasses material:Finely carved aluminum

Note: The above dimensions are all manual measurements, there are 2mm errors, please understand.