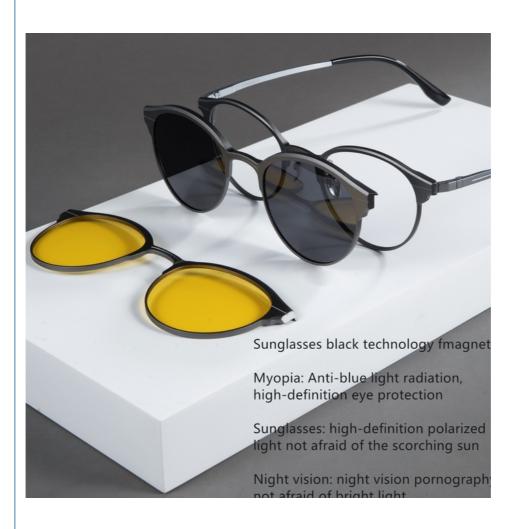

#### **Product Specification**

Material: Pure Titanium + Aluminum

Size: 50-21-148Weight: 18G

Style: Casual BusinessTemple: AdjustableShape: Elliptic

Color: Various ColorsFrame: Full-rim Frame

• Highlight: Full rim Frame Clip On Glasses,

Pure titanium glass, business glass aluminum