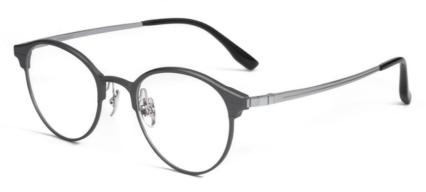

#### **Product Specification**

Material: Pure Titanium + Aluminum

Size: 50-21-148Weight: 18G

Style: Casual BusinessTemple: AdjustableShape: Elliptic

Color: Various ColorsFrame: Full-rim Frame

• Highlight: Full rim Frame Clip On Glasses,

#### Product Model:9912

Glasses material:Finely carved aluminum

Note: The above dimensions are all manual measurements, there are 2mm errors, please understand.