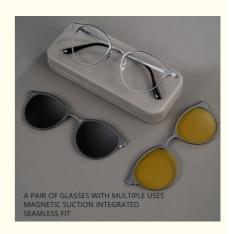

## Full Rim Frame Magnetic Pure Titanium Business Aluminum Clip On Glasses

#### **Product Specification**

Material: Pure Titanium + Aluminum

Size: 50-21-148Weight: 18G

Style: Casual BusinessTemple: AdjustableShape: Elliptic

Color: Various ColorsFrame: Full-rim Frame

• Highlight: Full rim Frame Clip On Glasses,

Pure titanium glass, business glass aluminum