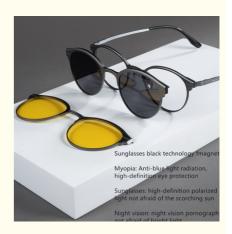

## Full Rim Frame Magnetic Pure Titanium Business Aluminum Clip On Glasses

#### **Product Specification**

Material: Pure Titanium + Aluminum

Size: 50-21-148Weight: 18G

Style: Casual BusinessTemple: AdjustableShape: Elliptic

Color: Various ColorsFrame: Full-rim Frame

• Highlight: Full rim Frame Clip On Glasses,

Pure titanium glass, business glass aluminum