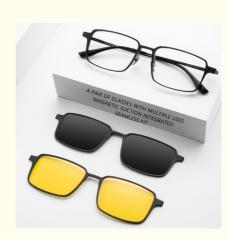

# Driving Polarized Night Vision Magnetic Clip On Glasses ZTO 9909

# Women Men Driving Polarized Night Vision Magnetic Clip On Glasses Product description

| Product mode     | ZTO 9909                                                         |
|------------------|------------------------------------------------------------------|
| standard         | All the stand all over the world we can do                       |
| MOG              | 1PCS                                                             |
| sample           | Available                                                        |
| sample charge    | which will refunded from the first mass order                    |
| sample lead time | 15-30 days                                                       |
| payment terms    | T/T, L/C, Western Union                                          |
| packing          | A box of 15 pairs                                                |
| Gender           | Unisex                                                           |
| Logo             | Custom Logo                                                      |
| Lens             | Customized Lens                                                  |
| OEM/ODM          | YES!                                                             |
| production time  | 7 days for ready frame ;15 days for ODM ;90 days for OEM orders. |