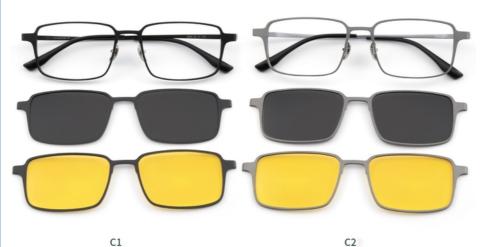

|
| payment terms    | T/T, L/C, Western Union                                          |
| packing          | A box of 15 pairs                                                |
| Gender           | Unisex                                                           |
| Logo             | Custom Logo                                                      |
| Lens             | Customized Lens                                                  |
| OEM/ODM          | YES!                                                             |
| production time  | 7 days for ready frame ;15 days for ODM ;90 days for OEM orders. |

# Product Model:9909



Glasses material:Finely carved aluminum



Note: The above dimensions are all manual measurements, there are 2mm errors, please understand.















# **Company Information**

SANVISION OPTICAL Trading co. ,Ltd. is focusing on Optical frames and lenes manufacturer and trader .We have 15 years rich experience for seamless production and exporting .Our factory is located in Shenzhen and Jiangsu and products are exported to many countries , Asia , Middle East , Europe and United States and other countries .Besides,we also provide OEM and ODM services and accept custom logo , package , label as well .We have a lot of hot sales and new styles in our website ,Welcome to visit! If you are interested in any of our products or would like to discuss a custom order, please feel free to contact us.



#### **FAQ**

#### Q1: What's your features?

A:1). Own facctory with good quality and suitable delivery time

2). The quality service and 1