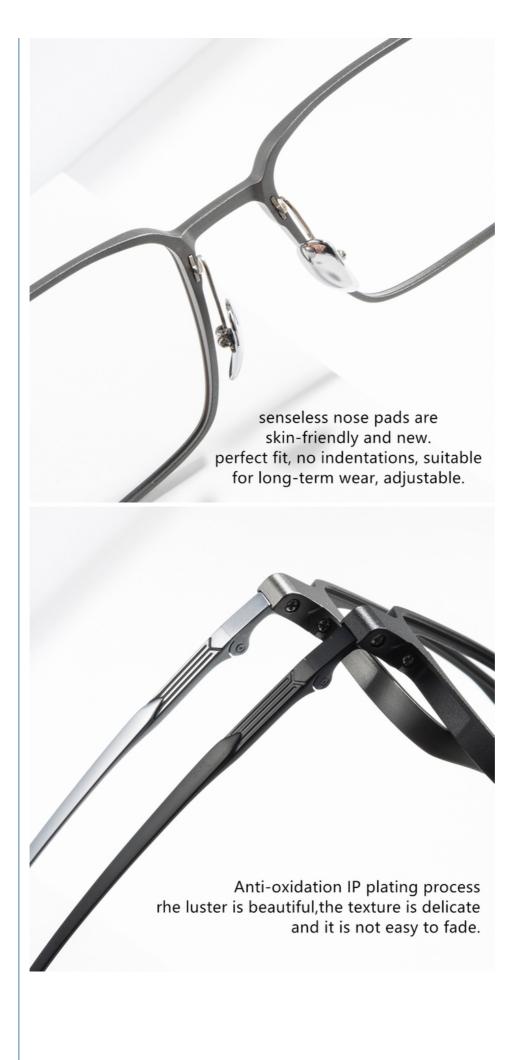

|
| payment terms    | T/T, L/C, Western Union                                          |
| packing          | A box of 15 pairs                                                |
| Gender           | Unisex                                                           |
| Logo             | Custom Logo                                                      |
| Lens             | Customized Lens                                                  |
| OEM/ODM          | YES!                                                             |
| production time  | 7 days for ready frame ;15 days for ODM ;90 days for OEM orders. |

# Product Model:9909



Glasses material:Finely carved aluminum



Note: The above dimensions are all manual measurements, there are 2mm errors, please understand.















# **Company Information**

SANVISION OPTICAL Trading co. ,Ltd. is focusing on Optical frames and lenes manufacturer and trader .We have 15 years rich experience for seamless production and exporting .Our factory is located in Shenzhen and Jiangsu and products are exported to many countries , Asia , Middle East , Europe and United States and other countries .Besides,we also provide OEM and ODM services and accept custom logo , package , label as well .We have a lot of hot sales and new styles in our website ,Welcome to visit! If you are interested in any of our products or would like to discuss a custom order, please feel free to contact us.



#### **FAQ**

#### Q1: What's your features?

A:1). Own facctory with good quality and suitable delivery time

2). The quality service and 10 ex