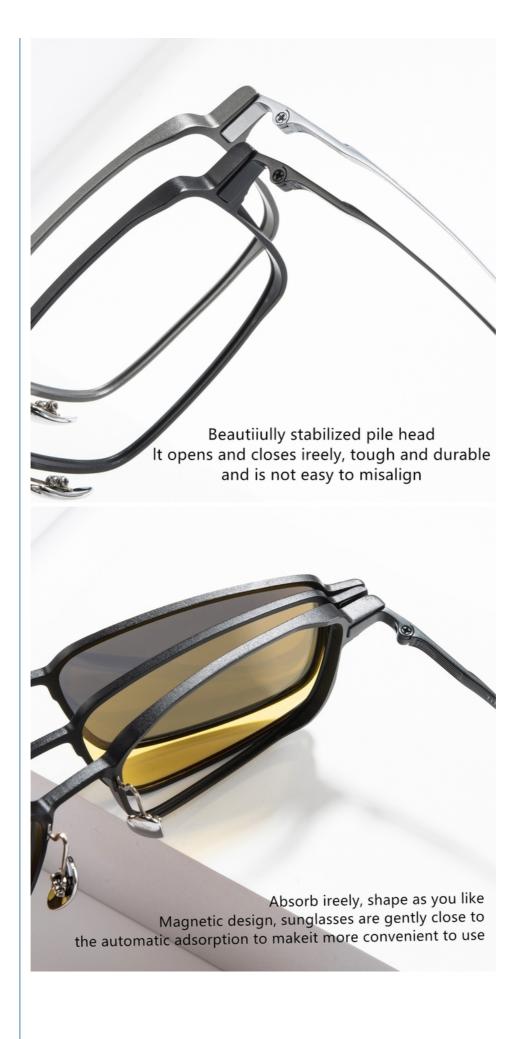

|
| payment terms    | T/T, L/C, Western Union                                          |
| packing          | A box of 15 pairs                                                |
| Gender           | Unisex                                                           |
| Logo             | Custom Logo                                                      |
| Lens             | Customized Lens                                                  |
| OEM/ODM          | YES!                                                             |
| production time  | 7 days for ready frame ;15 days for ODM ;90 days for OEM orders. |

# Product Model:9909



Glasses material:Finely carved aluminum



Note: The above dimensions are all manual measurements, there are 2mm errors, please understand.















# **Company Information**

SANVISION OPTICAL Trading co. ,Ltd. is focusing on Optical frames and lenes manufacturer and trader .We have 15 years rich experience for seamless production and exporting .Our factory is located in Shenzhen and Jiangsu and products are exported to many countries , Asia , Middle East , Europe and United States and other countries .Besides,we also provide OEM and ODM services and accept custom logo , package , label as well .We have a lot of hot sales and new styles in our website ,Welcome to visit! If you are interested in any of our products or would like to discuss a custom order, please feel free to contact us.



#### **FAQ**

#### Q1: What's your features?

A:1). Own facctory with good quality and suitable delivery time

2). The quality service and 10