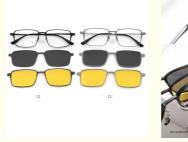

# More Images

• Frame:

# Product Model:9909

Glasses material:Finely carved aluminum

Note: The above dimensions are all manual measurements, there are 2mm errors, please understand.