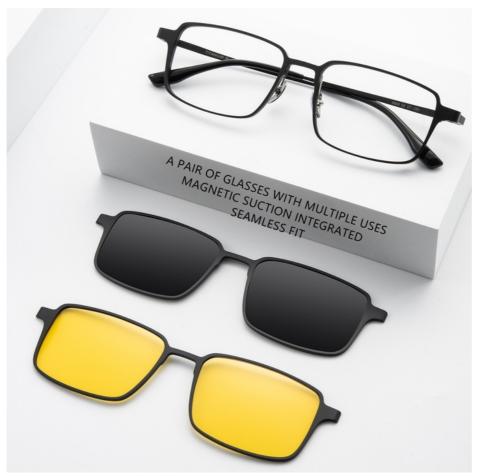

# Driving Polarized Night Vision Magnetic Clip On Glasses ZTO 9909

# Women Men Driving Polarized Night Vision Magnetic Clip On Glasses Product description

| Product mode     | ZTO 9909                                                         |
|------------------|------------------------------------------------------------------|
| standard         | All the stand all over the world we can do                       |
| MOG              | 1PCS                                                             |
| sample           | Available                                                        |
| sample charge    | which will refunded from the first mass order                    |
| sample lead time | 15-30 days                                                       |
| payment terms    | T/T, L/C, Western Union                                          |
| packing          | A box of 15 pairs                                                |
| Gender           | Unisex                                                           |
| Logo             | Custom Logo                                                      |
| Lens             | Customized Lens                                                  |
| OEM/ODM          | YES!                                                             |
| production time  | 7 days for ready frame ;15 days for ODM ;90 days for OEM orders. |