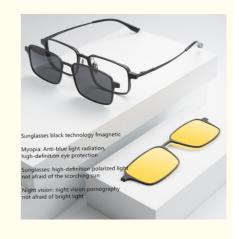

# Driving Polarized Night Vision Magnetic Clip On Glasses ZTO 9909

# Women Men Driving Polarized Night Vision Magnetic Clip On Glasses Product description

| Product mode     | ZTO 9909                                                         |
|------------------|------------------------------------------------------------------|
| standard         | All the stand all over the world we can do                       |
| MOG              | 1PCS                                                             |
| sample           | Available                                                        |
| sample charge    | which will refunded from the first mass order                    |
| sample lead time | 15-30 days                                                       |
| payment terms    | T/T, L/C, Western Union                                          |
| packing          | A box of 15 pairs                                                |
| Gender           | Unisex                                                           |
| Logo             | Custom Logo                                                      |
| Lens             | Customized Lens                                                  |
| OEM/ODM          | YES!                                                             |
| production time  | 7 days for ready frame ;15 days for ODM ;90 days for OEM orders. |