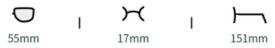

# **Product Specification**

Material: Pure Titanium + Aluminum

Size: 55-17-151Weight: 16G

Style: Casual Business
Temple: Adjustable
Shape: Polygons
Color: Various Colors

• Highlight: glass business for sale, eyeglass business,

# Product Model:9909

Glasses material:Finely carved aluminum

Note: The above dimensions are all manual measurements, there are 2mm errors, please understand.