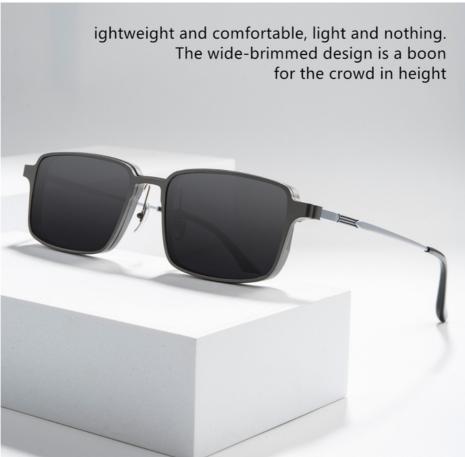

# **Product Specification**

Material: Pure Titanium + Aluminum

Size: 55-17-151Weight: 16G

Style: Casual Business
Temple: Adjustable
Shape: Polygons
Color: Various Colors

• Highlight: glass business for sale, eyeglass business,

Full-rim Frame

business etched glass