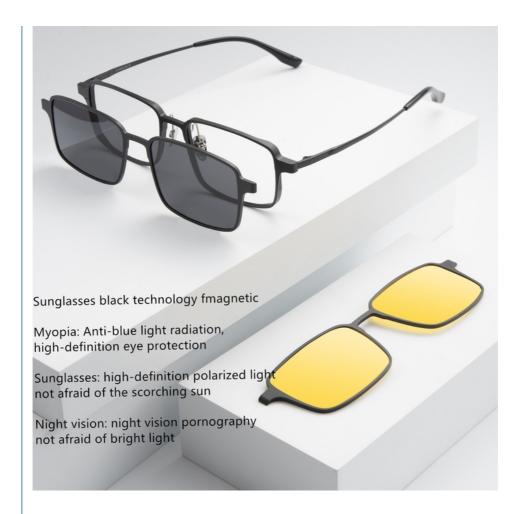

# Driving Polarized Night Vision Magnetic Clip On Glasses ZTO 9909

# More Images

• Frame: