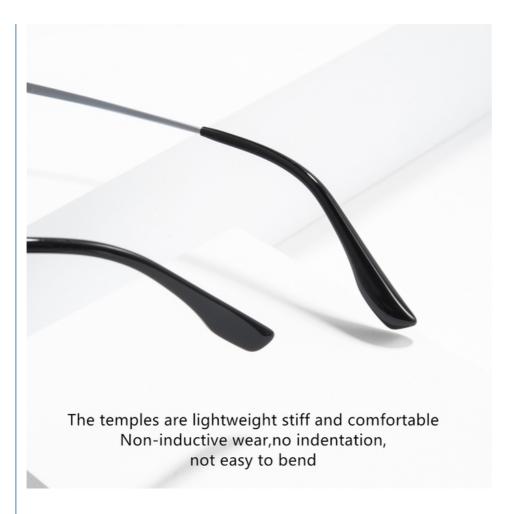

# **Product Specification**

Material: Pure Titanium + Aluminum

Size: 55-17-151Weight: 16G

Style: Casual Business
Temple: Adjustable
Shape: Polygons
Color: Various Colors

• Highlight: glass business for sale, eyeglass business,

# Product Model:9909

Glasses material:Finely carved aluminum

Note: The above dimensions are all manual measurements, there are 2mm errors, please understand.