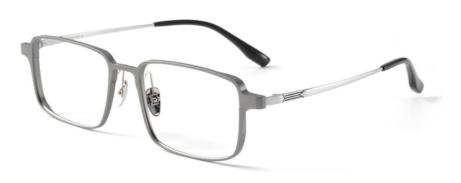

# **Product Specification**

Material: Pure Titanium + Aluminum

Size: 55-17-151Weight: 16G

Style: Casual Business
Temple: Adjustable
Shape: Polygons
Color: Various Colors

• Highlight: glass business for sale, eyeglass business,

Full-rim Frame

business etched glass