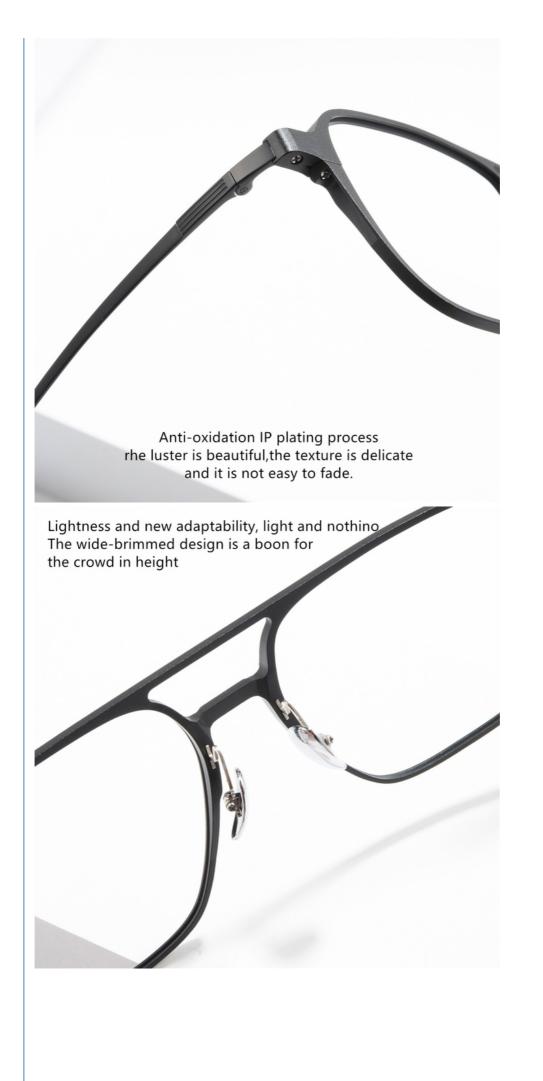

|
| payment terms    | T/T, L/C, Western Union                                          |
| packing          | A box of 15 pairs                                                |
| Gender           | Unisex                                                           |
| Logo             | Custom Logo                                                      |
| Lens             | Customized Lens                                                  |
| OEM/ODM          | YES!                                                             |
| production time  | 7 days for ready frame ;15 days for ODM ;90 days for OEM orders. |

# Product Model:9908



Glasses material: Finely carved aluminum



Note:The above dimensions are all manual measurements, there are 2mm errors, please understand.













#### **Company Information**

SANVISION OPTICAL Trading co. ,Ltd. is focusing on Optical frames and lenes manufacturer and trader .We have 15 years rich experience for seamless production and exporting .Our factory is located in Shenzhen and Jiangsu and products are exported to many countries , Asia , Middle East , Europe and United States and other countries .Besides,we also provide OEM and ODM services and accept custom logo , package , label as well .We have a lot of hot sales and new styles in our website ,Welcome to visit! If you are interested in any of our products or would like to discuss a custom order, please feel free to contact us.



#### **FAQ**

#### Q1: What's your features?

A:1). Own facctory with good quality and suitable delivery time

2). The quality service and 10