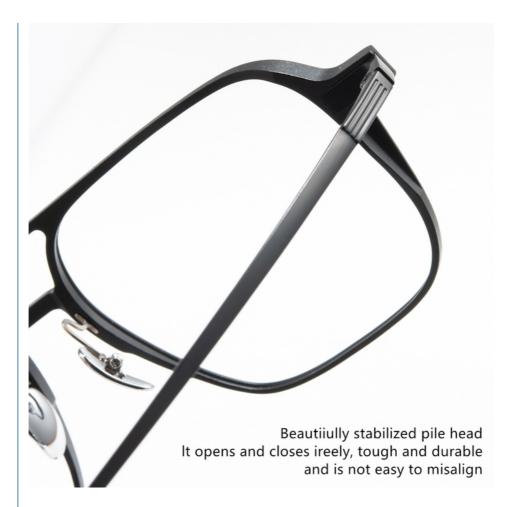

|
| payment terms    | T/T, L/C, Western Union                                          |
| packing          | A box of 15 pairs                                                |
| Gender           | Unisex                                                           |
| Logo             | Custom Logo                                                      |
| Lens             | Customized Lens                                                  |
| OEM/ODM          | YES!                                                             |
| production time  | 7 days for ready frame ;15 days for ODM ;90 days for OEM orders. |

# Product Model:9908



Glasses material: Finely carved aluminum



Note:The above dimensions are all manual measurements, there are 2mm errors, please understand.













#### **Company Information**

SANVISION OPTICAL Trading co. ,Ltd. is focusing on Optical frames and lenes manufacturer and trader .We have 15 years rich experience for seamless production and exporting .Our factory is located in Shenzhen and Jiangsu and products are exported to many countries , Asia , Middle East , Europe and United States and other countries .Besides,we also provide OEM and ODM services and accept custom logo , package , label as well .We have a lot of hot sales and new styles in our website ,Welcome to visit! If you are interested in any of our products or would like to discuss a custom order, please feel free to contact us.



#### **FAQ**

#### Q1: What's your features?

A:1). Own facctory with good quality and suitable delivery time

2). The quality service and 10 e