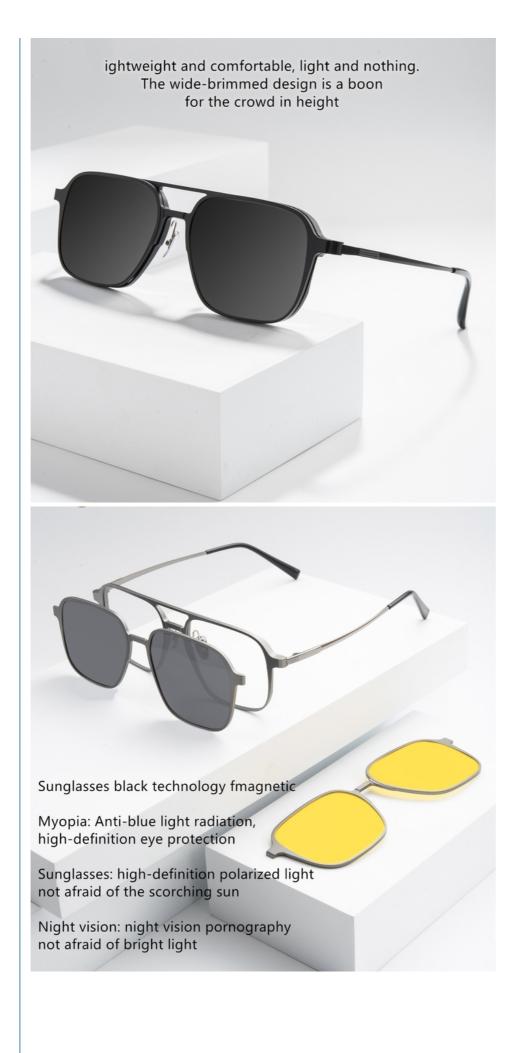

|
| payment terms    | T/T, L/C, Western Union                                          |
| packing          | A box of 15 pairs                                                |
| Gender           | Unisex                                                           |
| Logo             | Custom Logo                                                      |
| Lens             | Customized Lens                                                  |
| OEM/ODM          | YES!                                                             |
| production time  | 7 days for ready frame ;15 days for ODM ;90 days for OEM orders. |

# Product Model:9908



Glasses material: Finely carved aluminum



Note:The above dimensions are all manual measurements, there are 2mm errors, please understand.













#### **Company Information**

SANVISION OPTICAL Trading co. ,Ltd. is focusing on Optical frames and lenes manufacturer and trader .We have 15 years rich experience for seamless production and exporting .Our factory is located in Shenzhen and Jiangsu and products are exported to many countries , Asia , Middle East , Europe and United States and other countries .Besides,we also provide OEM and ODM services and accept custom logo , package , label as well .We have a lot of hot sales and new styles in our website ,Welcome to visit! If you are interested in any of our products or would like to discuss a custom order, please feel free to contact us.



#### **FAQ**

#### Q1: What's your features?

A:1). Own facctory with good quality and suitable delivery time

2). The quality service an