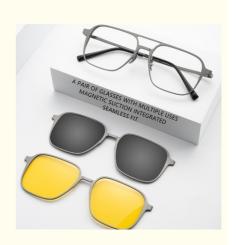

# Casual Glasses Polarized Night-Vision Clip-On Glasses Portable

## **Product Specification**

• Material: Pure Titanium + Aluminum

· Size: 54-17-150 17.8G Weight:

Style: Casual Business • Temple: Adjustable Polygons · Shape:

Color: Various Colors • Frame: Full-rim Frame

# Polarized And Night-vision Film Clip-on Optical Glasses Portable Product description

| Product mode     | ZTO 9908                                                         |
|------------------|------------------------------------------------------------------|
| standard         | All the stand all over the world we can do                       |
| MOG              | 1PCS                                                             |
| sample           | Available                                                        |
| sample charge    | which will refunded from the first mass order                    |
| sample lead time | 15-30 days                                                       |
| payment terms    | T/T, L/C, Western Union                                          |
| packing          | A box of 15 pairs                                                |
| Gender           | Unisex                                                           |
| Logo             | Custom Logo                                                      |
| Lens             | Customized Lens                                                  |
| OEM/ODM          | YES!                                                             |
| production time  | 7 days for ready frame ;15 days for ODM ;90 days for OEM orders. |