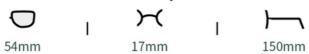

## **Product Specification**

• Material: Pure Titanium + Aluminum

· Size: 54-17-150 17.8G Weight:

Style: Casual Business • Temple: Adjustable Polygons · Shape:

Color: Various Colors • Frame: Full-rim Frame

# Product Model:9908

Glasses material: Finely carved aluminum

Note:The above dimensions are all manual measurements, there are 2mm errors, please understand.