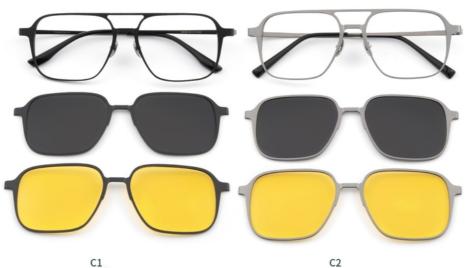

# Casual Glasses Polarized Night-Vision Clip-On Glasses Portable

# Polarized And Night-vision Film Clip-on Optical Glasses Portable Product description

| Product mode     | ZTO 9908                                                         |
|------------------|------------------------------------------------------------------|
| standard         | All the stand all over the world we can do                       |
| MOG              | 1PCS                                                             |
| sample           | Available                                                        |
| sample charge    | which will refunded from the first mass order                    |
| sample lead time | 15-30 days                                                       |
| payment terms    | T/T, L/C, Western Union                                          |
| packing          | A box of 15 pairs                                                |
| Gender           | Unisex                                                           |
| Logo             | Custom Logo                                                      |
| Lens             | Customized Lens                                                  |
| OEM/ODM          | YES!                                                             |
| production time  | 7 days for ready frame ;15 days for ODM ;90 days for OEM orders. |