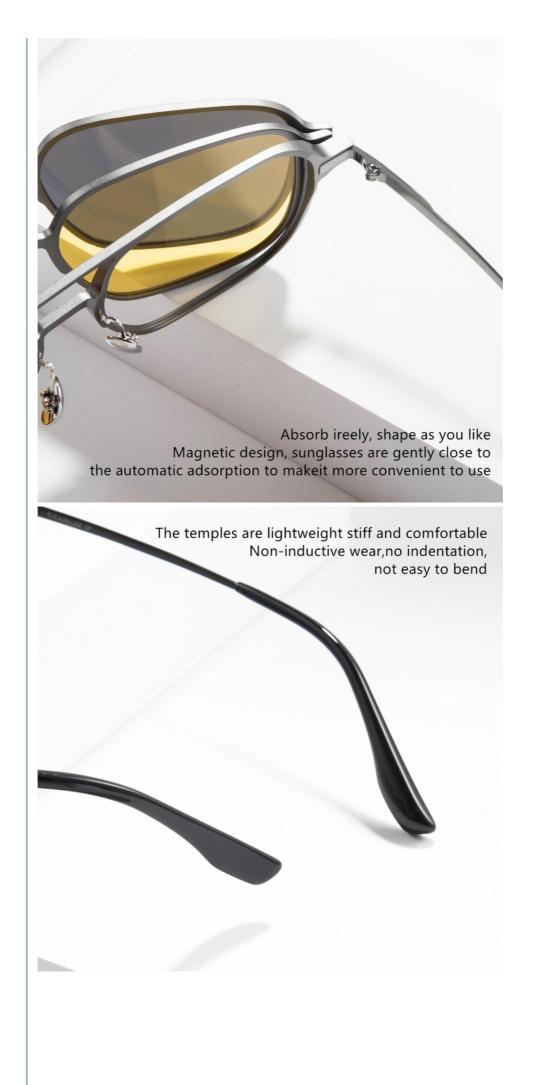

|
| payment terms    | T/T, L/C, Western Union                                          |
| packing          | A box of 15 pairs                                                |
| Gender           | Unisex                                                           |
| Logo             | Custom Logo                                                      |
| Lens             | Customized Lens                                                  |
| OEM/ODM          | YES!                                                             |
| production time  | 7 days for ready frame ;15 days for ODM ;90 days for OEM orders. |

# Product Model:9908



Glasses material: Finely carved aluminum



Note:The above dimensions are all manual measurements, there are 2mm errors, please understand.













#### **Company Information**

SANVISION OPTICAL Trading co. ,Ltd. is focusing on Optical frames and lenes manufacturer and trader .We have 15 years rich experience for seamless production and exporting .Our factory is located in Shenzhen and Jiangsu and products are exported to many countries , Asia , Middle East , Europe and United States and other countries .Besides,we also provide OEM and ODM services and accept custom logo , package , label as well .We have a lot of hot sales and new styles in our website ,Welcome to visit! If you are interested in any of our products or would like to discuss a custom order, please feel free to contact us.



#### **FAQ**

#### Q1: What's your features?

A:1). Own facctory with good quality and suitable delivery time

2). The quality service and