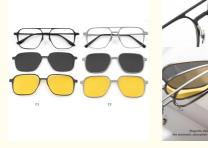

# More Images

# Product Model:9908

Glasses material: Finely carved aluminum

Note:The above dimensions are all manual measurements, there are 2mm errors, please understand.