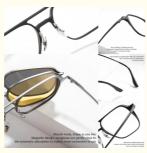

# More Images

# Product Model:9908

Glasses material: Finely carved aluminum

Note:The above dimensions are all manual measurements, there are 2mm errors, please understand.