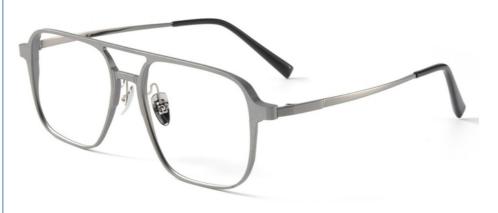

# Casual Glasses Polarized Night-Vision Clip-On Glasses Portable

## **Product Specification**

• Material: Pure Titanium + Aluminum

· Size: 54-17-150 17.8G Weight:

Style: Casual Business • Temple: Adjustable Polygons · Shape:

Color: Various Colors • Frame: Full-rim Frame

• Highlight: optical glasses business, men's business glasses,

men's business casual glasses