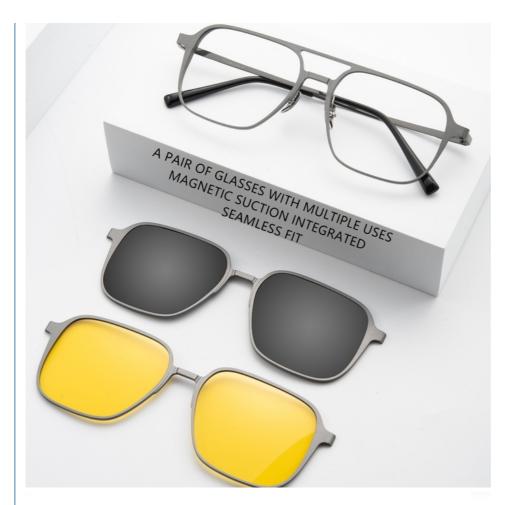

# Casual Glasses Polarized Night-Vision Clip-On Glasses Portable

# Polarized And Night-vision Film Clip-on Optical Glasses Portable Product description

| Product mode     | ZTO 9908                                                         |
|------------------|------------------------------------------------------------------|
| standard         | All the stand all over the world we can do                       |
| MOG              | 1PCS                                                             |
| sample           | Available                                                        |
| sample charge    | which will refunded from the first mass order                    |
| sample lead time | 15-30 days                                                       |
| payment terms    | T/T, L/C, Western Union                                          |
| packing          | A box of 15 pairs                                                |
| Gender           | Unisex                                                           |
| Logo             | Custom Logo                                                      |
| Lens             | Customized Lens                                                  |
| OEM/ODM          | YES!                                                             |
| production time  | 7 days for ready frame ;15 days for ODM ;90 days for OEM orders. |