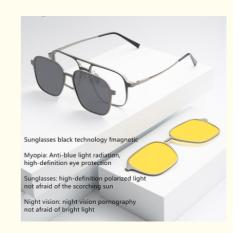

# Casual Glasses Polarized Night-Vision Clip-On Glasses Portable

# Polarized And Night-vision Film Clip-on Optical Glasses Portable Product description

| Product mode     | ZTO 9908                                                         |
|------------------|------------------------------------------------------------------|
| standard         | All the stand all over the world we can do                       |
| MOG              | 1PCS                                                             |
| sample           | Available                                                        |
| sample charge    | which will refunded from the first mass order                    |
| sample lead time | 15-30 days                                                       |
| payment terms    | T/T, L/C, Western Union                                          |
| packing          | A box of 15 pairs                                                |
| Gender           | Unisex                                                           |
| Logo             | Custom Logo                                                      |
| Lens             | Customized Lens                                                  |
| OEM/ODM          | YES!                                                             |
| production time  | 7 days for ready frame ;15 days for ODM ;90 days for OEM orders. |

# Product Model:9908

Glasses material: Finely carved aluminum

Note:The above dimensions are all manual measurements, there are 2mm errors, please understand.