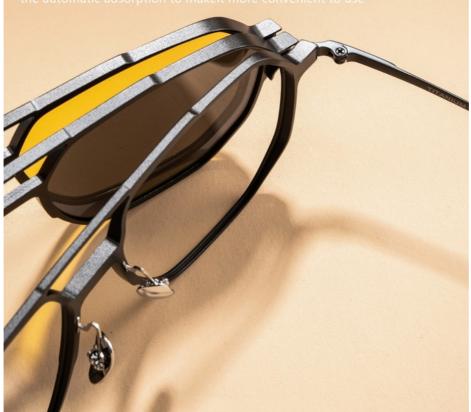

# More Images

# Product Model:9906

Glasses material: Finely carved aluminum

Note: The above dimensions are all manual measurements, there are 2mm errors, please understand.