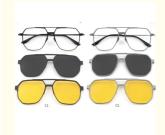

# High Quality Pure Titanium Aluminum Magnetic Clip On Glasses

## **Basic Information**

Place of Origin: CHINA

Brand Name: ZERO TO ONE
Model Number: ZTO 9906
Minimum Order Quantity: 10 pairs
Price: CONSULT
Packaging Details: A box of 15 pairs
Delivery Time: 5-8 work days

• Payment Terms: L/C, T/T, Western Union

Supply Ability: Spot Inventory



# **Product Specification**

Material: Pure Titanium + Aluminum

Size: 57-16-152Weight: 18.8G

Style: Casual BusinessTemple: AdjustableShape: Polygons

Shape: PolygonsColor: Various ColorsFrame: Full-rim Frame

• Highlight: Aluminum Magnetic Clip On Glasses,

High Quality Magnetic Clip On Glasses, Pure Titanium Magnetic Clip On Glasses



# More Images





# **Product Description**

## **Product description**

| Product mode     | ZTO 9906                                                         |
|------------------|------------------------------------------------------------------|
| standard         | All the stand all over the world we can do                       |
| MOG              | 1PCS                                                             |
| sample           | Available                                                        |
| sample charge    | which will refunded from the first mass order                    |
| sample lead time | 15-30 days                                                       |
| payment terms    | T/T, L/C, Western Union                                          |
| packing          | A box of 15 pair