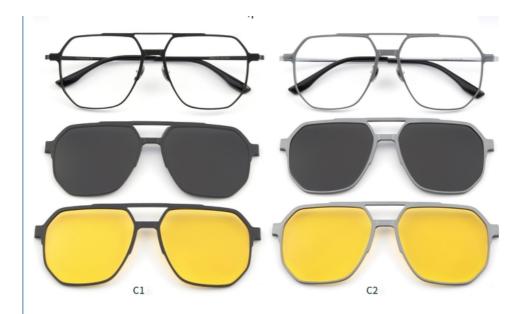

# More Images

# Product Model:9906

Glasses material: Finely carved aluminum

Note: The above dimensions are all manual measurements, there are 2mm errors, please understand.