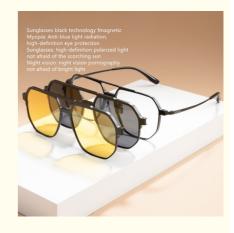

# High Quality Pure Titanium Aluminum Magnetic Clip On Glasses

## **Basic Information**

Place of Origin: CHINA

Brand Name: ZERO TO ONE
Model Number: ZTO 9906
Minimum Order Quantity: 10 pairs
Price: CONSULT
Packaging Details: A box of 15 pairs
Delivery Time: 5-8 work days

• Payment Terms: L/C, T/T, Western Union

Supply Ability: Spot Inventory



# **Product Specification**

Material: Pure Titanium + Aluminum

Size: 57-16-152Weight: 18.8G

Style: Casual BusinessTemple: AdjustableShape: Polygons

Shape: PolygonsColor: Various ColorsFrame: Full-rim Frame

• Highlight: Aluminum Magnetic Clip On Glasses,

High Quality Magnetic Clip On Glasses, Pure Titanium Magnetic Clip On Glasses



# More Images





# **Product Description**

## **Product description**

| Product mode     | ZTO 9906                                                         |
|------------------|------------------------------------------------------------------|
| standard         | All the stand all over the world we can do                       |
| MOG              | 1PCS                                                             |
| sample           | Available                                                        |
| sample charge    | which will refunded from the first mass order                    |
| sample lead time | 15-30 days                                                       |
| payment terms    | T/T, L/C, Western Union                                          |
| packing          |