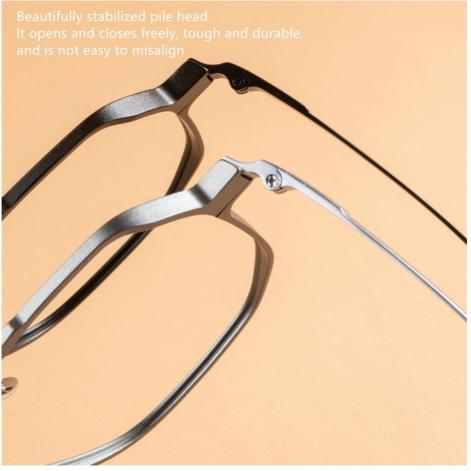

# Product Model:9906

Glasses material: Finely carved aluminum

Note: The above dimensions are all manual measurements, there are 2mm errors, please understand.