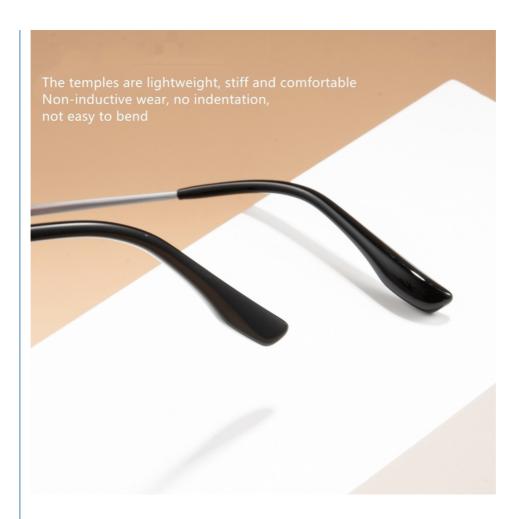

# Product Model:9906

Glasses material: Finely carved aluminum

Note: The above dimensions are all manual measurements, there are 2mm errors, please understand.