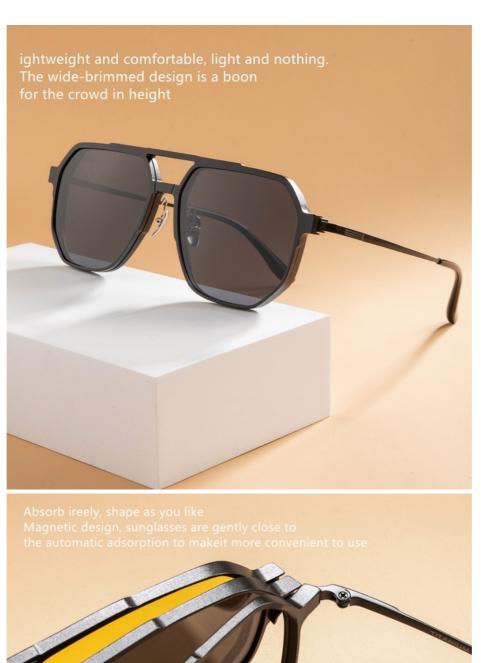

# More Images

# Product Model:9906

Glasses material: Finely carved aluminum

Note: The above dimensions are all manual measurements, there are 2mm errors, please understand.