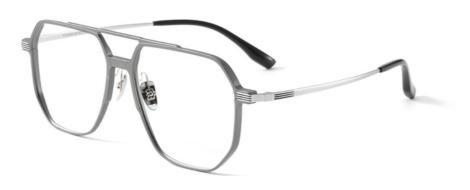

# **Product Specification**

Material: Pure Titanium + Aluminum

Size: 57-16-152Weight: 18.8G

Style: Casual BusinessTemple: AdjustableShape: Polygons

Shape: PolygonsColor: Various ColorsFrame: Full-rim Frame

# Product Model:9906

Glasses material: Finely carved aluminum

Note: The above dimensions are all manual measurements, there are 2mm errors, please understand.