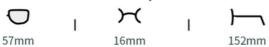

# **Product Specification**

Material: Pure Titanium + Aluminum

Size: 57-16-152Weight: 18.8G

Style: Casual BusinessTemple: AdjustableShape: Polygons

Shape: PolygonsColor: Various ColorsFrame: Full-rim Frame