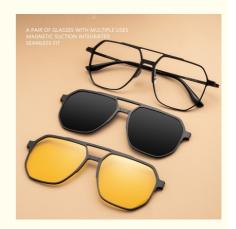

# **Product Specification**

Material: Pure Titanium + Aluminum

Size: 57-16-152Weight: 18.8G

Style: Casual BusinessTemple: AdjustableShape: Polygons

Shape: PolygonsColor: Various ColorsFrame: Full-rim Frame

# Product Model:9906

Glasses material: Finely carved aluminum

Note: The above dimensions are all manual measurements, there are 2mm errors, please understand.