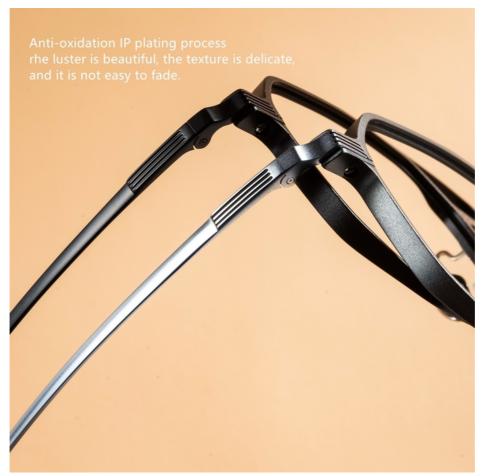

# Product Model:9906

Glasses material: Finely carved aluminum

Note: The above dimensions are all manual measurements, there are 2mm errors, please understand.