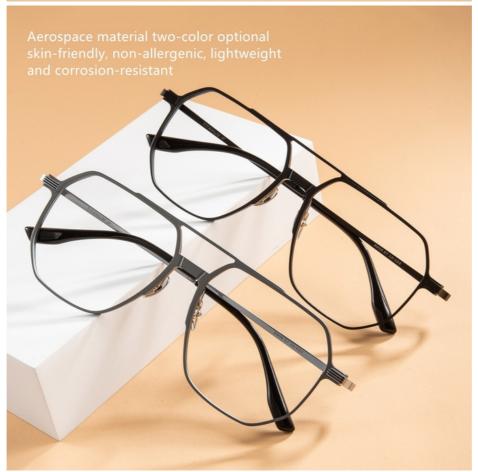

# **Product Specification**

Material: Pure Titanium + Aluminum

Size: 57-16-152Weight: 18.8G

Style: Casual BusinessTemple: AdjustableShape: Polygons

Shape: PolygonsColor: Various ColorsFrame: Full-rim Frame