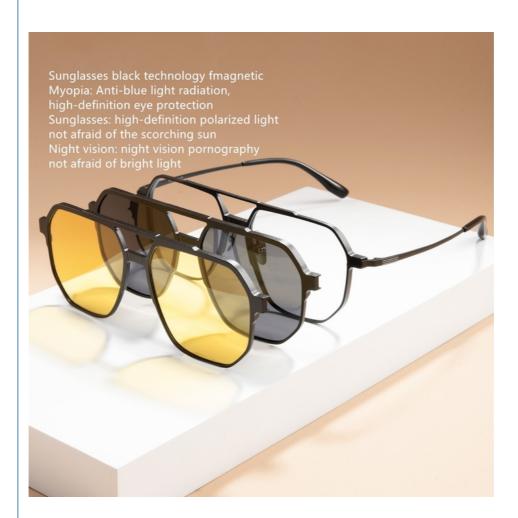

# More Images

# Product Model:9906

Glasses material: Finely carved aluminum

Note: The above dimensions are all manual measurements, there are 2mm errors, please understand.