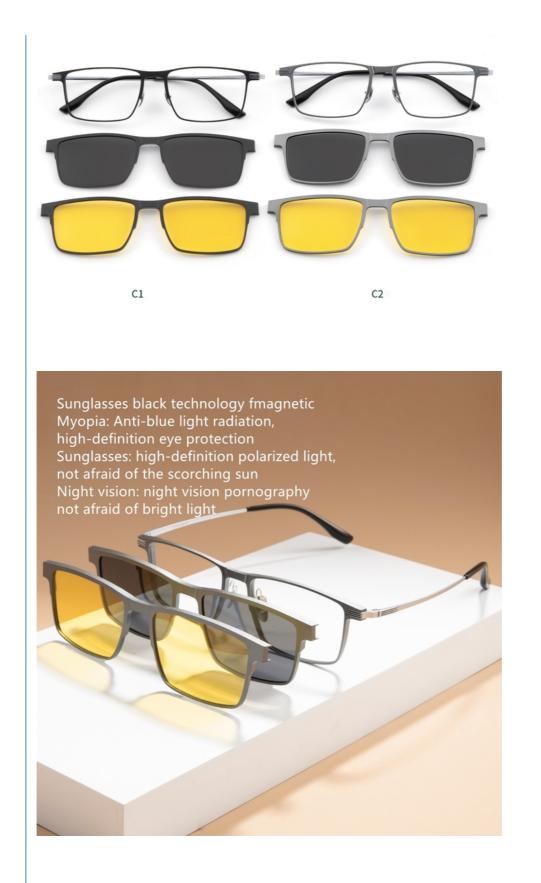

## Pure Titanium + Aluminum 55-17-152 15.3G Casual Business Adjustable Polygons Various Colors Full-rim Frame

business lady glasses, business glasses women, business glasses titanium