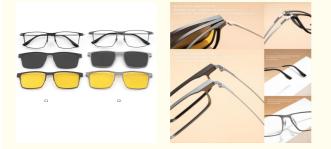

# Business Glasses Titanium Clip On Square Aluminum Glasses Frame

## **Basic Information**

- Place of Origin:
- Brand Name:
- Model Number: ZTO 9905
- Minimum Order Quantity:
- Price: 0
- Packaging Details:
- Delivery Time:
- Payment Terms:
- Supply Ability:
- 10 pairs CONSULT A box of 15 pairs 5-8 work days L/C, T/T, Western Union Spot Inventory

CHINA

ZERO TO ONE



## **Product Specification**

- Material:
- Size:
- Weight:
- Style:
- Temple:
- Shape:
- Color:
- Frame:
- Highlight:

## Pure Titanium + Aluminum 55-17-152 15.3G Casual Business Adjustable Polygons Various Colors Full-rim Frame

business lady glasses, business glasses women, business glasses titanium



## More Images



### **Product Description**

# Fashion Clip On Square Aluminum Glasses Frame Pure Titanium Legs Product description

| Product mode     | ZTO 9905                                             |
|------------------|------------------------------------------------------|
| standard         | All the stand all over the world we can do           |
| MOG              | 1PCS                                                 |
| sample           | Available                                            |
| sample charge    | which will refunded from the first mass order        |
| sample lead time | 15-30 days                                           |
| payment terms    | T/T, L/C, Western Union                              |
| packing          | A box of 15 pairs