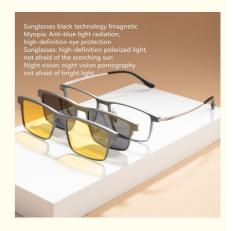

# Business Glasses Titanium Clip On Square Aluminum Glasses Frame

## **Basic Information**

- Place of Origin:
- Brand Name:
- Model Number: ZTO 9905
- Minimum Order Quantity:
- Price: 0
- Packaging Details:
- Delivery Time:
- Payment Terms:
- Supply Ability:
- 10 pairs CONSULT A box of 15 pairs 5-8 work days L/C, T/T, Western Union Spot Inventory

CHINA

ZERO TO ONE



## **Product Specification**

- Material:
- Size:
- Weight:
- Style:
- Temple:
- Shape:
- Color:
- Frame:
- Highlight:

## Pure Titanium + Aluminum 55-17-152 15.3G Casual Business Adjustable Polygons Various Colors Full-rim Frame

business lady glasses, business glasses women, business glasses titanium



## More Images



### **Product Description**

# Fashion Clip On Square Aluminum Glasses Frame Pure Titanium Legs Product description

| Product mode     | ZTO 9905                                             |
|------------------|------------------------------------------------------|
| standard         | All the stand all over the world we can do           |
| MOG              | 1PCS                                                 |
| sample           | Available                                            |
| sample charge    | which will refunded from the first mass order        |
| sample lead time | 15-30 days                                           |
| payment terms    | T/T, L/C, Western Union                              |
| packing          | A box of 15 pairs