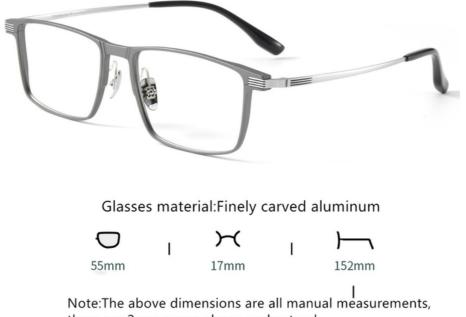

## Pure Titanium + Aluminum 55-17-152 15.3G Casual Business Adjustable Polygons Various Colors Full-rim Frame

business lady glasses, business glasses women, business glasses titanium

## Product Model:9905

there are 2mm errors, please understand.