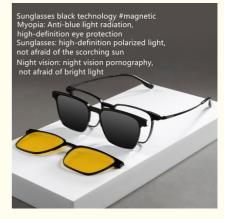

# Product Model:9903

Glasses material: Finely carved aluminum

Note: The above dimensions are all manual measurements, there are 2mm errors, please understand.

Sunglasses black technology #magnetic Myopia: Anti-blue light radiation, high-definition eye protection Sunglasses: high-definition polarized light, not afraid of the scorching sun Night vision: night vision pornography, not afraid of bright light