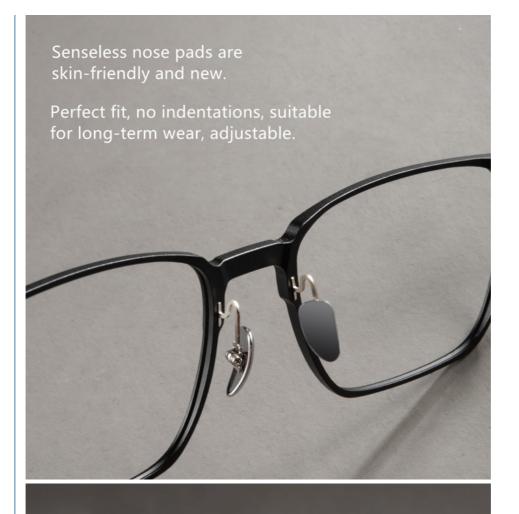

Lightweight and comfortable, light and nothing.

The wide-brimmed design is a boon for the crowd in height

Anti-oxidation IP plating process.

The luster is beautiful, the texture is delicate, and it is not easy to fade.