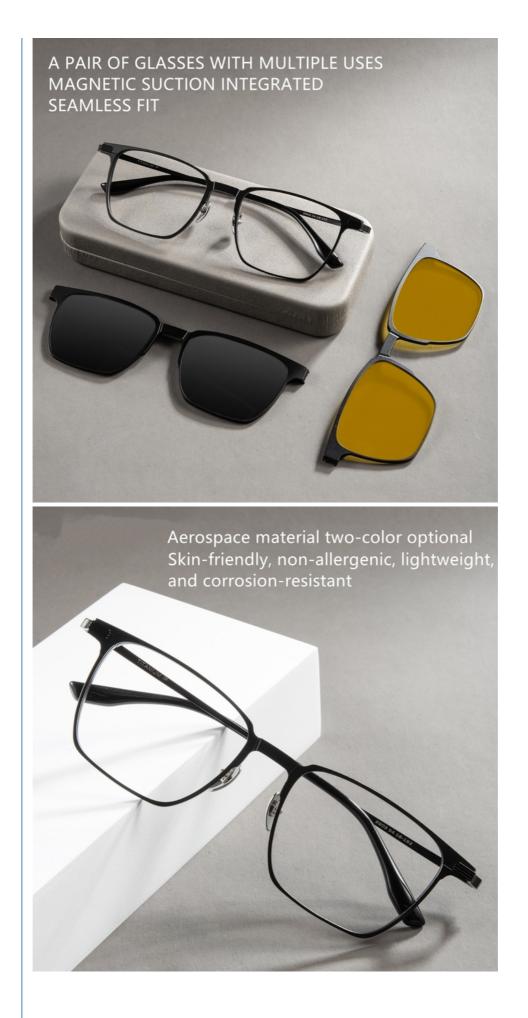

# Product Model:9903

Glasses material: Finely carved aluminum

Note: The above dimensions are all manual measurements, there are 2mm errors, please understand.

Sunglasses black technology #magnetic Myopia: Anti-blue light radiation, high-definition eye protection Sunglasses: high-definition polarized light, not afraid of the scorching sun Night vision: night vision pornography, not afraid of bright light

Lightweight and comfortable, light and nothing.

The wide-brimmed design is a boon for the crowd in height

Anti-oxidation IP plating process.

The luster is beautiful, the texture is delicate, and it is not easy to fade.