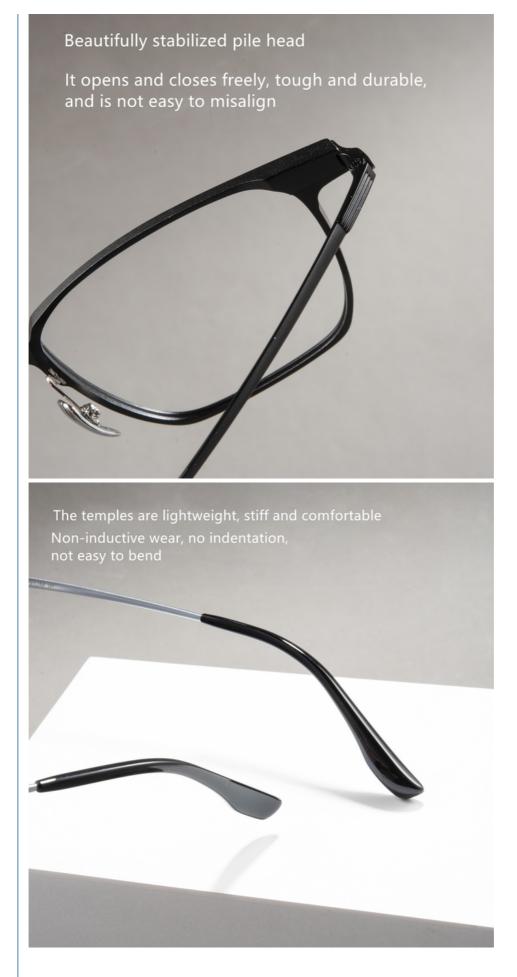

Lightweight and comfortable, light and nothing.

The wide-brimmed design is a boon for the crowd in height

Anti-oxidation IP plating process.

The luster is beautiful, the texture is delicate, and it is not easy to fade.