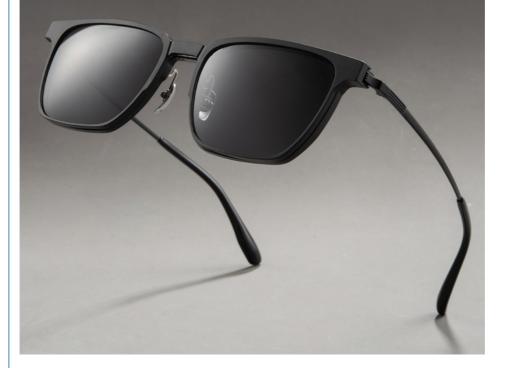

# Product Model:9903

Glasses material: Finely carved aluminum

Note: The above dimensions are all manual measurements, there are 2mm errors, please understand.

Sunglasses black technology #magnetic Myopia: Anti-blue light radiation, high-definition eye protection Sunglasses: high-definition polarized light, not afraid of the scorching sun Night vision: night vision pornography, not afraid of bright light

Lightweight and comfortable, light and nothing.

The wide-brimmed design is a boon for the crowd in height

Anti-oxidation IP plating process.

The luster is beautiful, the texture is delicate, and it is not easy to fade.