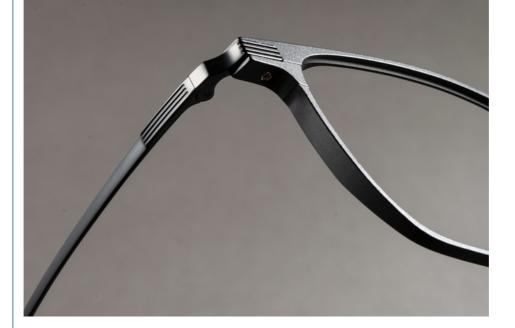

Lightweight and comfortable, light and nothing.

The wide-brimmed design is a boon for the crowd in height

Anti-oxidation IP plating process.

The luster is beautiful, the texture is delicate, and it is not easy to fade.