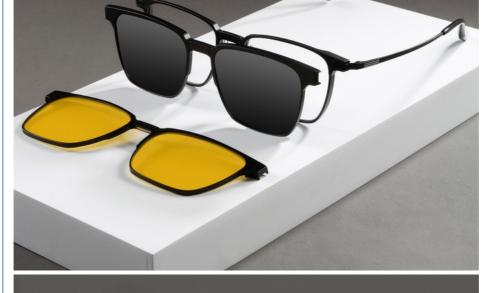

# Product Model:9903

Glasses material: Finely carved aluminum

Note: The above dimensions are all manual measurements, there are 2mm errors, please understand.

Sunglasses black technology #magnetic Myopia: Anti-blue light radiation, high-definition eye protection Sunglasses: high-definition polarized light, not afraid of the scorching sun Night vision: night vision pornography, not afraid of bright light

Lightweight and comfortable, light and nothing.

The wide-brimmed design is a boon for the crowd in height

Anti-oxidation IP plating process.

The luster is beautiful, the texture is delicate, and it is not easy to fade.