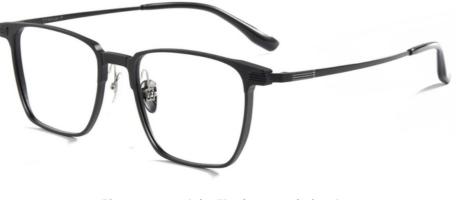

## Pure Titanium + Aluminum 54-18-152 16.6G Casual Business Adjustable Polygons Various Colors

business women glasses, business woman glasses

Full-rim Frame

business woman glasses, business style glasses