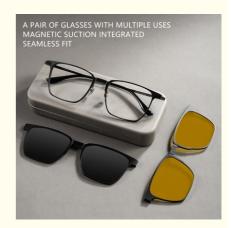

# Large Frame Optical Glasses Set Of Polarized Night-Vision Film

#### Large Frame Optical Glasses Set Of Polarized And Night-vision Film Product description

| Product mode     | ZTO 9903                                                            |
|------------------|---------------------------------------------------------------------|
| standard         | All the stand all over the world we can do                          |
| MOG              | 1PCS                                                                |
| sample           | Available                                                           |
| sample charge    | which will refunded from the first mass order                       |
| sample lead time | 15-30 days                                                          |
| payment terms    | T/T, L/C, Western Union                                             |
| packing          | A box of 15 pairs                                                   |
| Gender           | Unisex                                                              |
| Logo             | Custom Logo                                                         |
| Lens             | Customized Lens                                                     |
| OEM/ODM          | YES!                                                                |
| production time  | 7 days for ready frame ;15 days for ODM ;90 days for<br>OEM orders. |

# Product Model:9903

Glasses material: Finely carved aluminum

Note: The above dimensions are all manual measurements, there are 2mm errors, please understand.

Sunglasses black technology #magnetic Myopia: Anti-blue light radiation, high-definition eye protection Sunglasses: high-definition polarized light, not afraid of the scorching sun Night vision: night vision pornography, not afraid of bright light