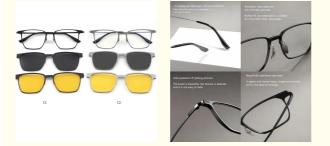

#### More Images

Lightweight and comfortable, light and nothing.

The wide-brimmed design is a boon for the crowd in height

Anti-oxidation IP plating process.

The luster is beautiful, the texture is delicate, and it is not easy to fade.