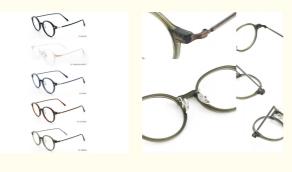

## **Product Specification**

Material: ACETATESize: 48-21-148Weight: 12G

• Style: Classic Vintage Individuality

Temple: Adjustable
Shape: Elliptic
Color: Various Colors
Frame: Full-rim Frame

Model: MR 98856Gender: Uniesx

## More Images