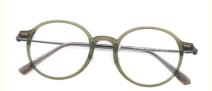

# Classic Mens Round Acetate Glasses Optical Frame MR 98856

## **Product Specification**

Material: ACETATESize: 48-21-148Weight: 12G

• Style: Classic Vintage Individuality

Temple: Adjustable
Shape: Elliptic
Color: Various Colors
Frame: Full-rim Frame

Model: MR 98856Gender: Uniesx