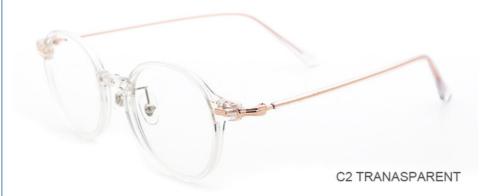

# Classic Mens Round Acetate Glasses Optical Frame MR 98856

## **Product Specification**

Material: ACETATESize: 48-21-148Weight: 12G

• Style: Classic Vintage Individuality

Temple: Adjustable
Shape: Elliptic
Color: Various Colors
Frame: Full-rim Frame

Model: MR 98856Gender: Uniesx

• Highlight: round acetate glasses, round glasses acetate,

mens round acetate glasses