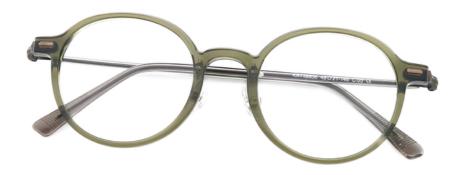

# Classic Mens Round Acetate Glasses Optical Frame MR 98856

## **Product Specification**

Material: ACETATESize: 48-21-148Weight: 12G

• Style: Classic Vintage Individuality

Temple: Adjustable
Shape: Elliptic
Color: Various Colors
Frame: Full-rim Frame

Model: MR 98856Gender: Uniesx

• Highlight: round acetate glasses, round glasses acetate,

mens round acetate glasses