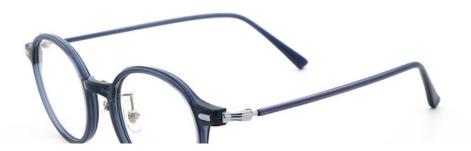

# Classic Mens Round Acetate Glasses Optical Frame MR 98856

## **Product Specification**

Material: ACETATESize: 48-21-148Weight: 12G

• Style: Classic Vintage Individuality

Temple: Adjustable
Shape: Elliptic
Color: Various Colors
Frame: Full-rim Frame

Model: MR 98856Gender: Uniesx

• Highlight: round acetate glasses, round glasses acetate,

mens round acetate glasses