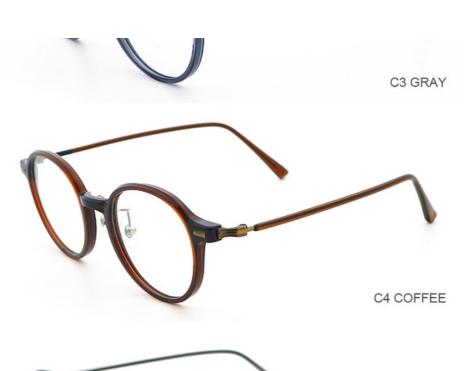

lead time | 15-30 days                                                       |
| payment terms    | T/T, L/C, Western Union                                          |
| packing          | A box of 15 pairs                                                |
| Gender           | Unisex                                                           |
| Logo             | Custom Logo                                                      |
| Lens             | Customized Lens                                                  |
| OEM/ODM          | YES!                                                             |
| production time  | 7 days for ready frame ;15 days for ODM ;90 days for OEM orders. |

## MATERIAL: TITANIUM

DATA WERE MEASURED MANUALLY, PLEASE UNDERSTAND IF THERE IS ANY ERROR.























#### **Company Information**

SANVISION OPTICAL Trading co. ,Ltd. is focusing on Optical frames and lenes manufacturer and trader .We have 15 years rich experience for seamless production and exporting .Our factory is located in Shenzhen and Jiangsu and products are exported to many countries , Asia , Middle East , Europe and United States and other countries .Besides,we also provide OEM and ODM services and accept custom logo , package , label as well .We have a lot of hot sales and new styles in our website ,Welcome to visit! If you are interested in any of our products or would like to discuss a custom order, please feel free to contact us.



#### **FAQ**

#### Q1: What's your features?

A:1). Own facctory with good quality and suitable delivery time

2). The quality servic