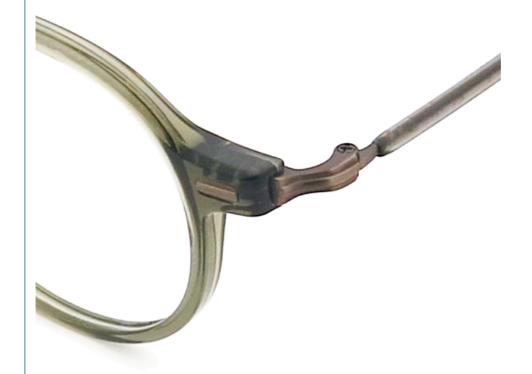

## **Product Specification**

Material: ACETATESize: 48-21-148Weight: 12G

• Style: Classic Vintage Individuality

Temple: Adjustable
Shape: Elliptic
Color: Various Colors
Frame: Full-rim Frame

Model: MR 98856Gender: Uniesx

## MATERIAL: TITANIUM

DATA WERE MEASURED MANUALLY, PLEASE UNDERSTAND IF THERE IS ANY ERROR.