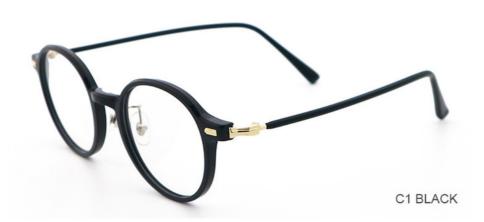

# Classic Mens Round Acetate Glasses Optical Frame MR 98856

## **Product Specification**

Material: ACETATESize: 48-21-148Weight: 12G

• Style: Classic Vintage Individuality

Temple: Adjustable
Shape: Elliptic
Color: Various Colors
Frame: Full-rim Frame

Model: MR 98856Gender: Uniesx

• Highlight: round acetate glasses, round glasses acetate,

mens round acetate glasses