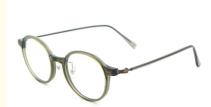

# Classic Mens Round Acetate Glasses Optical Frame MR 98856

## **Product Specification**

Material: ACETATESize: 48-21-148Weight: 12G

• Style: Classic Vintage Individuality

Temple: Adjustable
Shape: Elliptic
Color: Various Colors
Frame: Full-rim Frame

Model: MR 98856Gender: Uniesx