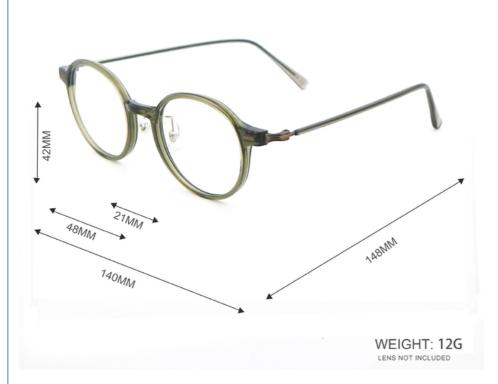

## **Product Specification**

Material: ACETATESize: 48-21-148Weight: 12G

• Style: Classic Vintage Individuality

Temple: Adjustable
Shape: Elliptic
Color: Various Colors
Frame: Full-rim Frame

Model: MR 98856Gender: Uniesx

## MATERIAL: TITANIUM

DATA WERE MEASURED MANUALLY, PLEASE UNDERSTAND IF THERE IS ANY ERROR.