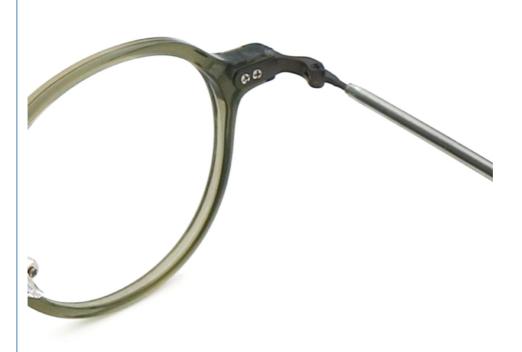

## **Product Specification**

Material: ACETATESize: 48-21-148Weight: 12G

• Style: Classic Vintage Individuality

Temple: Adjustable
Shape: Elliptic
Color: Various Colors
Frame: Full-rim Frame

Model: MR 98856Gender: Uniesx

## MATERIAL: TITANIUM

DATA WERE MEASURED MANUALLY, PLEASE UNDERSTAND IF THERE IS ANY ERROR.