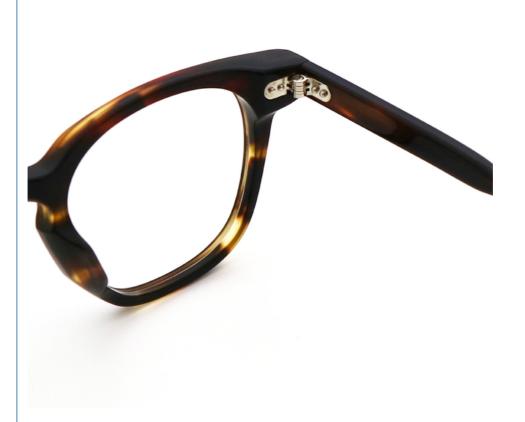

# **Product Specification**

Material: ACETATE
 Size: 47-23-147
 Weight: 21G

• Style: Classic Vintage Individuality

Temple: Adjustable
Shape: Polygons
Color: Various Colors
Frame: Full-rim Frame

Model: 98619 Gender: Unisex

Highlight: Prevalent Retro Acetate Optical Glasses Frame,
 Retro Handiwork Acetate Optical Glasses Frame

Retro Handiwork Acetate Optical Glasses Fram , MR 98619 Acetate Optical Glasses Frame