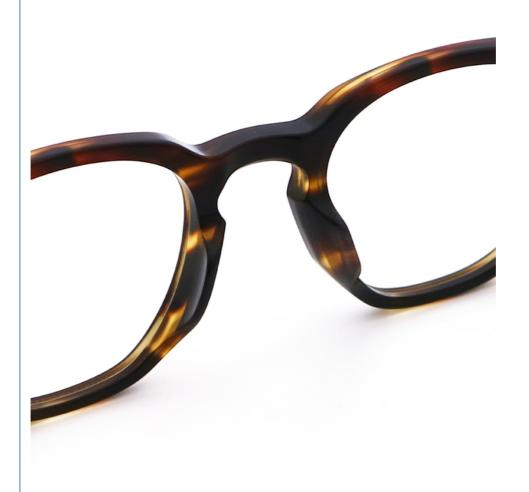

# **Product Specification**

Material: ACETATE
 Size: 47-23-147
 Weight: 21G

• Style: Classic Vintage Individuality

Temple: Adjustable
Shape: Polygons
Color: Various Colors
Frame: Full-rim Frame

Model: 98619 Gender: Unisex

Highlight: Prevalent Retro Acetate Optical Glasses Frame,
 Retro Handiwork Acetate Optical Glasses Frame

Retro Handiwork Acetate Optical Glasses Fram , MR 98619 Acetate Optical Glasses Frame