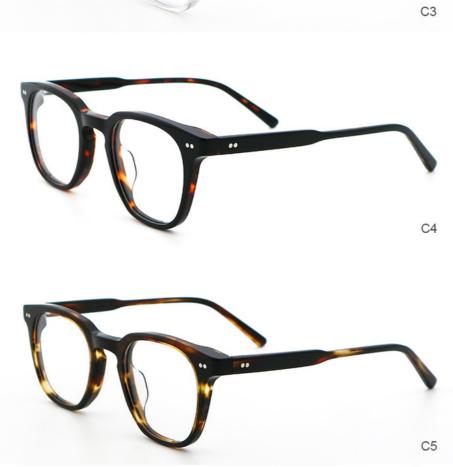

| 15-30 days                                                       |
| payment terms    | T/T, L/C, Western Union                                          |
| packing          | A box of 15 pairs                                                |
| Gender           | Unisex                                                           |
| Logo             | Custom Logo                                                      |
| Lens             | Customized Lens                                                  |
| OEM/ODM          | YES!                                                             |
| production time  | 7 days for ready frame ;15 days for ODM ;90 days for OEM orders. |

# MATERIAL: ACETATE

DATA WERE MEASURED MANUALLY, PLEASE UNDERSTAND IF THERE IS ANY ERROR.



WEIGHT: 21G

















# **Company Information**

SANVISION OPTICAL Trading co. ,Ltd. is focusing on Optical frames and lenes manufacturer and trader .We have 15 years rich experience for seamless production and exporting .Our factory is located in Shenzhen and Jiangsu and products are exported to many countries , Asia , Middle East , Europe and United States and other countries .Besides,we also provide OEM and ODM services and accept custom logo , package , label as well .We have a lot of hot sales and new styles in our website ,Welcome to visit! If you are interested in any of our products or would like to discuss a custom order, please feel free to contact us.



#### **FAQ**

#### Q1: What's your features?

A:1). Own facctory with good quality and suitable delivery time

2). The quality service and