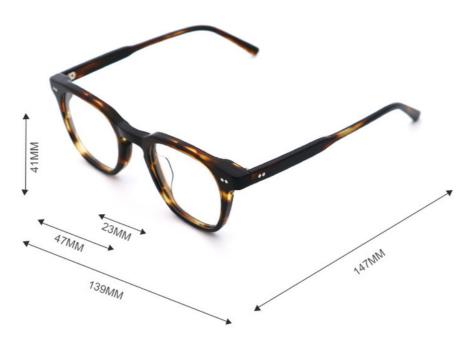

# **Product Specification**

Material: ACETATE
 Size: 47-23-147
 Weight: 21G

• Style: Classic Vintage Individuality

Temple: Adjustable
Shape: Polygons
Color: Various Colors
Frame: Full-rim Frame

Model: 98619 Gender: Unisex

# MATERIAL: ACETATE

DATA WERE MEASURED MANUALLY, PLEASE UNDERSTAND IF THERE IS ANY ERROR.

WEIGHT: 21G