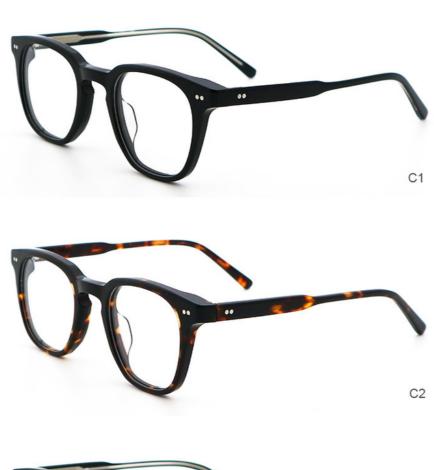

time | 15-30 days                                                       |
| payment terms    | T/T, L/C, Western Union                                          |
| packing          | A box of 15 pairs                                                |
| Gender           | Unisex                                                           |
| Logo             | Custom Logo                                                      |
| Lens             | Customized Lens                                                  |
| OEM/ODM          | YES!                                                             |
| production time  | 7 days for ready frame ;15 days for ODM ;90 days for OEM orders. |

# MATERIAL: ACETATE

DATA WERE MEASURED MANUALLY, PLEASE UNDERSTAND IF THERE IS ANY ERROR.



WEIGHT: 21G

















# **Company Information**

SANVISION OPTICAL Trading co. ,Ltd. is focusing on Optical frames and lenes manufacturer and trader .We have 15 years rich experience for seamless production and exporting .Our factory is located in Shenzhen and Jiangsu and products are exported to many countries , Asia , Middle East , Europe and United States and other countries .Besides,we also provide OEM and ODM services and accept custom logo , package , label as well .We have a lot of hot sales and new styles in our website ,Welcome to visit! If you are interested in any of our products or would like to discuss a custom order, please feel free to contact us.



#### **FAQ**

#### Q1: What's your features?

A:1). Own facctory with good quality and suitable delivery time

2). The quality service