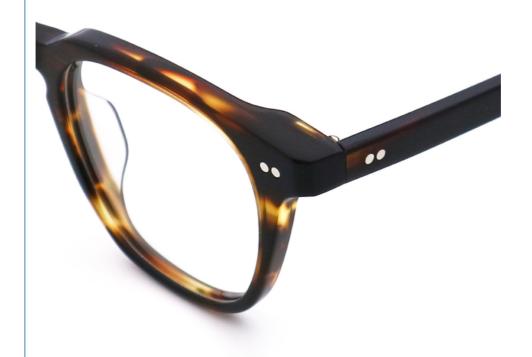

# **Product Specification**

Material: ACETATE
 Size: 47-23-147
 Weight: 21G

• Style: Classic Vintage Individuality

Temple: Adjustable
Shape: Polygons
Color: Various Colors
Frame: Full-rim Frame

Model: 98619 Gender: Unisex

Highlight: Prevalent Retro Acetate Optical Glasses Frame,
 Retro Handiwork Acetate Optical Glasses Frame

Retro Handiwork Acetate Optical Glasses Fram , MR 98619 Acetate Optical Glasses Frame