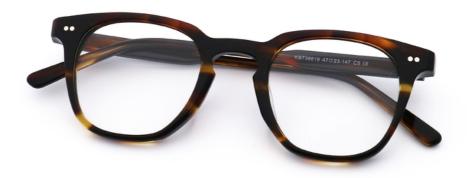

# Prevalent Retro Handiwork Acetate Optical Glasses Frame MR 98619

# **Product Specification**

Material: ACETATE
 Size: 47-23-147
 Weight: 21G

• Style: Classic Vintage Individuality

Temple: Adjustable
Shape: Polygons
Color: Various Colors
Frame: Full-rim Frame

Model: 98619 Gender: Unisex

Highlight: Prevalent Retro Acetate Optical Glasses Frame,
 Retro Handiwork Acetate Optical Glasses Frame

Retro Handiwork Acetate Optical Glasses Fram , MR 98619 Acetate Optical Glasses Frame