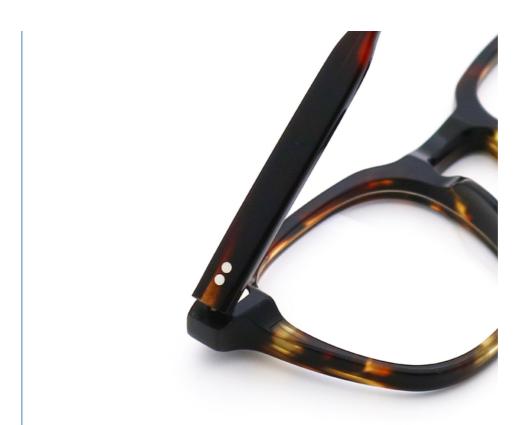

# **Product Specification**

Material: ACETATE
 Size: 47-23-147
 Weight: 21G

• Style: Classic Vintage Individuality

Temple: Adjustable
Shape: Polygons
Color: Various Colors
Frame: Full-rim Frame

Model: 98619 Gender: Unisex

Highlight: Prevalent Retro Acetate Optical Glasses Frame,
 Retro Handiwork Acetate Optical Glasses Frame

Retro Handiwork Acetate Optical Glasses Fram , MR 98619 Acetate Optical Glasses Frame