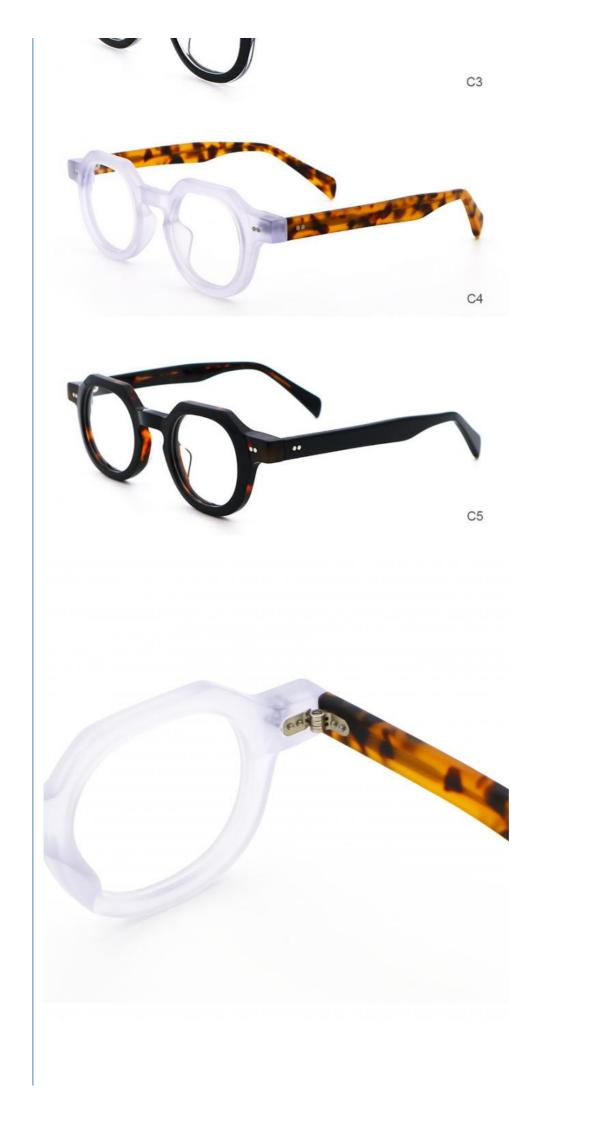

## More Images

### **Product Specification**

| <ul> <li>Highlight:</li> </ul> | Adjustable Acetate Optical Glasses Frame,<br>MR 98618 Acetate Optical Glasses Frame,<br>Stylish Temple Acetate Optical Glasses Frame |
|--------------------------------|--------------------------------------------------------------------------------------------------------------------------------------|
| Gender:                        | Uniesx                                                                                                                               |
| Model:                         | MR 98618                                                                                                                             |
| • Frame:                       | Full-rim Frame                                                                                                                       |
| Color:                         | Various Colors                                                                                                                       |
| • Shape:                       | Polygons                                                                                                                             |
| Temple:                        | Adjustable                                                                                                                           |
| • Style:                       | Classic Vintage Individuality                                                                                                        |
| Weight:                        | 25G                                                                                                                                  |
| • Size:                        | 43-24-145                                                                                                                            |
| Material:                      | ACETATE                                                                                                                              |
|                                |                                                                                                                                      |