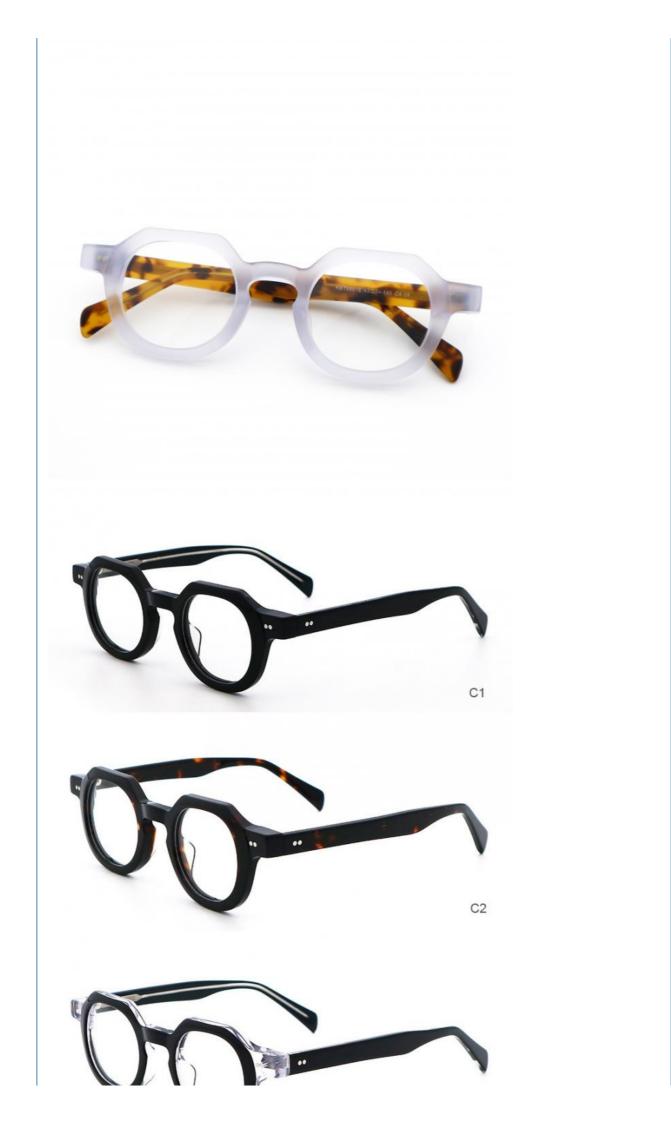

## Stylish Temple Adjustable Acetate Optical Glasses Frame MR 98618

### **Product Specification**

| <ul> <li>Highlight:</li> </ul> | Adjustable Acetate Optical Glasses Frame,<br>MR 98618 Acetate Optical Glasses Frame,<br>Stylish Temple Acetate Optical Glasses Frame |
|--------------------------------|--------------------------------------------------------------------------------------------------------------------------------------|
| Gender:                        | Uniesx                                                                                                                               |
| Model:                         | MR 98618                                                                                                                             |
| • Frame:                       | Full-rim Frame                                                                                                                       |
| Color:                         | Various Colors                                                                                                                       |
| • Shape:                       | Polygons                                                                                                                             |
| Temple:                        | Adjustable                                                                                                                           |
| • Style:                       | Classic Vintage Individuality                                                                                                        |
| Weight:                        | 25G                                                                                                                                  |
| • Size:                        | 43-24-145                                                                                                                            |
| Material:                      | ACETATE                                                                                                                              |
|                                |                                                                                                                                      |

## More Images