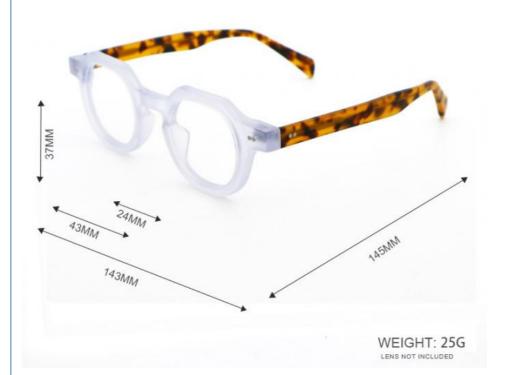

### **Product Specification**

| <ul> <li>Highlight:</li> </ul> | Adjustable Acetate Optical Glasses Frame,<br>MR 98618 Acetate Optical Glasses Frame,<br>Stylish Temple Acetate Optical Glasses Frame |
|--------------------------------|--------------------------------------------------------------------------------------------------------------------------------------|
| Gender:                        | Uniesx                                                                                                                               |
| Model:                         | MR 98618                                                                                                                             |
| • Frame:                       | Full-rim Frame                                                                                                                       |
| Color:                         | Various Colors                                                                                                                       |
| • Shape:                       | Polygons                                                                                                                             |
| Temple:                        | Adjustable                                                                                                                           |
| • Style:                       | Classic Vintage Individuality                                                                                                        |
| Weight:                        | 25G                                                                                                                                  |
| • Size:                        | 43-24-145                                                                                                                            |
| Material:                      | ACETATE                                                                                                                              |
|                                |                                                                                                                                      |

# MATERIAL: ACETATE

DATA WERE MEASURED MANUALLY. PLEASE UNDERSTAND IF THERE IS ANY ERROR.