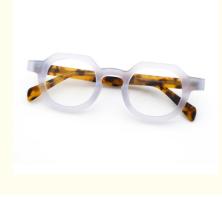

### **Product Specification**

| <ul> <li>Highlight:</li> </ul> | Adjustable Acetate Optical Glasses Frame,<br>MR 98618 Acetate Optical Glasses Frame,<br>Stylish Temple Acetate Optical Glasses Frame |
|--------------------------------|--------------------------------------------------------------------------------------------------------------------------------------|
| Gender:                        | Uniesx                                                                                                                               |
| Model:                         | MR 98618                                                                                                                             |
| • Frame:                       | Full-rim Frame                                                                                                                       |
| Color:                         | Various Colors                                                                                                                       |
| • Shape:                       | Polygons                                                                                                                             |
| Temple:                        | Adjustable                                                                                                                           |
| • Style:                       | Classic Vintage Individuality                                                                                                        |
| Weight:                        | 25G                                                                                                                                  |
| • Size:                        | 43-24-145                                                                                                                            |
| Material:                      | ACETATE                                                                                                                              |
|                                |                                                                                                                                      |