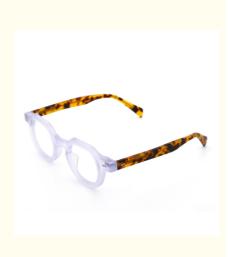

Individuality                                                                                                        |
| Weight:                        | 25G                                                                                                                                  |
| • Size:                        | 43-24-145                                                                                                                            |
| Material:                      | ACETATE                                                                                                                              |
|                                |                                                                                                                                      |



## More Images



#### **Product description**

| Product mode     | MR 98618                                                            |
|------------------|---------------------------------------------------------------------|
| standard         | All the stand all over the world we can do                          |
| MOG              | 1PCS                                                                |
| sample           | Available                                                           |
| sample charge    | which will refunded from the first mass order                       |
| sample lead time | 15-30 days                                                          |
| payment terms    | T/T, L/C, Western Union                                             |
| packing          | A