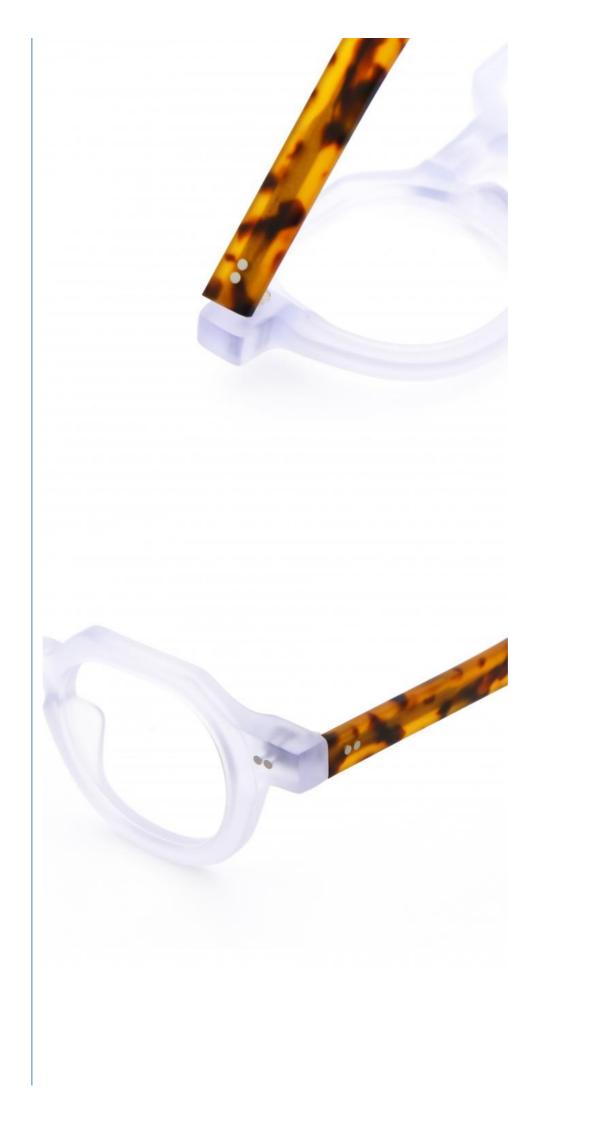

## More Images

# MATERIAL: ACETATE

DATA WERE MEASURED MANUALLY. PLEASE UNDERSTAND IF THERE IS ANY ERROR.