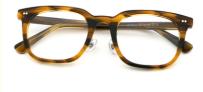

# Square Pink Small Round Acetate Glasses Handmade Full-Rim Frame Personal

### **Product Specification**

- Material: ACETATE 52-22-150 • Size: 23G • Weight: • Style: • Temple: Adjustable Polygons • Shape: Various Colors Color: • Frame: Full-rim Frame MR 98616 Model: • Gender:
- Highlight:
- Classic Vintage Individuality
- Unisex
- square acetate glasses,
  - small round acetate glasses, pink acetate glasses