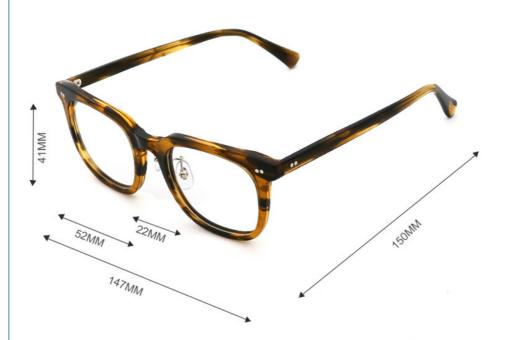

### **Product Specification**

- Material: ACETATE 52-22-150 • Size: 23G • Weight: • Style: • Temple: Adjustable Polygons • Shape: Various Colors Color: • Frame: Full-rim Frame MR 98616 Model: • Gender:
- Highlight:
- Classic Vintage Individuality
- Unisex
- square acetate glasses,
  - small round acetate glasses, pink acetate glasses

# MATERIAL: ACETATE

DATA WERE MEASURED MANUALLY, PLEASE UNDERSTAND IF THERE IS ANY ERROR.

WEIGHT: 23G

SANVISION OPTICAL Trading co., Ltd. is focusing on Optical frames and lenes manufacturer and trader .We have 15 years rich experience for seamless production and exporting .Our factory is located in Shenzhen and Jiangsu and products are exported to many countries , Asia , Middle East , Europe and United States and other countries .Besides,we also provide OEM and ODM services and accept custom logo , package , label as well .We have a lot of hot sales and new styles in our website ,Welcome to visit ! If you are interested in any of our products or would like to