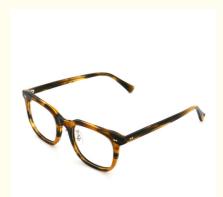

# Square Pink Small Round Acetate Glasses Handmade Full-Rim Frame Personal

### **Product Specification**

- Material: ACETATE 52-22-150 • Size: 23G • Weight: • Style: • Temple: Adjustable Polygons • Shape: Various Colors Color: • Frame: Full-rim Frame MR 98616 Model: • Gender:
- Highlight:
- Classic Vintage Individuality
- Unisex
- square acetate glasses,
  - small round acetate glasses, pink acetate glasses