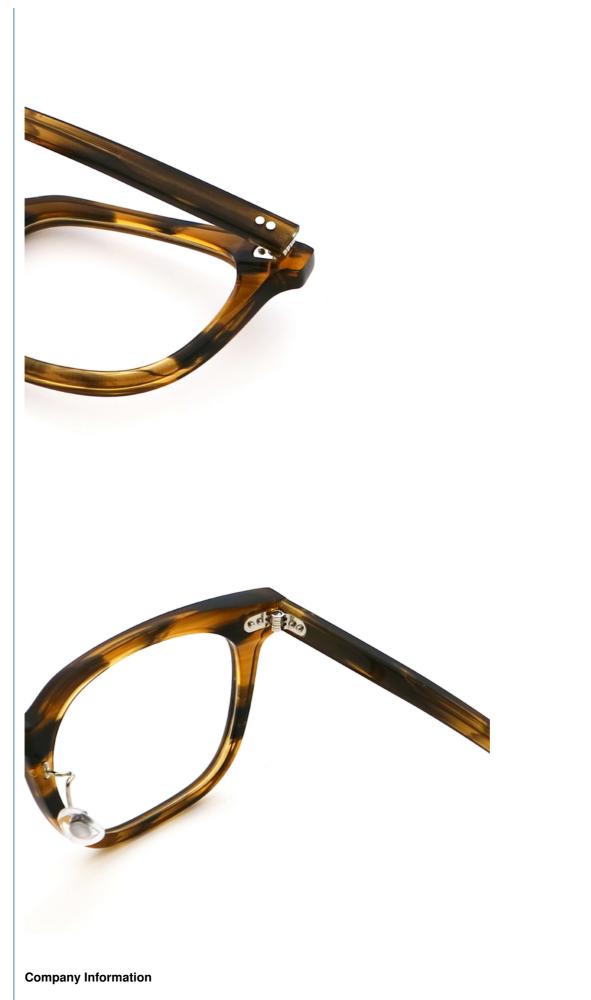

# More Images

# MATERIAL: ACETATE

DATA WERE MEASURED MANUALLY, PLEASE UNDERSTAND IF THERE IS ANY ERROR.

WEIGHT: 23G

SANVISION OPTICAL Trading co., Ltd. is focusing on Optical frames and lenes manufacturer and trader .We have 15 years rich experience for seamless production and exporting .Our factory is located in Shenzhen and Jiangsu and products are exported to many countries , Asia , Middle East , Europe and United States and other countries .Besides,we also provide OEM and ODM services and accept custom logo , package , label as well .We have a lot of hot sales and new styles in our website ,Welcome to visit ! If you are interested in any of our products or would like to