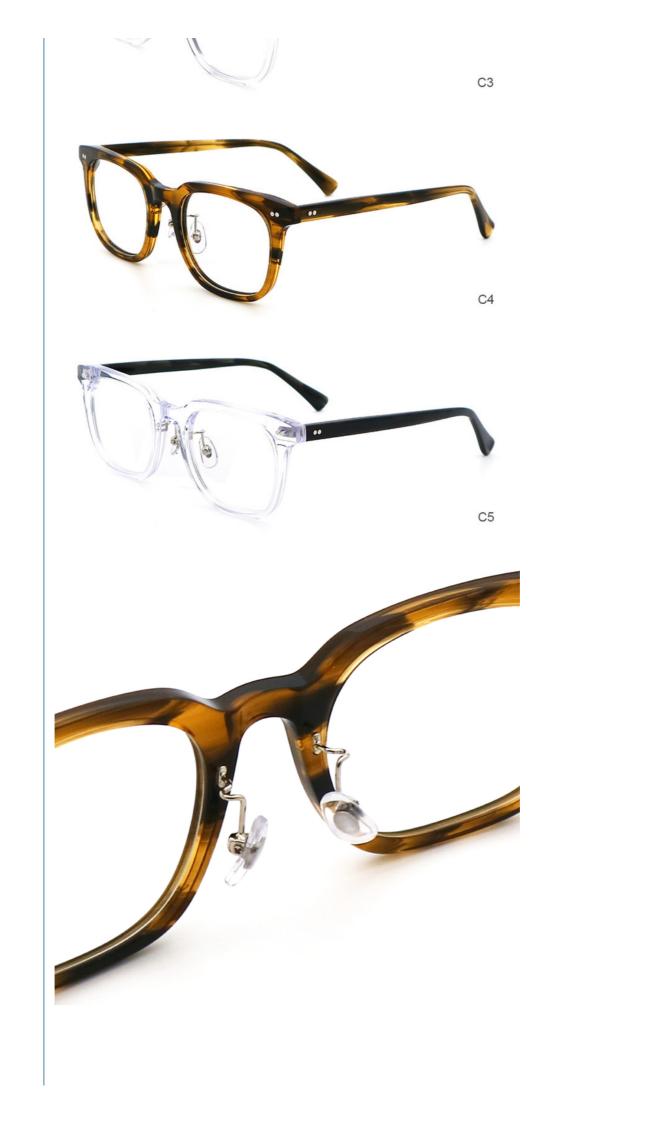

|
| payment terms    | T/T, L/C, Western Union                                             |
| packing          | A box of 15 pairs                                                   |
| Gender           | Unisex                                                              |
| Logo             | Custom Logo                                                         |
| Lens             | Customized Lens                                                     |
| OEM/ODM          | YES!                                                                |
| production time  | 7 days for ready frame ;15 days for ODM ;90 days for<br>OEM orders. |

# MATERIAL: ACETATE

DATA WERE MEASURED MANUALLY, PLEASE UNDERSTAND IF THERE IS ANY ERROR.



WEIGHT: 23G







SANVISION OPTICAL Trading co., Ltd. is focusing on Optical frames and lenes manufacturer and trader .We have 15 years rich experience for seamless production and exporting .Our factory is located in Shenzhen and Jiangsu and products are exported to many countries , Asia , Middle East , Europe and United States and other countries .Besides,we also provide OEM and ODM services and accept custom logo , package , label as well .We have a lot of hot sales and new styles in our website ,Welcome to visit ! If you are interested in any of our products or would like to



#### FAQ

Q1: What's your features?
A:1). Own facctory with good quality and suitable delivery time
2). The quality service and 10 experience in eyewear products are highly approved by our clients.
Q2: Can I get some samples?