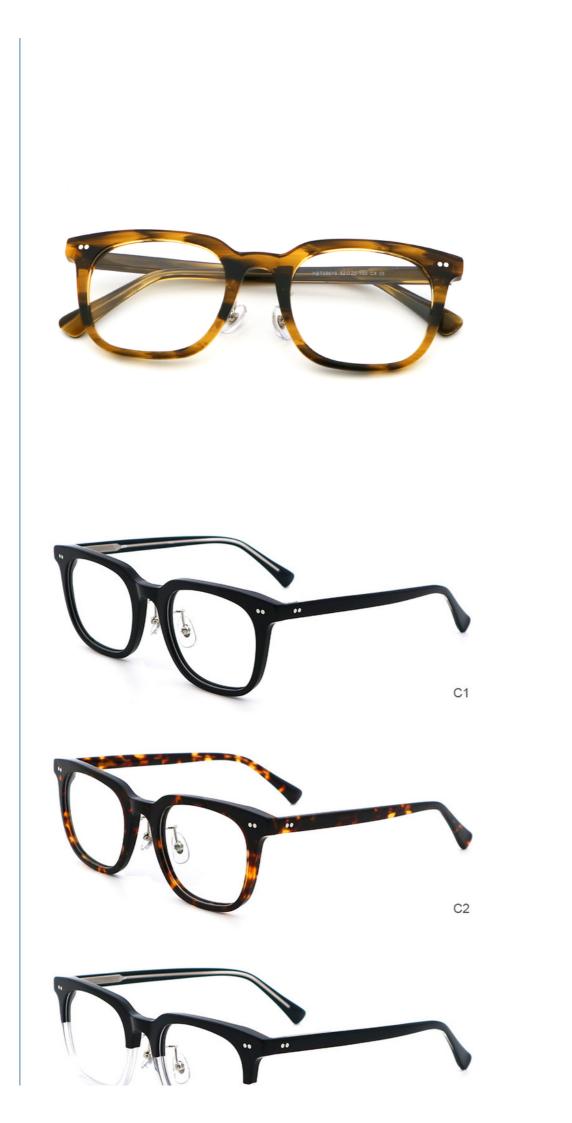

# Square Pink Small Round Acetate Glasses Handmade Full-Rim Frame Personal

### **Product Specification**

- Material: ACETATE 52-22-150 • Size: 23G • Weight: • Style: • Temple: Adjustable Polygons • Shape: Various Colors Color: • Frame: Full-rim Frame MR 98616 Model: • Gender:
- Highlight:
- Classic Vintage Individuality
- Unisex
- square acetate glasses,
  - small round acetate glasses, pink acetate glasses

# More Images