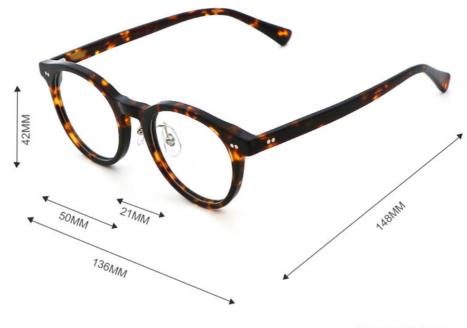

### **Product Specification**

| Material: | ACETATE                    |
|-----------|----------------------------|
| • Size:   | 50-21-148                  |
| • Weight: | 21G                        |
| • Style:  | Classic Vintage Individual |
| Temple:   | Adjustable                 |
| • Shape:  | Elliptic                   |
| Color:    | Various Colors             |
| • Frame:  | Full-rim Frame             |
| Model:    | MR 98615                   |
| Gender:   | Unisex                     |
|           |                            |

MATERIAL: ACETATE

DATA WERE MEASURED MANUALLY, PLEASE UNDERSTAND IF THERE IS ANY ERROR.

WEIGHT: 21G

SANVISION OPTICAL Trading co., Ltd. is focusing on Optical frames and lenes manufacturer and trader .We have 15 years rich experience for seamless production and exporting .Our factory is located in Shenzhen and Jiangsu and products are exported to many countries , Asia , Middle East , Europe and United States and other countries .Besides,we also provide OEM and ODM services and accept custom logo , package , label as well .We have a lot of hot sales and new styles in our website ,Welcome to visit ! If you are interested in any of our products or would like to