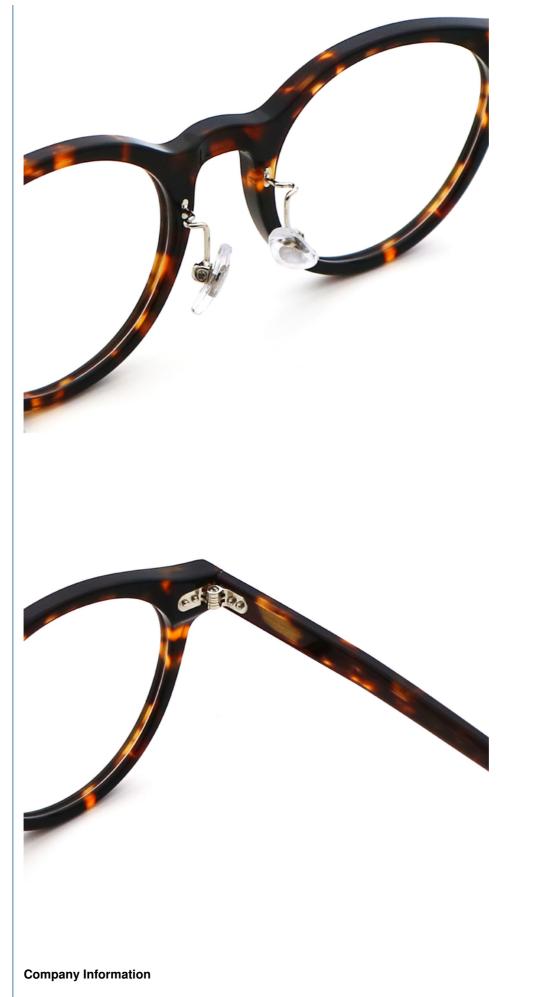

### **Product Specification**

| Material: | ACETATE                    |
|-----------|----------------------------|
| • Size:   | 50-21-148                  |
| • Weight: | 21G                        |
| • Style:  | Classic Vintage Individual |
| Temple:   | Adjustable                 |
| • Shape:  | Elliptic                   |
| Color:    | Various Colors             |
| • Frame:  | Full-rim Frame             |
| Model:    | MR 98615                   |
| Gender:   | Unisex                     |
|           |                            |

- Highlight:
- ality
- Classic Elliptic Acetate Glasses, MR 98615 Acetate Glasses, **Multicolored Acetate Glasses**