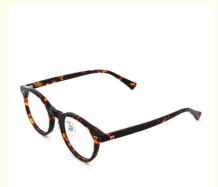

# **Multicolored Classic Elliptic Acetate Optical Frame Glasses MR** 98615

- Highlight:
- ality
- Classic Elliptic Acetate Glasses, MR 98615 Acetate Glasses, **Multicolored Acetate Glasses**