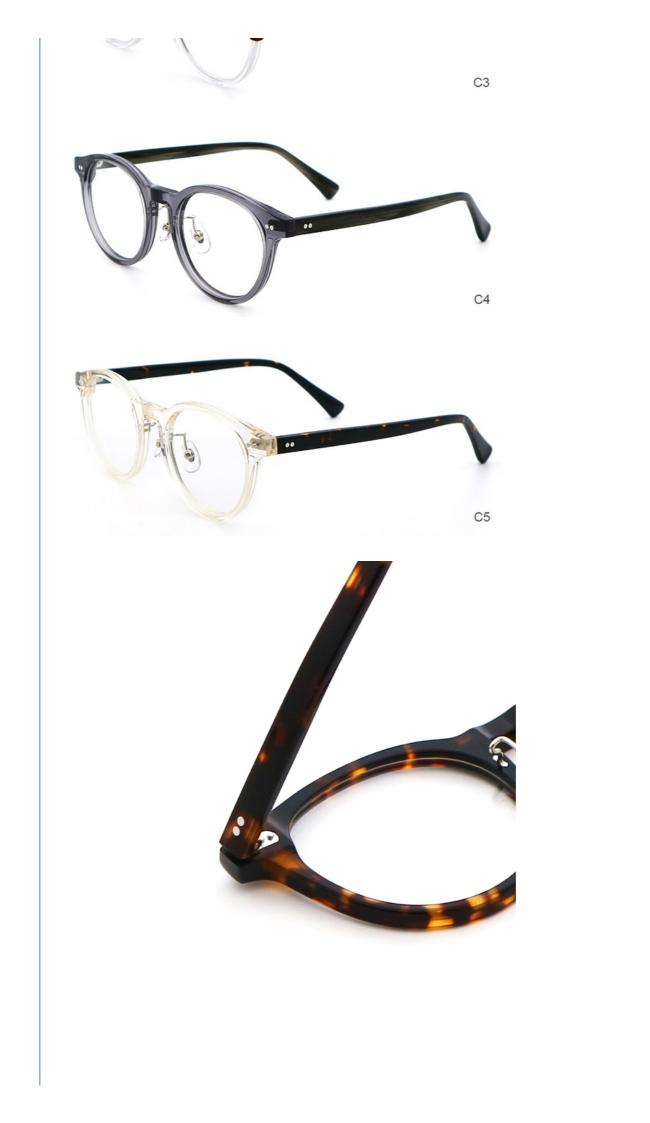

### **Product Specification**

| Material: | ACETATE                    |
|-----------|----------------------------|
| • Size:   | 50-21-148                  |
| • Weight: | 21G                        |
| • Style:  | Classic Vintage Individual |
| Temple:   | Adjustable                 |
| • Shape:  | Elliptic                   |
| Color:    | Various Colors             |
| • Frame:  | Full-rim Frame             |
| Model:    | MR 98615                   |
| Gender:   | Unisex                     |
|           |                            |

- Highlight:
- ality
- Classic Elliptic Acetate Glasses, MR 98615 Acetate Glasses, **Multicolored Acetate Glasses**