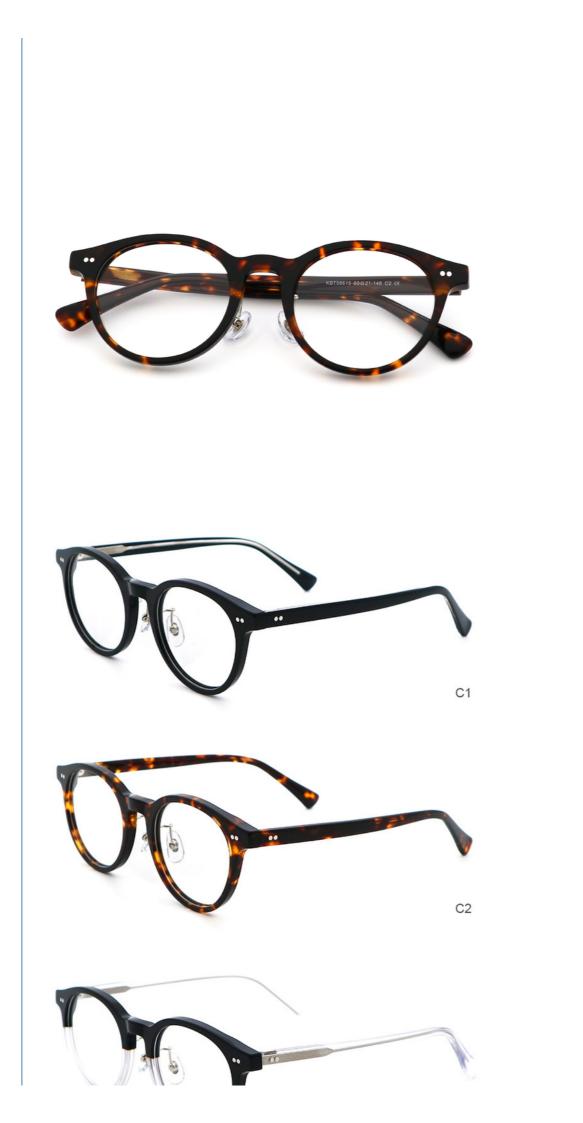

|  |
| payment terms    | T/T, L/C, Western Union                                          |  |
| packing          | A box of 15 pairs                                                |  |
| Gender           | Unisex                                                           |  |
| Logo             | Custom Logo                                                      |  |
| Lens             | Customized Lens                                                  |  |
| OEM/ODM          | YES!                                                             |  |
| production time  | 7 days for ready frame ;15 days for ODM ;90 days for OEM orders. |  |

MATERIAL: ACETATE

DATA WERE MEASURED MANUALLY, PLEASE UNDERSTAND IF THERE IS ANY ERROR.



WEIGHT: 21G







SANVISION OPTICAL Trading co., Ltd. is focusing on Optical frames and lenes manufacturer and trader .We have 15 years rich experience for seamless production and exporting .Our factory is located in Shenzhen and Jiangsu and products are exported to many countries , Asia , Middle East , Europe and United States and other countries .Besides,we also provide OEM and ODM services and accept custom logo , package , label as well .We have a lot of hot sales and new styles in our website ,Welcome to visit ! If you are interested in any of our products or would like to



#### FAQ

Q1: What's your features?
A:1). Own facctory with good quality and suitable delivery time
2). The quality service and 10 experience in eyewear products are highly approved by our clients.
Q2: Can I get some samples