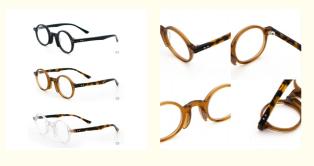

# Acetate Round Glasses Eyeglasses Trendy Artisanal Frame Optical Frame MR 98218

### **Basic Information**

Place of Origin: CHINA
Brand Name: MR.RAIN
Model Number: MR 98218
Minimum Order Quantity: 10 pairs
Price: CONSULT
Packaging Details: A box of 15 pairs
Delivery Time: 5-8 work days

• Payment Terms: L/C, T/T, Western Union

Supply Ability: Spot Inventory



## **Product Specification**

Material: ACETATE
 Size: 41-29-143
 Weight: 17G

• Style: Classic Vintage Individuality

Temple: Adjustable
Shape: Elliptic
Color: Various Colors
Frame: Full-rim Frame

Model: MR 98218Gender: Uniesx

• Highlight: acetate round glasses, acetate glasses round,

round acetate eyeglasses



## More Images



## **Product Description**

## Trendy Artisanal Round-frame Acetate Glasses Optical Frame MR 98218 Product description

| Product mode     | MR 98218                                                         |
|------------------|------------------------------------------------------------------|
| standard         | All the stand all over the world we can do                       |
| MOG              | 1PCS                                                             |
| sample           | Available                                                        |
| sample charge    | which will refunded from the first mass order                    |
| sample lead time | 15-30 days                                                       |
| payment terms    | T/T, L/C, Western Union