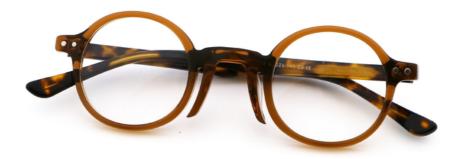

# Acetate Round Glasses Eyeglasses Trendy Artisanal Frame Optical Frame MR 98218

## **Product Specification**

Material: ACETATE
 Size: 41-29-143
 Weight: 17G

• Style: Classic Vintage Individuality

Temple: Adjustable
Shape: Elliptic
Color: Various Colors
Frame: Full-rim Frame

Model: MR 98218Gender: Uniesx

• Highlight: acetate round glasses, acetate glasses round,

round acetate eyeglasses