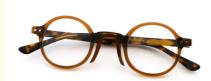

# Acetate Round Glasses Eyeglasses Trendy Artisanal Frame Optical Frame MR 98218

## **Product Specification**

Material: ACETATE
 Size: 41-29-143
 Weight: 17G

• Style: Classic Vintage Individuality

Temple: Adjustable
Shape: Elliptic
Color: Various Colors
Frame: Full-rim Frame

Model: MR 98218Gender: Uniesx