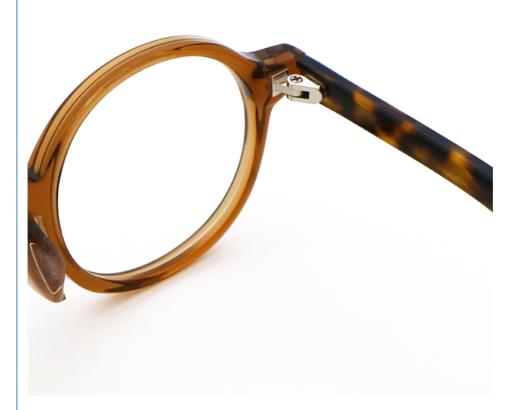

# Acetate Round Glasses Eyeglasses Trendy Artisanal Frame Optical Frame MR 98218

## **Product Specification**

Material: ACETATE
 Size: 41-29-143
 Weight: 17G

• Style: Classic Vintage Individuality

Temple: Adjustable
Shape: Elliptic
Color: Various Colors
Frame: Full-rim Frame

Model: MR 98218Gender: Uniesx