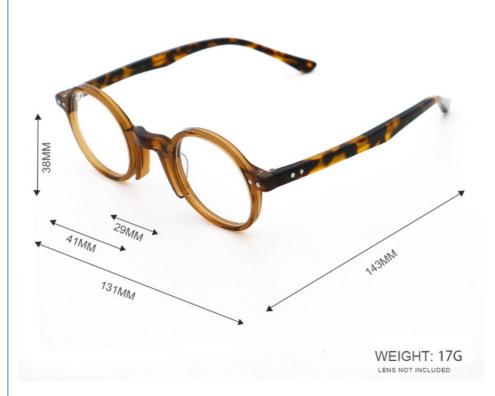

## **Product Specification**

Material: ACETATE
 Size: 41-29-143
 Weight: 17G

• Style: Classic Vintage Individuality

Temple: Adjustable
Shape: Elliptic
Color: Various Colors
Frame: Full-rim Frame

Model: MR 98218Gender: Uniesx

## MATERIAL: ACETATE

DATA WERE MEASURED MANUALLY, PLEASE UNDERSTAND IF THERE IS ANY ERROR.