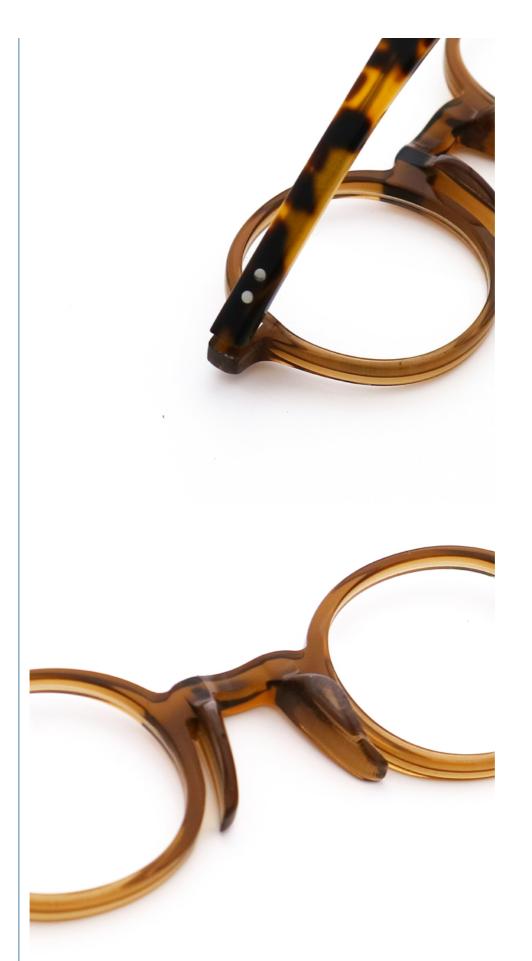

## More Images

## MATERIAL: ACETATE

DATA WERE MEASURED MANUALLY, PLEASE UNDERSTAND IF THERE IS ANY ERROR.