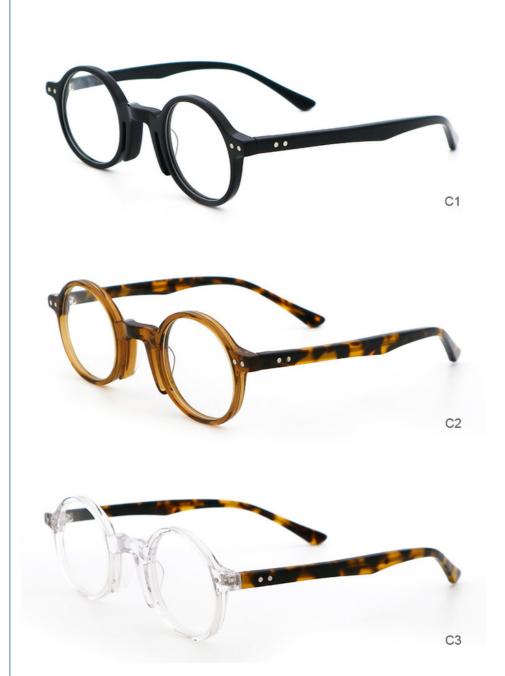

## **Product Specification**

Material: ACETATE
 Size: 41-29-143
 Weight: 17G

• Style: Classic Vintage Individuality

Temple: Adjustable
Shape: Elliptic
Color: Various Colors
Frame: Full-rim Frame

Model: MR 98218Gender: Uniesx

• Highlight: acetate round glasses, acetate glasses round,

round acetate eyeglasses

## More Images