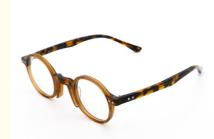

# Acetate Round Glasses Eyeglasses Trendy Artisanal Frame Optical Frame MR 98218

## **Product Specification**

Material: ACETATE
 Size: 41-29-143
 Weight: 17G

• Style: Classic Vintage Individuality

Temple: Adjustable
Shape: Elliptic
Color: Various Colors
Frame: Full-rim Frame

Model: MR 98218Gender: Uniesx