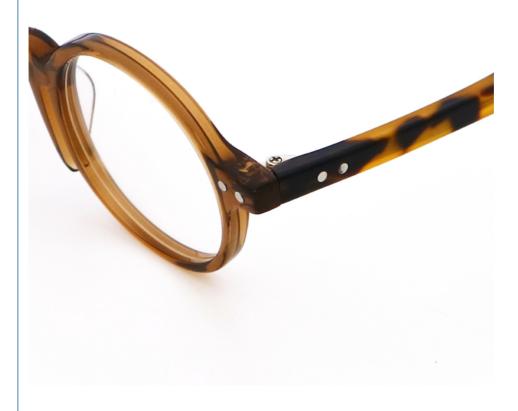

## More Images

## MATERIAL: ACETATE

DATA WERE MEASURED MANUALLY, PLEASE UNDERSTAND IF THERE IS ANY ERROR.