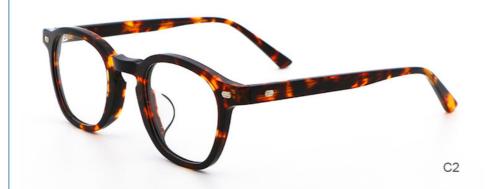

mple lead time | 15-30 days                                                       |
| payment terms    | T/T, L/C, Western Union                                          |
| packing          | A box of 15 pairs                                                |
| Gender           | Unisex                                                           |
| Logo             | Custom Logo                                                      |
| Lens             | Customized Lens                                                  |
| OEM/ODM          | YES!                                                             |
| production time  | 7 days for ready frame ;15 days for ODM ;90 days for OEM orders. |

## MATERIAL: ACETATE

DATA WERE MEASURED MANUALLY, PLEASE UNDERSTAND IF THERE IS ANY ERROR.

















## **Company Information**

SANVISION OPTICAL Trading co. ,Ltd. is focusing on Optical frames and lenes manufacturer and trader .We have 15 years rich experience for seamless production and exporting .Our factory is located in Shenzhen and Jiangsu and products are exported to many countries , Asia , Middle East , Europe and United States and other countries .Besides,we also provide OEM and ODM services and accept custom logo , package , label as well .We have a lot of hot sales and new styles in our website ,Welcome to visit! If you are interested in any of our products or would like to

discuss a custom order, please feel free to contact us. 广州圣视光学有限公司 SANVISION OPTIC

#### **FAQ**

#### Q1: What's your features?

A:1). Own facctory with good quality and suitable delivery time