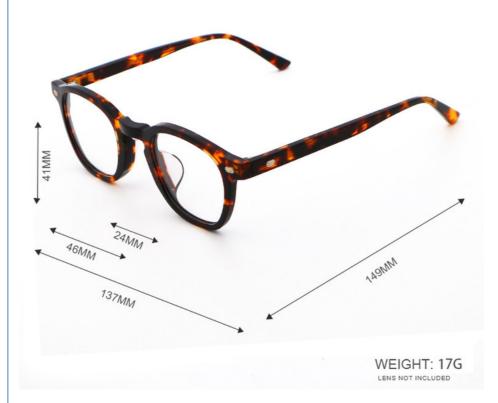

## **Product Specification**

Material: ACETATESize: 46-24-149Weight: 17G

• Style: Classic Vintage Individuality

Temple: Adjustable
Shape: Elliptic
Color: Various Colors
Frame: Full-rim Frame

Model: MR 98067Gender: Unisex

## MATERIAL: ACETATE

DATA WERE MEASURED MANUALLY, PLEASE UNDERSTAND IF THERE IS ANY ERROR.