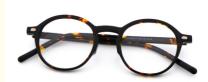

# Gray Eco Acetate Glasses Eyeglasses Acetate Model Various Colors Elliptic

## **Product Specification**

Material: ACETATESize: 46-24-149Weight: 17G

• Style: Classic Vintage Individuality

Temple: Adjustable
Shape: Elliptic
Color: Various Colors
Frame: Full-rim Frame

Model: MR 98067Gender: Unisex