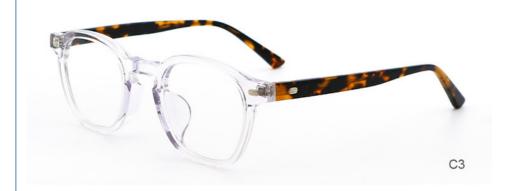

le lead time | 15-30 days                                                       |
| payment terms    | T/T, L/C, Western Union                                          |
| packing          | A box of 15 pairs                                                |
| Gender           | Unisex                                                           |
| Logo             | Custom Logo                                                      |
| Lens             | Customized Lens                                                  |
| OEM/ODM          | YES!                                                             |
| production time  | 7 days for ready frame ;15 days for ODM ;90 days for OEM orders. |

## MATERIAL: ACETATE

DATA WERE MEASURED MANUALLY, PLEASE UNDERSTAND IF THERE IS ANY ERROR.

















## **Company Information**

SANVISION OPTICAL Trading co. ,Ltd. is focusing on Optical frames and lenes manufacturer and trader .We have 15 years rich experience for seamless production and exporting .Our factory is located in Shenzhen and Jiangsu and products are exported to many countries , Asia , Middle East , Europe and United States and other countries .Besides,we also provide OEM and ODM services and accept custom logo , package , label as well .We have a lot of hot sales and new styles in our website ,Welcome to visit! If you are interested in any of our products or would like to

discuss a custom order, please feel free to contact us. 广州圣视光学有限公司 SANVISION OPTIC

#### **FAQ**

#### Q1: What's your features?

A:1). Own facctory with good quality and suitable delivery time

2)