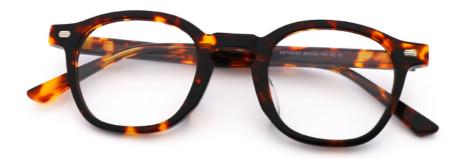

# Gray Eco Acetate Glasses Eyeglasses Acetate Model Various Colors Elliptic

## **Product Specification**

Material: ACETATESize: 46-24-149Weight: 17G

• Style: Classic Vintage Individuality

Temple: Adjustable
Shape: Elliptic
Color: Various Colors
Frame: Full-rim Frame

Model: MR 98067Gender: Unisex

• Highlight: gray acetate glasses, eyeglasses acetate,

eco acetate glasses