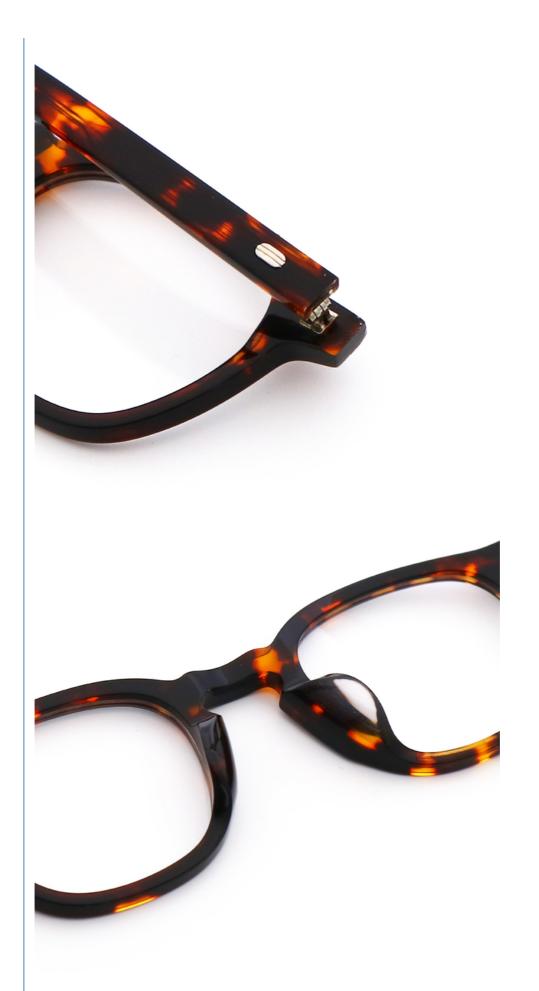

## More Images

## MATERIAL: ACETATE

DATA WERE MEASURED MANUALLY, PLEASE UNDERSTAND IF THERE IS ANY ERROR.