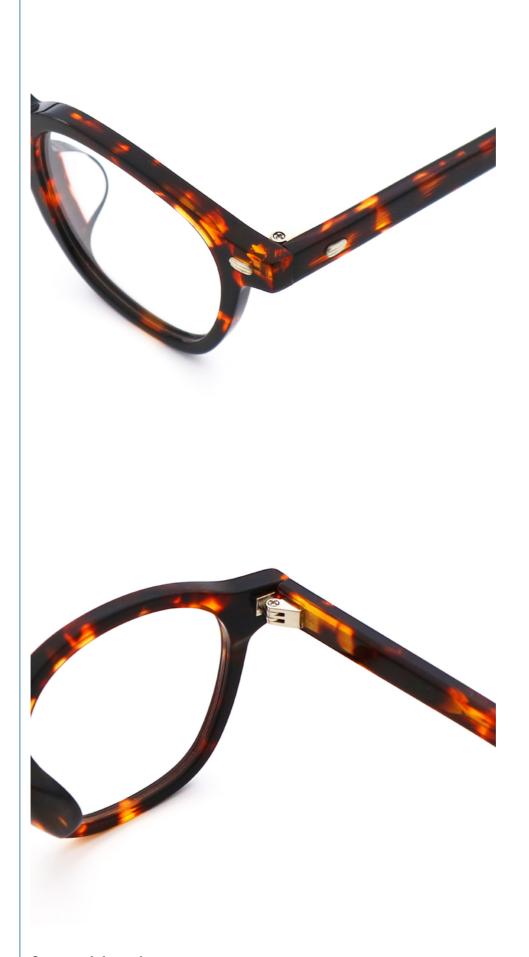

## More Images

## MATERIAL: ACETATE

DATA WERE MEASURED MANUALLY, PLEASE UNDERSTAND IF THERE IS ANY ERROR.