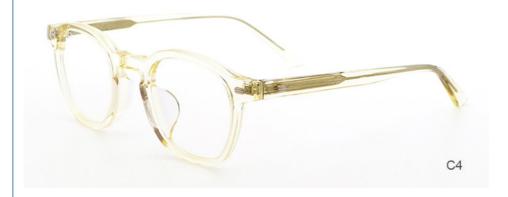

# Gray Eco Acetate Glasses Eyeglasses Acetate Model Various Colors Elliptic

## **Product Specification**

Material: ACETATESize: 46-24-149Weight: 17G

• Style: Classic Vintage Individuality

Temple: Adjustable
Shape: Elliptic
Color: Various Colors
Frame: Full-rim Frame

Model: MR 98067Gender: Unisex

• Highlight: gray acetate glasses, eyeglasses acetate,

eco acetate glasses