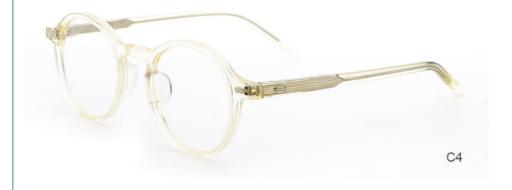

# Handmade Acetate Glasses Individuality Acetate Eyeglass Frame MR 98066

## **Product Specification**

Material: ACETATE
 Size: 47-28-146
 Weight: 17G

• Style: Classic Vintage Individuality

Temple: Adjustable
Shape: Elliptic
Color: Various Colors
Frame: Full-rim Frame

Model: MR 98066Gender: Unisex