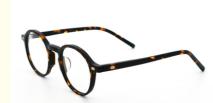

# Handmade Acetate Glasses Individuality Acetate Eyeglass Frame MR 98066

## **Product Specification**

Material: ACETATE
 Size: 47-28-146
 Weight: 17G

• Style: Classic Vintage Individuality

Temple: Adjustable
Shape: Elliptic
Color: Various Colors
Frame: Full-rim Frame

Model: MR 98066Gender: Unisex