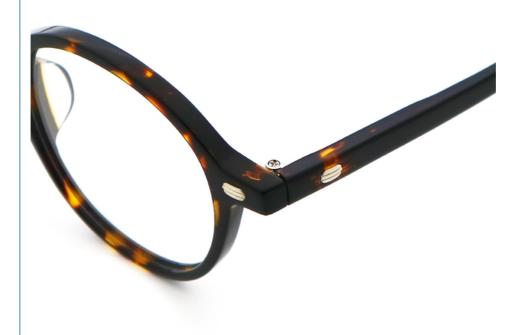

|
| Available                                            |
| which will refunded from the first mass order        |
| 15-30 days                                           |
| T/T, L/C, Western Union                              |
| A box of 15 pairs                                    |
| Unisex                                               |
| Custom Logo                                          |
| Customized Lens                                      |
| YES!                                                 |
| 7 days for ready frame ;15 days for ODM ;90 days for |
| OEM orders.                                          |
|                                                      |

## MATERIAL: ACETATE

DATA WERE MEASURED MANUALLY, PLEASE UNDERSTAND IF THERE IS ANY ERROR.





















## **Company Information**

SANVISION OPTICAL Trading co. ,Ltd. is focusing on Optical frames and lenes manufacturer and trader .We have 15 years rich experience for seamless production and exporting .Our factory is located in Shenzhen and Jiangsu and products are exported to many countries , Asia , Middle East , Europe and United States and other countries .Besides,we also provide OEM and ODM services and accept custom logo , package , label as well .We have a lot of hot sales and new styles in our website ,Welcome to visit! If you are interested in any of our products or would like to

discuss a custom order, please feel free to contact us. 广州圣视光学有限公司 SANVISION OPTIC

#### **FAQ**

#### Q1: What's your features?

A:1). Own facctory with good quality and suitable delivery time

2). The