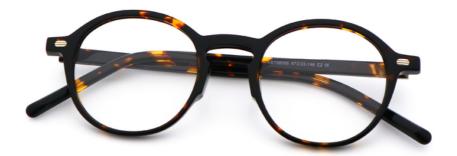

# Handmade Acetate Glasses Individuality Acetate Eyeglass Frame MR 98066

## **Product Specification**

Material: ACETATE
 Size: 47-28-146
 Weight: 17G

• Style: Classic Vintage Individuality

Temple: Adjustable
Shape: Elliptic
Color: Various Colors
Frame: Full-rim Frame

Model: MR 98066Gender: Unisex