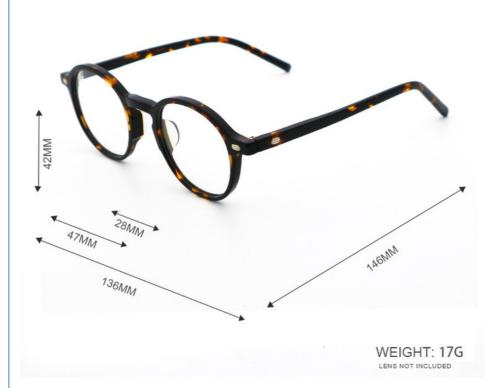

## **Product Specification**

Material: ACETATE
 Size: 47-28-146
 Weight: 17G

• Style: Classic Vintage Individuality

Temple: Adjustable
Shape: Elliptic
Color: Various Colors
Frame: Full-rim Frame

Model: MR 98066Gender: Unisex

## MATERIAL: ACETATE

DATA WERE MEASURED MANUALLY, PLEASE UNDERSTAND IF THERE IS ANY ERROR.