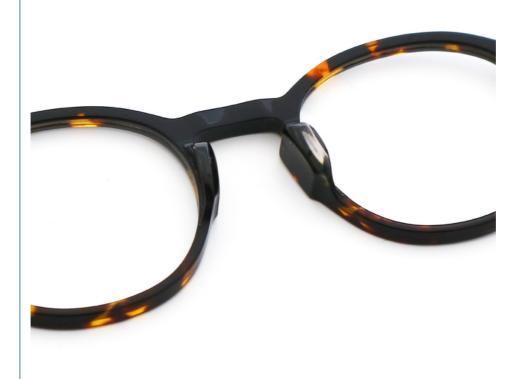

## **Product Specification**

Material: ACETATE
 Size: 47-28-146
 Weight: 17G

• Style: Classic Vintage Individuality

Temple: Adjustable
Shape: Elliptic
Color: Various Colors
Frame: Full-rim Frame

Model: MR 98066Gender: Unisex

## MATERIAL: ACETATE

DATA WERE MEASURED MANUALLY, PLEASE UNDERSTAND IF THERE IS ANY ERROR.