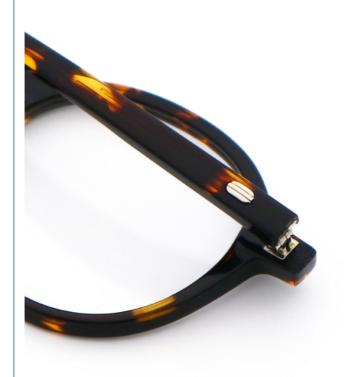

## **Product Specification**

Material: ACETATE
 Size: 47-28-146
 Weight: 17G

• Style: Classic Vintage Individuality

Temple: Adjustable
Shape: Elliptic
Color: Various Colors
Frame: Full-rim Frame

Model: MR 98066Gender: Unisex

## MATERIAL: ACETATE

DATA WERE MEASURED MANUALLY, PLEASE UNDERSTAND IF THERE IS ANY ERROR.