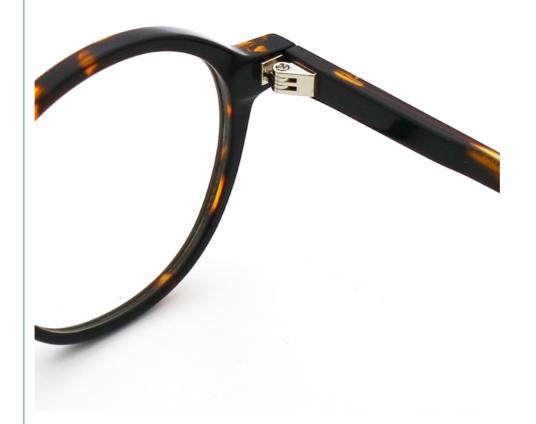

## **Product Specification**

Material: ACETATE
 Size: 47-28-146
 Weight: 17G

• Style: Classic Vintage Individuality

Temple: Adjustable
Shape: Elliptic
Color: Various Colors
Frame: Full-rim Frame

Model: MR 98066Gender: Unisex

## MATERIAL: ACETATE

DATA WERE MEASURED MANUALLY, PLEASE UNDERSTAND IF THERE IS ANY ERROR.