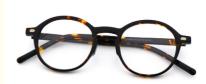

# Handmade Acetate Glasses Individuality Acetate Eyeglass Frame MR 98066

## **Product Specification**

Material: ACETATE
 Size: 47-28-146
 Weight: 17G

• Style: Classic Vintage Individuality

Temple: Adjustable
Shape: Elliptic
Color: Various Colors
Frame: Full-rim Frame

Model: MR 98066Gender: Unisex