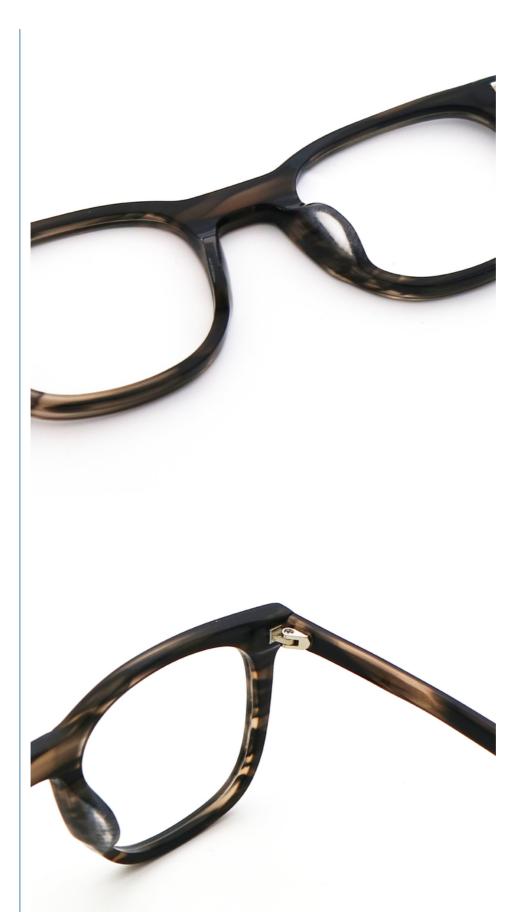

## More Images

# MATERIAL: ACETATE

DATA WERE MEASURED MANUALLY, PLEASE UNDERSTAND IF THERE IS ANY ERROR.

WEIGHT: 25G