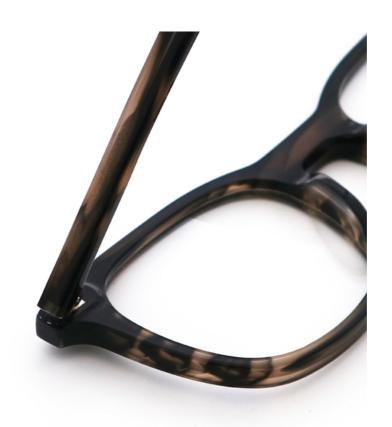

## More Images

# MATERIAL: ACETATE

DATA WERE MEASURED MANUALLY, PLEASE UNDERSTAND IF THERE IS ANY ERROR.

WEIGHT: 25G