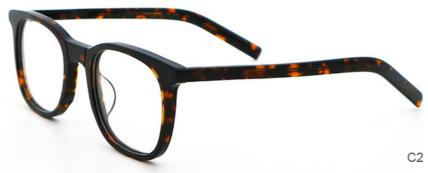

me | 15-30 days                                                       |
| payment terms    | T/T, L/C, Western Union                                          |
| packing          | A box of 15 pairs                                                |
| Gender           | Unisex                                                           |
| Logo             | Custom Logo                                                      |
| Lens             | Customized Lens                                                  |
| OEM/ODM          | YES!                                                             |
| production time  | 7 days for ready frame ;15 days for ODM ;90 days for OEM orders. |

# MATERIAL: ACETATE

DATA WERE MEASURED MANUALLY, PLEASE UNDERSTAND IF THERE IS ANY ERROR.



WEIGHT: 25G

















## **Company Information**

SANVISION OPTICAL Trading co. ,Ltd. is focusing on Optical frames and lenes manufacturer and trader .We have 15 years rich experience for seamless production and exporting .Our factory is located in Shenzhen and Jiangsu and products are exported to many countries , Asia , Middle East , Europe and United States and other countries .Besides,we also provide OEM and ODM services and accept custom logo , package , label as well .We have a lot of hot sales and new styles in our website ,Welcome to visit! If you are interested in any of our products or would like to

discuss a custom order, please feel free to contact us. 广州圣视光学有限公司 SANVISION OPTIC

#### **FAQ**

#### Q1: What's your features?

A:1). Own facctory with good quality and suitable delivery time