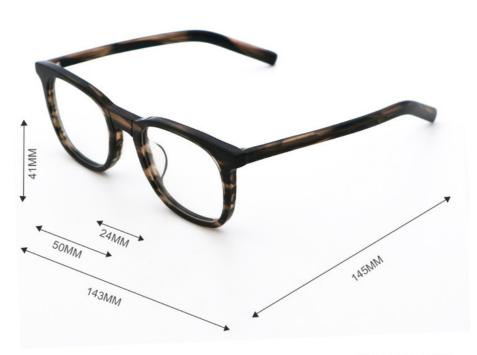

## **Product Specification**

• Material: **ACETATE** · Size: 50-24-145 25G . Weight:

Style: Classic Vintage Individuality

. Temple: Adjustable Polygons · Shape: Various Colors Color: Full-rim Frame • Frame: MR 98053 Model: Unisex · Gender:

# MATERIAL: ACETATE

DATA WERE MEASURED MANUALLY, PLEASE UNDERSTAND IF THERE IS ANY ERROR.

WEIGHT: 25G