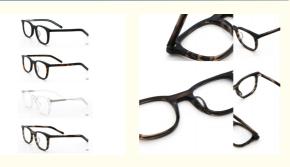

## Women'S Acetate Glasses Handmade Enduro Acetate Glasses Repair MR 98053

### **Basic Information**

. Place of Origin: **CHINA** MR.RAIN . Brand Name: MR 98053 Model Number: Minimum Order Quantity: 10 pairs • Price: CONSULT A box of 15 pairs Packaging Details: . Delivery Time: 5-8 work days

• Payment Terms: L/C, T/T, Western Union

• Supply Ability: Spot Inventory



## **Product Specification**

• Material: **ACETATE** · Size: 50-24-145 25G . Weight:

Style: Classic Vintage Individuality

. Temple: Adjustable Polygons · Shape: Various Colors Color: Full-rim Frame • Frame: MR 98053 Model: Unisex · Gender:

• Highlight: women's acetate glasses, repair acetate glasses

, Enduro Acetate Glasses MR 98053



## More Images





## **Product Description**

# Popular Custom Handmade Enduro Acetate Glasses Frame MR 98053 Product description

| Product mode     | MR 98053                                                         |
|------------------|------------------------------------------------------------------|
| standard         | All the stand all over the world we can do                       |
| MOG              | 1PCS                                                             |
| sample           | Available                                                        |
| sample charge    | which will refunded from the first mass order                    |
| sample lead time | 15-30 days                                                       |
| payment terms    | T/T, L/C, Western Union