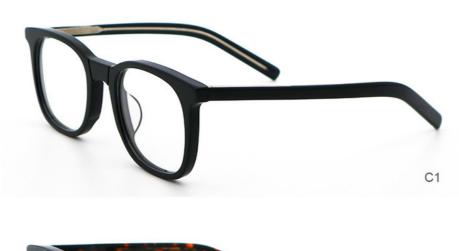

time | 15-30 days                                                       |
| payment terms    | T/T, L/C, Western Union                                          |
| packing          | A box of 15 pairs                                                |
| Gender           | Unisex                                                           |
| Logo             | Custom Logo                                                      |
| Lens             | Customized Lens                                                  |
| OEM/ODM          | YES!                                                             |
| production time  | 7 days for ready frame ;15 days for ODM ;90 days for OEM orders. |

# MATERIAL: ACETATE

DATA WERE MEASURED MANUALLY, PLEASE UNDERSTAND IF THERE IS ANY ERROR.



WEIGHT: 25G

















## **Company Information**

SANVISION OPTICAL Trading co. ,Ltd. is focusing on Optical frames and lenes manufacturer and trader .We have 15 years rich experience for seamless production and exporting .Our factory is located in Shenzhen and Jiangsu and products are exported to many countries , Asia , Middle East , Europe and United States and other countries .Besides,we also provide OEM and ODM services and accept custom logo , package , label as well .We have a lot of hot sales and new styles in our website ,Welcome to visit! If you are interested in any of our products or would like to

discuss a custom order, please feel free to contact us. 广州圣视光学有限公司 SANVISION OPTIC

#### **FAQ**

#### Q1: What's your features?

A:1). Own facctory with good quality and suitable delivery ti