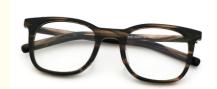

## Women'S Acetate Glasses Handmade Enduro Acetate Glasses Repair MR 98053

• Highlight: women's acetate glasses, repair acetate glasses

, Enduro Acetate Glasses MR 98053