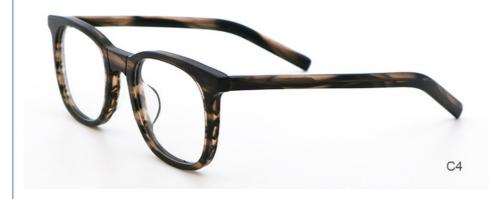

## Women'S Acetate Glasses Handmade Enduro Acetate Glasses Repair MR 98053

## **Product Specification**

• Material: **ACETATE** · Size: 50-24-145 25G . Weight:

Style: Classic Vintage Individuality

. Temple: Adjustable Polygons · Shape: Various Colors Color: Full-rim Frame • Frame: MR 98053 Model: Unisex · Gender:

• Highlight: women's acetate glasses, repair acetate glasses

, Enduro Acetate Glasses MR 98053