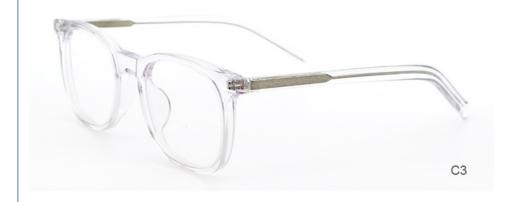

| 15-30 days                                                       |
| payment terms    | T/T, L/C, Western Union                                          |
| packing          | A box of 15 pairs                                                |
| Gender           | Unisex                                                           |
| Logo             | Custom Logo                                                      |
| Lens             | Customized Lens                                                  |
| OEM/ODM          | YES!                                                             |
| production time  | 7 days for ready frame ;15 days for ODM ;90 days for OEM orders. |

# MATERIAL: ACETATE

DATA WERE MEASURED MANUALLY, PLEASE UNDERSTAND IF THERE IS ANY ERROR.



WEIGHT: 25G

















## **Company Information**

SANVISION OPTICAL Trading co. ,Ltd. is focusing on Optical frames and lenes manufacturer and trader .We have 15 years rich experience for seamless production and exporting .Our factory is located in Shenzhen and Jiangsu and products are exported to many countries , Asia , Middle East , Europe and United States and other countries .Besides,we also provide OEM and ODM services and accept custom logo , package , label as well .We have a lot of hot sales and new styles in our website ,Welcome to visit! If you are interested in any of our products or would like to

discuss a custom order, please feel free to contact us. 广州圣视光学有限公司 SANVISION OPTIC

#### **FAQ**

#### Q1: What's your features?

A:1). Own facctory with good quality and suitable delivery time