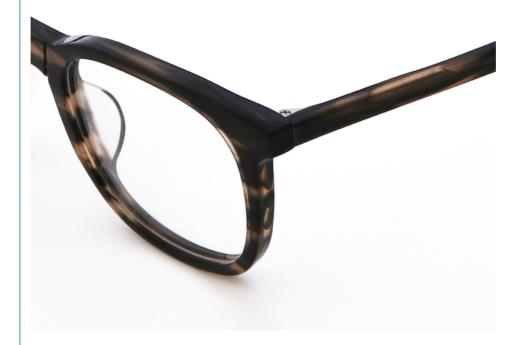

## More Images

# MATERIAL: ACETATE

DATA WERE MEASURED MANUALLY, PLEASE UNDERSTAND IF THERE IS ANY ERROR.

WEIGHT: 25G