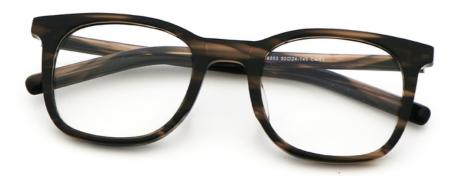

## Women'S Acetate Glasses Handmade Enduro Acetate Glasses Repair MR 98053

## **Product Specification**

• Material: **ACETATE** · Size: 50-24-145 25G . Weight:

Style: Classic Vintage Individuality

. Temple: Adjustable Polygons · Shape: Various Colors Color: Full-rim Frame • Frame: MR 98053 Model: Unisex · Gender:

• Highlight: women's acetate glasses, repair acetate glasses

, Enduro Acetate Glasses MR 98053

# MATERIAL: ACETATE

DATA WERE MEASURED MANUALLY, PLEASE UNDERSTAND IF THERE IS ANY ERROR.

WEIGHT: 25G