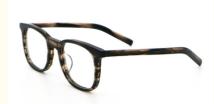

## Women'S Acetate Glasses Handmade Enduro Acetate Glasses Repair MR 98053

• Highlight: women's acetate glasses, repair acetate glasses

, Enduro Acetate Glasses MR 98053