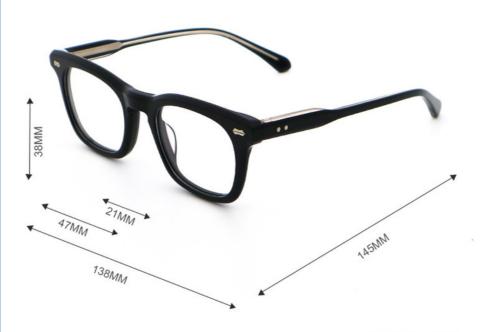

# **Product Specification**

Material: ACETATESize: 47-21-145Weight: 22G

• Style: Classic Vintage Individuality

Temple: Adjustable
Shape: Polygons
Color: Various Colors
Frame: Full-rim Frame
Model: MR 98051
Gender: Unisex

# MATERIAL: ACETATE

DATA WERE MEASURED MANUALLY, PLEASE UNDERSTAND IF THERE IS ANY ERROR.

WEIGHT: 22G