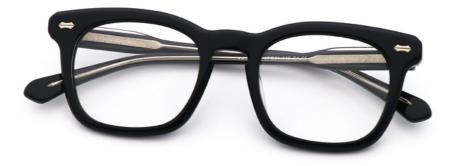

# **Square Acetate Rectangular Glasses Classic Retro Artisanal Personality Thick**

# **Product Specification**

Material: ACETATESize: 47-21-145Weight: 22G

• Style: Classic Vintage Individuality

Temple: Adjustable
Shape: Polygons
Color: Various Colors
Frame: Full-rim Frame
Model: MR 98051
Gender: Unisex

 Highlight: acetate square glasses, acetate rectangular glasses,

acetate thick glasses