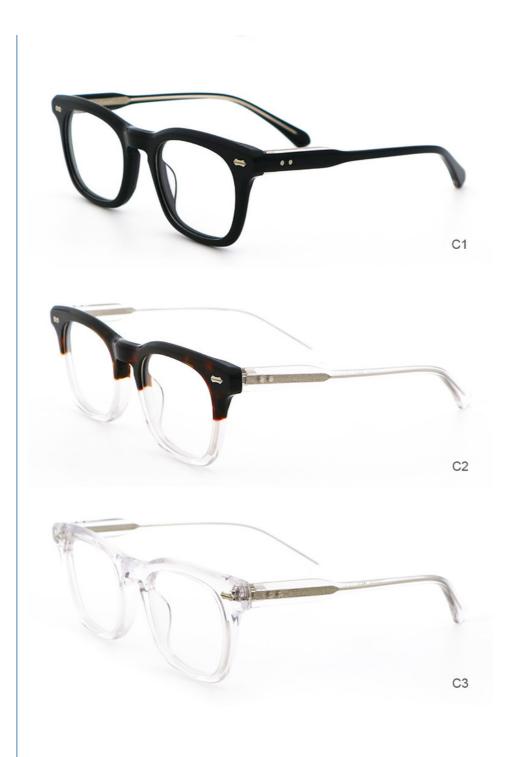

# More Images

# **Product Specification**

Material: ACETATESize: 47-21-145Weight: 22G

• Style: Classic Vintage Individuality

Temple: Adjustable
Shape: Polygons
Color: Various Colors
Frame: Full-rim Frame
Model: MR 98051
Gender: Unisex