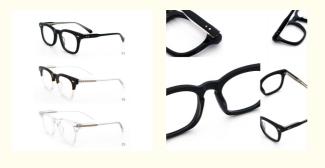

# **Square Acetate Rectangular Glasses Classic Retro Artisanal Personality Thick**

# **Basic Information**

Place of Origin: CHINA
Brand Name: MR.RAIN
Model Number: MR 98051
Minimum Order Quantity: 10 pairs
Price: CONSULT
Packaging Details: A box of 15 pairs
Delivery Time: 5-8 work days

• Payment Terms: L/C, T/T, Western Union

Supply Ability: Spot Inventory



# **Product Specification**

Material: ACETATESize: 47-21-145Weight: 22G

• Style: Classic Vintage Individuality

Temple: Adjustable
Shape: Polygons
Color: Various Colors
Frame: Full-rim Frame
Model: MR 98051
Gender: Unisex

 Highlight: acetate square glasses, acetate rectangular glasses,

acetate thick glasses



# More Images



# **Product Description**

# Classic Retro Artisanal Personality Acetate Frame Optical Glasses MR 98051 Product description

| Product mode     | MR 98051                                                         |
|------------------|------------------------------------------------------------------|
| standard         | All the stand all over the world we can do                       |
| MOG              | 1PCS                                                             |
| sample           | Available                                                        |
| sample charge    | which will refunded from the first mass order                    |
| sample lead time | 15-30 days                                                       |
| payment terms    | T/T, L/C, Western Union