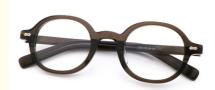

# Acetate Eye Glasses Frame Acetate Optical Glasses Frame MR 98025

## **Product Specification**

Material: ACETATESize: 48-22-145Weight: 23G

• Style: Classic Vintage Individuality

Temple: Adjustable
Shape: Elliptic
Color: Various Colors

Frame: Full-rim FrameModel: MR 98025Gender: Unisex