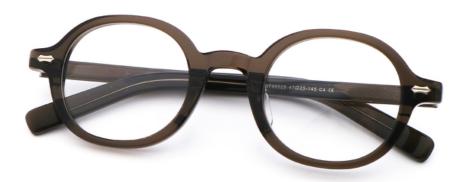

# Acetate Eye Glasses Frame Acetate Optical Glasses Frame MR 98025

## **Product Specification**

Material: ACETATESize: 48-22-145Weight: 23G

• Style: Classic Vintage Individuality

Temple: Adjustable
Shape: Elliptic
Color: Various Colors

Frame: Full-rim FrameModel: MR 98025Gender: Unisex