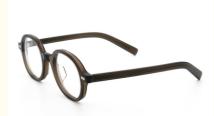

# Acetate Eye Glasses Frame Acetate Optical Glasses Frame MR 98025

## **Product Specification**

Material: ACETATESize: 48-22-145Weight: 23G

• Style: Classic Vintage Individuality

Temple: Adjustable
Shape: Elliptic
Color: Various Colors

Frame: Full-rim FrameModel: MR 98025Gender: Unisex