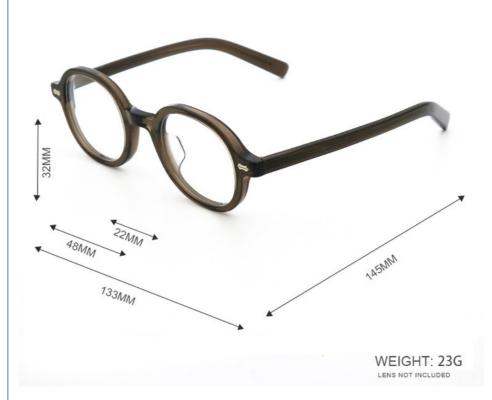

## **Product Specification**

Material: ACETATESize: 48-22-145Weight: 23G

• Style: Classic Vintage Individuality

Temple: Adjustable
Shape: Elliptic
Color: Various Colors

Frame: Full-rim FrameModel: MR 98025Gender: Unisex

## MATERIAL: ACETATE

DATA WERE MEASURED MANUALLY, PLEASE UNDERSTAND IF THERE IS ANY ERROR.