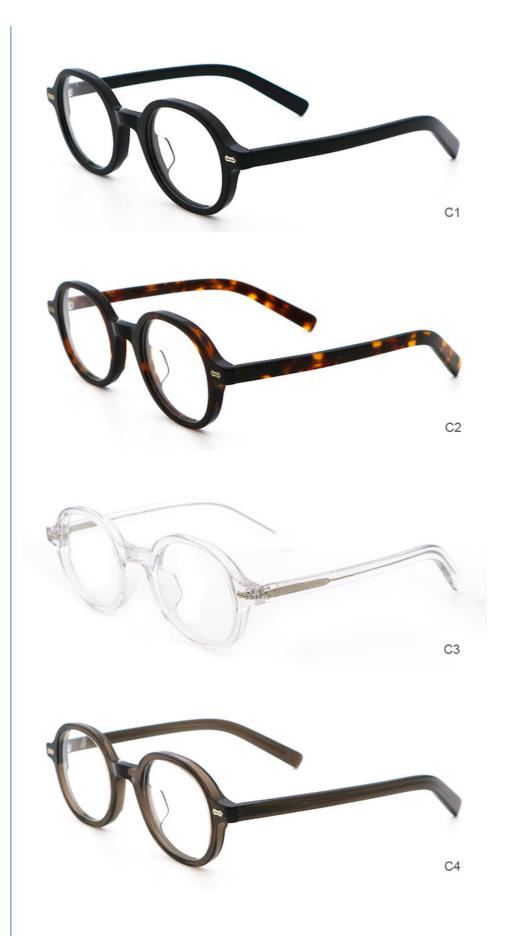

## More Images

## **Product Specification**

Material: ACETATESize: 48-22-145Weight: 23G

• Style: Classic Vintage Individuality

Temple: Adjustable
Shape: Elliptic
Color: Various Colors

Frame: Full-rim FrameModel: MR 98025Gender: Unisex