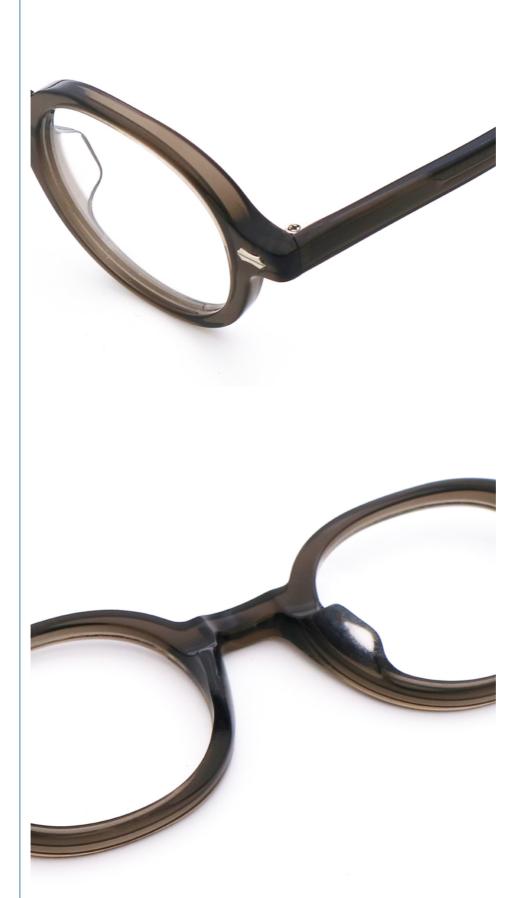

## More Images

## **Product Specification**

Material: ACETATESize: 48-22-145Weight: 23G

• Style: Classic Vintage Individuality

Temple: Adjustable
Shape: Elliptic
Color: Various Colors

Frame: Full-rim FrameModel: MR 98025Gender: Unisex