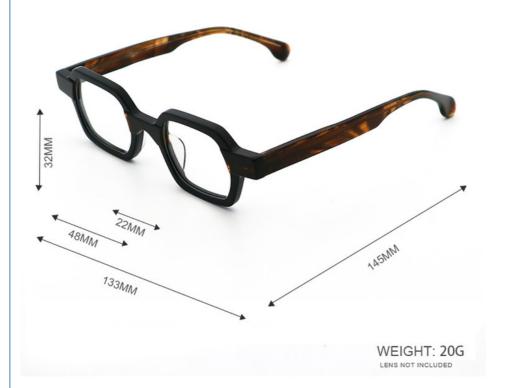

### **Product Specification**

| <ul> <li>Material:</li> </ul> | ACETATE                                                         |
|-------------------------------|-----------------------------------------------------------------|
| • Size:                       | 48-22-145                                                       |
| • Weight:                     | 20G                                                             |
| • Style:                      | Classic Vintage Individuality                                   |
| Temple:                       | Adjustable                                                      |
| • Shape:                      | Polygons                                                        |
| Color:                        | Various Colors                                                  |
| • Frame:                      | Full-rim Frame                                                  |
| Model:                        | MR 98022                                                        |
| Gender:                       | Unisex                                                          |
| • Highlight:                  | acetate optical, acetate optical glasses, acetate optical frame |

# MATERIAL: ACETATE

DATA WERE MEASURED MANUALLY, PLEASE UNDERSTAND IF THERE IS ANY ERROR.

SANVISION OPTICAL Trading co., Ltd. is focusing on Optical frames and lenes manufacturer and trader .We have 15 years rich experience for seamless production and exporting .Our factory is located in Shenzhen and Jiangsu and products are exported to many countries , Asia , Middle East , Europe and United States and other countries .Besides,we also provide OEM and ODM services and accept custom logo , package , label as well .We have a lot of hot sales and new styles in our website ,Welcome to visit ! If you are interested in any of our products or would like to