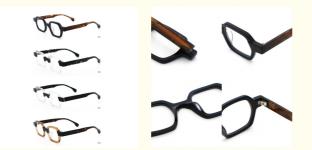

| Classic Vintage Individuality                                   |
| Temple:                       | Adjustable                                                      |
| • Shape:                      | Polygons                                                        |
| Color:                        | Various Colors                                                  |
| • Frame:                      | Full-rim Frame                                                  |
| Model:                        | MR 98022                                                        |
| Gender:                       | Unisex                                                          |
| • Highlight:                  | acetate optical, acetate optical glasses, acetate optical frame |



#### More Images



#### **Product Description**

#### Retro Fashion Personality Acetate Optical Glasses Unisex MR 98022 Product description

| Product mode     | MR 98022                                                            |
|------------------|---------------------------------------------------------------------|
| standard         | All the stand all over the world we can do                          |
| MOG              | 1PCS                                                                |
| sample           | Available                                                           |
| sample charge    | which will refunded from the first mass order                       |
| sample lead time | 15-30 days                                                          |
| payment terms    | T/T, L/C, Western