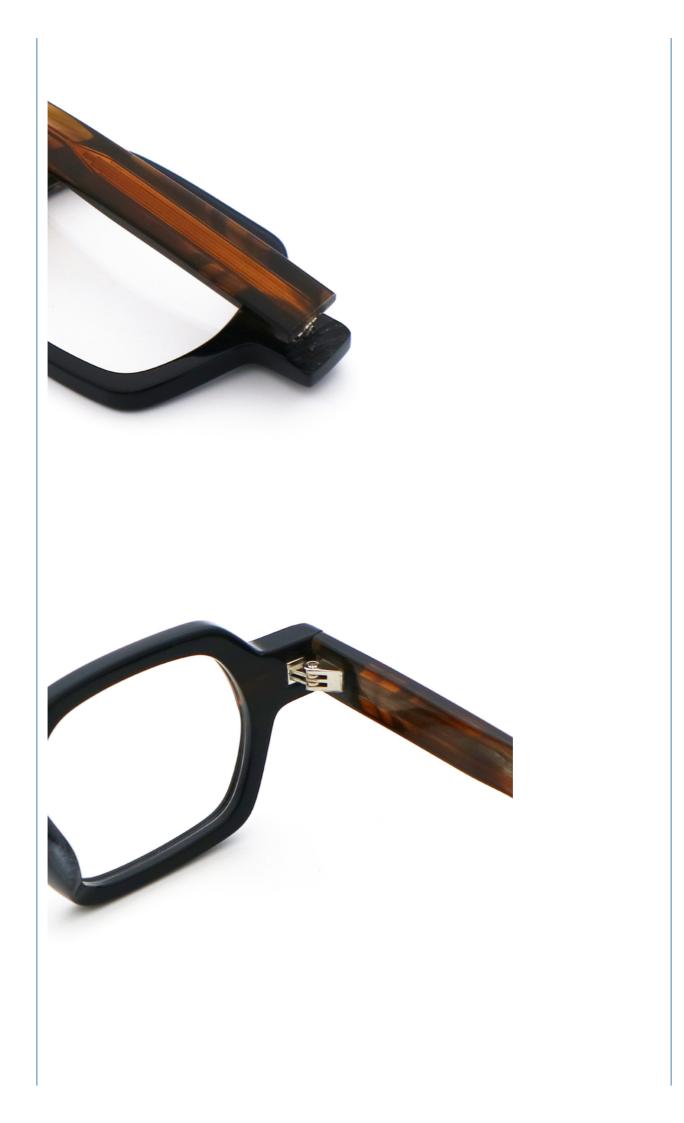

#### More Images

### **Product Specification**

| <ul> <li>Material:</li> </ul> | ACETATE                                                         |
|-------------------------------|-----------------------------------------------------------------|
| • Size:                       | 48-22-145                                                       |
| • Weight:                     | 20G                                                             |
| • Style:                      | Classic Vintage Individuality                                   |
| Temple:                       | Adjustable                                                      |
| • Shape:                      | Polygons                                                        |
| Color:                        | Various Colors                                                  |
| • Frame:                      | Full-rim Frame                                                  |
| Model:                        | MR 98022                                                        |
| Gender:                       | Unisex                                                          |
| • Highlight:                  | acetate optical, acetate optical glasses, acetate optical frame |