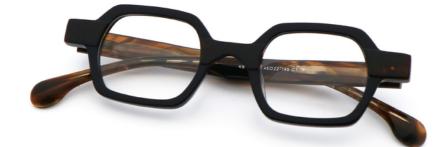

## **Retro Fashion Personality Acetate Optical Glasses Frame Unisex MR** 98022

### **Product Specification**

| <ul> <li>Material:</li> </ul> | ACETATE                                                         |
|-------------------------------|-----------------------------------------------------------------|
| • Size:                       | 48-22-145                                                       |
| • Weight:                     | 20G                                                             |
| • Style:                      | Classic Vintage Individuality                                   |
| Temple:                       | Adjustable                                                      |
| • Shape:                      | Polygons                                                        |
| Color:                        | Various Colors                                                  |
| • Frame:                      | Full-rim Frame                                                  |
| Model:                        | MR 98022                                                        |
| Gender:                       | Unisex                                                          |
| • Highlight:                  | acetate optical, acetate optical glasses, acetate optical frame |