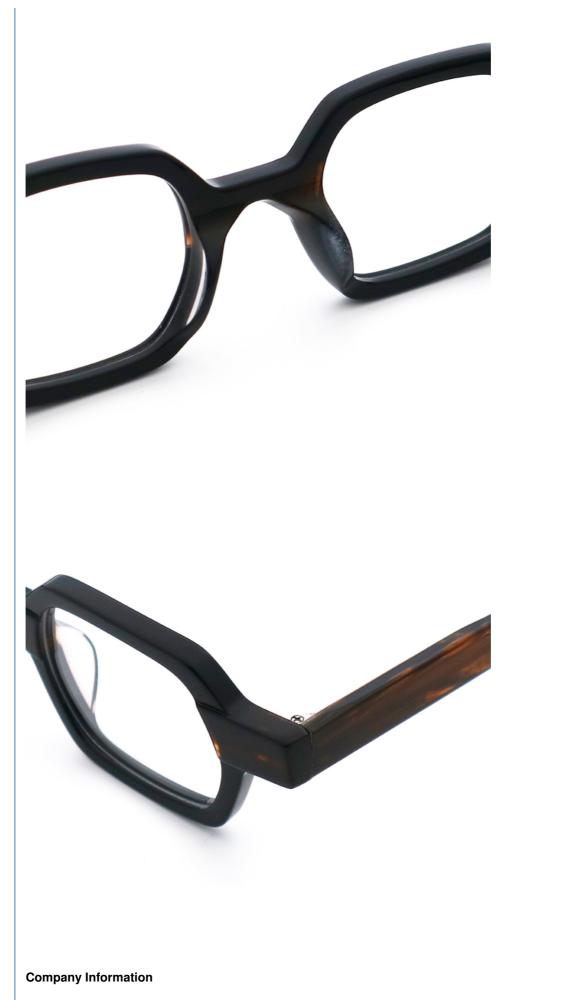

#### More Images

### **Product Specification**

| <ul> <li>Material:</li> </ul> | ACETATE                                                         |
|-------------------------------|-----------------------------------------------------------------|
| • Size:                       | 48-22-145                                                       |
| • Weight:                     | 20G                                                             |
| • Style:                      | Classic Vintage Individuality                                   |
| Temple:                       | Adjustable                                                      |
| • Shape:                      | Polygons                                                        |
| Color:                        | Various Colors                                                  |
| • Frame:                      | Full-rim Frame                                                  |
| Model:                        | MR 98022                                                        |
| Gender:                       | Unisex                                                          |
| • Highlight:                  | acetate optical, acetate optical glasses, acetate optical frame |