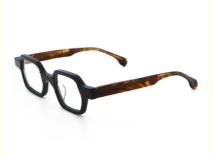

## **Retro Fashion Personality Acetate Optical Glasses Frame Unisex MR** 98022

### **Product Specification**

| <ul> <li>Material:</li> </ul> | ACETATE                                                         |
|-------------------------------|-----------------------------------------------------------------|
| • Size:                       | 48-22-145                                                       |
| • Weight:                     | 20G                                                             |
| • Style:                      | Classic Vintage Individuality                                   |
| Temple:                       | Adjustable                                                      |
| • Shape:                      | Polygons                                                        |
| Color:                        | Various Colors                                                  |
| • Frame:                      | Full-rim Frame                                                  |
| Model:                        | MR 98022                                                        |
| Gender:                       | Unisex                                                          |
| • Highlight:                  | acetate optical, acetate optical glasses, acetate optical frame |