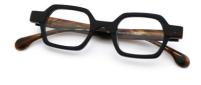

## **Retro Fashion Personality Acetate Optical Glasses Frame Unisex MR** 98022

### **Product Specification**

| <ul> <li>Material:</li> </ul> | ACETATE                                                         |
|-------------------------------|-----------------------------------------------------------------|
| • Size:                       | 48-22-145                                                       |
| • Weight:                     | 20G                                                             |
| • Style:                      | Classic Vintage Individuality                                   |
| Temple:                       | Adjustable                                                      |
| • Shape:                      | Polygons                                                        |
| Color:                        | Various Colors                                                  |
| • Frame:                      | Full-rim Frame                                                  |
| Model:                        | MR 98022                                                        |
| Gender:                       | Unisex                                                          |
| • Highlight:                  | acetate optical, acetate optical glasses, acetate optical frame |