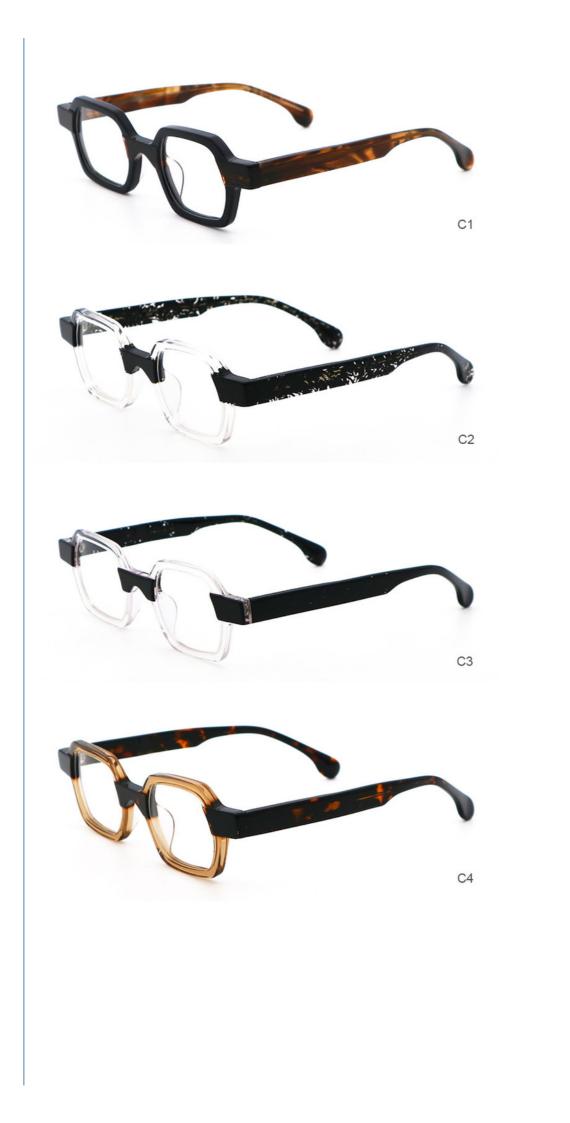

#### More Images

### **Product Specification**

| <ul> <li>Material:</li> </ul> | ACETATE                                                         |
|-------------------------------|-----------------------------------------------------------------|
| • Size:                       | 48-22-145                                                       |
| • Weight:                     | 20G                                                             |
| • Style:                      | Classic Vintage Individuality                                   |
| Temple:                       | Adjustable                                                      |
| • Shape:                      | Polygons                                                        |
| Color:                        | Various Colors                                                  |
| • Frame:                      | Full-rim Frame                                                  |
| Model:                        | MR 98022                                                        |
| Gender:                       | Unisex                                                          |
| • Highlight:                  | acetate optical, acetate optical glasses, acetate optical frame |