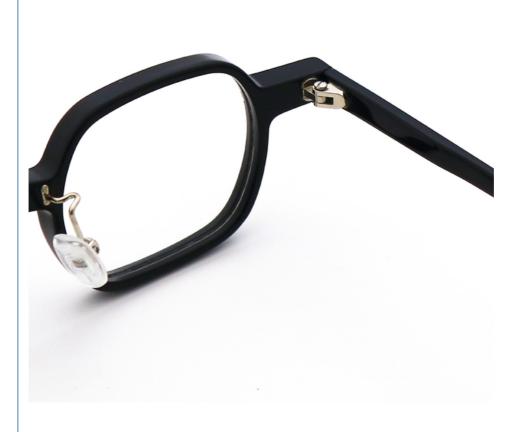

# **Product Specification**

Material: ACETATESize: 46-24-145Weight: 18G

• Style: Classic Vintage Individuality

Temple: Adjustable
Shape: Elliptic
Color: Various Colors
Frame: Full-rim Frame

Model: MR 98008Gender: Unisex

# MATERIAL: ACETATE

DATA WERE MEASURED MANUALLY, PLEASE UNDERSTAND IF THERE IS ANY ERROR.