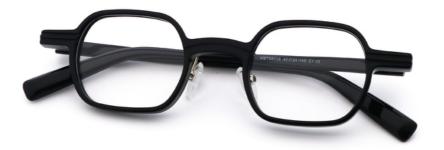

# **Product Specification**

Material: ACETATESize: 46-24-145Weight: 18G

• Style: Classic Vintage Individuality

Temple: Adjustable
Shape: Elliptic
Color: Various Colors
Frame: Full-rim Frame

Model: MR 98008Gender: Unisex

Highlight: Handmade Acetate Optical Frames,
 Elliptic Acetate Optical Frames,

Elliptic Acetate Optical Frames, MR 98008 Acetate Optical Frames