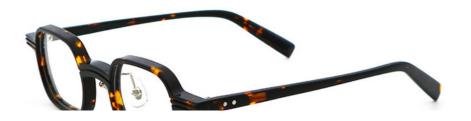

# **Product Specification**

Material: ACETATESize: 46-24-145Weight: 18G

• Style: Classic Vintage Individuality

Temple: Adjustable
Shape: Elliptic
Color: Various Colors
Frame: Full-rim Frame

Model: MR 98008Gender: Unisex

Highlight: Handmade Acetate Optical Frames,
 Elliptic Acetate Optical Frames,

Elliptic Acetate Optical Frames, MR 98008 Acetate Optical Frames