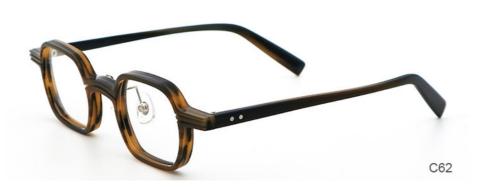

# **Product Specification**

Material: ACETATESize: 46-24-145Weight: 18G

• Style: Classic Vintage Individuality

Temple: Adjustable
Shape: Elliptic
Color: Various Colors
Frame: Full-rim Frame

Model: MR 98008Gender: Unisex

Highlight: Handmade Acetate Optical Frames,
 Elliptic Acetate Optical Frames,

Elliptic Acetate Optical Frames, MR 98008 Acetate Optical Frames

# MATERIAL: ACETATE

DATA WERE MEASURED MANUALLY, PLEASE UNDERSTAND IF THERE IS ANY ERROR.