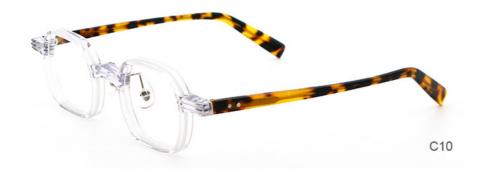

# **Product Specification**

Material: ACETATESize: 46-24-145Weight: 18G

• Style: Classic Vintage Individuality

Temple: Adjustable
Shape: Elliptic
Color: Various Colors
Frame: Full-rim Frame

Model: MR 98008Gender: Unisex

Highlight: Handmade Acetate Optical Frames,
 Elliptic Acetate Optical Frames,

Elliptic Acetate Optical Frames, MR 98008 Acetate Optical Frames