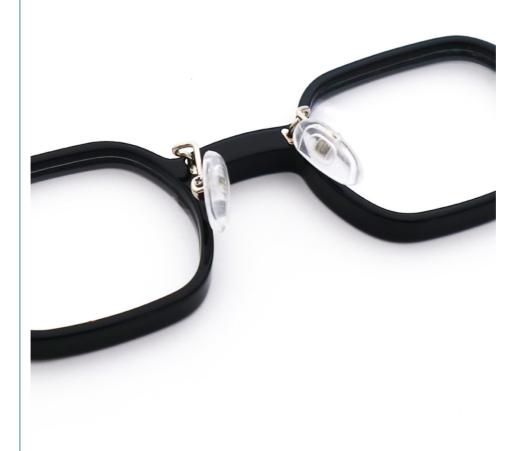

# **Product Specification**

Material: ACETATESize: 46-24-145Weight: 18G

• Style: Classic Vintage Individuality

Temple: Adjustable
Shape: Elliptic
Color: Various Colors
Frame: Full-rim Frame

Model: MR 98008Gender: Unisex

# MATERIAL: ACETATE

DATA WERE MEASURED MANUALLY, PLEASE UNDERSTAND IF THERE IS ANY ERROR.