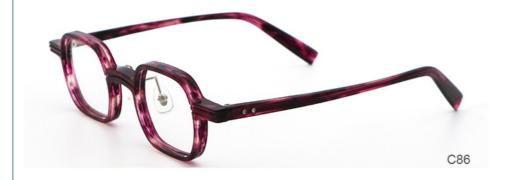

# **Product Specification**

Material: ACETATESize: 46-24-145Weight: 18G

• Style: Classic Vintage Individuality

Temple: Adjustable
Shape: Elliptic
Color: Various Colors
Frame: Full-rim Frame

Model: MR 98008Gender: Unisex

Highlight: Handmade Acetate Optical Frames,
 Elliptic Acetate Optical Frames,

Elliptic Acetate Optical Frames, MR 98008 Acetate Optical Frames

# MATERIAL: ACETATE

DATA WERE MEASURED MANUALLY, PLEASE UNDERSTAND IF THERE IS ANY ERROR.