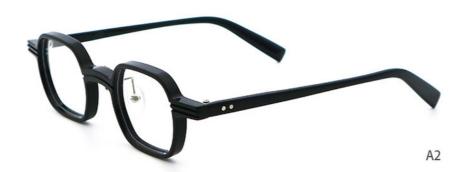

# **Product Specification**

Material: ACETATESize: 46-24-145Weight: 18G

• Style: Classic Vintage Individuality

Temple: Adjustable
Shape: Elliptic
Color: Various Colors
Frame: Full-rim Frame

Model: MR 98008Gender: Unisex

Highlight: Handmade Acetate Optical Frames,
 Elliptic Acetate Optical Frames,

Elliptic Acetate Optical Frames, MR 98008 Acetate Optical Frames