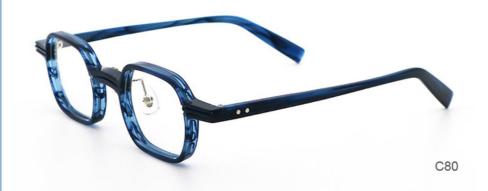

# **Product Specification**

Material: ACETATESize: 46-24-145Weight: 18G

• Style: Classic Vintage Individuality

Temple: Adjustable
Shape: Elliptic
Color: Various Colors
Frame: Full-rim Frame

Model: MR 98008Gender: Unisex

Highlight: Handmade Acetate Optical Frames,
 Elliptic Acetate Optical Frames,

Elliptic Acetate Optical Frames, MR 98008 Acetate Optical Frames

# MATERIAL: ACETATE

DATA WERE MEASURED MANUALLY, PLEASE UNDERSTAND IF THERE IS ANY ERROR.