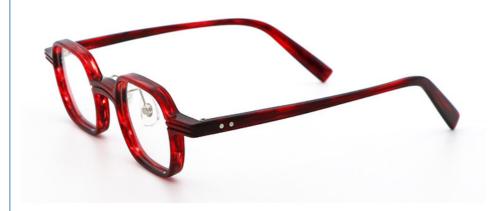

# **Product Specification**

Material: ACETATESize: 46-24-145Weight: 18G

• Style: Classic Vintage Individuality

Temple: Adjustable
Shape: Elliptic
Color: Various Colors
Frame: Full-rim Frame

Model: MR 98008Gender: Unisex

Highlight: Handmade Acetate Optical Frames,
 Elliptic Acetate Optical Frames,

Elliptic Acetate Optical Frames, MR 98008 Acetate Optical Frames

# MATERIAL: ACETATE

DATA WERE MEASURED MANUALLY, PLEASE UNDERSTAND IF THERE IS ANY ERROR.