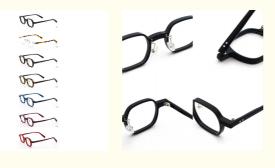

# **Product Specification**

Material: ACETATESize: 46-24-145Weight: 18G

• Style: Classic Vintage Individuality

Temple: Adjustable
Shape: Elliptic
Color: Various Colors
Frame: Full-rim Frame

Model: MR 98008Gender: Unisex

Highlight: Handmade Acetate Optical Frames,
 Elliptic Acetate Optical Frames,

Elliptic Acetate Optical Frames, MR 98008 Acetate Optical Frames

# More Images