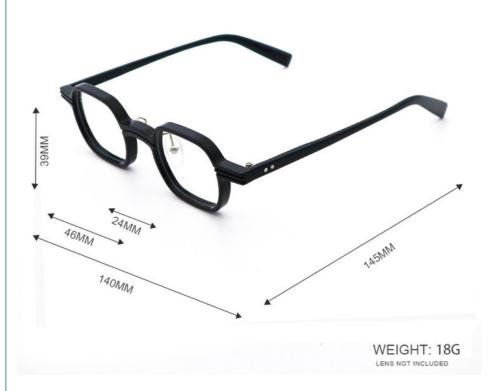

# **Product Specification**

Material: ACETATESize: 46-24-145Weight: 18G

• Style: Classic Vintage Individuality

Temple: Adjustable
Shape: Elliptic
Color: Various Colors
Frame: Full-rim Frame

Model: MR 98008Gender: Unisex

# MATERIAL: ACETATE

DATA WERE MEASURED MANUALLY, PLEASE UNDERSTAND IF THERE IS ANY ERROR.