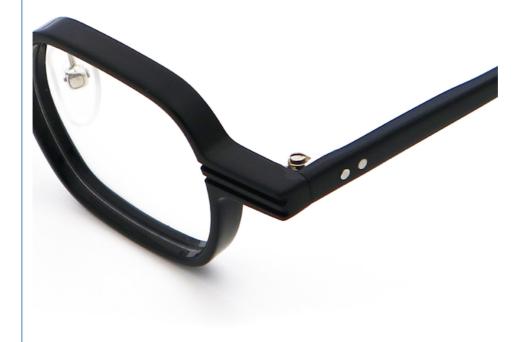

# **Product Specification**

Material: ACETATESize: 46-24-145Weight: 18G

• Style: Classic Vintage Individuality

Temple: Adjustable
Shape: Elliptic
Color: Various Colors
Frame: Full-rim Frame

Model: MR 98008Gender: Unisex

# MATERIAL: ACETATE

DATA WERE MEASURED MANUALLY, PLEASE UNDERSTAND IF THERE IS ANY ERROR.