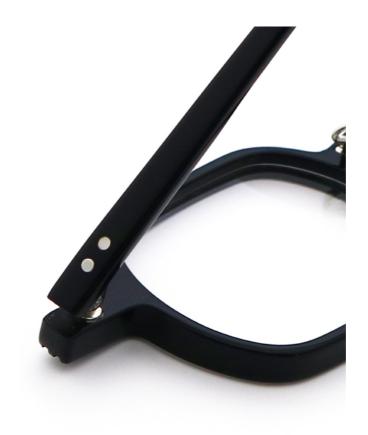

# **Product Specification**

Material: ACETATESize: 46-24-145Weight: 18G

• Style: Classic Vintage Individuality

Temple: Adjustable
Shape: Elliptic
Color: Various Colors
Frame: Full-rim Frame

Model: MR 98008Gender: Unisex

# MATERIAL: ACETATE

DATA WERE MEASURED MANUALLY, PLEASE UNDERSTAND IF THERE IS ANY ERROR.