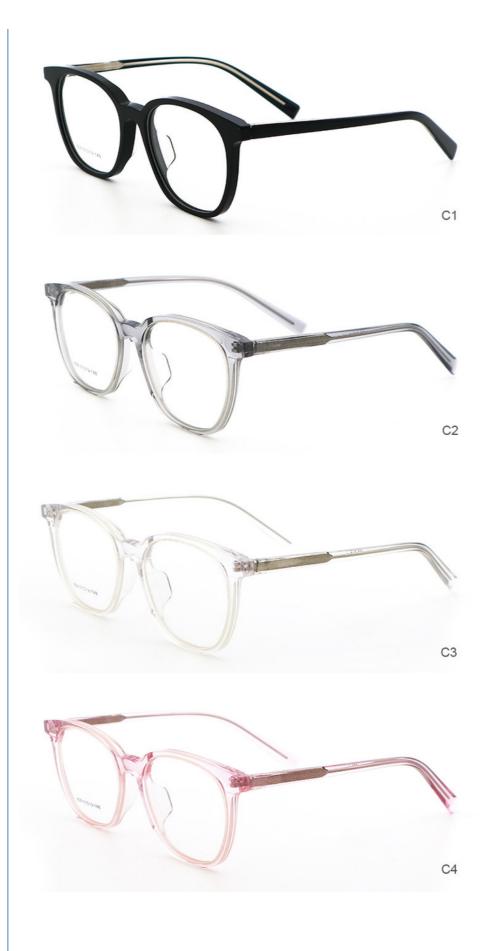

# More Images

# **Product Specification**

Material: ACETATESize: 49-20-148Weight: 17G

• Style: Classic Vintage Individuality

Temple: Adjustable
Shape: Polygons
Color: Various Colors
Frame: Full-rim Frame
Model: MR 809
Gender: Unisex