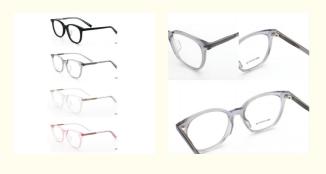

# More Images

# **Product Specification**

Material: ACETATESize: 49-20-148Weight: 17G

• Style: Classic Vintage Individuality

Temple: Adjustable
Shape: Polygons
Color: Various Colors
Frame: Full-rim Frame
Model: MR 809
Gender: Unisex