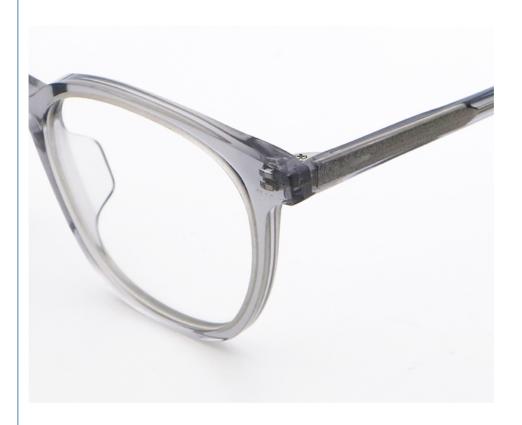

# More Images

# **Product Specification**

Material: ACETATESize: 49-20-148Weight: 17G

• Style: Classic Vintage Individuality

Temple: Adjustable
Shape: Polygons
Color: Various Colors
Frame: Full-rim Frame
Model: MR 809
Gender: Unisex