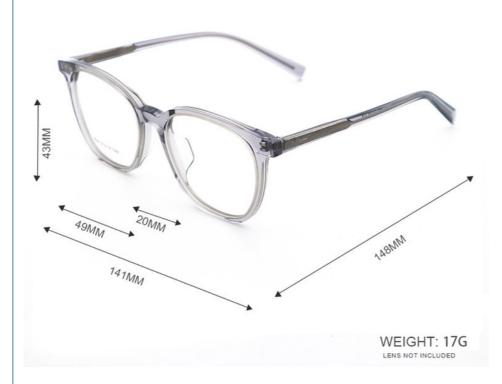

# **Product Specification**

Material: ACETATESize: 49-20-148Weight: 17G

• Style: Classic Vintage Individuality

Temple: Adjustable
Shape: Polygons
Color: Various Colors
Frame: Full-rim Frame
Model: MR 809
Gender: Unisex

# MATERIAL: ACETATE

DATA WERE MEASURED MANUALLY, PLEASE UNDERSTAND IF THERE IS ANY ERROR.