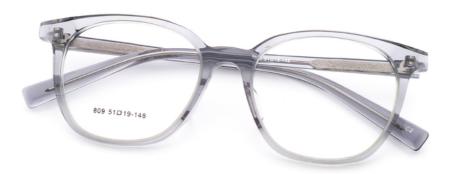

# Various Color Vogue Acetate Optical Eyeglasses Frame Neuter MR 809

# **Product Specification**

Material: ACETATESize: 49-20-148Weight: 17G

• Style: Classic Vintage Individuality

Temple: Adjustable
Shape: Polygons
Color: Various Colors
Frame: Full-rim Frame
Model: MR 809
Gender: Unisex