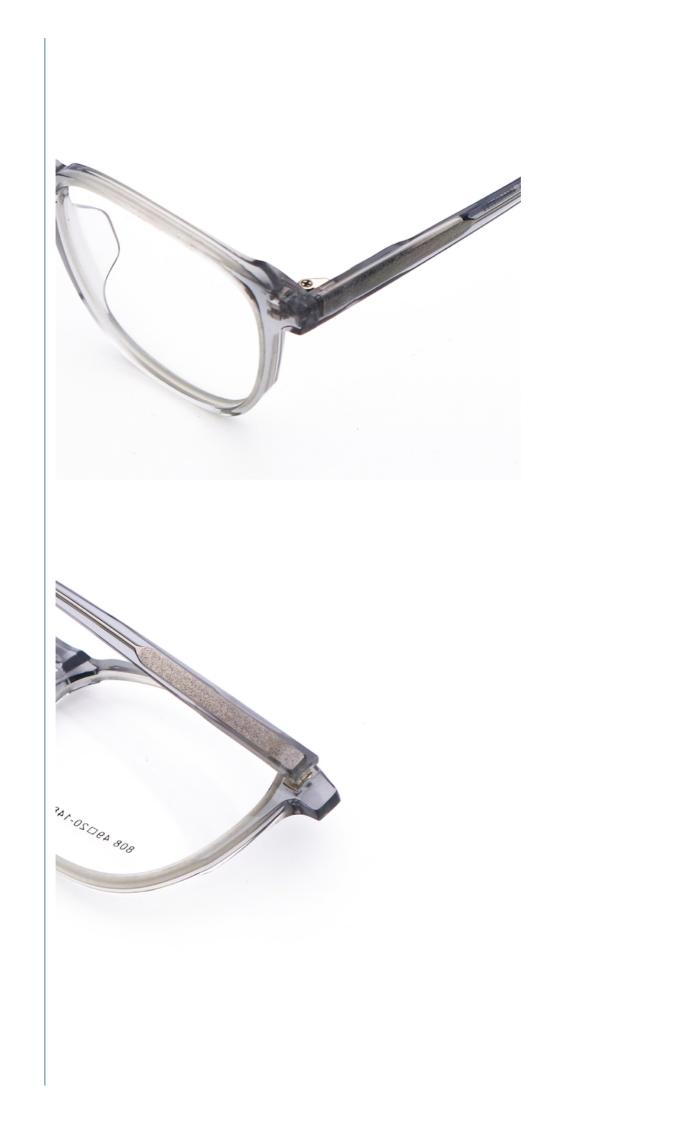

# More Images

# MATERIAL: ACETATE

DATA WERE MEASURED MANUALLY, PLEASE UNDERSTAND IF THERE IS ANY ERROR.