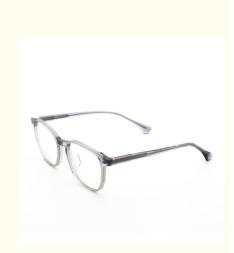

# **Unique Retro Literature And Art Acetate Glasses Frame MR** 808

## **Product Specification**

| <ul> <li>Highlight:</li> </ul> | MR 808 Acetate Glasses Frame,<br>Unique Retro Acetate Glasses Frame,<br>Literature And Art Acetate Glasses Frame |
|--------------------------------|------------------------------------------------------------------------------------------------------------------|
| Gender:                        | Unisex                                                                                                           |
| Model:                         | MR 808                                                                                                           |
| • Frame:                       | Full-rim Frame                                                                                                   |
| Color:                         | Various Colors                                                                                                   |
| • Shape:                       | Polygons                                                                                                         |
| • Temple:                      | Adjustable                                                                                                       |
| • Style:                       | Classic Vintage Individuality                                                                                    |
| • Weight:                      | 15G                                                                                                              |
| • Size:                        | 49-20-148                                                                                                        |
| Material:                      | ACETATE                                                                                                          |
|                                |                                                                                                                  |