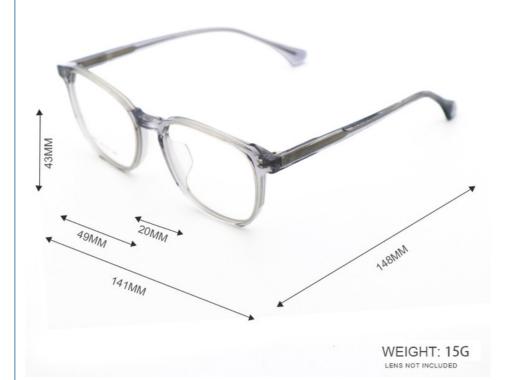

## **Product Specification**

| <ul> <li>Highlight:</li> </ul> | MR 808 Acetate Glasses Frame,<br>Unique Retro Acetate Glasses Frame,<br>Literature And Art Acetate Glasses Frame |
|--------------------------------|------------------------------------------------------------------------------------------------------------------|
| Gender:                        | Unisex                                                                                                           |
| Model:                         | MR 808                                                                                                           |
| • Frame:                       | Full-rim Frame                                                                                                   |
| Color:                         | Various Colors                                                                                                   |
| • Shape:                       | Polygons                                                                                                         |
| • Temple:                      | Adjustable                                                                                                       |
| • Style:                       | Classic Vintage Individuality                                                                                    |
| • Weight:                      | 15G                                                                                                              |
| • Size:                        | 49-20-148                                                                                                        |
| Material:                      | ACETATE                                                                                                          |
|                                |                                                                                                                  |

# MATERIAL: ACETATE

DATA WERE MEASURED MANUALLY, PLEASE UNDERSTAND IF THERE IS ANY ERROR.