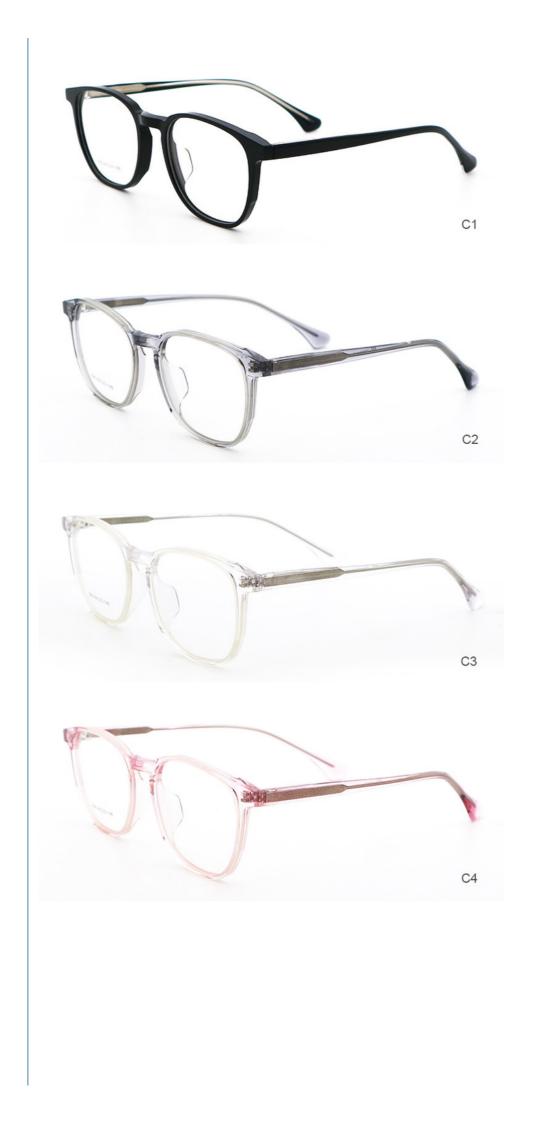

# More Images

## **Product Specification**

| <ul> <li>Highlight:</li> </ul> | MR 808 Acetate Glasses Frame,<br>Unique Retro Acetate Glasses Frame,<br>Literature And Art Acetate Glasses Frame |
|--------------------------------|------------------------------------------------------------------------------------------------------------------|
| Gender:                        | Unisex                                                                                                           |
| Model:                         | MR 808                                                                                                           |
| • Frame:                       | Full-rim Frame                                                                                                   |
| Color:                         | Various Colors                                                                                                   |
| • Shape:                       | Polygons                                                                                                         |
| • Temple:                      | Adjustable                                                                                                       |
| • Style:                       | Classic Vintage Individuality                                                                                    |
| • Weight:                      | 15G                                                                                                              |
| • Size:                        | 49-20-148                                                                                                        |
| Material:                      | ACETATE                                                                                                          |
|                                |                                                                                                                  |