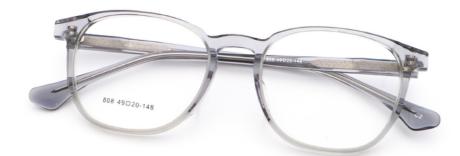

# **Unique Retro Literature And Art Acetate Glasses Frame MR** 808

## **Product Specification**

| <ul> <li>Highlight:</li> </ul> | MR 808 Acetate Glasses Frame,<br>Unique Retro Acetate Glasses Frame,<br>Literature And Art Acetate Glasses Frame |
|--------------------------------|------------------------------------------------------------------------------------------------------------------|
| Gender:                        | Unisex                                                                                                           |
| Model:                         | MR 808                                                                                                           |
| • Frame:                       | Full-rim Frame                                                                                                   |
| Color:                         | Various Colors                                                                                                   |
| • Shape:                       | Polygons                                                                                                         |
| • Temple:                      | Adjustable                                                                                                       |
| • Style:                       | Classic Vintage Individuality                                                                                    |
| • Weight:                      | 15G                                                                                                              |
| • Size:                        | 49-20-148                                                                                                        |
| Material:                      | ACETATE                                                                                                          |
|                                |                                                                                                                  |