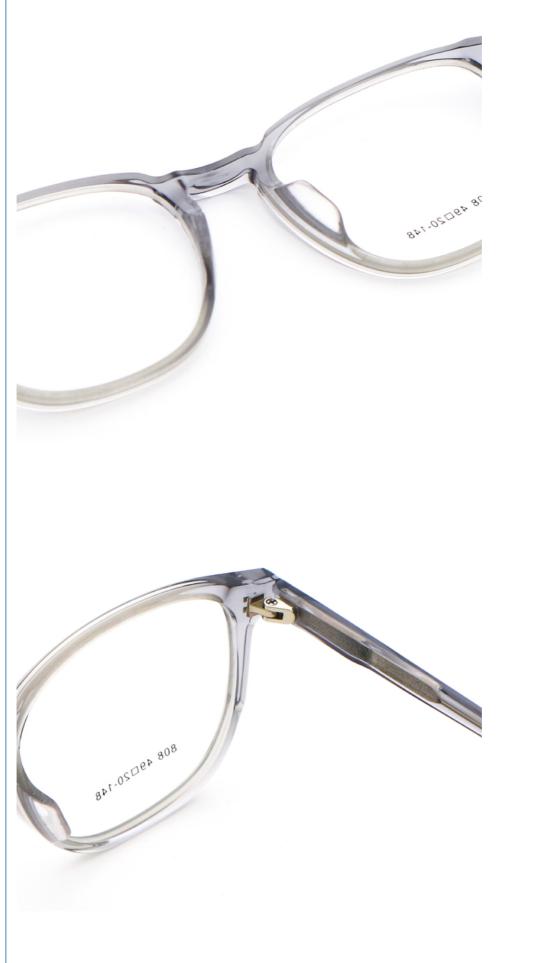

# More Images

# MATERIAL: ACETATE

DATA WERE MEASURED MANUALLY, PLEASE UNDERSTAND IF THERE IS ANY ERROR.