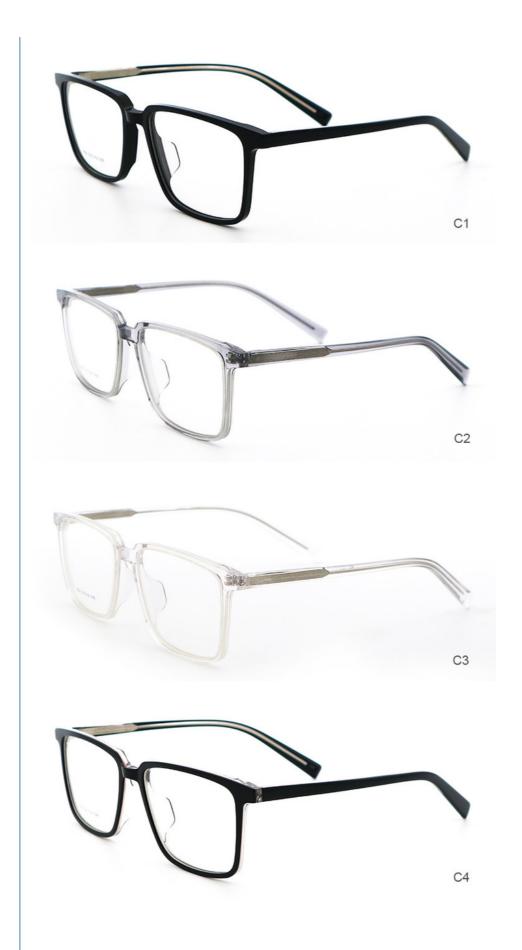

# More Images

# **Product Specification**

Material: ACETATE
 Size: 53-18-148
 Weight: 17G

• Style: Classic Vintage Individuality

Temple: Adjustable
Shape: Polygons
Color: Various Colors
Frame: Full-rim Frame
Model: MR 804
Gender: Unisex