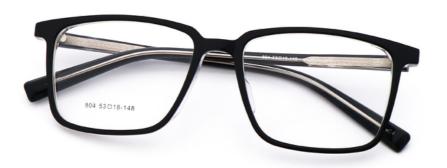

# New Eyewear Classic Retro Individual Acetate Glasses Frame MR 804

# **Product Specification**

Material: ACETATE
 Size: 53-18-148
 Weight: 17G

• Style: Classic Vintage Individuality

Temple: Adjustable
Shape: Polygons
Color: Various Colors
Frame: Full-rim Frame
Model: MR 804
Gender: Unisex