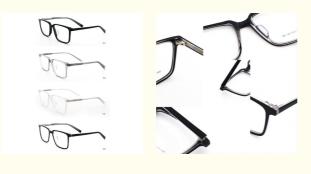

# New Eyewear Classic Retro Individual Acetate Glasses Frame MR 804

### **Basic Information**

Place of Origin: CHINA
Brand Name: MR.RAIN
Model Number: MR 804
Minimum Order Quantity: 10 pairs
Price: CONSULT
Packaging Details: A box of 15 pairs
Delivery Time: 5-8 work days

• Payment Terms: L/C, T/T, Western Union

Supply Ability: Spot Inventory



# **Product Specification**

Material: ACETATE
 Size: 53-18-148
 Weight: 17G

• Style: Classic Vintage Individuality

Temple: Adjustable
Shape: Polygons
Color: Various Colors
Frame: Full-rim Frame
Model: MR 804
Gender: Unisex

Highlight: Classic Retro Acetate Glasses Frame,

Individual Acetate Glasses Frame, MR 804 Acetate Glasses Frame



# More Images



# **Product Description**

# **Product description**

| Product mode     | MR 804                                                           |
|------------------|------------------------------------------------------------------|
| standard         | All the stand all over the world we can do                       |
| MOG              | 1PCS                                                             |
| sample           | Available                                                        |
| sample charge    | which will refunded from the first mass order                    |
| sample lead time | 15-30 days                                                       |
| payment terms    | T/T, L/C, Western Union                                          |
| packing          | A box of 15 pairs