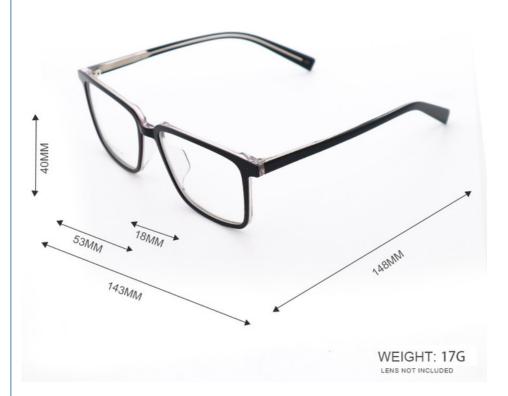

# **Product Specification**

Material: ACETATE
 Size: 53-18-148
 Weight: 17G

• Style: Classic Vintage Individuality

Temple: Adjustable
Shape: Polygons
Color: Various Colors
Frame: Full-rim Frame
Model: MR 804
Gender: Unisex

# MATERIAL: ACETATE

DATA WERE MEASURED MANUALLY, PLEASE UNDERSTAND IF THERE IS ANY ERROR.