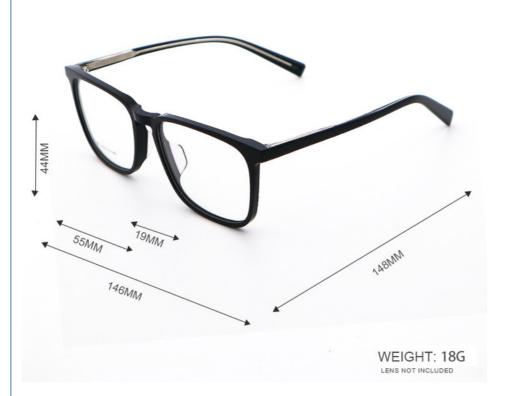

# **Product Specification**

Material: ACETATESize: 55-19-148Weight: 18G

• Style: Classic Vintage Individuality

Temple: Adjustable
Shape: Polygons
Color: Various Colors
Frame: Full-rim Frame
Model: MR 803
Gender: Unisex

# MATERIAL: ACETATE

DATA WERE MEASURED MANUALLY, PLEASE UNDERSTAND IF THERE IS ANY ERROR.