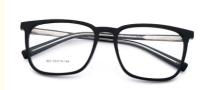

# Vintage Design Polygons Acetate Optical Frames For Unisex MR 803

# **Product Specification**

Material: ACETATESize: 55-19-148Weight: 18G

• Style: Classic Vintage Individuality

Temple: Adjustable
Shape: Polygons
Color: Various Colors
Frame: Full-rim Frame
Model: MR 803
Gender: Unisex