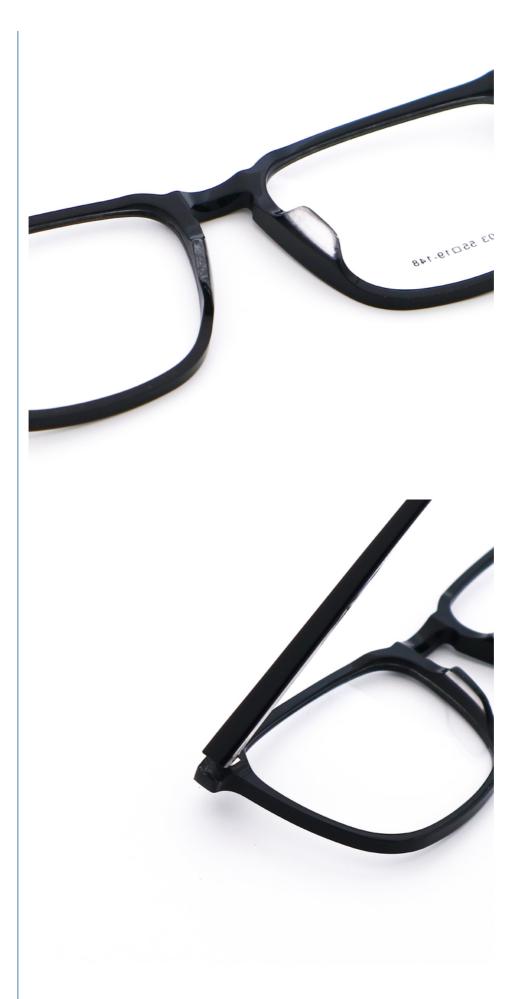

# MATERIAL: ACETATE

DATA WERE MEASURED MANUALLY, PLEASE UNDERSTAND IF THERE IS ANY ERROR.