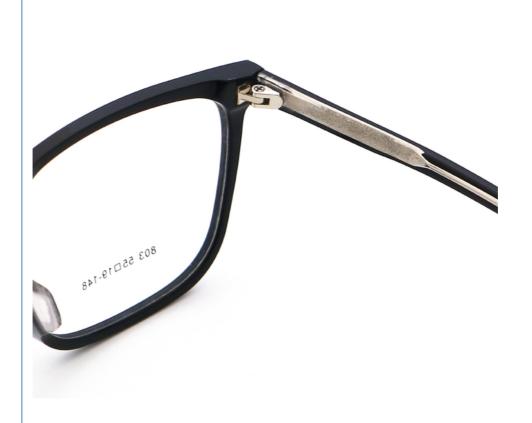

# MATERIAL: ACETATE

DATA WERE MEASURED MANUALLY, PLEASE UNDERSTAND IF THERE IS ANY ERROR.