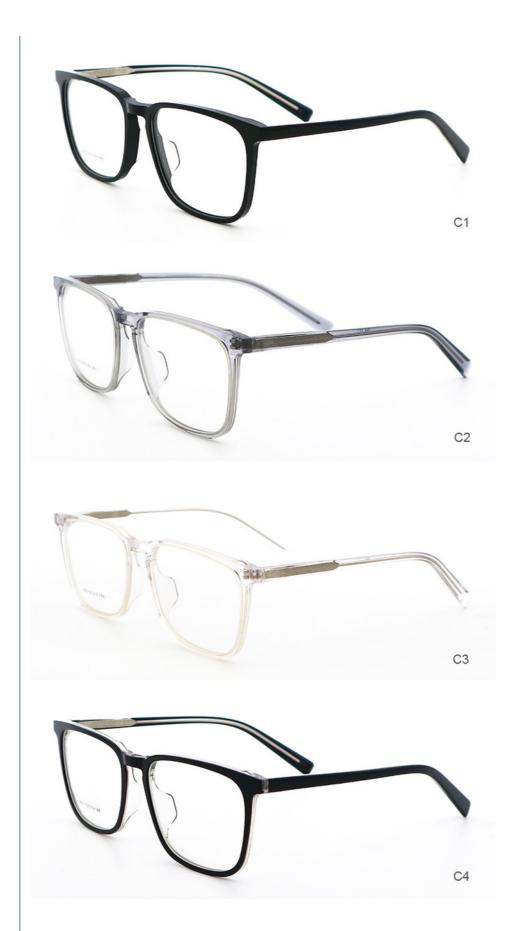

# More Images

# **Product Specification**

Material: ACETATESize: 55-19-148Weight: 18G

• Style: Classic Vintage Individuality

Temple: Adjustable
Shape: Polygons
Color: Various Colors
Frame: Full-rim Frame
Model: MR 803
Gender: Unisex