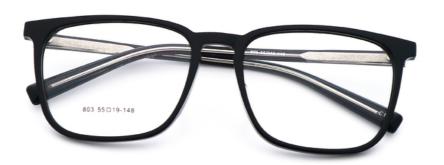

# Vintage Design Polygons Acetate Optical Frames For Unisex MR 803

# **Product Specification**

Material: ACETATESize: 55-19-148Weight: 18G

• Style: Classic Vintage Individuality

Temple: Adjustable
Shape: Polygons
Color: Various Colors
Frame: Full-rim Frame
Model: MR 803
Gender: Unisex