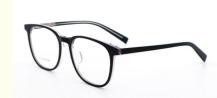

# Wholesale Fad Individuality Acetate Frame For Women Men MR 801

# **Product Specification**

Material: ACETATE
 Size: 52-19-148
 Weight: 16G

• Style: Classic Vintage Individuality

Temple: Adjustable
Shape: Elliptic
Color: Various Colors
Frame: Full-rim Frame

Model: MR 801Gender: Unisex