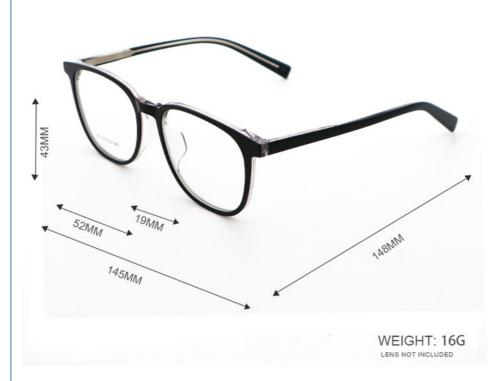

# **Product Specification**

Material: ACETATE
 Size: 52-19-148
 Weight: 16G

• Style: Classic Vintage Individuality

Temple: Adjustable
Shape: Elliptic
Color: Various Colors
Frame: Full-rim Frame

Model: MR 801Gender: Unisex

# MATERIAL: ACETATE

DATA WERE MEASURED MANUALLY, PLEASE UNDERSTAND IF THERE IS ANY ERROR.