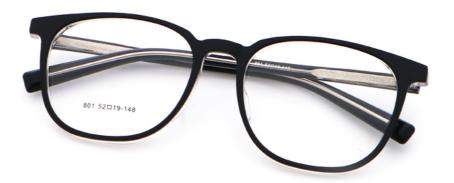

# Wholesale Fad Individuality Acetate Frame For Women Men MR 801

# **Product Specification**

Material: ACETATE
 Size: 52-19-148
 Weight: 16G

• Style: Classic Vintage Individuality

Temple: Adjustable
Shape: Elliptic
Color: Various Colors
Frame: Full-rim Frame

Model: MR 801Gender: Unisex

# MATERIAL: ACETATE

DATA WERE MEASURED MANUALLY, PLEASE UNDERSTAND IF THERE IS ANY ERROR.