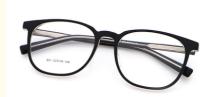

# Wholesale Fad Individuality Acetate Frame For Women Men MR 801

# **Product Specification**

Material: ACETATE
 Size: 52-19-148
 Weight: 16G

• Style: Classic Vintage Individuality

Temple: Adjustable
Shape: Elliptic
Color: Various Colors
Frame: Full-rim Frame

Model: MR 801Gender: Unisex