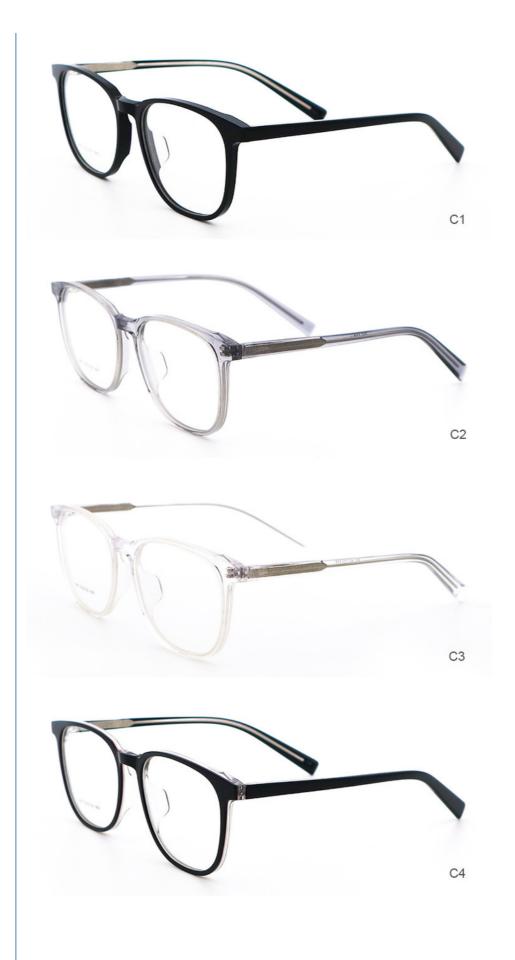

sample lead time | 15-30 days                                                       |
| payment terms    | T/T, L/C, Western Union                                          |
| packing          | A box of 15 pairs                                                |
| Gender           | Unisex                                                           |
| Logo             | Custom Logo                                                      |
| Lens             | Customized Lens                                                  |
| OEM/ODM          | YES!                                                             |
| production time  | 7 days for ready frame ;15 days for ODM ;90 days for OEM orders. |

# MATERIAL: ACETATE

DATA WERE MEASURED MANUALLY, PLEASE UNDERSTAND IF THERE IS ANY ERROR.















## **Company Information**

SANVISION OPTICAL Trading co. ,Ltd. is focusing on Optical frames and lenes manufacturer and trader .We have 15 years rich experience for seamless production and exporting .Our factory is located in Shenzhen and Jiangsu and products are exported to many countries , Asia , Middle East , Europe and United States and other countries .Besides,we also provide OEM and ODM services and accept custom logo , package , label as well .We have a lot of hot sales and new styles in our website ,Welcome to visit! If you are interested in any of our products or would like to

discuss a custom order, please feel free to contact us. 广州圣视光学有限公司 SANVISION OPTIC

#### **FAQ**

#### Q1: What's your features?

A:1). Own facctory with good quality and suitable delivery time