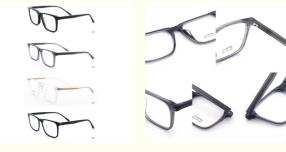

# More Images

# **Product Specification**

• Material: **ACETATE** · Size: 54-18-148 19G . Weight:

Style: Classic Vintage Individuality

• Temple: Adjustable Polygons · Shape: · Color: Various Colors • Frame: Full-rim Frame MR 98A197 Model: • Gender: Unisex

• Highlight: Wholesale Acetate Glasses Frame, Handmade Acetate Glasses Frame,

MR 98A197 Acetate Glasses Frame