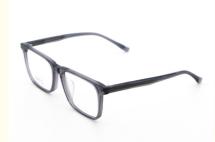

# **Designer Handmade Acetate Glasses Frame Wholesale MR** 98A197

# **Product Specification**

• Material: **ACETATE** · Size: 54-18-148 19G . Weight:

Style: Classic Vintage Individuality

• Temple: Adjustable Polygons · Shape: · Color: Various Colors • Frame: Full-rim Frame MR 98A197 Model: • Gender: Unisex

• Highlight: Wholesale Acetate Glasses Frame, Handmade Acetate Glasses Frame,

MR 98A197 Acetate Glasses Frame