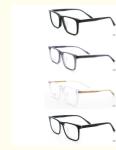

# More Images

# **Product Specification**

• Material: **ACETATE** · Size: 54-18-148 19G . Weight:

Style: Classic Vintage Individuality

• Temple: Adjustable Polygons · Shape: · Color: Various Colors • Frame: Full-rim Frame MR 98A197 Model: • Gender: Unisex

• Highlight: Wholesale Acetate Glasses Frame, Handmade Acetate Glasses Frame,

MR 98A197 Acetate Glasses Frame