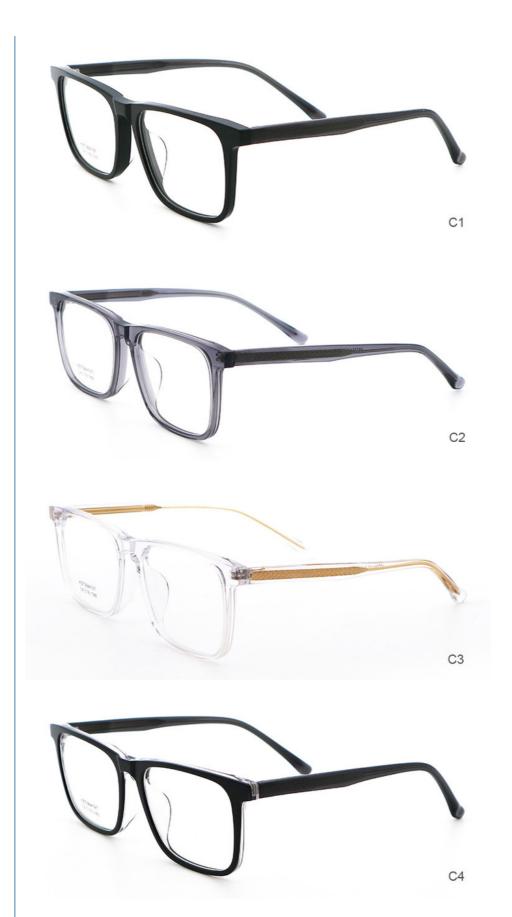

# More Images

# **Product Specification**

• Material: **ACETATE** · Size: 54-18-148 19G . Weight:

Style: Classic Vintage Individuality

• Temple: Adjustable Polygons · Shape: · Color: Various Colors • Frame: Full-rim Frame MR 98A197 Model: • Gender: Unisex