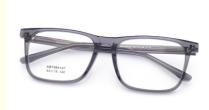

# **Designer Handmade Acetate Glasses Frame Wholesale MR** 98A197

# **Product Specification**

• Material: **ACETATE** · Size: 54-18-148 19G . Weight:

Style: Classic Vintage Individuality

• Temple: Adjustable Polygons · Shape: · Color: Various Colors • Frame: Full-rim Frame MR 98A197 Model: • Gender: Unisex

• Highlight: Wholesale Acetate Glasses Frame, Handmade Acetate Glasses Frame,

MR 98A197 Acetate Glasses Frame