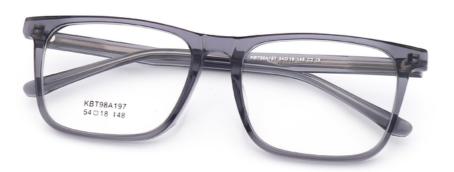

# **Product Specification**

• Material: **ACETATE** · Size: 54-18-148 19G . Weight:

Style: Classic Vintage Individuality

• Temple: Adjustable Polygons · Shape: · Color: Various Colors • Frame: Full-rim Frame MR 98A197 Model: • Gender: Unisex

# MATERIAL: ACETATE

DATA WERE MEASURED MANUALLY, PLEASE UNDERSTAND IF THERE IS ANY ERROR.