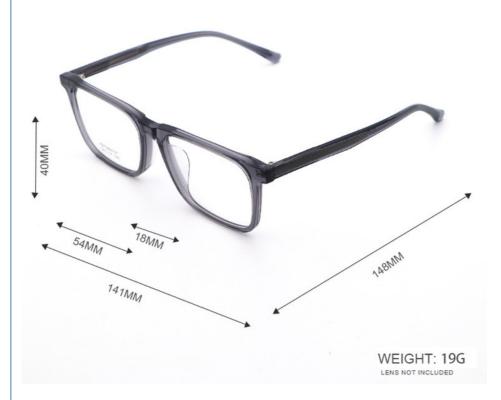

# **Product Specification**

• Material: **ACETATE** · Size: 54-18-148 19G . Weight:

Style: Classic Vintage Individuality

• Temple: Adjustable Polygons · Shape: · Color: Various Colors • Frame: Full-rim Frame MR 98A197 Model: • Gender: Unisex

# MATERIAL: ACETATE

DATA WERE MEASURED MANUALLY, PLEASE UNDERSTAND IF THERE IS ANY ERROR.