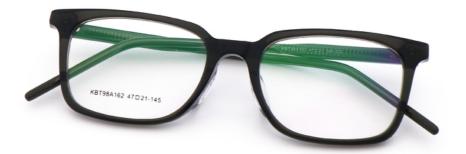

# **Product Specification**

Material: ACETATE
 Size: 47-21-145
 Weight: 15G

• Style: Classic Vintage Individuality

Temple: Adjustable
Shape: Polygons
Color: Various Colors
Frame: Full-rim Frame
Model: MR 98A162
Gender: Unisex

Highlight: 2024 Fashion Acetate Eye Glasses,
 Individuality Retro Acetate Eye Glasses,

MR 98A162 Acetate Eye Glasses