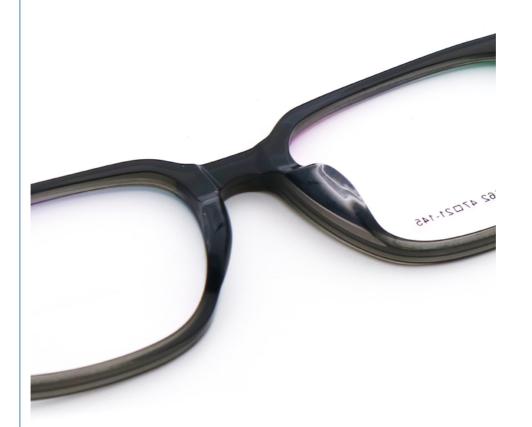

# **Product Specification**

Material: ACETATE
 Size: 47-21-145
 Weight: 15G

• Style: Classic Vintage Individuality

Temple: Adjustable
Shape: Polygons
Color: Various Colors
Frame: Full-rim Frame
Model: MR 98A162
Gender: Unisex

# MATERIAL: ACETATE

DATA WERE MEASURED MANUALLY, PLEASE UNDERSTAND IF THERE IS ANY ERROR.

WEIGHT: 15G