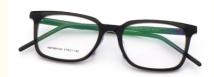

# 2024 Fashion Individuality Retro Acetate Eye Glasses MR 98A162

# **Product Specification**

Material: ACETATE
 Size: 47-21-145
 Weight: 15G

• Style: Classic Vintage Individuality

Temple: Adjustable
Shape: Polygons
Color: Various Colors
Frame: Full-rim Frame
Model: MR 98A162
Gender: Unisex

Highlight: 2024 Fashion Acetate Eye Glasses,
 Individuality Retro Acetate Eye Glasses,

MR 98A162 Acetate Eye Glasses