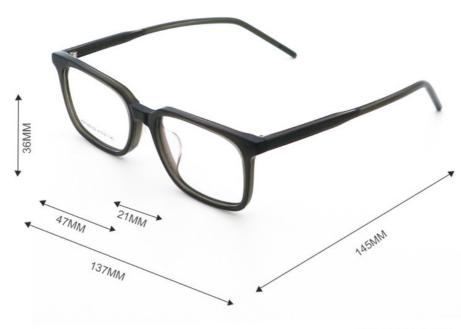

# **Product Specification**

Material: ACETATE
 Size: 47-21-145
 Weight: 15G

• Style: Classic Vintage Individuality

Temple: Adjustable
Shape: Polygons
Color: Various Colors
Frame: Full-rim Frame
Model: MR 98A162
Gender: Unisex

# MATERIAL: ACETATE

DATA WERE MEASURED MANUALLY, PLEASE UNDERSTAND IF THERE IS ANY ERROR.

WEIGHT: 15G