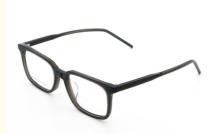

# 2024 Fashion Individuality Retro Acetate Eye Glasses MR 98A162

# **Product Specification**

Material: ACETATE
 Size: 47-21-145
 Weight: 15G

• Style: Classic Vintage Individuality

Temple: Adjustable
Shape: Polygons
Color: Various Colors
Frame: Full-rim Frame
Model: MR 98A162
Gender: Unisex

Highlight: 2024 Fashion Acetate Eye Glasses,
 Individuality Retro Acetate Eye Glasses,

MR 98A162 Acetate Eye Glasses