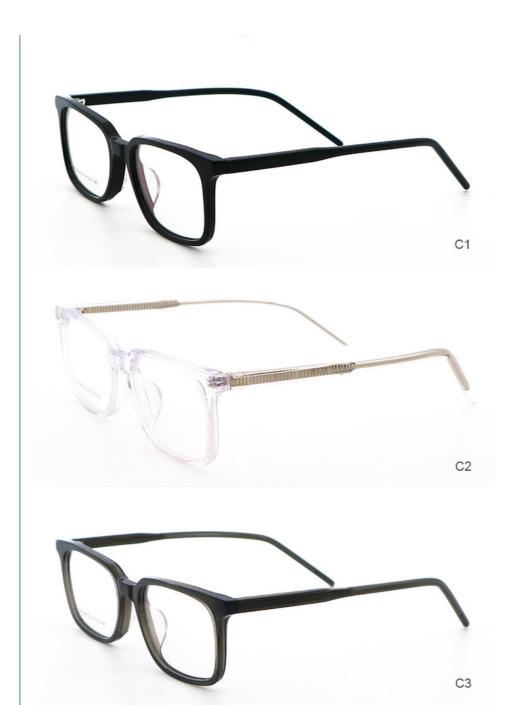

# More Images

# **Product Specification**

Material: ACETATE
 Size: 47-21-145
 Weight: 15G

• Style: Classic Vintage Individuality

Temple: Adjustable
Shape: Polygons
Color: Various Colors
Frame: Full-rim Frame
Model: MR 98A162
Gender: Unisex