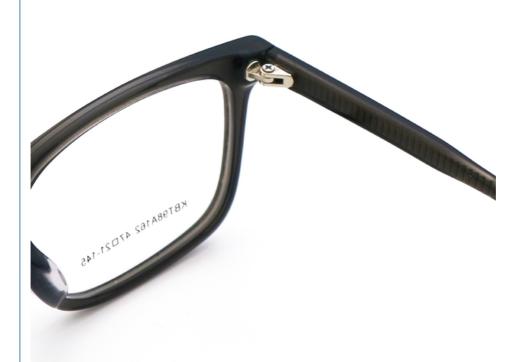

# **Product Specification**

Material: ACETATE
 Size: 47-21-145
 Weight: 15G

• Style: Classic Vintage Individuality

Temple: Adjustable
Shape: Polygons
Color: Various Colors
Frame: Full-rim Frame
Model: MR 98A162
Gender: Unisex

# MATERIAL: ACETATE

DATA WERE MEASURED MANUALLY, PLEASE UNDERSTAND IF THERE IS ANY ERROR.

WEIGHT: 15G