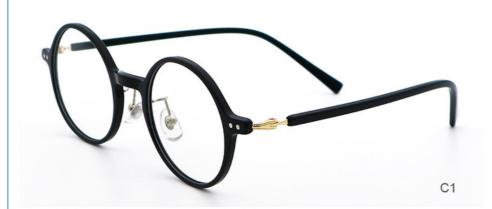

sample lead time | 15-30 days                                                       |
| payment terms    | T/T, L/C, Western Union                                          |
| packing          | A box of 15 pairs                                                |
| Gender           | Unisex                                                           |
| Logo             | Custom Logo                                                      |
| Lens             | Customized Lens                                                  |
| OEM/ODM          | YES!                                                             |
| production time  | 7 days for ready frame ;15 days for ODM ;90 days for OEM orders. |

# MATERIAL: ACETATE

DATA WERE MEASURED MANUALLY, PLEASE UNDERSTAND IF THERE IS ANY ERROR.





























## **Company Information**

SANVISION OPTICAL Trading co. ,Ltd. is focusing on Optical frames and lenes manufacturer and trader .We have 15 years rich experience for seamless production and exporting .Our factory is located in Shenzhen and Jiangsu and products are exported to many countries , Asia , Middle East , Europe and United States and other countries .Besides,we also provide OEM and ODM services and accept custom logo , package , label as well .We have a lot of hot sales and new styles in our website ,Welcome to visit! If you are interested in any of our products or would like to discuss a custom order, please feel free to contact us.



#### **FAQ**

#### Q1: What's your features?

A:1). Own facctory with good quality and suitable delivery time

2). The qual