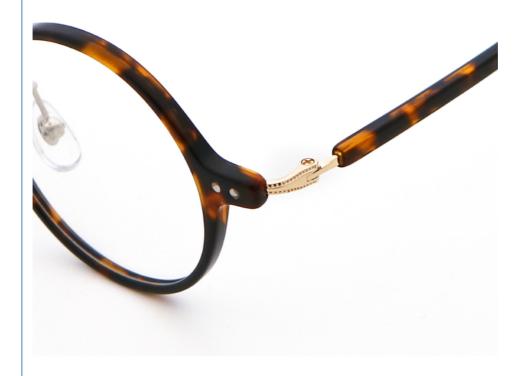

# **Product Specification**

Material: ACETATE
 Size: 47-24-145
 Weight: 12G

• Style: Classic Vintage Individuality

Temple: Adjustable
Shape: Elliptic
Color: Various Colors
Frame: Full-rim Frame

Frame: Full-rim FramModel: MR 98A08Gender: Unisex

# MATERIAL: ACETATE

DATA WERE MEASURED MANUALLY, PLEASE UNDERSTAND IF THERE IS ANY ERROR.