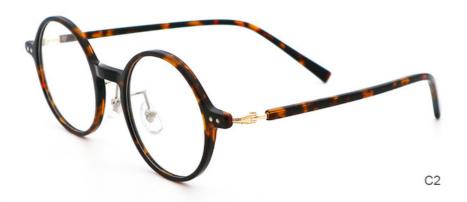

ample lead time | 15-30 days                                                       |
| payment terms    | T/T, L/C, Western Union                                          |
| packing          | A box of 15 pairs                                                |
| Gender           | Unisex                                                           |
| Logo             | Custom Logo                                                      |
| Lens             | Customized Lens                                                  |
| OEM/ODM          | YES!                                                             |
| production time  | 7 days for ready frame ;15 days for ODM ;90 days for OEM orders. |

# MATERIAL: ACETATE

DATA WERE MEASURED MANUALLY, PLEASE UNDERSTAND IF THERE IS ANY ERROR.





























## **Company Information**

SANVISION OPTICAL Trading co. ,Ltd. is focusing on Optical frames and lenes manufacturer and trader .We have 15 years rich experience for seamless production and exporting .Our factory is located in Shenzhen and Jiangsu and products are exported to many countries , Asia , Middle East , Europe and United States and other countries .Besides,we also provide OEM and ODM services and accept custom logo , package , label as well .We have a lot of hot sales and new styles in our website ,Welcome to visit! If you are interested in any of our products or would like to discuss a custom order, please feel free to contact us.



#### **FAQ**

#### Q1: What's your features?

A:1). Own facctory with good quality and suitable delivery time

2). The qualit