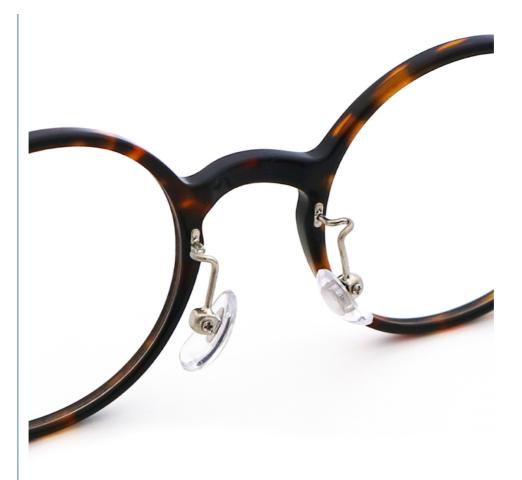

# **Product Specification**

Material: ACETATE
 Size: 47-24-145
 Weight: 12G

• Style: Classic Vintage Individuality

Temple: Adjustable
Shape: Elliptic
Color: Various Colors
Frame: Full-rim Frame

Frame: Full-rim FramModel: MR 98A08Gender: Unisex

# MATERIAL: ACETATE

DATA WERE MEASURED MANUALLY, PLEASE UNDERSTAND IF THERE IS ANY ERROR.