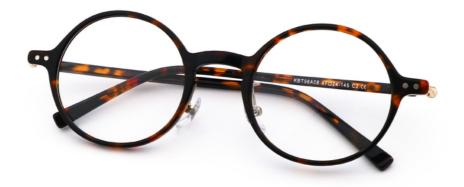

| sample lead time | 15-30 days                                                       |
| payment terms    | T/T, L/C, Western Union                                          |
| packing          | A box of 15 pairs                                                |
| Gender           | Unisex                                                           |
| Logo             | Custom Logo                                                      |
| Lens             | Customized Lens                                                  |
| OEM/ODM          | YES!                                                             |
| production time  | 7 days for ready frame ;15 days for ODM ;90 days for OEM orders. |

# MATERIAL: ACETATE

DATA WERE MEASURED MANUALLY, PLEASE UNDERSTAND IF THERE IS ANY ERROR.





























## **Company Information**

SANVISION OPTICAL Trading co. ,Ltd. is focusing on Optical frames and lenes manufacturer and trader .We have 15 years rich experience for seamless production and exporting .Our factory is located in Shenzhen and Jiangsu and products are exported to many countries , Asia , Middle East , Europe and United States and other countries .Besides,we also provide OEM and ODM services and accept custom logo , package , label as well .We have a lot of hot sales and new styles in our website ,Welcome to visit! If you are interested in any of our products or would like to discuss a custom order, please feel free to contact us.



#### **FAQ**

#### Q1: What's your features?

A:1). Own facctory with good quality and suitable delivery time

2). The qu