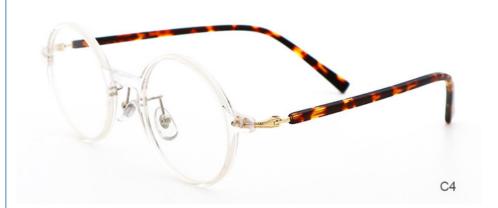

# More Images

# **Product Specification**

Material: ACETATE
 Size: 47-24-145
 Weight: 12G

• Style: Classic Vintage Individuality

Temple: Adjustable
Shape: Elliptic
Color: Various Colors
Frame: Full-rim Frame

Frame: Full-rim FramModel: MR 98A08Gender: Unisex