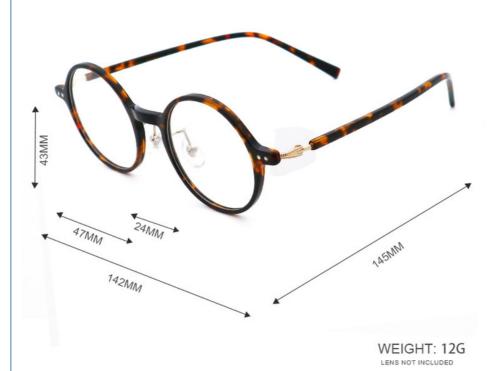

# **Product Specification**

Material: ACETATE
 Size: 47-24-145
 Weight: 12G

• Style: Classic Vintage Individuality

Temple: Adjustable
Shape: Elliptic
Color: Various Colors
Frame: Full-rim Frame

Frame: Full-rim FramModel: MR 98A08Gender: Unisex

# MATERIAL: ACETATE

DATA WERE MEASURED MANUALLY, PLEASE UNDERSTAND IF THERE IS ANY ERROR.