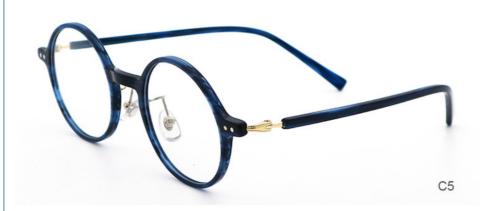

# More Images

# **Product Specification**

Material: ACETATE
 Size: 47-24-145
 Weight: 12G

• Style: Classic Vintage Individuality

Temple: Adjustable
Shape: Elliptic
Color: Various Colors
Frame: Full-rim Frame

Frame: Full-rim FramModel: MR 98A08Gender: Unisex