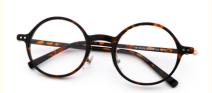

# Customization New Design Acetate Optical Frame Fashion MR 98A08

# **Product Specification**

Material: ACETATE
 Size: 47-24-145
 Weight: 12G

• Style: Classic Vintage Individuality

Temple: Adjustable
Shape: Elliptic
Color: Various Colors
Frame: Full-rim Frame

Frame: Full-rim FramModel: MR 98A08Gender: Unisex