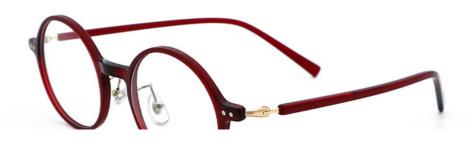

# More Images

# **Product Specification**

Material: ACETATE
 Size: 47-24-145
 Weight: 12G

• Style: Classic Vintage Individuality

Temple: Adjustable
Shape: Elliptic
Color: Various Colors
Frame: Full-rim Frame

Frame: Full-rim FramModel: MR 98A08Gender: Unisex