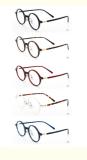

# More Images

# **Product Specification**

Material: ACETATE
 Size: 47-24-145
 Weight: 12G

• Style: Classic Vintage Individuality

Temple: Adjustable
Shape: Elliptic
Color: Various Colors
Frame: Full-rim Frame

Frame: Full-rim FramModel: MR 98A08Gender: Unisex