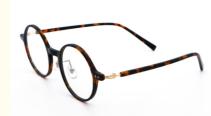

# Customization New Design Acetate Optical Frame Fashion MR 98A08

# **Product Specification**

Material: ACETATE
 Size: 47-24-145
 Weight: 12G

• Style: Classic Vintage Individuality

Temple: Adjustable
Shape: Elliptic
Color: Various Colors
Frame: Full-rim Frame

Frame: Full-rim FramModel: MR 98A08Gender: Unisex