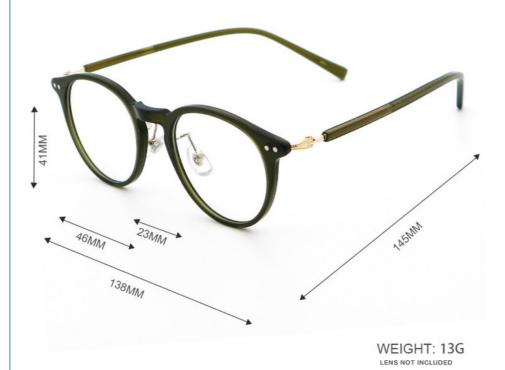

# **Product Specification**

• Material: **ACETATE** · Size: 46-23-145 . Weight: 13G

Style: Classic Vintage Individuality

. Temple: Adjustable Elliptic · Shape: Various Colors · Color: Full-rim Frame • Frame:

# MATERIAL: ACETATE

DATA WERE MEASURED MANUALLY, PLEASE UNDERSTAND IF THERE IS ANY ERROR.