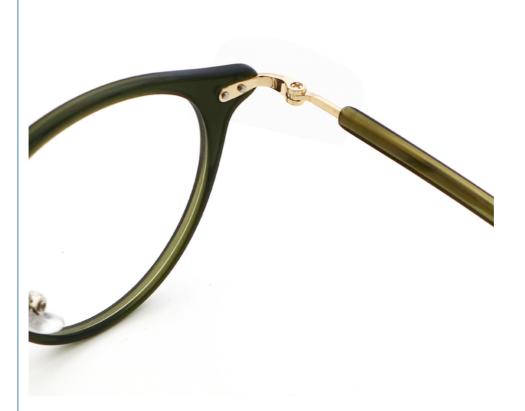

# **Product Specification**

• Material: **ACETATE** · Size: 46-23-145 . Weight: 13G

Style: Classic Vintage Individuality

. Temple: Adjustable Elliptic · Shape: Various Colors · Color: Full-rim Frame • Frame:

Model: MR 98A06 Unisex · Gender:

Handmade Acetate Optical Frames, • Highlight:

Unisex Acetate Optical Frames, **Personality Acetate Optical Frames** 

# MATERIAL: ACETATE

DATA WERE MEASURED MANUALLY, PLEASE UNDERSTAND IF THERE IS ANY ERROR.