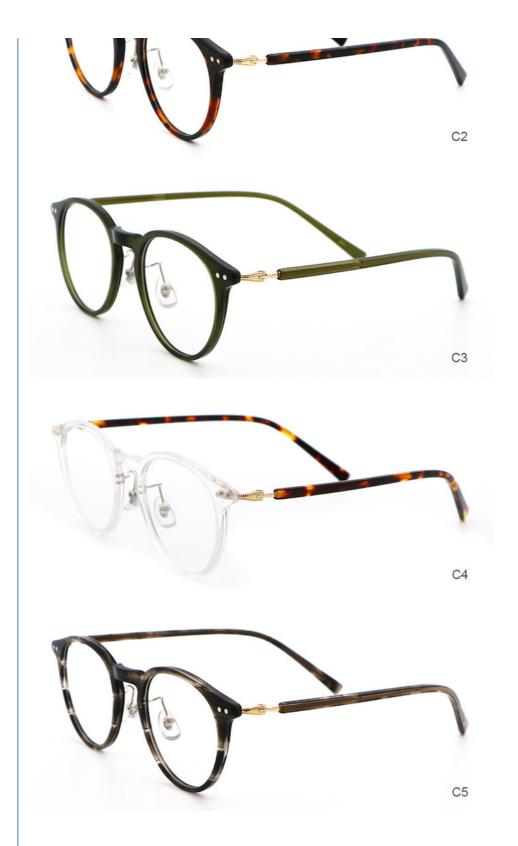

# More Images

# **Product Specification**

• Material: **ACETATE** · Size: 46-23-145 . Weight: 13G

Style: Classic Vintage Individuality

. Temple: Adjustable Elliptic · Shape: Various Colors · Color: Full-rim Frame • Frame: