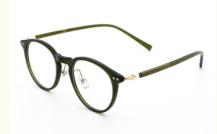

# Personality Unique Handmade Acetate Optical Frames Unisex MR

# **Product Specification**

• Material: **ACETATE** · Size: 46-23-145 . Weight: 13G

Style: Classic Vintage Individuality

. Temple: Adjustable Elliptic · Shape: Various Colors · Color: Full-rim Frame • Frame:

Model: MR 98A06 Unisex · Gender:

Handmade Acetate Optical Frames, • Highlight:

Unisex Acetate Optical Frames, **Personality Acetate Optical Frames** 