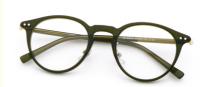

# Personality Unique Handmade Acetate Optical Frames Unisex MR

# **Product Specification**

• Material: **ACETATE** · Size: 46-23-145 . Weight: 13G

Style: Classic Vintage Individuality

. Temple: Adjustable Elliptic · Shape: Various Colors · Color: Full-rim Frame • Frame:

Model: MR 98A06 Unisex · Gender:

Handmade Acetate Optical Frames, • Highlight:

Unisex Acetate Optical Frames, **Personality Acetate Optical Frames** 