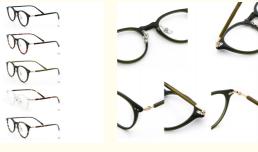

# Personality Unique Handmade Acetate Optical Frames Unisex MR

# **Basic Information**

. Place of Origin: **CHINA** . Brand Name: MR.RAIN MR 98A06 Model Number: Minimum Order Quantity: 10 pairs • Price: CONSULT Packaging Details: A box of 15 pairs . Delivery Time: 5-8 work days

• Payment Terms: L/C, T/T, Western Union

• Supply Ability: Spot Inventory



# **Product Specification**

• Material: **ACETATE** · Size: 46-23-145 . Weight: 13G

Style: Classic Vintage Individuality

. Temple: Adjustable Elliptic · Shape: Various Colors · Color: Full-rim Frame • Frame:

Model: MR 98A06 Unisex · Gender:

Handmade Acetate Optical Frames, • Highlight:

Unisex Acetate Optical Frames, **Personality Acetate Optical Frames** 



# More Images





# **Product Description**

# **Product description**

| Product mode     | MR 98A06                                                         |
|------------------|------------------------------------------------------------------|
| standard         | All the stand all over the world we can do                       |
| MOG              | 1PCS                                                             |
| sample           | Available                                                        |
| sample charge    | which will refunded from the first mass order                    |
| sample lead time | 15-30 days                                                       |
| payment terms    | T/T, L/C, Western Union                                          |
| packing          | A box of 15 pairs