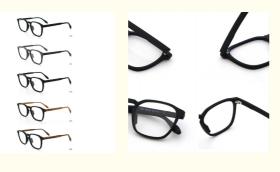

# More Images

• Highlight:

## **Product Specification**

Material: **ACETATE** · Size: 53-20-148 18G Weight: Style: Retro • Temple: Adjustable Polygons • Shape: Color: Various Colors • Frame: Full-rim Frame

wood grain glasses, wood grain frames glasses