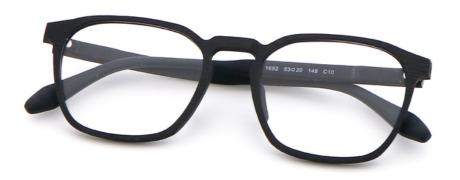

# Polygons Wood Grain Frame Eye Glasses Acetate Glasses Frame Unisex

## **Product Specification**

Material: **ACETATE** · Size: 53-20-148 18G Weight: Style: Retro • Temple: Adjustable Polygons • Shape: Color: Various Colors • Frame: Full-rim Frame

wood grain glasses, wood grain frames glasses

# Polygons Wood Grain Acetate Optical Glasses Frame Unisex MR 1692