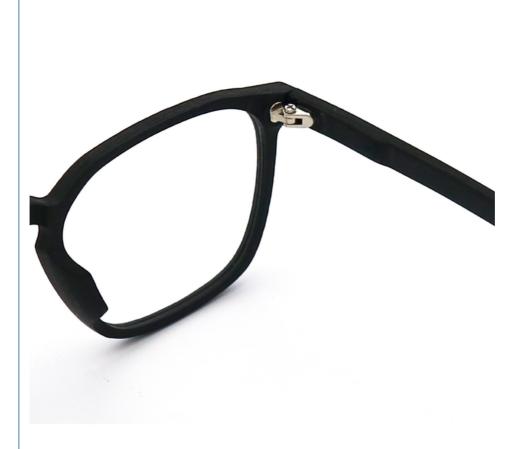

## **Product Specification**

Material: **ACETATE** · Size: 53-20-148 18G Weight: Style: Retro • Temple: Adjustable Polygons • Shape: Color: Various Colors • Frame: Full-rim Frame

wood grain glasses, wood grain frames glasses

# Polygons Wood Grain Acetate Optical Glasses Frame Unisex MR 1692