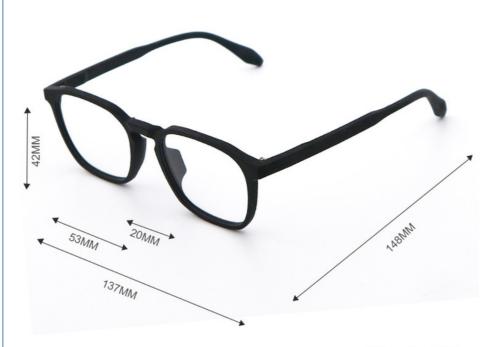

## **Product Specification**

Material: **ACETATE** · Size: 53-20-148 18G Weight: Style: Retro • Temple: Adjustable Polygons • Shape: Color: Various Colors • Frame: Full-rim Frame

wood grain glasses, wood grain frames glasses

# MATERIAL: ACETATE

DATA WERE MEASURED MANUALLY, PLEASE UNDERSTAND IF THERE IS ANY ERROR.

WEIGHT: 18G