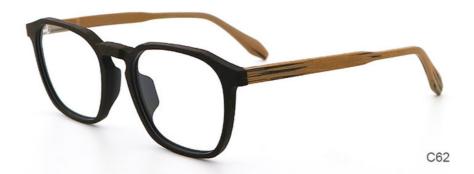

# More Images

• Highlight:

## **Product Specification**

Material: **ACETATE** · Size: 53-20-148 18G Weight: Style: Retro • Temple: Adjustable Polygons • Shape: Color: Various Colors • Frame: Full-rim Frame

wood grain glasses, wood grain frames glasses