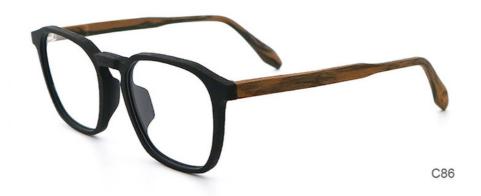

# More Images

• Highlight:

## **Product Specification**

Material: **ACETATE** · Size: 53-20-148 18G Weight: Style: Retro • Temple: Adjustable Polygons • Shape: Color: Various Colors • Frame: Full-rim Frame

wood grain glasses, wood grain frames glasses