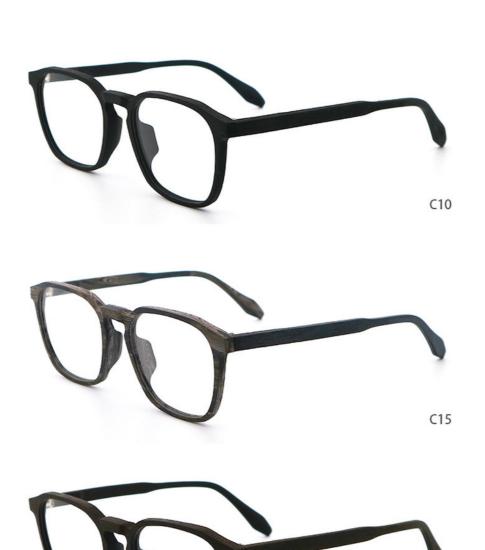

# More Images

• Highlight:

## **Product Specification**

Material: **ACETATE** · Size: 53-20-148 18G Weight: Style: Retro • Temple: Adjustable Polygons • Shape: Color: Various Colors • Frame: Full-rim Frame

wood grain glasses, wood grain frames glasses