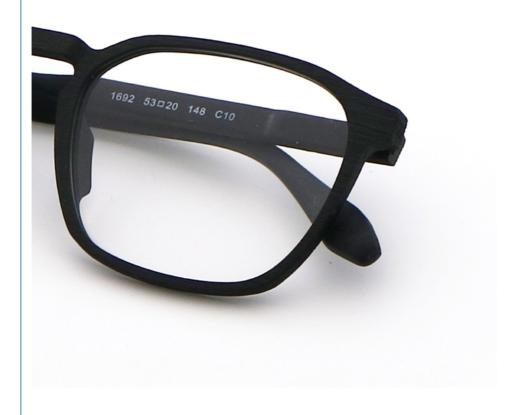

## **Product Specification**

Material: **ACETATE** · Size: 53-20-148 18G Weight: Style: Retro • Temple: Adjustable Polygons • Shape: Color: Various Colors • Frame: Full-rim Frame

wood grain glasses, wood grain frames glasses

# MATERIAL: ACETATE

DATA WERE MEASURED MANUALLY, PLEASE UNDERSTAND IF THERE IS ANY ERROR.

WEIGHT: 18G