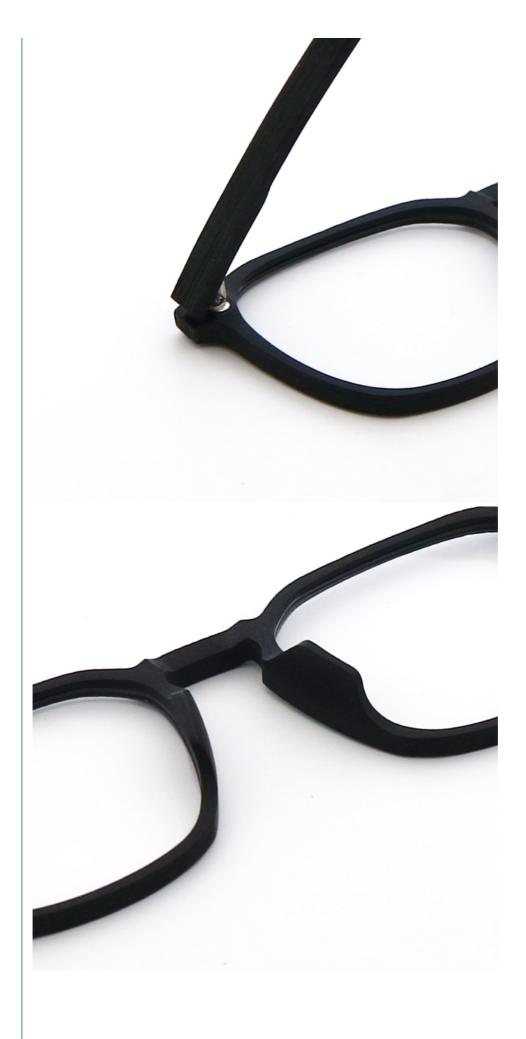

## **Product Specification**

Material: **ACETATE** · Size: 53-20-148 18G Weight: Style: Retro • Temple: Adjustable Polygons • Shape: Color: Various Colors • Frame: Full-rim Frame

wood grain glasses, wood grain frames glasses

# Polygons Wood Grain Acetate Optical Glasses Frame Unisex MR 1692