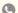

# Polygons Wood Grain Frame Eye Glasses Acetate Glasses Frame Unisex

## **Product Specification**

Material: **ACETATE** · Size: 53-20-148 18G Weight: Style: Retro • Temple: Adjustable Polygons • Shape: Color: Various Colors • Frame: Full-rim Frame

wood grain glasses, wood grain frames glasses