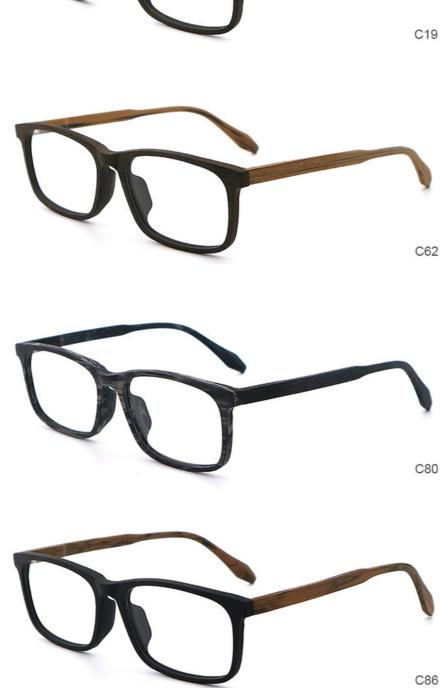

## **Product Specification**

Material: **ACETATE** · Size: 56-17-148 17G Weight: Style: Retro • Temple: Adjustable Polygons • Shape: Color: Various Colors • Frame: Full-rim Frame

• Highlight: wood grain eye glasses, wood grain eyeglasses

# More Images