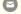

# Wood Grain Eyeglasses Wood Copy Acetate Optical Glasses Frame

## **Product Specification**

Material: **ACETATE** · Size: 56-17-148 17G Weight: Style: Retro • Temple: Adjustable Polygons • Shape: Color: Various Colors • Frame: Full-rim Frame

• Highlight: wood grain eye glasses, wood grain eyeglasses

, Acetate Optical Glasses Frame