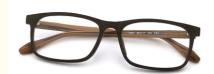

# Wood Grain Eyeglasses Wood Copy Acetate Optical Glasses Frame

## **Product Specification**

Material: **ACETATE** · Size: 56-17-148 17G Weight: Style: Retro • Temple: Adjustable Polygons • Shape: Color: Various Colors • Frame: Full-rim Frame

• Highlight: wood grain eye glasses, wood grain eyeglasses