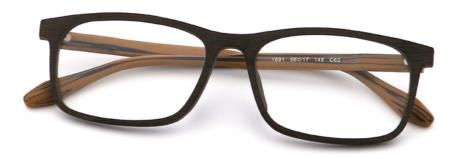

# Wood Grain Eyeglasses Wood Copy Acetate Optical Glasses Frame

## **Product Specification**

Material: **ACETATE** · Size: 56-17-148 17G Weight: Style: Retro • Temple: Adjustable Polygons • Shape: Color: Various Colors • Frame: Full-rim Frame

• Highlight: wood grain eye glasses, wood grain eyeglasses

# MATERIAL: ACETATE

DATA WERE MEASURED MANUALLY, PLEASE UNDERSTAND IF THERE IS ANY ERROR.

WEIGHT: 17G