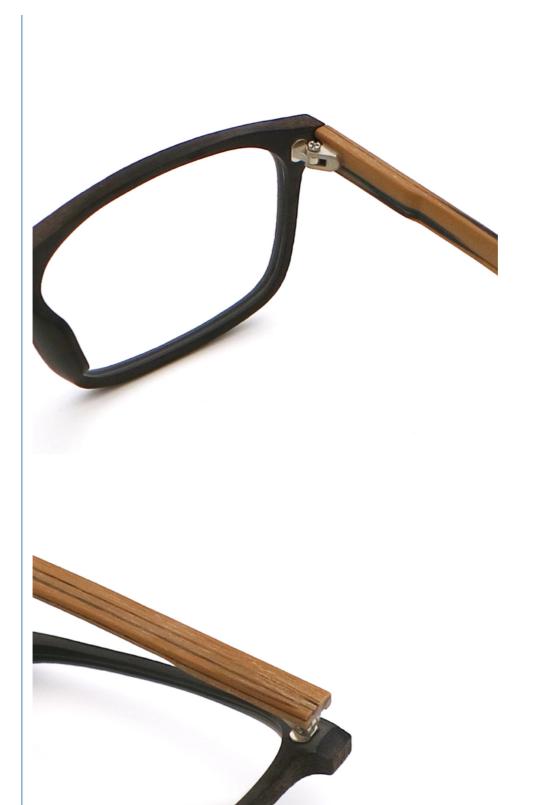

15-30 days                                                       |
| payment terms    | T/T, L/C, Western Union                                          |
| packing          | A box of 15 pairs                                                |
| Gender           | Unisex                                                           |
| Logo             | Custom Logo                                                      |
| Lens             | Customized Lens                                                  |
| OEM/ODM          | YES!                                                             |
| production time  | 7 days for ready frame ;15 days for ODM ;90 days for OEM orders. |

# MATERIAL: ACETATE

DATA WERE MEASURED MANUALLY, PLEASE UNDERSTAND IF THERE IS ANY ERROR.



WEIGHT: 17G













# **Company Information**

SANVISION OPTICAL Trading co. ,Ltd. is focusing on Optical frames and lenes manufacturer and trader .We have 15 years rich experience for

seamless production and exporting .Our factory is located in Shenzhen and Jiangsu and products are exported to many countries , Asia , Middle East , Europe and United States and other countries .Besides,we also provide OEM and ODM services and accept custom logo , package , label as well .We have a lot of hot sales and new styles in our website ,Welcome to visit! If you are interested in any of our products or would like to discuss a custom order, please feel free to contact us.



#### **FAQ**

#### Q1: What's your features?

A:1). Own facctory with good quality and suitable delivery time

2). The quality service and 10 e