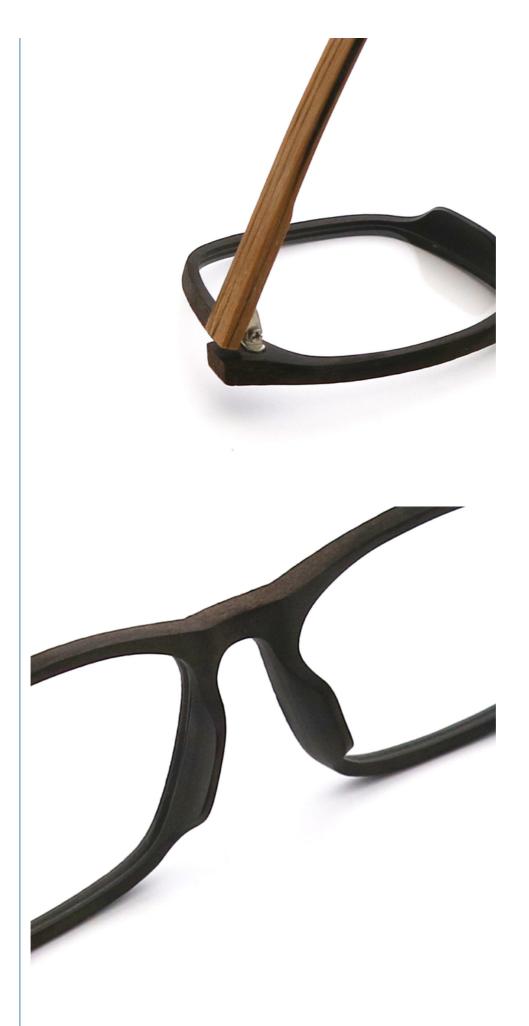

5-30 days                                                       |
| payment terms    | T/T, L/C, Western Union                                          |
| packing          | A box of 15 pairs                                                |
| Gender           | Unisex                                                           |
| Logo             | Custom Logo                                                      |
| Lens             | Customized Lens                                                  |
| OEM/ODM          | YES!                                                             |
| production time  | 7 days for ready frame ;15 days for ODM ;90 days for OEM orders. |

# MATERIAL: ACETATE

DATA WERE MEASURED MANUALLY, PLEASE UNDERSTAND IF THERE IS ANY ERROR.



WEIGHT: 17G













# **Company Information**

SANVISION OPTICAL Trading co. ,Ltd. is focusing on Optical frames and lenes manufacturer and trader .We have 15 years rich experience for

seamless production and exporting .Our factory is located in Shenzhen and Jiangsu and products are exported to many countries , Asia , Middle East , Europe and United States and other countries .Besides,we also provide OEM and ODM services and accept custom logo , package , label as well .We have a lot of hot sales and new styles in our website ,Welcome to visit! If you are interested in any of our products or would like to discuss a custom order, please feel free to contact us.



#### **FAQ**

#### Q1: What's your features?

A:1). Own facctory with good quality and suitable delivery time

2). The quality service and 10 exp