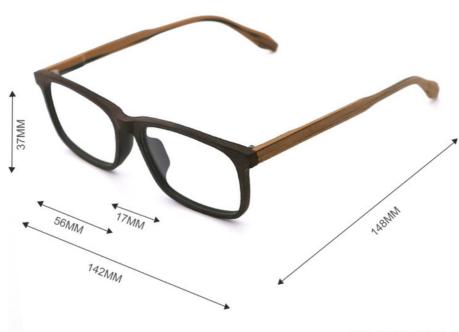

## **Product Specification**

Material: **ACETATE** · Size: 56-17-148 17G Weight: Style: Retro • Temple: Adjustable Polygons • Shape: Color: Various Colors • Frame: Full-rim Frame

• Highlight: wood grain eye glasses, wood grain eyeglasses

# MATERIAL: ACETATE

DATA WERE MEASURED MANUALLY, PLEASE UNDERSTAND IF THERE IS ANY ERROR.

WEIGHT: 17G