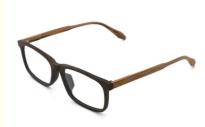

# Wood Grain Eyeglasses Wood Copy Acetate Optical Glasses Frame

## **Product Specification**

Material: **ACETATE** · Size: 56-17-148 17G Weight: Style: Retro • Temple: Adjustable Polygons • Shape: Color: Various Colors • Frame: Full-rim Frame

• Highlight: wood grain eye glasses, wood grain eyeglasses