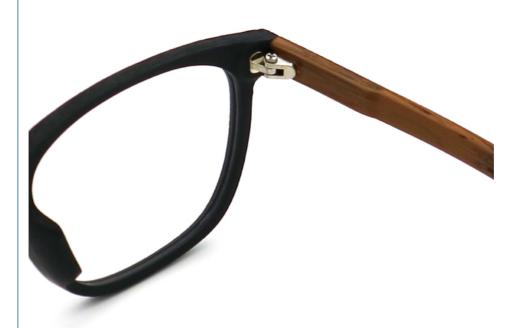

## More Images

## MATERIAL: ACETATE

DATA WERE MEASURED MANUALLY, PLEASE UNDERSTAND IF THERE IS ANY ERROR.

WEIGHT: 17G