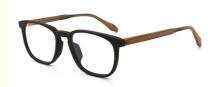

# Small Wood Grain Glasses Frames Manual Acetate Optical Frames

### **Product Specification**

• Material: **ACETATE** 54-19-148 · Size: 17G . Weight: Style: Retro • Temple: Adjustable Elliptic · Shape: Various Colors Color: • Frame: Full-rim Frame

• Highlight: small wood grain glasses frames,

Retro Acetate Frames, Acetate Optical Frames