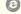

### **Product Specification**

• Material: **ACETATE** 54-19-148 · Size: 17G . Weight: Style: Retro • Temple: Adjustable Elliptic · Shape: Various Colors Color: • Frame: Full-rim Frame

• Highlight: small wood grain glasses frames,

Retro Acetate Frames, Acetate Optical Frames

## More Images

## MATERIAL: ACETATE

DATA WERE MEASURED MANUALLY, PLEASE UNDERSTAND IF THERE IS ANY ERROR.

WEIGHT: 17G