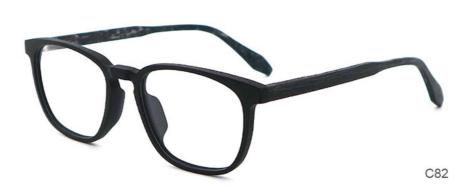

15-30 days                                                       |
| payment terms    | T/T, L/C, Western Union                                          |
| packing          | A box of 15 pairs                                                |
| Gender           | Unisex                                                           |
| Logo             | Custom Logo                                                      |
| Lens             | Customized Lens                                                  |
| OEM/ODM          | YES!                                                             |
| production time  | 7 days for ready frame ;15 days for ODM ;90 days for OEM orders. |

## MATERIAL: ACETATE

DATA WERE MEASURED MANUALLY, PLEASE UNDERSTAND IF THERE IS ANY ERROR.



WEIGHT: 17G

















## **Company Information**

SANVISION OPTICAL Trading co. ,Ltd. is focusing on Optical frames and lenes manufacturer and trader .We have 15 years rich experience for

seamless production and exporting .Our factory is located in Shenzhen and Jiangsu and products are exported to many countries , Asia , Middle East , Europe and United States and other countries .Besides,we also provide OEM and ODM services and accept custom logo , package , label as well .We have a lot of hot sales and new styles in our website ,Welcome to visit! If you are interested in any of our products or would like to discuss a custom order, please feel free to contact us.



#### **FAQ**

#### Q1: What's your features?

A:1). Own facctory with good quality and suitable delivery time

2). The quality service and