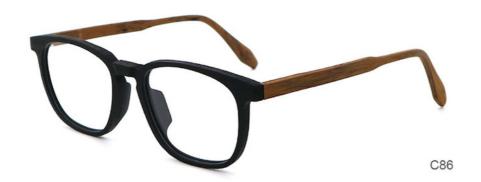

-30 days                                                       |
| payment terms    | T/T, L/C, Western Union                                          |
| packing          | A box of 15 pairs                                                |
| Gender           | Unisex                                                           |
| Logo             | Custom Logo                                                      |
| Lens             | Customized Lens                                                  |
| OEM/ODM          | YES!                                                             |
| production time  | 7 days for ready frame ;15 days for ODM ;90 days for OEM orders. |

## MATERIAL: ACETATE

DATA WERE MEASURED MANUALLY, PLEASE UNDERSTAND IF THERE IS ANY ERROR.



WEIGHT: 17G

















## **Company Information**

SANVISION OPTICAL Trading co. ,Ltd. is focusing on Optical frames and lenes manufacturer and trader .We have 15 years rich experience for

seamless production and exporting .Our factory is located in Shenzhen and Jiangsu and products are exported to many countries , Asia , Middle East , Europe and United States and other countries .Besides,we also provide OEM and ODM services and accept custom logo , package , label as well .We have a lot of hot sales and new styles in our website ,Welcome to visit! If you are interested in any of our products or would like to discuss a custom order, please feel free to contact us.



#### **FAQ**

#### Q1: What's your features?

A:1). Own facctory with good quality and suitable delivery time

2). The quality service and 1