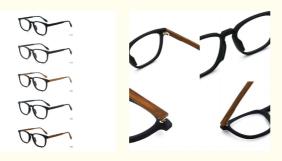

## More Images

### **Product Specification**

• Material: **ACETATE** 54-19-148 · Size: 17G . Weight: Style: Retro • Temple: Adjustable Elliptic · Shape: Various Colors Color: • Frame: Full-rim Frame

• Highlight: small wood grain glasses frames,

Retro Acetate Frames, Acetate Optical Frames