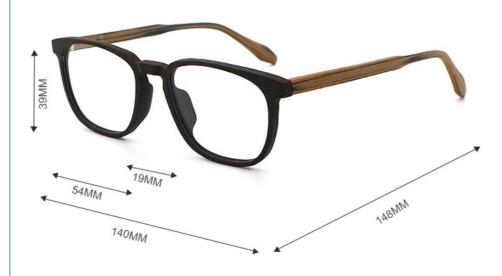

### **Product Specification**

• Material: **ACETATE** 54-19-148 · Size: 17G . Weight: Style: Retro • Temple: Adjustable Elliptic · Shape: Various Colors Color: • Frame: Full-rim Frame

• Highlight: small wood grain glasses frames,

## MATERIAL: ACETATE

DATA WERE MEASURED MANUALLY, PLEASE UNDERSTAND IF THERE IS ANY ERROR.

WEIGHT: 17G