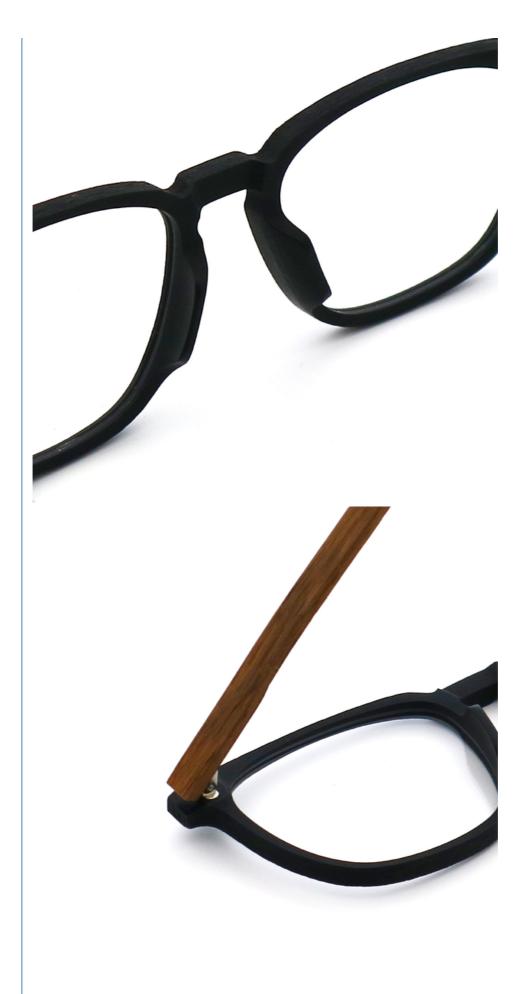

### **Product Specification**

• Material: **ACETATE** 54-19-148 · Size: 17G . Weight: Style: Retro • Temple: Adjustable Elliptic · Shape: Various Colors Color: • Frame: Full-rim Frame

• Highlight: small wood grain glasses frames,

Retro Acetate Frames, Acetate Optical Frames

## MATERIAL: ACETATE

DATA WERE MEASURED MANUALLY, PLEASE UNDERSTAND IF THERE IS ANY ERROR.

WEIGHT: 17G