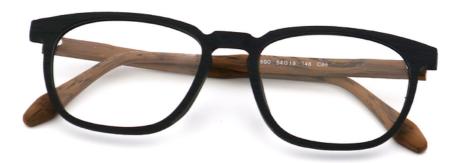

## Retro Fluent Manual Various Colors Acetate Optical Frames MR 1690 Product description

| Product mode     | MR 1690                                                          |
|------------------|------------------------------------------------------------------|
| standard         | All the stand all over the world we can do                       |
| MOG              | 1PCS                                                             |
| sample           | Available                                                        |
| sample charge    | which will refunded from the first mass order                    |
| sample lead time | 15-30 days                                                       |
| payment terms    | T/T, L/C, Western Union                                          |
| packing          | A box of 15 pairs                                                |
| Gender           | Unisex                                                           |
| Logo             | Custom Logo                                                      |
| Lens             | Customized Lens                                                  |
| OEM/ODM          | YES!                                                             |
| production time  | 7 days for ready frame ;15 days for ODM ;90 days for OEM orders. |