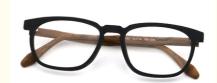

# Small Wood Grain Glasses Frames Manual Acetate Optical Frames

### **Product Specification**

• Material: **ACETATE** 54-19-148 · Size: 17G . Weight: Style: Retro • Temple: Adjustable Elliptic · Shape: Various Colors Color: • Frame: Full-rim Frame

• Highlight: small wood grain glasses frames,

Retro Acetate Frames, Acetate Optical Frames