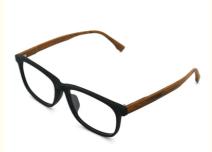

# Full-rim Frame Vintage Compound Color Acetate Glasses Frame MR 1689

#### **Product Specification**

• Material: **ACETATE** 56-17-148 · Size: 22G . Weight: Style: Retro • Temple: Adjustable Polygons · Shape: Color: Various Colors • Frame: Full-rim Frame

• Highlight: MR 1689 Acetate Glasses Frame,