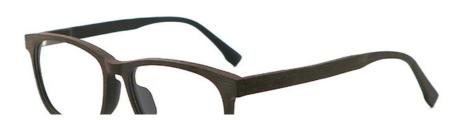

me | 15-30 days                                                       |
| payment terms    | T/T, L/C, Western Union                                          |
| packing          | A box of 15 pairs                                                |
| Gender           | Unisex                                                           |
| Logo             | Custom Logo                                                      |
| Lens             | Customized Lens                                                  |
| OEM/ODM          | YES!                                                             |
| production time  | 7 days for ready frame ;15 days for ODM ;90 days for OEM orders. |

# MATERIAL: ACETATE

DATA WERE MEASURED MANUALLY, PLEASE UNDERSTAND IF THERE IS ANY ERROR.



WEIGHT: 22G













#### **Company Information**

SANVISION OPTICAL Trading co. ,Ltd. is focusing on Optical frames and lenes manufacturer and trader .We have 15 years rich experience for seamless production and exporting .Our factory is located in Shenzhen and Jiangsu and products are exported to many countries , Asia , Middle East , Europe and United States and other countries .Besides,we also provide OEM and ODM services and accept custom logo , package , label as well .We have a lot of hot sales and new styles in our website ,Welcome to visit! If you are interested in any of our products or would like to discuss a custom order, please feel free to contact us.



#### **FAQ**

#### Q1: What's your features?

A:1). Own facctory with good quality and suitable delivery time

2). The quality service an