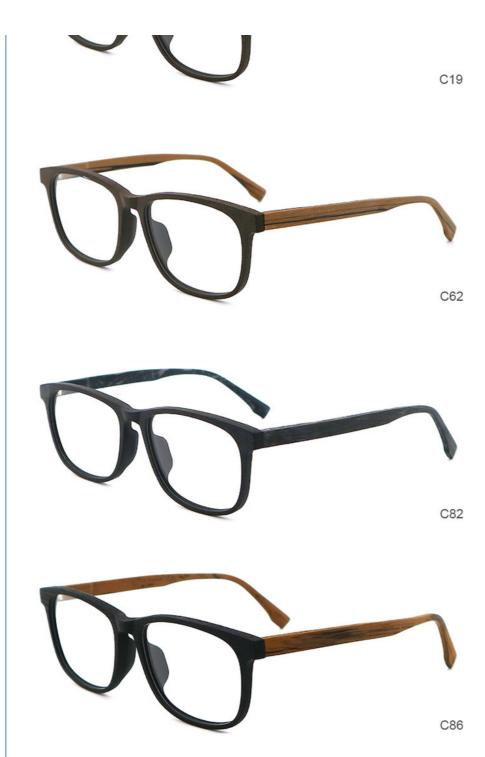

| 15-30 days                                                       |
| payment terms    | T/T, L/C, Western Union                                          |
| packing          | A box of 15 pairs                                                |
| Gender           | Unisex                                                           |
| Logo             | Custom Logo                                                      |
| Lens             | Customized Lens                                                  |
| OEM/ODM          | YES!                                                             |
| production time  | 7 days for ready frame ;15 days for ODM ;90 days for OEM orders. |

# MATERIAL: ACETATE

DATA WERE MEASURED MANUALLY, PLEASE UNDERSTAND IF THERE IS ANY ERROR.



WEIGHT: 22G













#### **Company Information**

SANVISION OPTICAL Trading co. ,Ltd. is focusing on Optical frames and lenes manufacturer and trader .We have 15 years rich experience for seamless production and exporting .Our factory is located in Shenzhen and Jiangsu and products are exported to many countries , Asia , Middle East , Europe and United States and other countries .Besides,we also provide OEM and ODM services and accept custom logo , package , label as well .We have a lot of hot sales and new styles in our website ,Welcome to visit! If you are interested in any of our products or would like to discuss a custom order, please feel free to contact us.



#### **FAQ**

#### Q1: What's your features?

A:1). Own facctory with good quality and suitable delivery time

2). The quality service and