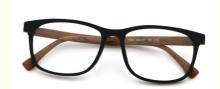

# Full-rim Frame Vintage Compound Color Acetate Glasses Frame MR 1689

#### **Product Specification**

• Material: **ACETATE** 56-17-148 · Size: 22G . Weight: Style: Retro • Temple: Adjustable Polygons · Shape: Color: Various Colors • Frame: Full-rim Frame

• Highlight: MR 1689 Acetate Glasses Frame,