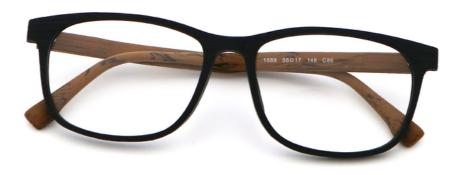

# Full-rim Frame Vintage Compound Color Acetate Glasses Frame MR 1689

#### **Product Specification**

• Material: **ACETATE** 56-17-148 · Size: 22G . Weight: Style: Retro • Temple: Adjustable Polygons · Shape: Color: Various Colors • Frame: Full-rim Frame

• Highlight: MR 1689 Acetate Glasses Frame,

Full-rim Frame Acetate Glasses Frame, Vintage Compound Color Acetate Glasses

Frame