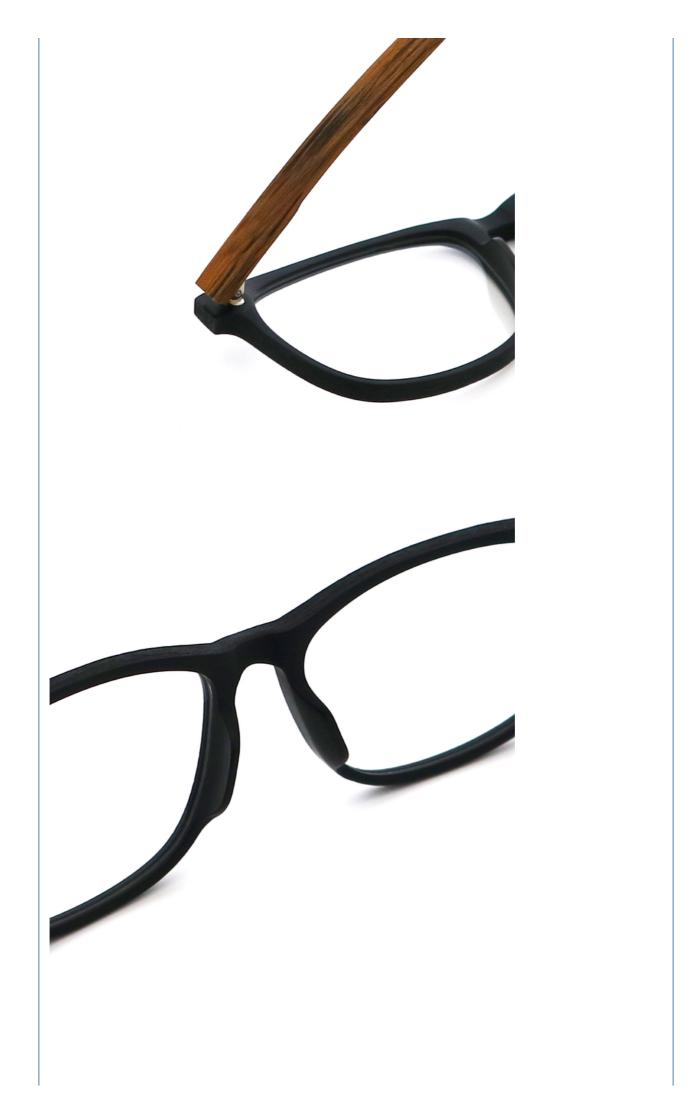

#### **Product Specification**

• Material: **ACETATE** 56-17-148 · Size: 22G . Weight: Style: Retro • Temple: Adjustable Polygons · Shape: Color: Various Colors • Frame: Full-rim Frame

• Highlight: MR 1689 Acetate Glasses Frame,

Full-rim Frame Acetate Glasses Frame, Vintage Compound Color Acetate Glasses

Frame

# MATERIAL: ACETATE

DATA WERE MEASURED MANUALLY, PLEASE UNDERSTAND IF THERE IS ANY ERROR.

WEIGHT: 22G