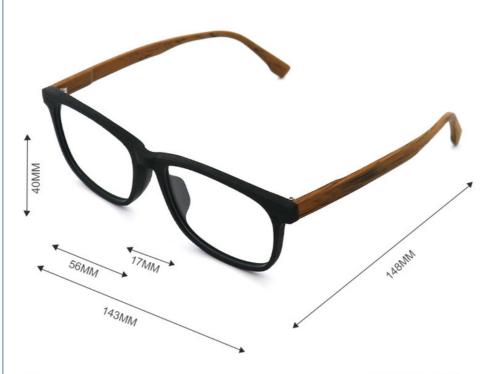

#### **Product Specification**

• Material: **ACETATE** 56-17-148 · Size: 22G . Weight: Style: Retro • Temple: Adjustable Polygons · Shape: Color: Various Colors • Frame: Full-rim Frame

• Highlight: MR 1689 Acetate Glasses Frame,

# MATERIAL: ACETATE

DATA WERE MEASURED MANUALLY, PLEASE UNDERSTAND IF THERE IS ANY ERROR.

WEIGHT: 22G