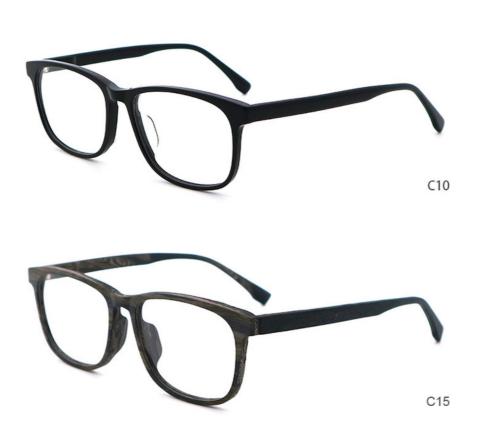

time | 15-30 days                                                       |
| payment terms    | T/T, L/C, Western Union                                          |
| packing          | A box of 15 pairs                                                |
| Gender           | Unisex                                                           |
| Logo             | Custom Logo                                                      |
| Lens             | Customized Lens                                                  |
| OEM/ODM          | YES!                                                             |
| production time  | 7 days for ready frame ;15 days for ODM ;90 days for OEM orders. |

# MATERIAL: ACETATE

DATA WERE MEASURED MANUALLY, PLEASE UNDERSTAND IF THERE IS ANY ERROR.



WEIGHT: 22G













#### **Company Information**

SANVISION OPTICAL Trading co. ,Ltd. is focusing on Optical frames and lenes manufacturer and trader .We have 15 years rich experience for seamless production and exporting .Our factory is located in Shenzhen and Jiangsu and products are exported to many countries , Asia , Middle East , Europe and United States and other countries .Besides,we also provide OEM and ODM services and accept custom logo , package , label as well .We have a lot of hot sales and new styles in our website ,Welcome to visit! If you are interested in any of our products or would like to discuss a custom order, please feel free to contact us.



#### **FAQ**

#### Q1: What's your features?

A:1). Own facctory with good quality and suitable delivery time

2). The quality service