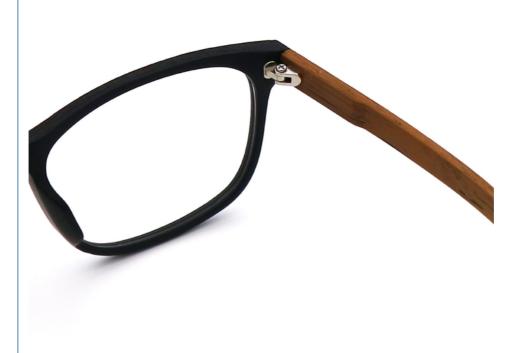

#### **Product Specification**

• Material: **ACETATE** 56-17-148 · Size: 22G . Weight: Style: Retro • Temple: Adjustable Polygons · Shape: Color: Various Colors • Frame: Full-rim Frame

• Highlight: MR 1689 Acetate Glasses Frame,

Full-rim Frame Acetate Glasses Frame, Vintage Compound Color Acetate Glasses

Frame