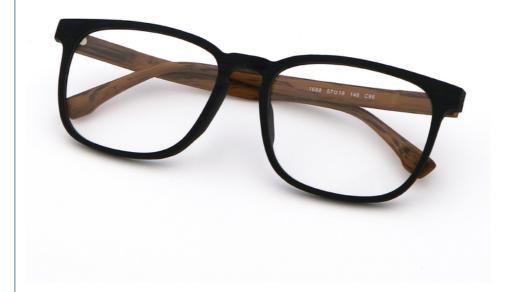

d time | 15-30 days                                                       |
| payment terms    | T/T, L/C, Western Union                                          |
| packing          | A box of 15 pairs                                                |
| Gender           | Unisex                                                           |
| Logo             | Custom Logo                                                      |
| Lens             | Customized Lens                                                  |
| OEM/ODM          | YES!                                                             |
| production time  | 7 days for ready frame ;15 days for ODM ;90 days for OEM orders. |

# MATERIAL: ACETATE

DATA WERE MEASURED MANUALLY, PLEASE UNDERSTAND IF THERE IS ANY ERROR.



WEIGHT: 20G















# **Company Information**

SANVISION OPTICAL Trading co. ,Ltd. is focusing on Optical frames and lenes manufacturer and trader .We have 15 years rich experience for

seamless production and exporting .Our factory is located in Shenzhen and Jiangsu and products are exported to many countries , Asia , Middle East , Europe and United States and other countries .Besides,we also provide OEM and ODM services and accept custom logo , package , label as well .We have a lot of hot sales and new styles in our website ,Welcome to visit! If you are interested in any of our products or would like to discuss a custom order, please feel free to contact us.



#### FAQ:

#### Q1: What's your features?

A:1). Own facctory with good quality and suitable delivery time

2). The quality service a