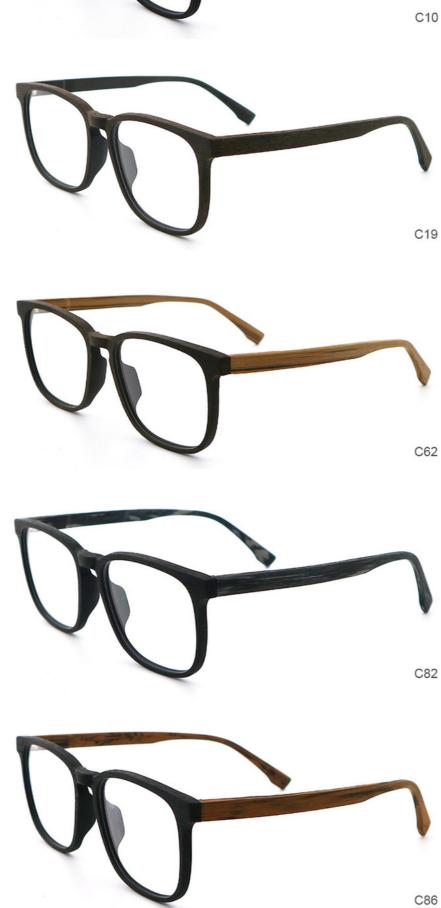

## More Images

## **Product Specification**

• Material: **ACETATE** · Size: 57-19-148 20G . Weight: Style: Retro . Temple: Adjustable Polygons · Shape: Color: Various Colors • Frame: Full-rim Frame

• Highlight: **Imitation Wood Optical Frames**,

MR 1688 Acetate Glasses Frame,

MR 1688 Glasses Frame