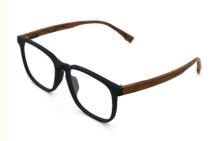

## **Product Specification**

• Material: **ACETATE** · Size: 57-19-148 20G . Weight: Style: Retro . Temple: Adjustable Polygons · Shape: Color: Various Colors • Frame: Full-rim Frame

• Highlight: **Imitation Wood Optical Frames**,

MR 1688 Acetate Glasses Frame,

MR 1688 Glasses Frame

# MATERIAL: ACETATE

DATA WERE MEASURED MANUALLY, PLEASE UNDERSTAND IF THERE IS ANY ERROR.

WEIGHT: 20G