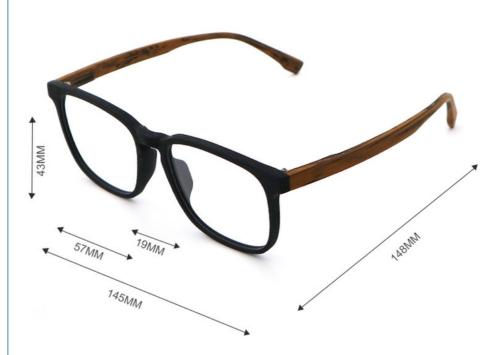

## **Product Specification**

• Material: **ACETATE** · Size: 57-19-148 20G . Weight: Style: Retro . Temple: Adjustable Polygons · Shape: Color: Various Colors • Frame: Full-rim Frame

• Highlight: **Imitation Wood Optical Frames**,

# MATERIAL: ACETATE

DATA WERE MEASURED MANUALLY, PLEASE UNDERSTAND IF THERE IS ANY ERROR.

WEIGHT: 20G