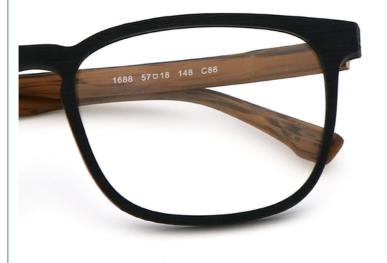

## More Images

## **Product Specification**

• Material: **ACETATE** · Size: 57-19-148 20G . Weight: Style: Retro . Temple: Adjustable Polygons · Shape: Color: Various Colors • Frame: Full-rim Frame

• Highlight: **Imitation Wood Optical Frames**,