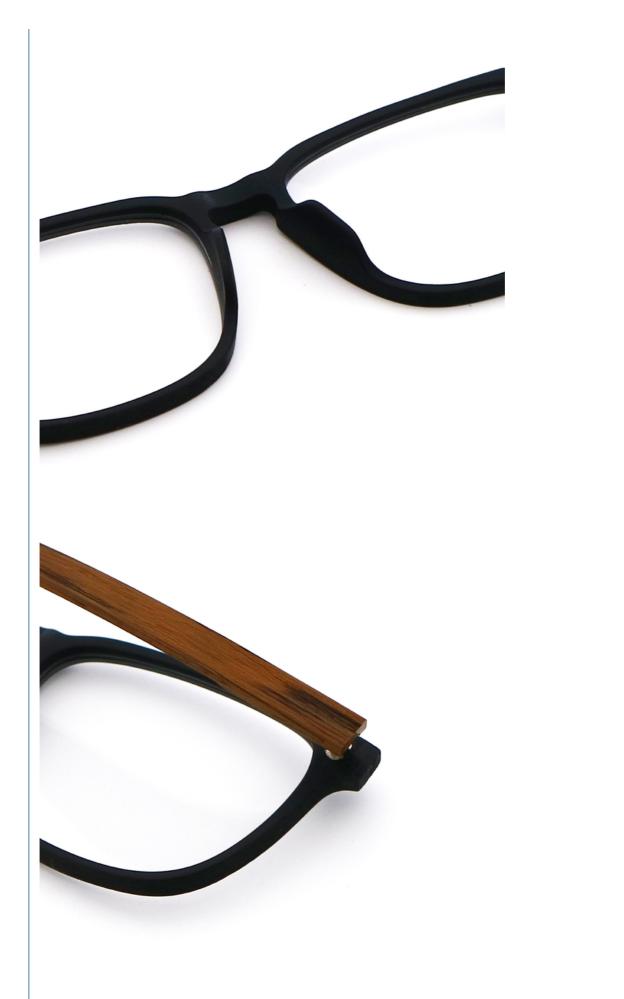

15-30 days                                                       |
| payment terms    | T/T, L/C, Western Union                                          |
| packing          | A box of 15 pairs                                                |
| Gender           | Unisex                                                           |
| Logo             | Custom Logo                                                      |
| Lens             | Customized Lens                                                  |
| OEM/ODM          | YES!                                                             |
| production time  | 7 days for ready frame ;15 days for ODM ;90 days for OEM orders. |

# MATERIAL: ACETATE

DATA WERE MEASURED MANUALLY, PLEASE UNDERSTAND IF THERE IS ANY ERROR.



WEIGHT: 20G















# **Company Information**

SANVISION OPTICAL Trading co. ,Ltd. is focusing on Optical frames and lenes manufacturer and trader .We have 15 years rich experience for

seamless production and exporting .Our factory is located in Shenzhen and Jiangsu and products are exported to many countries , Asia , Middle East , Europe and United States and other countries .Besides,we also provide OEM and ODM services and accept custom logo , package , label as well .We have a lot of hot sales and new styles in our website ,Welcome to visit! If you are interested in any of our products or would like to discuss a custom order, please feel free to contact us.



#### FAQ:

#### Q1: What's your features?

A:1). Own facctory with good quality and suitable delivery time

2). The quality service and 10 ex