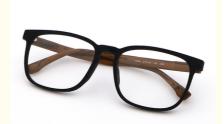

## **Product Specification**

• Material: **ACETATE** · Size: 57-19-148 20G . Weight: Style: Retro . Temple: Adjustable Polygons · Shape: Color: Various Colors • Frame: Full-rim Frame

• Highlight: **Imitation Wood Optical Frames**,

MR 1688 Acetate Glasses Frame,

MR 1688 Glasses Frame

# MATERIAL: ACETATE

DATA WERE MEASURED MANUALLY, PLEASE UNDERSTAND IF THERE IS ANY ERROR.

WEIGHT: 20G