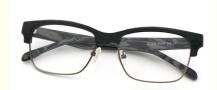

# Retro Full-rim Frame Polygons Acetate Glasses Frames MR 1235

# **Product Specification**

• Material: **ACETATE** 55-17-145 · Size: 24G . Weight: Style: Retro • Temple: Adjustable Polygons · Shape: Color: Various Colors • Frame: Full-rim Frame

• Highlight: MR 1235 Acetate Glasses Frames,