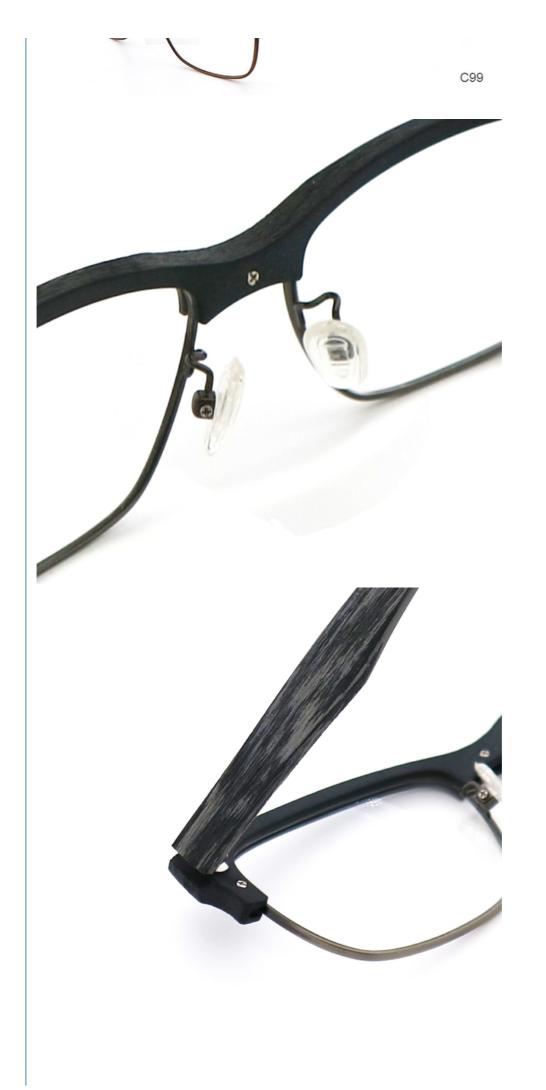

# More Images

# **Product Specification**

• Material: **ACETATE** 55-17-145 · Size: 24G . Weight: Style: Retro • Temple: Adjustable Polygons · Shape: Color: Various Colors • Frame: Full-rim Frame

• Highlight: MR 1235 Acetate Glasses Frames,

# MATERIAL: ACETATE

DATA WERE MEASURED MANUALLY, PLEASE UNDERSTAND IF THERE IS ANY ERROR.

WEIGHT: 24G