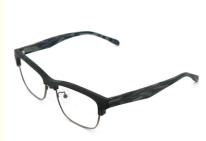

# Retro Full-rim Frame Polygons Acetate Glasses Frames MR 1235

# **Product Specification**

• Material: **ACETATE** 55-17-145 · Size: 24G . Weight: Style: Retro • Temple: Adjustable Polygons · Shape: Color: Various Colors • Frame: Full-rim Frame

• Highlight: MR 1235 Acetate Glasses Frames,