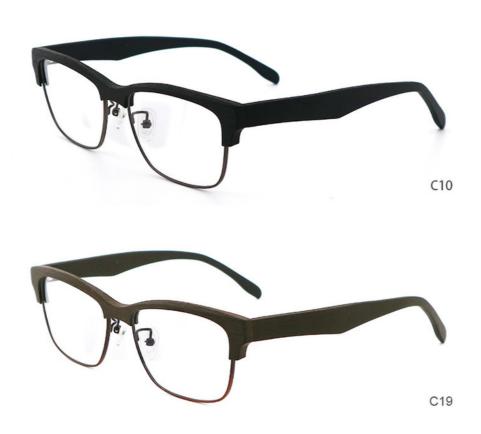

# More Images

# **Product Specification**

• Material: **ACETATE** 55-17-145 · Size: 24G . Weight: Style: Retro • Temple: Adjustable Polygons · Shape: Color: Various Colors • Frame: Full-rim Frame

• Highlight: MR 1235 Acetate Glasses Frames,