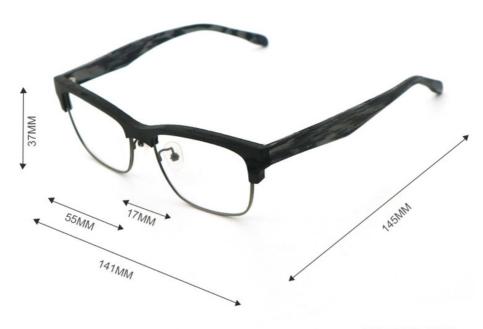

# **Product Specification**

• Material: **ACETATE** 55-17-145 · Size: 24G . Weight: Style: Retro • Temple: Adjustable Polygons · Shape: Color: Various Colors • Frame: Full-rim Frame

• Highlight: MR 1235 Acetate Glasses Frames,

# MATERIAL: ACETATE

DATA WERE MEASURED MANUALLY, PLEASE UNDERSTAND IF THERE IS ANY ERROR.

WEIGHT: 24G