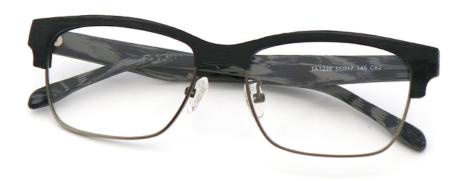

d time | 15-30 days                                                       |
| payment terms    | T/T, L/C, Western Union                                          |
| packing          | A box of 15 pairs                                                |
| Gender           | Unisex                                                           |
| Logo             | Custom Logo                                                      |
| Lens             | Customized Lens                                                  |
| OEM/ODM          | YES!                                                             |
| production time  | 7 days for ready frame ;15 days for ODM ;90 days for OEM orders. |

# MATERIAL: ACETATE

DATA WERE MEASURED MANUALLY, PLEASE UNDERSTAND IF THERE IS ANY ERROR.



WEIGHT: 24G













# **Company Information**

SANVISION OPTICAL Trading co. ,Ltd. is focusing on Optical frames and lenes manufacturer and trader .We have 15 years rich experience for seamless production and exporting .Our factory is located in Shenzhen and Jiangsu and products are exported to many countries , Asia , Middle East , Europe and United States and other countries .Besides,we also provide OEM and ODM services and accept custom logo , package , label as well .We have a lot of hot sales and new styles in our website ,Welcome to visit! If you are interested in any of our products or would like to discuss a custom order, please feel free to contact us.



#### FAQ:

#### Q1: What's your features?

A:1). Own facctory with good quality and suitable delivery time

2). The quality service and