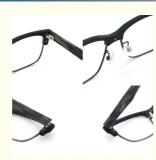

# MATERIAL: ACETATE

DATA WERE MEASURED MANUALLY, PLEASE UNDERSTAND IF THERE IS ANY ERROR.

WEIGHT: 24G