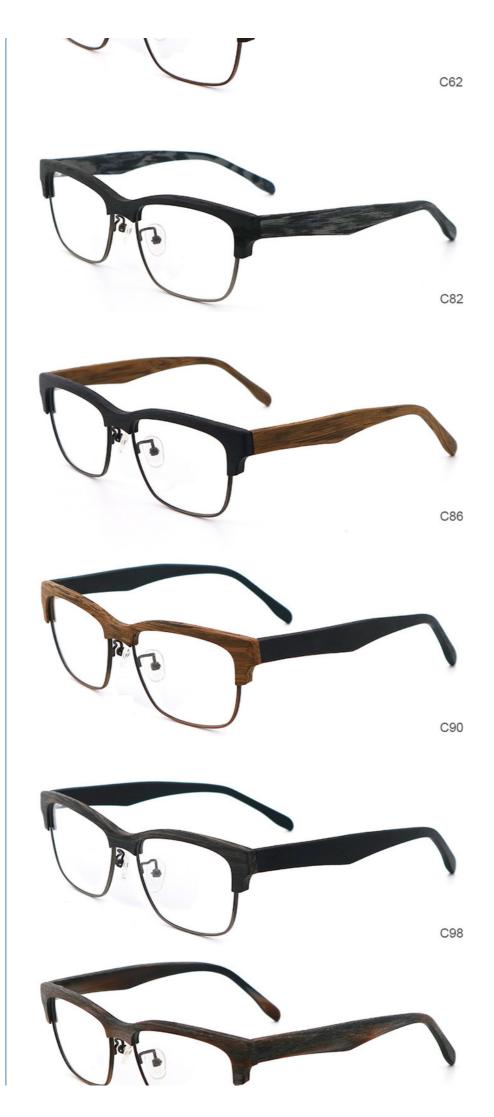

# More Images

# **Product Specification**

• Material: **ACETATE** 55-17-145 · Size: 24G . Weight: Style: Retro • Temple: Adjustable Polygons · Shape: Color: Various Colors • Frame: Full-rim Frame

• Highlight: MR 1235 Acetate Glasses Frames,

# MATERIAL: ACETATE

DATA WERE MEASURED MANUALLY, PLEASE UNDERSTAND IF THERE IS ANY ERROR.

WEIGHT: 24G