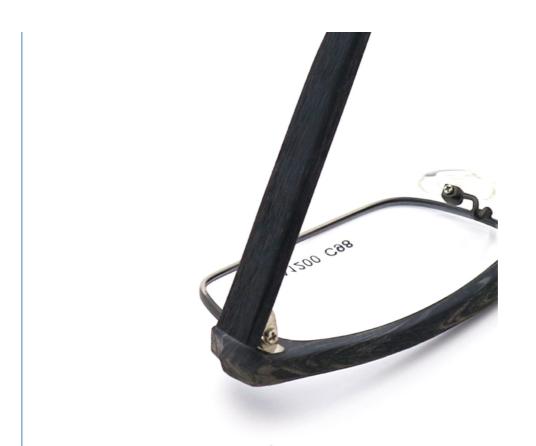

# More Images

• Frame:

## **Product Specification**

Material: ACETATE
Size: 56-16-145
Weight: 22G
Style: Retro
Temple: Adjustable
Shape: Polygons
Color: Various Colors

• Highlight: MR 1200 Acetate Eyeglasses Frames,

Full-rim Frame