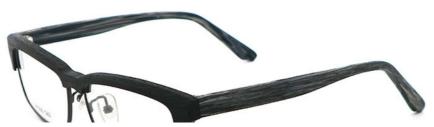

# More Images

• Frame:

## **Product Specification**

Material: ACETATE
Size: 56-16-145
Weight: 22G
Style: Retro
Temple: Adjustable
Shape: Polygons
Color: Various Colors

• Highlight: MR 1200 Acetate Eyeglasses Frames,

Full-rim Frame