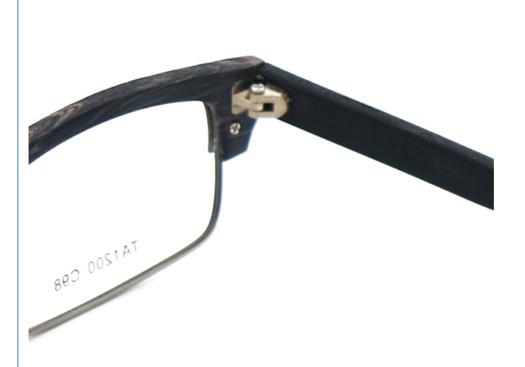

# More Images

• Frame:

## **Product Specification**

Material: ACETATE
Size: 56-16-145
Weight: 22G
Style: Retro
Temple: Adjustable
Shape: Polygons
Color: Various Colors

• Highlight: MR 1200 Acetate Eyeglasses Frames,

Full-rim Frame