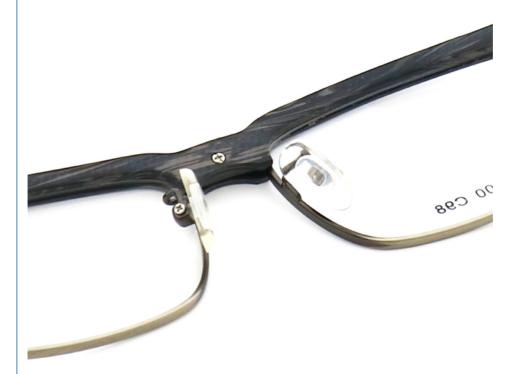

# More Images

• Frame:

## **Product Specification**

Material: ACETATE
Size: 56-16-145
Weight: 22G
Style: Retro
Temple: Adjustable
Shape: Polygons
Color: Various Colors

• Highlight: MR 1200 Acetate Eyeglasses Frames,

Full-rim Frame