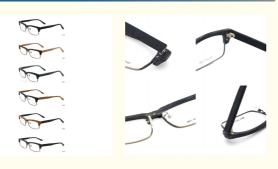

# Custom Order Frames Handmade Retro Acetate Eyeglasses Frames MR 1200

#### **Basic Information**

Place of Origin: CHINA
Brand Name: MR.RAIN
Model Number: MR 1200
Minimum Order Quantity: 10 pairs
Price: CONSULT
Packaging Details: A box of 15 pairs
Delivery Time: 5-8 work days

• Payment Terms: L/C, T/T, Western Union

Supply Ability: Spot Inventory



## **Product Specification**

Material: ACETATE
Size: 56-16-145
Weight: 22G
Style: Retro
Temple: Adjustable
Shape: Polygons
Color: Various Colors

• Highlight: MR 1200 Acetate Eyeglasses Frames,

Full-rim Frame

Handmade Retro Acetate Eyeglasses Frames, Custom Order Acetate Eyeglasses Frames



# More Images

• Frame:



# **Product Description**

## **Product description**

| Product mode     | MR 1200                                                          |
|------------------|------------------------------------------------------------------|
| standard         | All the stand all over the world we can do                       |
| MOG              | 1PCS                                                             |
| sample           | Available                                                        |
| sample charge    | which will refunded from the first mass order                    |
| sample lead time | 15-30 days                                                       |
| payment terms    | T/T, L/C, Western Union                                          |
| packing          | A box of 15 pairs