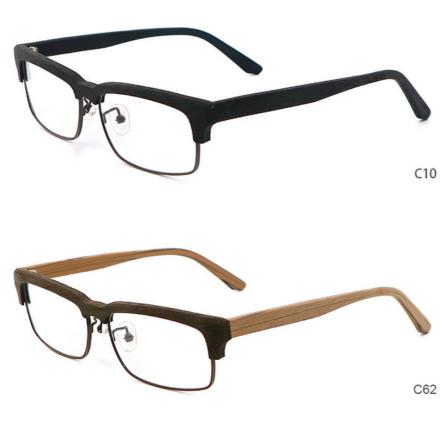

# More Images

• Frame:

## **Product Specification**

Material: ACETATE
Size: 56-16-145
Weight: 22G
Style: Retro
Temple: Adjustable
Shape: Polygons
Color: Various Colors

• Highlight: MR 1200 Acetate Eyeglasses Frames,

Full-rim Frame