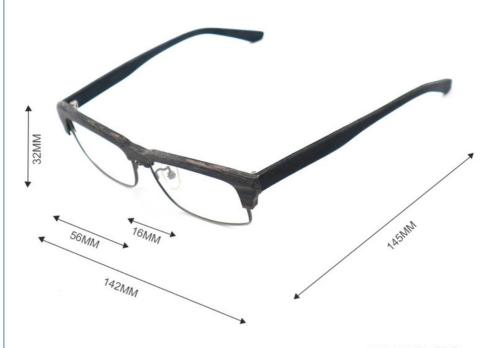

## **Product Specification**

Material: ACETATE
Size: 56-16-145
Weight: 22G
Style: Retro
Temple: Adjustable
Shape: Polygons
Color: Various Colors

• Highlight: MR 1200 Acetate Eyeglasses Frames,

Full-rim Frame

# MATERIAL: ACETATE

DATA WERE MEASURED MANUALLY, PLEASE UNDERSTAND IF THERE IS ANY ERROR.

WEIGHT: 22G