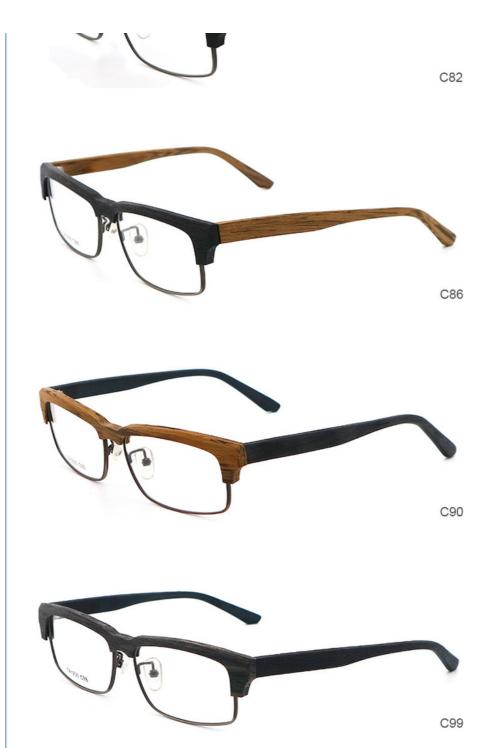

# More Images

• Frame:

## **Product Specification**

Material: ACETATE
Size: 56-16-145
Weight: 22G
Style: Retro
Temple: Adjustable
Shape: Polygons
Color: Various Colors

• Highlight: MR 1200 Acetate Eyeglasses Frames,

Full-rim Frame