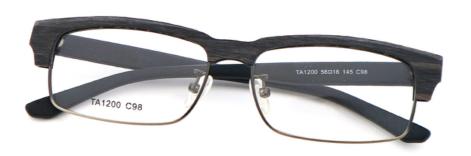

# Custom Order Frames Handmade Retro Acetate Eyeglasses Frames MR 1200

## **Product Specification**

Material: ACETATE
Size: 56-16-145
Weight: 22G
Style: Retro
Temple: Adjustable
Shape: Polygons
Color: Various Colors

• Highlight: MR 1200 Acetate Eyeglasses Frames,

Full-rim Frame

Handmade Retro Acetate Eyeglasses Frames, Custom Order Acetate Eyeglasses Frames