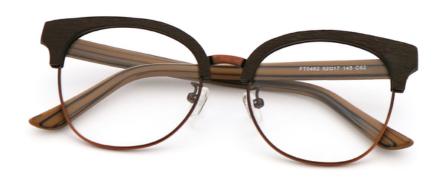

# Compound Color Imitation Wood Acetate Glasses Frames MR 0462

# **Product Specification**

Material: ACETATE
 Size: 52-17-145
 Weight: 24G

• Style: Retro Literature And Art

Temple: Adjustable
Shape: Elliptic
Color: Various Colors
Frame: Full-rim Frame

Model: MR 0462Gender: Uniesx

• Highlight: MR 0462 Acetate Glasses Frames,

Imitation wood Acetate Glasses Frames, Compound Color Acetate Glasses Frames