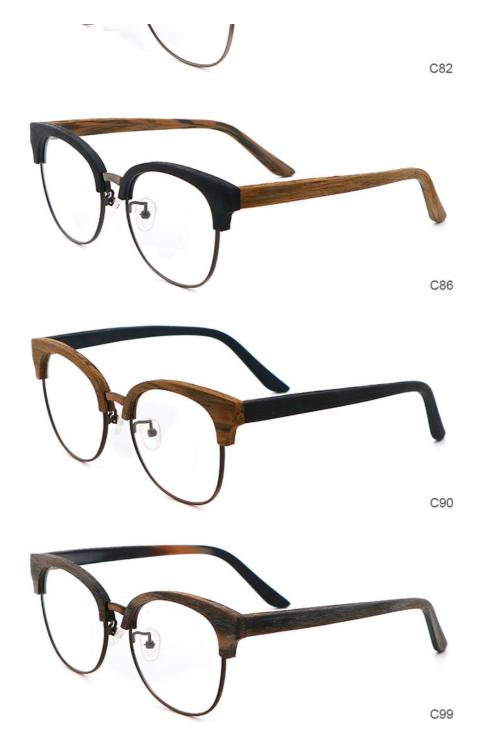

# More Images

# **Product Specification**

Material: ACETATE
 Size: 52-17-145
 Weight: 24G

• Style: Retro Literature And Art

Temple: Adjustable
Shape: Elliptic
Color: Various Colors
Frame: Full-rim Frame

Model: MR 0462Gender: Uniesx

• Highlight: MR 0462 Acetate Glasses Frames,

Imitation wood Acetate Glasses Frames, Compound Color Acetate Glasses Frames