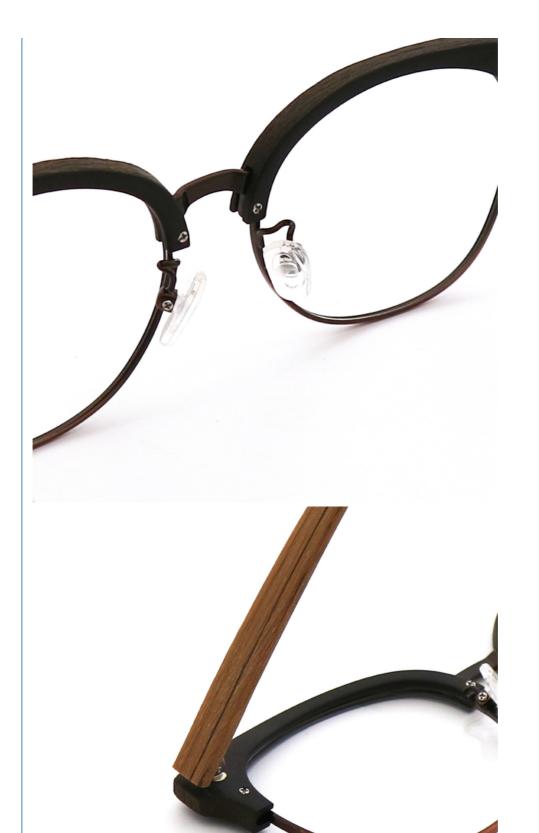

# More Images

# **Product Specification**

Material: ACETATE
 Size: 52-17-145
 Weight: 24G

• Style: Retro Literature And Art

Temple: Adjustable
Shape: Elliptic
Color: Various Colors
Frame: Full-rim Frame

Model: MR 0462Gender: Uniesx