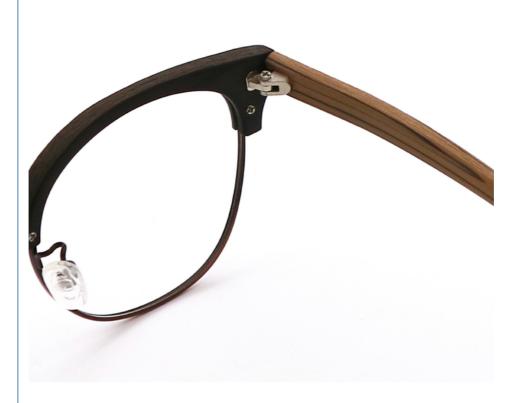

# Compound Color Imitation Wood Acetate Glasses Frames MR 0462

# **Product Specification**

Material: ACETATE
 Size: 52-17-145
 Weight: 24G

• Style: Retro Literature And Art

Temple: Adjustable
Shape: Elliptic
Color: Various Colors
Frame: Full-rim Frame

Model: MR 0462Gender: Uniesx

• Highlight: MR 0462 Acetate Glasses Frames,

Imitation wood Acetate Glasses Frames, Compound Color Acetate Glasses Frames

# MATERIAL: ACETATE

DATA WERE MEASURED MANUALLY, PLEASE UNDERSTAND IF THERE IS ANY ERROR.

WEIGHT: 24G