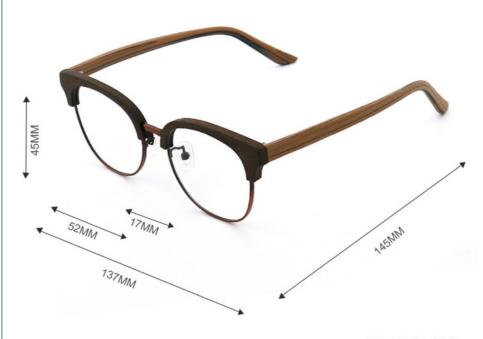

# **Product Specification**

Material: ACETATE
 Size: 52-17-145
 Weight: 24G

• Style: Retro Literature And Art

Temple: Adjustable
Shape: Elliptic
Color: Various Colors
Frame: Full-rim Frame

Model: MR 0462Gender: Uniesx

# MATERIAL: ACETATE

DATA WERE MEASURED MANUALLY, PLEASE UNDERSTAND IF THERE IS ANY ERROR.

WEIGHT: 24G