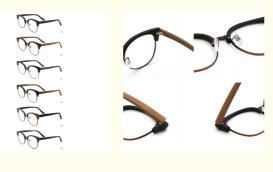

# Compound Color Imitation Wood Acetate Glasses Frames MR 0462

# **Basic Information**

Place of Origin: CHINA
Brand Name: MR.RAIN
Model Number: MR 0462
Minimum Order Quantity: 10 pairs
Price: CONSULT
Packaging Details: A box of 15 pairs
Delivery Time: 5-8 work days

• Payment Terms: L/C, T/T, Western Union

Supply Ability: Spot Inventory



# **Product Specification**

Material: ACETATE
 Size: 52-17-145
 Weight: 24G

• Style: Retro Literature And Art

Temple: Adjustable
Shape: Elliptic
Color: Various Colors
Frame: Full-rim Frame

Model: MR 0462Gender: Uniesx

• Highlight: MR 0462 Acetate Glasses Frames,

Imitation wood Acetate Glasses Frames, Compound Color Acetate Glasses Frames



# More Images



# **Product Description**

# **Product description**

| Product mode     | MR 0462                                                          |
|------------------|------------------------------------------------------------------|
|                  | e world we can do                                                |
| MOG              | 1PCS                                                             |
| sample           | Available                                                        |
| sample charge    | which will refunded from the first mass order                    |
| sample lead time | 15-30 days                                                       |
| payment terms    | T/T, L/C, Western Union                                          |
| packing          | A box of 15 pairs