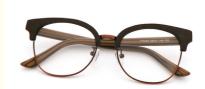

# Compound Color Imitation Wood Acetate Glasses Frames MR 0462

# **Product Specification**

Material: ACETATE
 Size: 52-17-145
 Weight: 24G

• Style: Retro Literature And Art

Temple: Adjustable
Shape: Elliptic
Color: Various Colors
Frame: Full-rim Frame

Model: MR 0462Gender: Uniesx

• Highlight: MR 0462 Acetate Glasses Frames,

Imitation wood Acetate Glasses Frames, Compound Color Acetate Glasses Frames