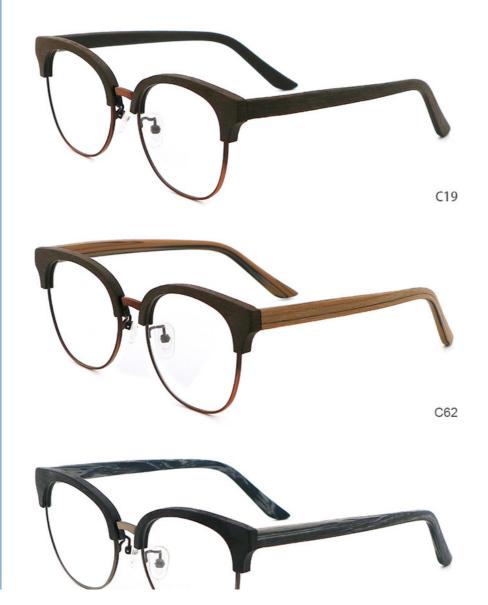

# More Images

# **Product Specification**

Material: ACETATE
 Size: 52-17-145
 Weight: 24G

• Style: Retro Literature And Art

Temple: Adjustable
Shape: Elliptic
Color: Various Colors
Frame: Full-rim Frame

Model: MR 0462Gender: Uniesx

• Highlight: MR 0462 Acetate Glasses Frames,

Imitation wood Acetate Glasses Frames, Compound Color Acetate Glasses Frames