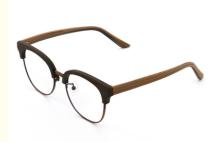

# Compound Color Imitation Wood Acetate Glasses Frames MR 0462

# **Basic Information**

Place of Origin: CHINA
Brand Name: MR.RAIN
Model Number: MR 0462
Minimum Order Quantity: 10 pairs
Price: CONSULT
Packaging Details: A box of 15 pairs
Delivery Time: 5-8 work days

• Payment Terms: L/C, T/T, Western Union

Supply Ability: Spot Inventory



# **Product Specification**

Material: ACETATE
 Size: 52-17-145
 Weight: 24G

• Style: Retro Literature And Art

Temple: Adjustable
Shape: Elliptic
Color: Various Colors
Frame: Full-rim Frame

Model: MR 0462Gender: Uniesx

• Highlight: MR 0462 Acetate Glasses Frames,

Imitation wood Acetate Glasses Frames, Compound Color Acetate Glasses Frames



# More Images



# **Product Description**

# **Product description**

| Product mode     | MR 0462                                                          |
|------------------|------------------------------------------------------------------|
|                  | e world we can do                                                |
| MOG              | 1PCS                                                             |
| sample           | Available                                                        |
| sample charge    | which will refunded from the first mass order                    |
| sample lead time | 15-30 days                                                       |
| payment terms    | T/T, L/C, Western Union                                          |
| packing          | A