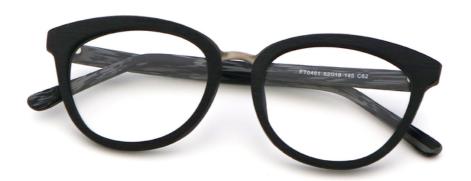

# Vogue Artisanal Wood Grain Acetate Optical Glasses Frame MR 0461

# **Product Specification**

Material: ACETATE
 Size: 52-18-145
 Weight: 24G

• Style: Retro Literature And Art

Temple: Adjustable
Shape: Elliptic
Color: Various Colors
Frame: Full-rim Frame
Model: MR 0461

# MATERIAL: ACETATE

DATA WERE MEASURED MANUALLY, PLEASE UNDERSTAND IF THERE IS ANY ERROR.

WEIGHT: 24G