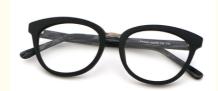

# **Product Specification**

Material: ACETATE
 Size: 52-18-145
 Weight: 24G

• Style: Retro Literature And Art

Temple: Adjustable
Shape: Elliptic
Color: Various Colors
Frame: Full-rim Frame
Model: MR 0461

• Gender: Unisex

Highlight: Wood Grain Acetate Optical Glasses Frame,

**Multiple Color Wood Grain Glasses** 