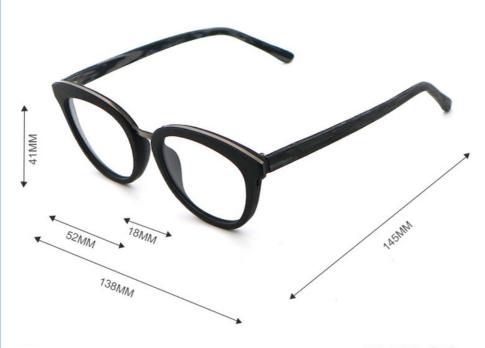

# **Product Specification**

Material: ACETATE
 Size: 52-18-145
 Weight: 24G

• Style: Retro Literature And Art

Temple: Adjustable
Shape: Elliptic
Color: Various Colors
Frame: Full-rim Frame
Model: MR 0461

# MATERIAL: ACETATE

DATA WERE MEASURED MANUALLY, PLEASE UNDERSTAND IF THERE IS ANY ERROR.

WEIGHT: 24G