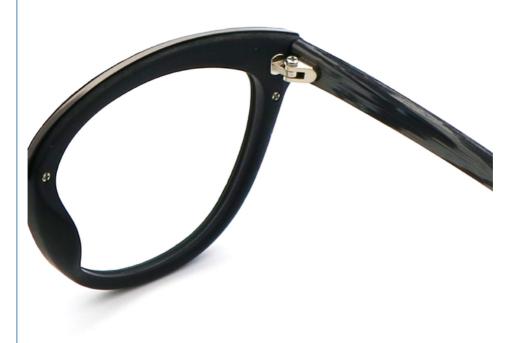

# **Product Specification**

Material: ACETATE
 Size: 52-18-145
 Weight: 24G

• Style: Retro Literature And Art

Temple: Adjustable
Shape: Elliptic
Color: Various Colors
Frame: Full-rim Frame
Model: MR 0461

# MATERIAL: ACETATE

DATA WERE MEASURED MANUALLY, PLEASE UNDERSTAND IF THERE IS ANY ERROR.

WEIGHT: 24G