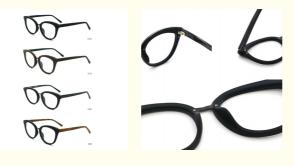

# More Images

# **Product Specification**

Material: ACETATE
 Size: 52-18-145
 Weight: 24G

• Style: Retro Literature And Art

Temple: Adjustable
Shape: Elliptic
Color: Various Colors
Frame: Full-rim Frame
Model: MR 0461