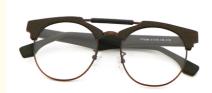

## **Product Specification**

Material: ACETATE
 Size: 51-18-145
 Weight: 27G

• Style: Retro Literature And Art

Temple: Adjustable
Shape: Elliptic
Color: Various Colors
Frame: Full-rim Frame

Model: MR 0366Gender: Unisex

• Highlight: Cheap Wood Acetate Optical Glasses Frame,

**Wood Acetate Optical Glasses Frame** 