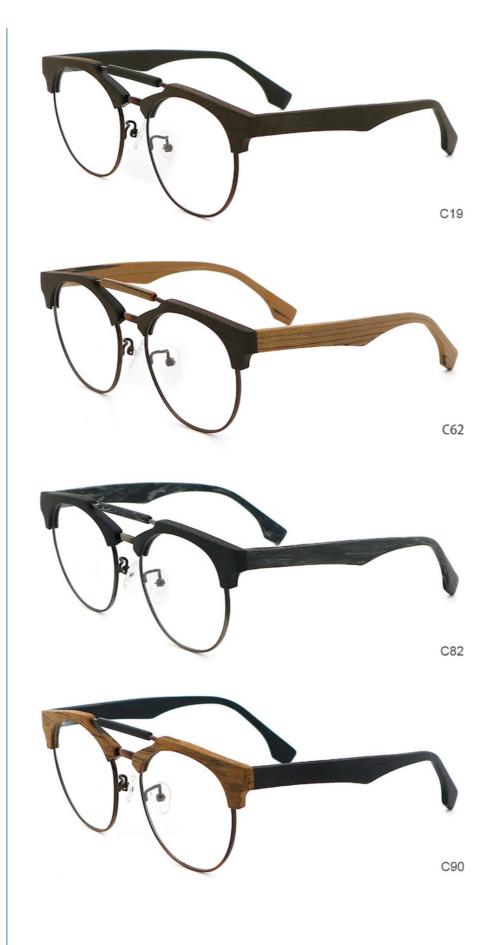

## More Images

## **Product Specification**

Material: ACETATE
 Size: 51-18-145
 Weight: 27G

• Style: Retro Literature And Art

Temple: Adjustable
Shape: Elliptic
Color: Various Colors
Frame: Full-rim Frame

Model: MR 0366Gender: Unisex