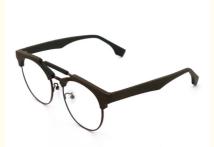

## **Product Specification**

Material: ACETATE
 Size: 51-18-145
 Weight: 27G

• Style: Retro Literature And Art

Temple: Adjustable
Shape: Elliptic
Color: Various Colors
Frame: Full-rim Frame

Model: MR 0366Gender: Unisex

• Highlight: Cheap Wood Acetate Optical Glasses Frame,

**Wood Acetate Optical Glasses Frame** 