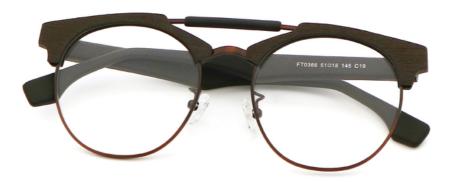

## **Product Specification**

Material: ACETATE
 Size: 51-18-145
 Weight: 27G

• Style: Retro Literature And Art

Temple: Adjustable
Shape: Elliptic
Color: Various Colors
Frame: Full-rim Frame

Model: MR 0366Gender: Unisex

## MATERIAL: ACETATE

DATA WERE MEASURED MANUALLY, PLEASE UNDERSTAND IF THERE IS ANY ERROR.

WEIGHT: 27G