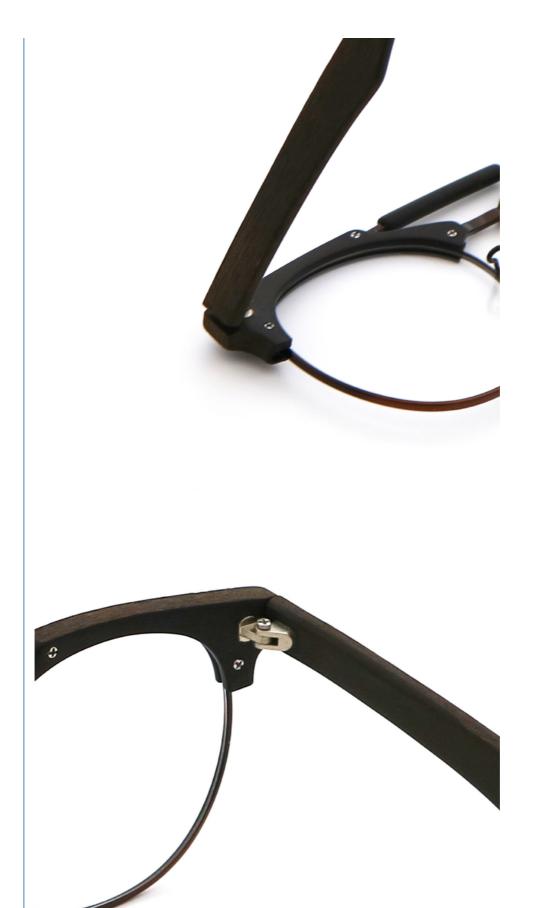

15-30 days                                                       |
| payment terms    | T/T, L/C, Western Union                                          |
| packing          | A box of 15 pairs                                                |
| Gender           | Unisex                                                           |
| Logo             | Custom Logo                                                      |
| Lens             | Customized Lens                                                  |
| OEM/ODM          | YES!                                                             |
| production time  | 7 days for ready frame ;15 days for ODM ;90 days for OEM orders. |

## MATERIAL: ACETATE

DATA WERE MEASURED MANUALLY, PLEASE UNDERSTAND IF THERE IS ANY ERROR.



WEIGHT: 27G











## **Company Information**

SANVISION OPTICAL Trading co. ,Ltd. is focusing on Optical frames and lenes manufacturer and trader .We have 15 years rich experience for seamless production and exporting .Our factory is located in Shenzhen and Jiangsu and products are exported to many countries , Asia , Middle East , Europe and United States and other countries .Besides,we also provide OEM and ODM services and accept custom logo , package , label as well .We have a lot of hot sales and new styles in our website ,Welcome to visit! If you are interested in any of our products or would like to

discuss a custom order, please feel free to contact us. 广州圣视光学有限公司 SANVISION OPTIC

#### **FAQ**

#### Q1: What's your features?

A:1). Own facctory with good quality and suitable delivery time

2). The