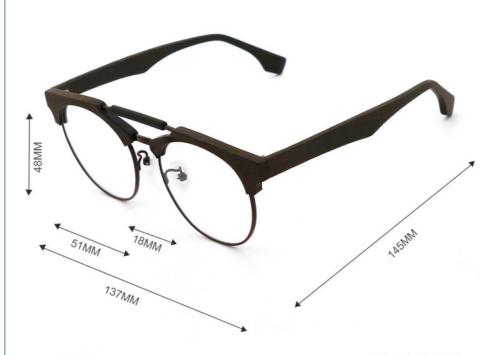

## **Product Specification**

Material: ACETATE
 Size: 51-18-145
 Weight: 27G

• Style: Retro Literature And Art

Temple: Adjustable
Shape: Elliptic
Color: Various Colors
Frame: Full-rim Frame

Model: MR 0366Gender: Unisex

## MATERIAL: ACETATE

DATA WERE MEASURED MANUALLY, PLEASE UNDERSTAND IF THERE IS ANY ERROR.

WEIGHT: 27G