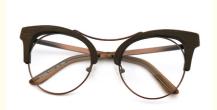

# Handmade Imitation Wood Acetate Optical Glasses Frame MR 0363

# **Product Specification**

Material: ACETATE
Size: 51-21-145
Weight: 28G
Style: Retro
Temple: Adjustable
Shape: Elliptic
Color: Various Colors

Frame: Full-rim FrameModel: MR 0363Gender: Unisex

• Highlight: Imitation Wood Acetate Optical Glasses Frame,