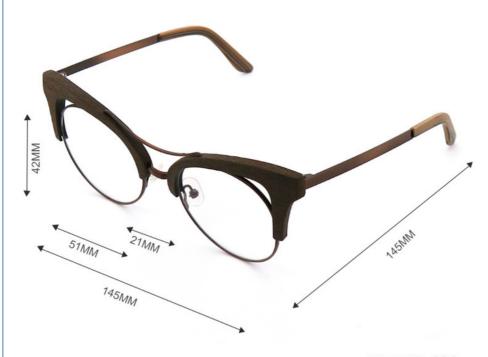

# **Product Specification**

Material: ACETATE
Size: 51-21-145
Weight: 28G
Style: Retro
Temple: Adjustable
Shape: Elliptic
Color: Various Colors

Frame: Full-rim FrameModel: MR 0363Gender: Unisex

• Highlight: Imitation Wood Acetate Optical Glasses Frame,

# MATERIAL: ACETATE

DATA WERE MEASURED MANUALLY, PLEASE UNDERSTAND IF THERE IS ANY ERROR.

WEIGHT: 28G