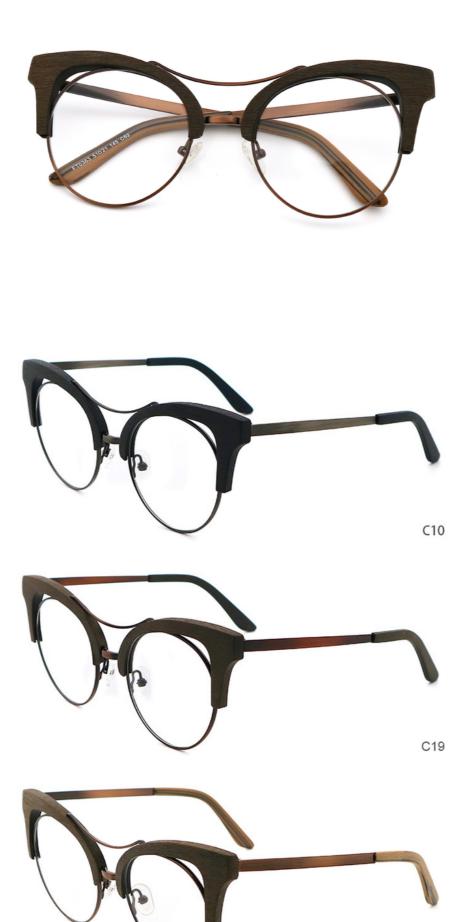

# More Images

# **Product Specification**

Material: ACETATE
Size: 51-21-145
Weight: 28G
Style: Retro
Temple: Adjustable
Shape: Elliptic
Color: Various Colors

Frame: Full-rim FrameModel: MR 0363Gender: Unisex

• Highlight: Imitation Wood Acetate Optical Glasses Frame,