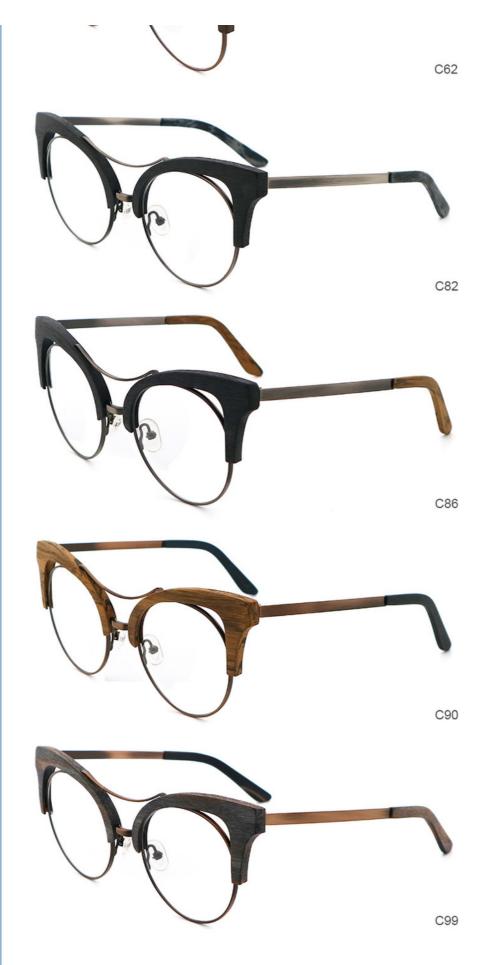

# More Images

# **Product Specification**

Material: ACETATE
Size: 51-21-145
Weight: 28G
Style: Retro
Temple: Adjustable
Shape: Elliptic
Color: Various Colors

Frame: Full-rim FrameModel: MR 0363Gender: Unisex

• Highlight: Imitation Wood Acetate Optical Glasses Frame,