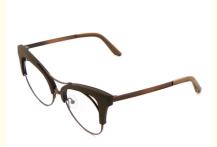

# Handmade Imitation Wood Acetate Optical Glasses Frame MR 0363

# **Product Specification**

Material: ACETATE
Size: 51-21-145
Weight: 28G
Style: Retro
Temple: Adjustable
Shape: Elliptic
Color: Various Colors

Frame: Full-rim FrameModel: MR 0363Gender: Unisex

• Highlight: Imitation Wood Acetate Optical Glasses Frame,