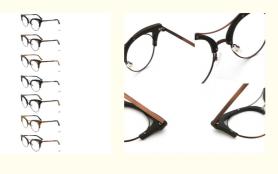

# More Images

# **Product Specification**

Material: ACETATE
Size: 51-21-145
Weight: 28G
Style: Retro
Temple: Adjustable
Shape: Elliptic
Color: Various Colors

Frame: Full-rim FrameModel: MR 0363Gender: Unisex

• Highlight: Imitation Wood Acetate Optical Glasses Frame,