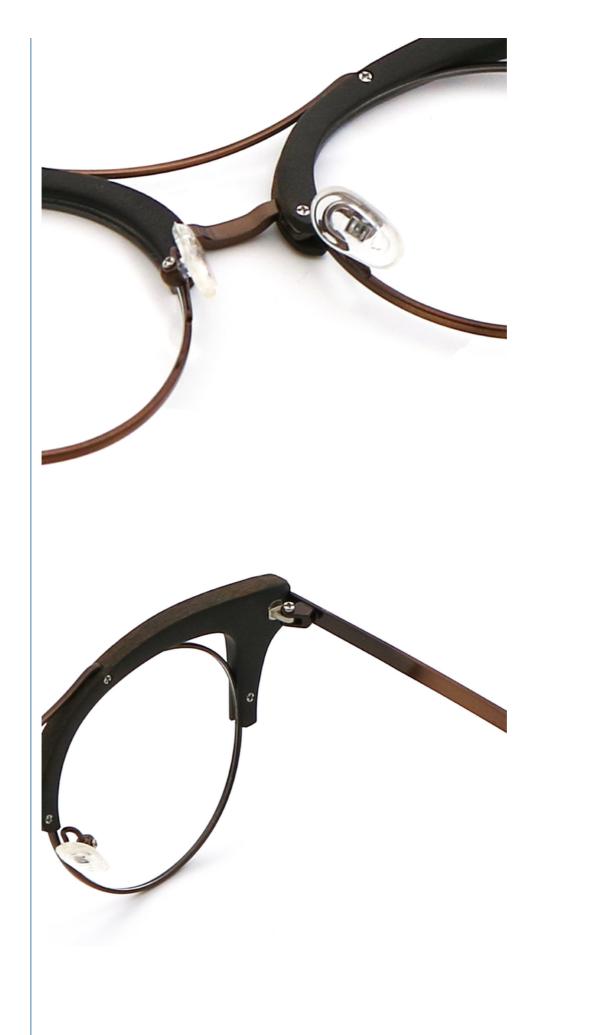

me | 15-30 days                                                       |
| payment terms    | T/T, L/C, Western Union                                          |
| packing          | A box of 15 pairs                                                |
| Gender           | Unisex                                                           |
| Logo             | Custom Logo                                                      |
| Lens             | Customized Lens                                                  |
| OEM/ODM          | YES!                                                             |
| production time  | 7 days for ready frame ;15 days for ODM ;90 days for OEM orders. |

# MATERIAL: ACETATE

DATA WERE MEASURED MANUALLY, PLEASE UNDERSTAND IF THERE IS ANY ERROR.



WEIGHT: 28G









#### **Company Information**

SANVISION OPTICAL Trading co. ,Ltd. is focusing on Optical frames and lenes manufacturer and trader .We have 15 years rich experience for seamless production and exporting .Our factory is located in Shenzhen and Jiangsu and products are exported to many countries , Asia , Middle East , Europe and United States and other countries .Besides,we also provide OEM and ODM services and accept custom logo , package , label as well .We have a lot of hot sales and new styles in our website ,Welcome to visit! If you are interested in any of our products or would like to discuss a custom order, please feel free to contact us.



#### **FAQ**

#### Q1: What's your features?

A:1). Own facctory with good quality and suitable delivery time

2). The quality service and 10