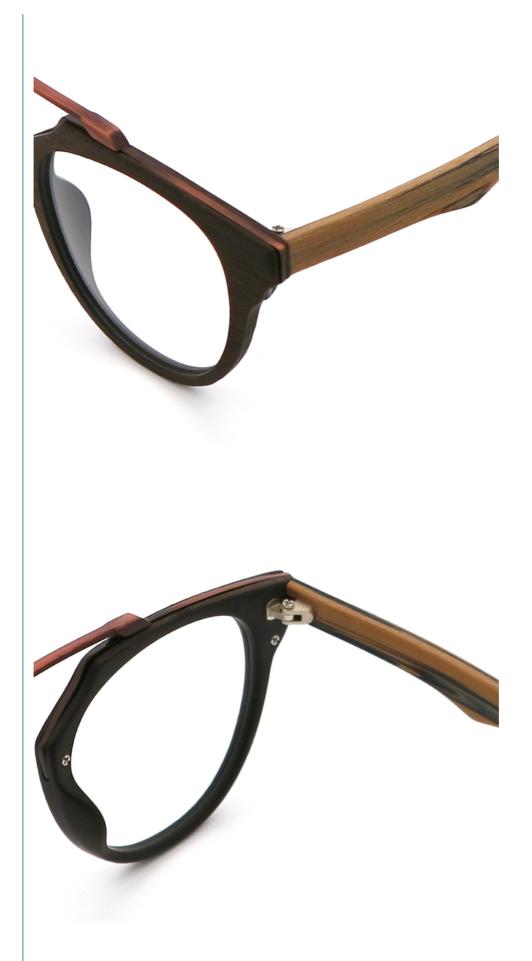

 Highlight: Vintage Wood Grain Glasses, MR 0361 Wood Grain Glasses,

Manual Wood Grain Glasses

# MATERIAL: ACETATE DATA WERE MEASURED MANUALLY, PLEASE UNDERSTAND IF THERE IS ANY ERROR.

WEIGHT: 29G

C99