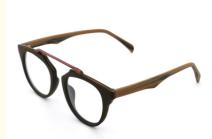

# Vintage Manual Wood Grain Acetate Optical Glasses Frame MR 0361

#### **Product Specification**

Material: ACETATE
Size: 52-21-145
Weight: 29G
Style: Retro
Temple: Adjustable
Shape: Elliptic
Color: Various Colors
Frame: Full-rim Frame

Frame: Full-rim FrameModel: MR 0361Gender: Unisex

 Highlight: Vintage Wood Grain Glasses, MR 0361 Wood Grain Glasses,

Manual Wood Grain Glasses