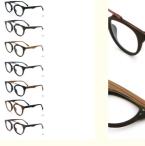

#### More Images

#### **Product Specification**

Material: ACETATE
Size: 52-21-145
Weight: 29G
Style: Retro
Temple: Adjustable
Shape: Elliptic
Color: Various Colors
Frame: Full-rim Frame

Frame: Full-rim FrameModel: MR 0361Gender: Unisex