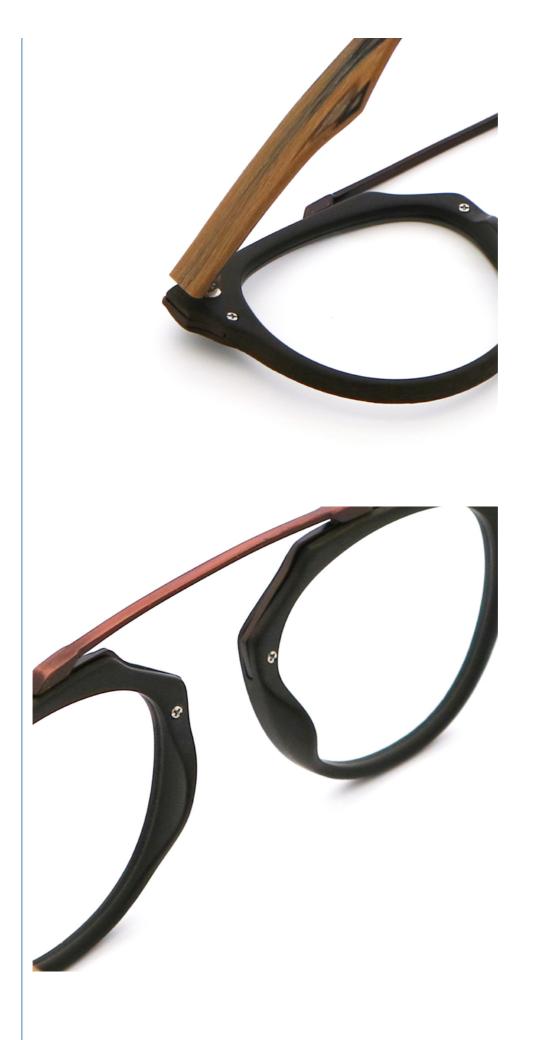

 Highlight: Vintage Wood Grain Glasses, MR 0361 Wood Grain Glasses,

Manual Wood Grain Glasses

# MATERIAL: ACETATE DATA WERE MEASURED MANUALLY, PLEASE UNDERSTAND IF THERE IS ANY ERROR.

WEIGHT: 29G

C99