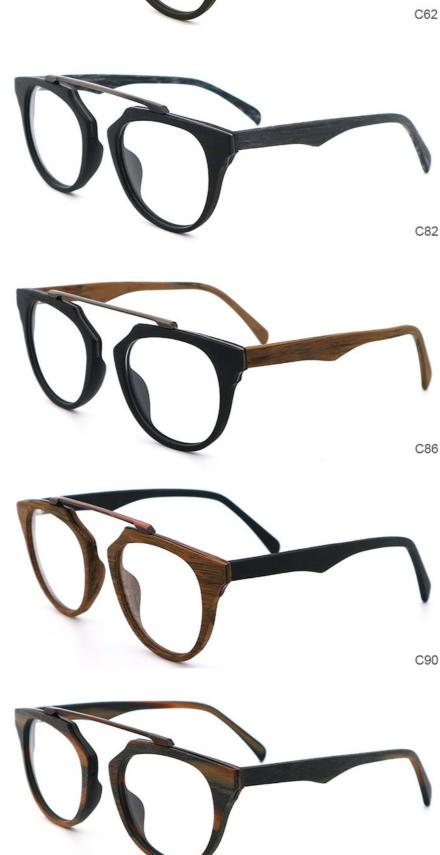

#### **Product Specification**

Material: ACETATE
Size: 52-21-145
Weight: 29G
Style: Retro
Temple: Adjustable
Shape: Elliptic
Color: Various Colors
Frame: Full-rim Frame

Frame: Full-rim FrameModel: MR 0361Gender: Unisex

#### More Images