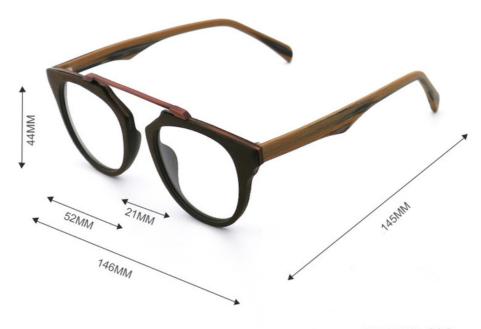

#### **Product Specification**

Material: ACETATE
Size: 52-21-145
Weight: 29G
Style: Retro
Temple: Adjustable
Shape: Elliptic
Color: Various Colors
Frame: Full-rim Frame

Frame: Full-rim FrameModel: MR 0361Gender: Unisex

# MATERIAL: ACETATE DATA WERE MEASURED MANUALLY, PLEASE UNDERSTAND IF THERE IS ANY ERROR.

WEIGHT: 29G

C99