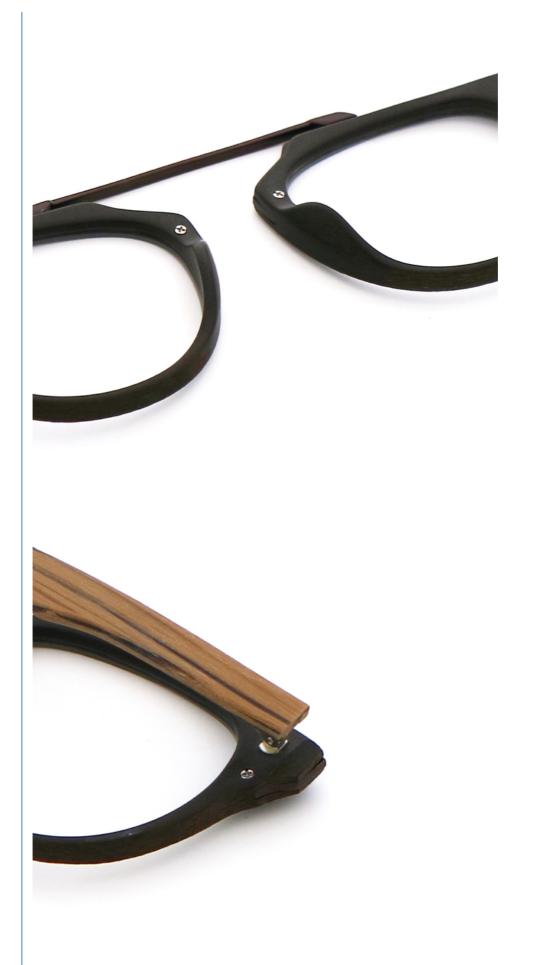

 Highlight: Vintage Wood Grain Glasses, MR 0361 Wood Grain Glasses,

Manual Wood Grain Glasses

# MATERIAL: ACETATE DATA WERE MEASURED MANUALLY, PLEASE UNDERSTAND IF THERE IS ANY ERROR.

WEIGHT: 29G

C99