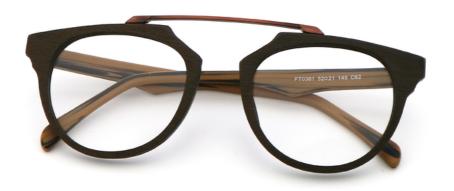

# Vintage Manual Wood Grain Acetate Optical Glasses Frame MR 0361

 Highlight: Vintage Wood Grain Glasses, MR 0361 Wood Grain Glasses,

Manual Wood Grain Glasses