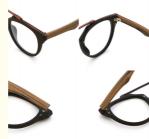

#### More Images

#### **Product Specification**

Material: ACETATE
Size: 52-21-145
Weight: 29G
Style: Retro
Temple: Adjustable
Shape: Elliptic
Color: Various Colors
Frame: Full-rim Frame

Frame: Full-rim FrameModel: MR 0361Gender: Unisex