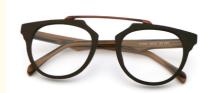

# Vintage Manual Wood Grain Acetate Optical Glasses Frame MR 0361

#### **Product Specification**

Material: ACETATE
Size: 52-21-145
Weight: 29G
Style: Retro
Temple: Adjustable
Shape: Elliptic
Color: Various Colors
Frame: Full-rim Frame

Frame: Full-rim FrameModel: MR 0361Gender: Unisex

 Highlight: Vintage Wood Grain Glasses, MR 0361 Wood Grain Glasses,

Manual Wood Grain Glasses