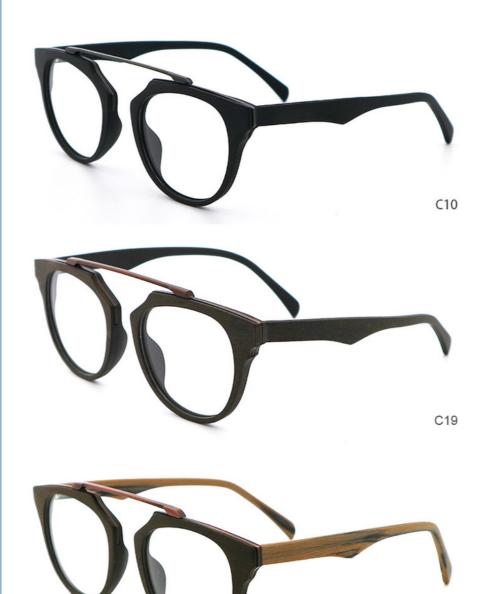

#### **Product Specification**

Material: ACETATE
Size: 52-21-145
Weight: 29G
Style: Retro
Temple: Adjustable
Shape: Elliptic
Color: Various Colors
Frame: Full-rim Frame

Frame: Full-rim FrameModel: MR 0361Gender: Unisex

#### More Images